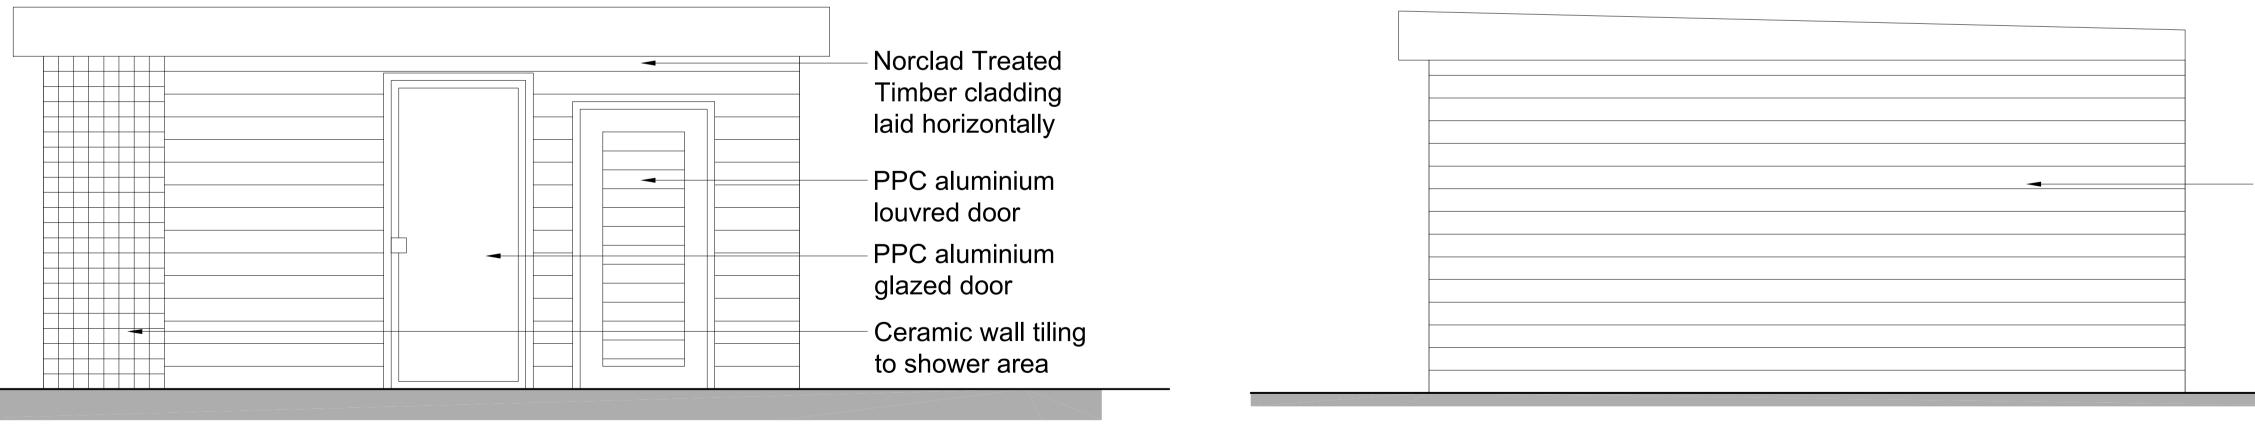

|  | Norclad Treated<br>Timber cladding<br>laid horizontally |
|--|---------------------------------------------------------|
|  |                                                         |

**ELEVATION A** 

ELEVATION D

Norclad Treated
Timber cladding
laid horizontally

 PPC aluminium glazed window

 Ceramic wall tiling to shower area

Norclad Treated
Timber cladding
laid horizontally

REVISION: P01BY: AJCHECKED: CMDATE:02/09/2021Roof Profile amendedREVISION: \*BY: AJCHECKED: CMDATE:07/06/2019Planning Issue