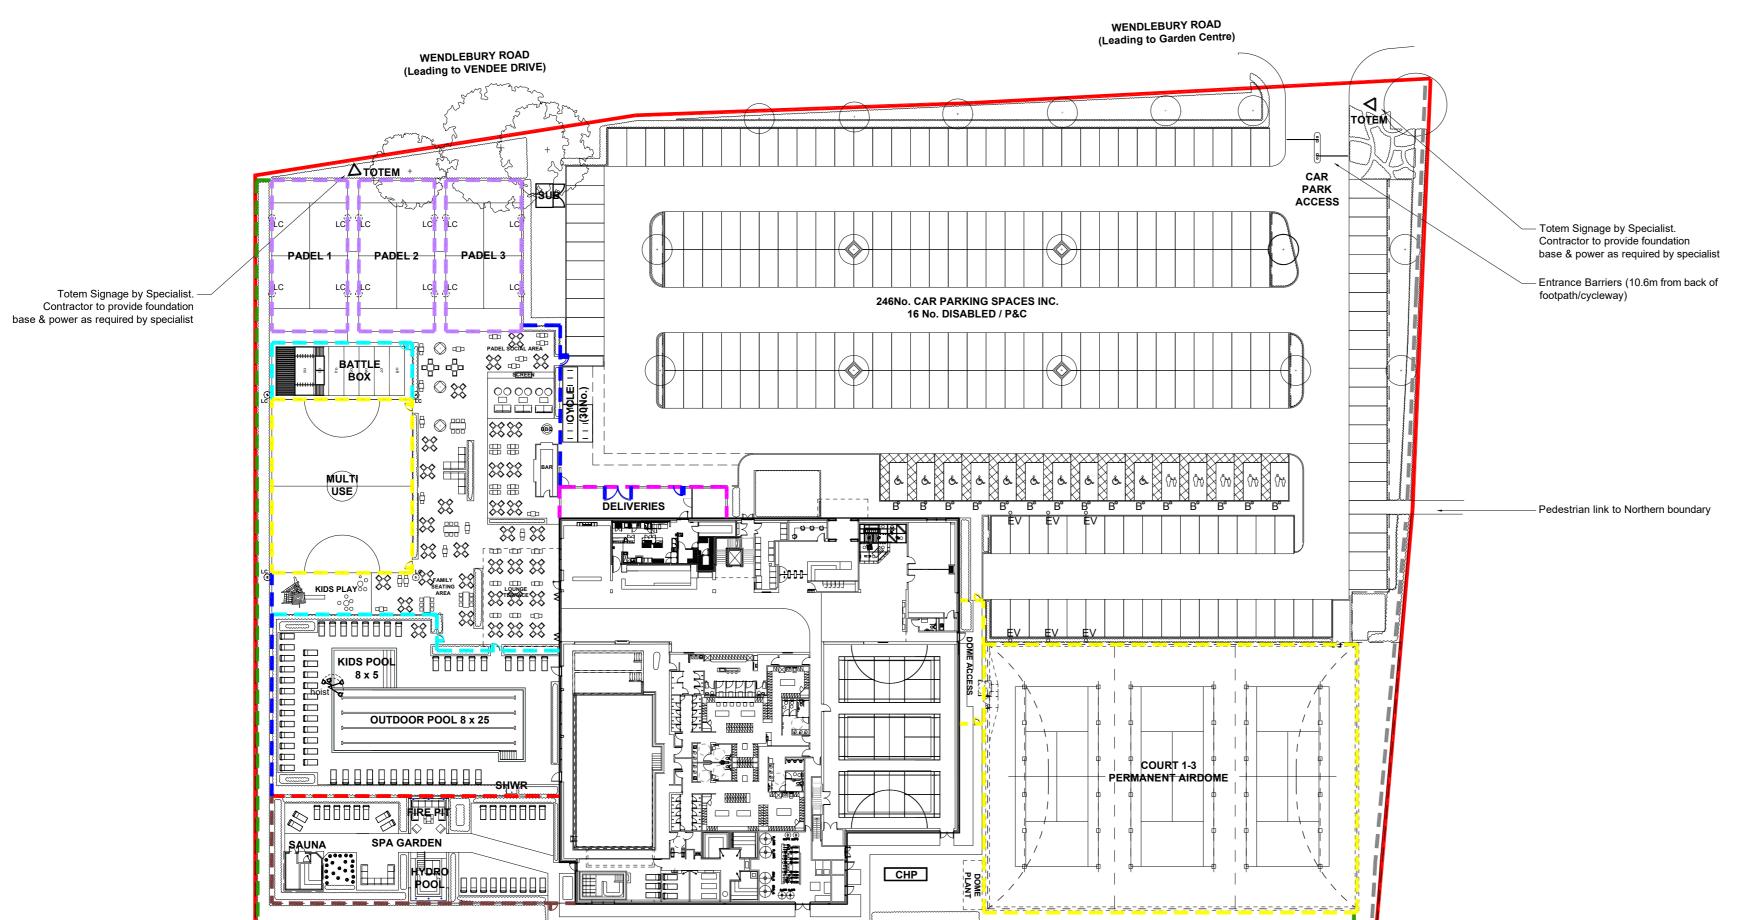

1:500 Site Boundary Court Fencing 3m High, Super twin bar 8mm dia galvanised steel, plastic coated Close Boarded Fence 2.4m High, Norclad timber finish to Spa garden side Close Boarded Fence 2.4m High, planed board finish to pool side, Norclad timber finish to Spa garden side **Close Boarded Fence** 1.1m High, Planed board finish to both sides Close Boarded Fence 2.4m High, Planed board finish to single side Court Fencing 3 - 4 m High, Glass & super twin bar 8mm dia galvanised steel, plastic coated - Chain Link Fence 1.8m High, PVC coated green finish Masonry Wall Staffordshire Blue Brindle as building Existing Timber Fence REVISION: PO by: AJ снескед: СМ DATE: 03/09/2021 **PLANNING** PLOT DATE: **CATALYST BICESTER PROPOSED BOUNDARY TREATMENT** scale: 1:500 @ A2 **SEPT 2019** 