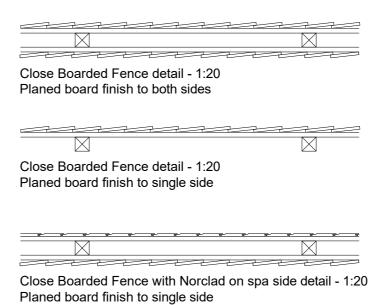

1:500 Site Boundary Court Fencing 3m High, Super twin bar 8mm dia galvanised steel, plastic coated Close Boarded Fence 2.4m High, Norclad timber finish to Spa garden side Close Boarded Fence 2.4m High, planed board finish to pool side, Norclad timber finish to Spa garden side **Close Boarded Fence** 1.1m High, Planed board finish to both sides Close Boarded Fence 2.4m High, Planed board finish to single side Court Fencing 3 - 4 m High, Glass & super twin bar 8mm dia galvanised steel, plastic coated - Chain Link Fence 1.8m High, PVC coated green finish Masonry Wall Staffordshire Blue Brindle as building Existing Timber Fence REVISION: PO by: AJ снескед: СМ DATE: 03/09/2021 **PLANNING** PLOT DATE: **CATALYST BICESTER PROPOSED BOUNDARY TREATMENT** scale: 1:500 @ A2 **SEPT 2019** 