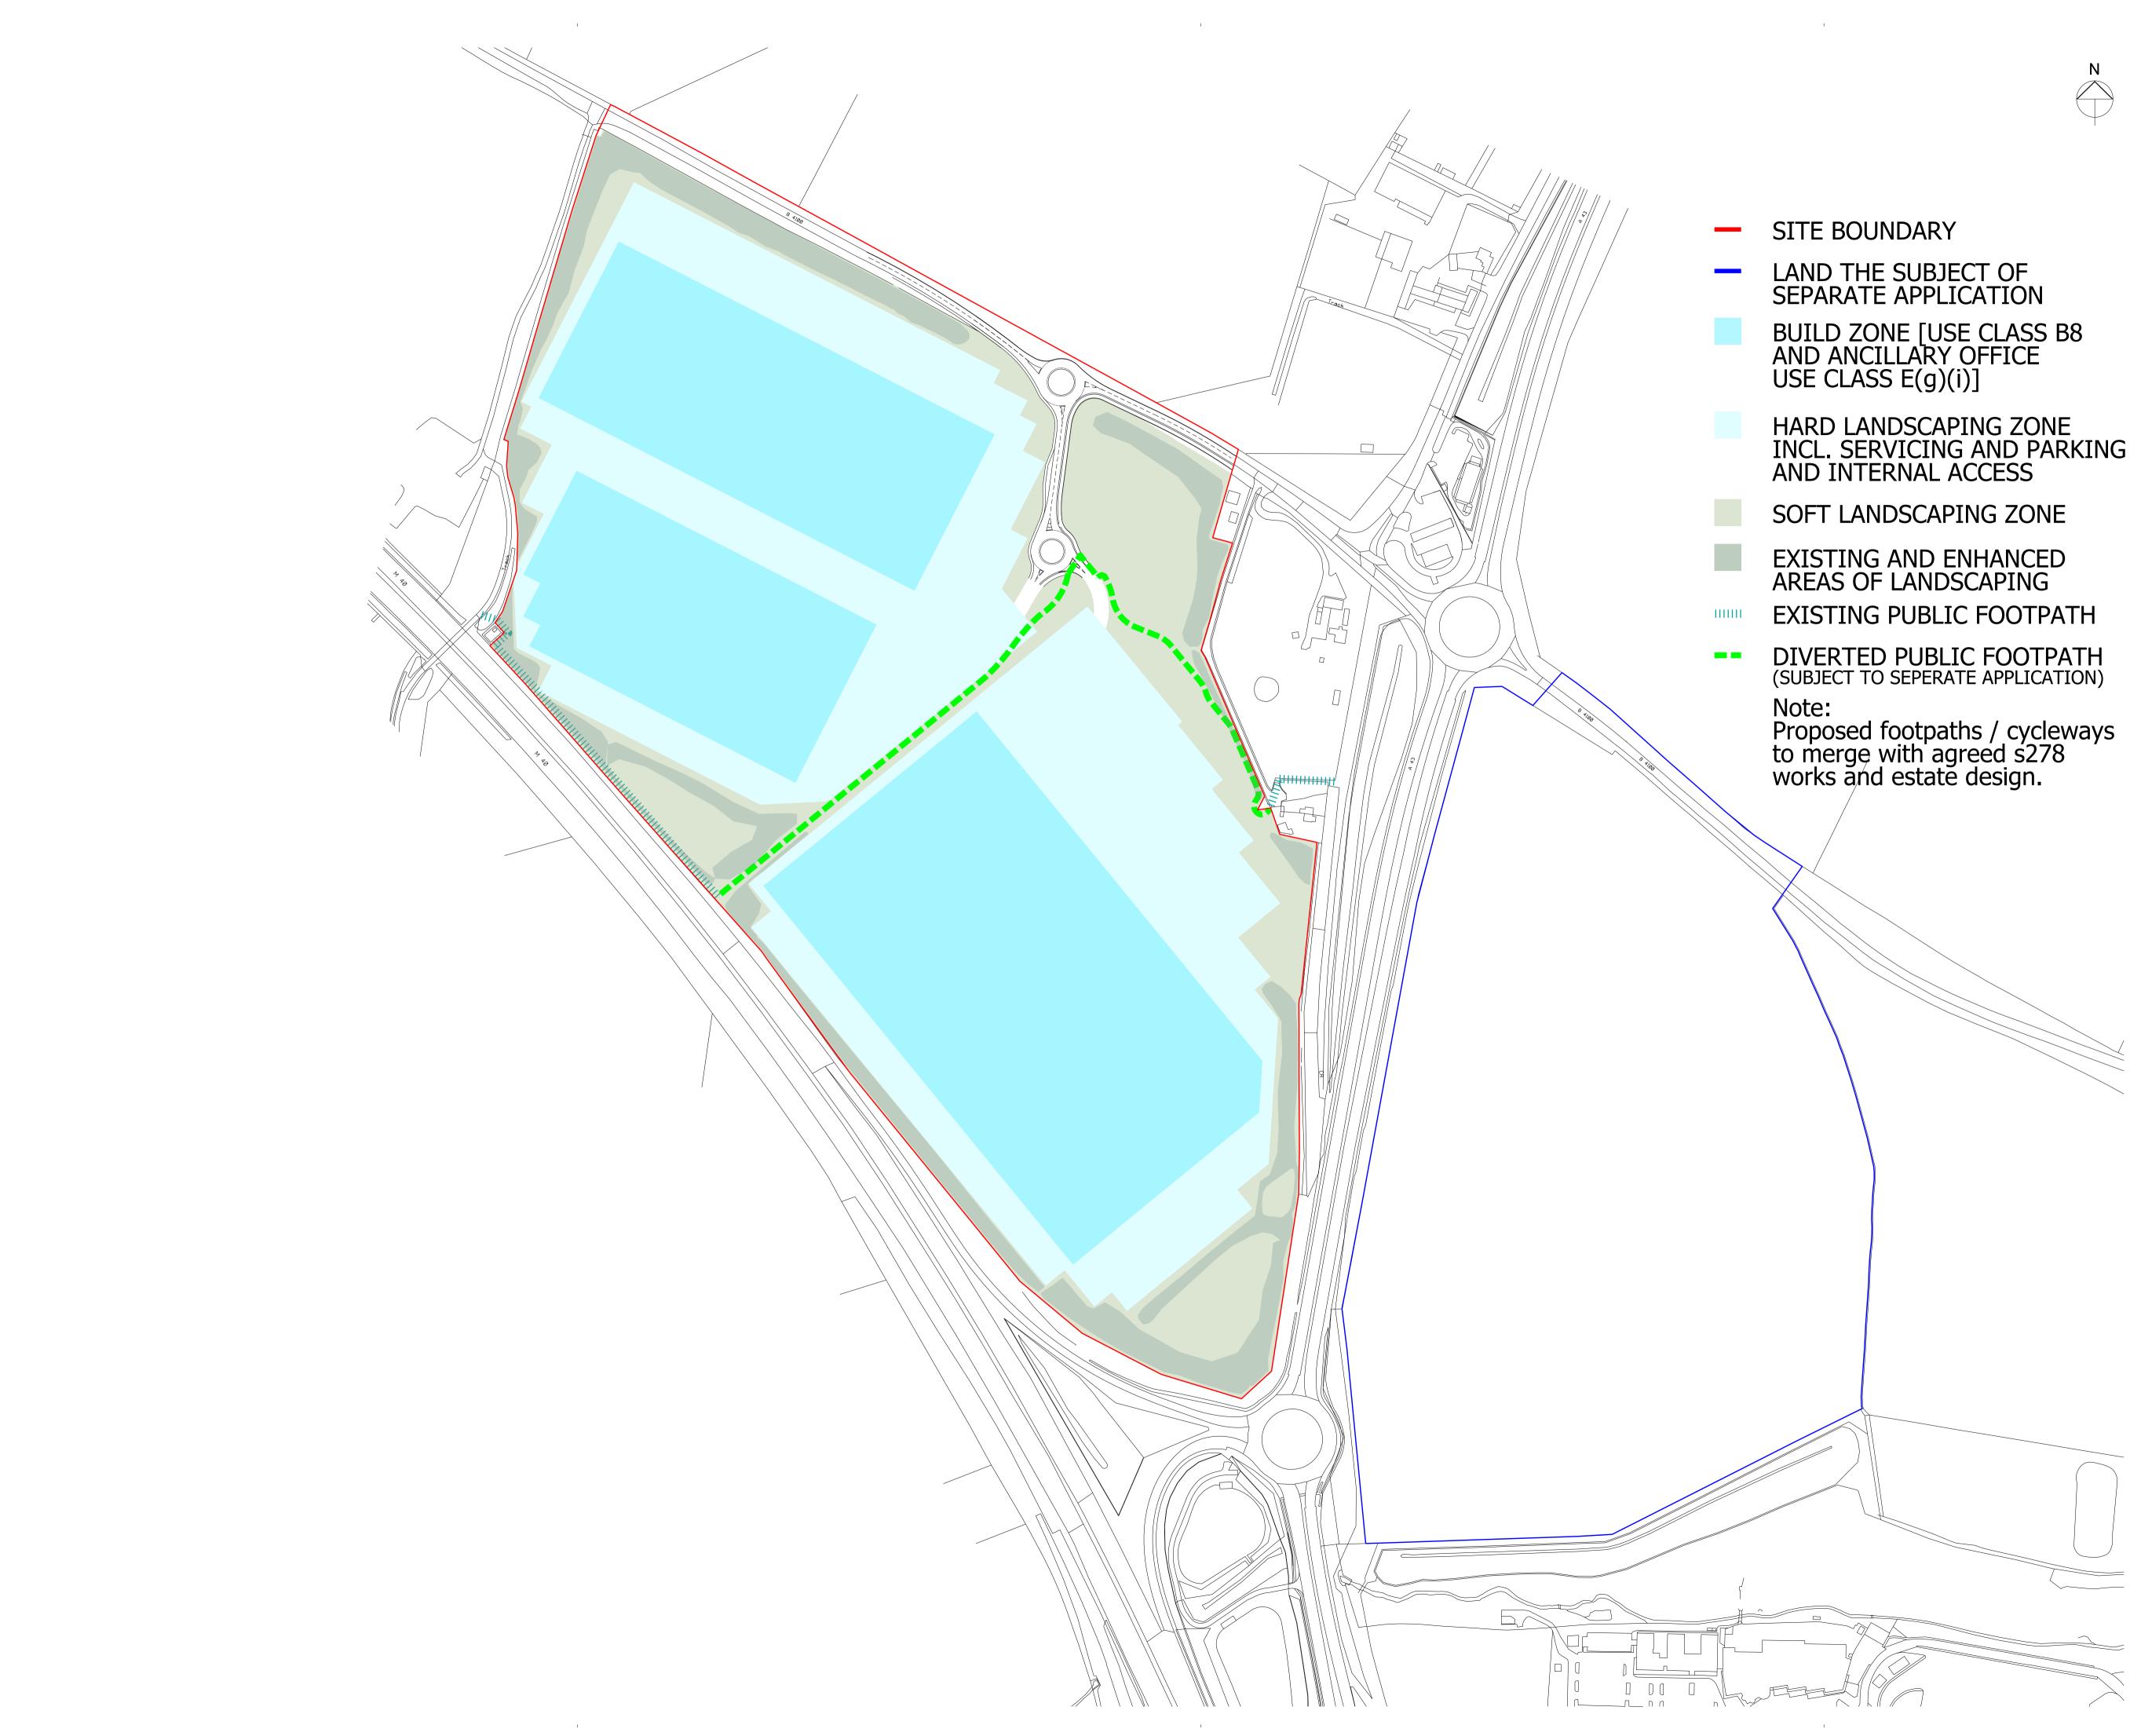

## JUNCTION 10 M40

| Drawing Title.<br>PARAMETER PLAN 01<br>LAND USE |          |    |        |       |           |
|-------------------------------------------------|----------|----|--------|-------|-----------|
| Drawing Status.                                 |          |    |        |       |           |
| TOWN PLANNING                                   |          |    |        |       |           |
| Scale.<br>0 20 metres                           |          |    |        |       | 200       |
| Drawn By.                                       | Scale.   |    | Date.  |       | Chk'd By. |
| ΑS                                              | 1:2500 @ | A1 | 27/08, | /2021 | SM        |
|                                                 |          |    |        |       |           |
| Drawing No. Rev. 20005 - TP - 002               |          |    |        |       |           |