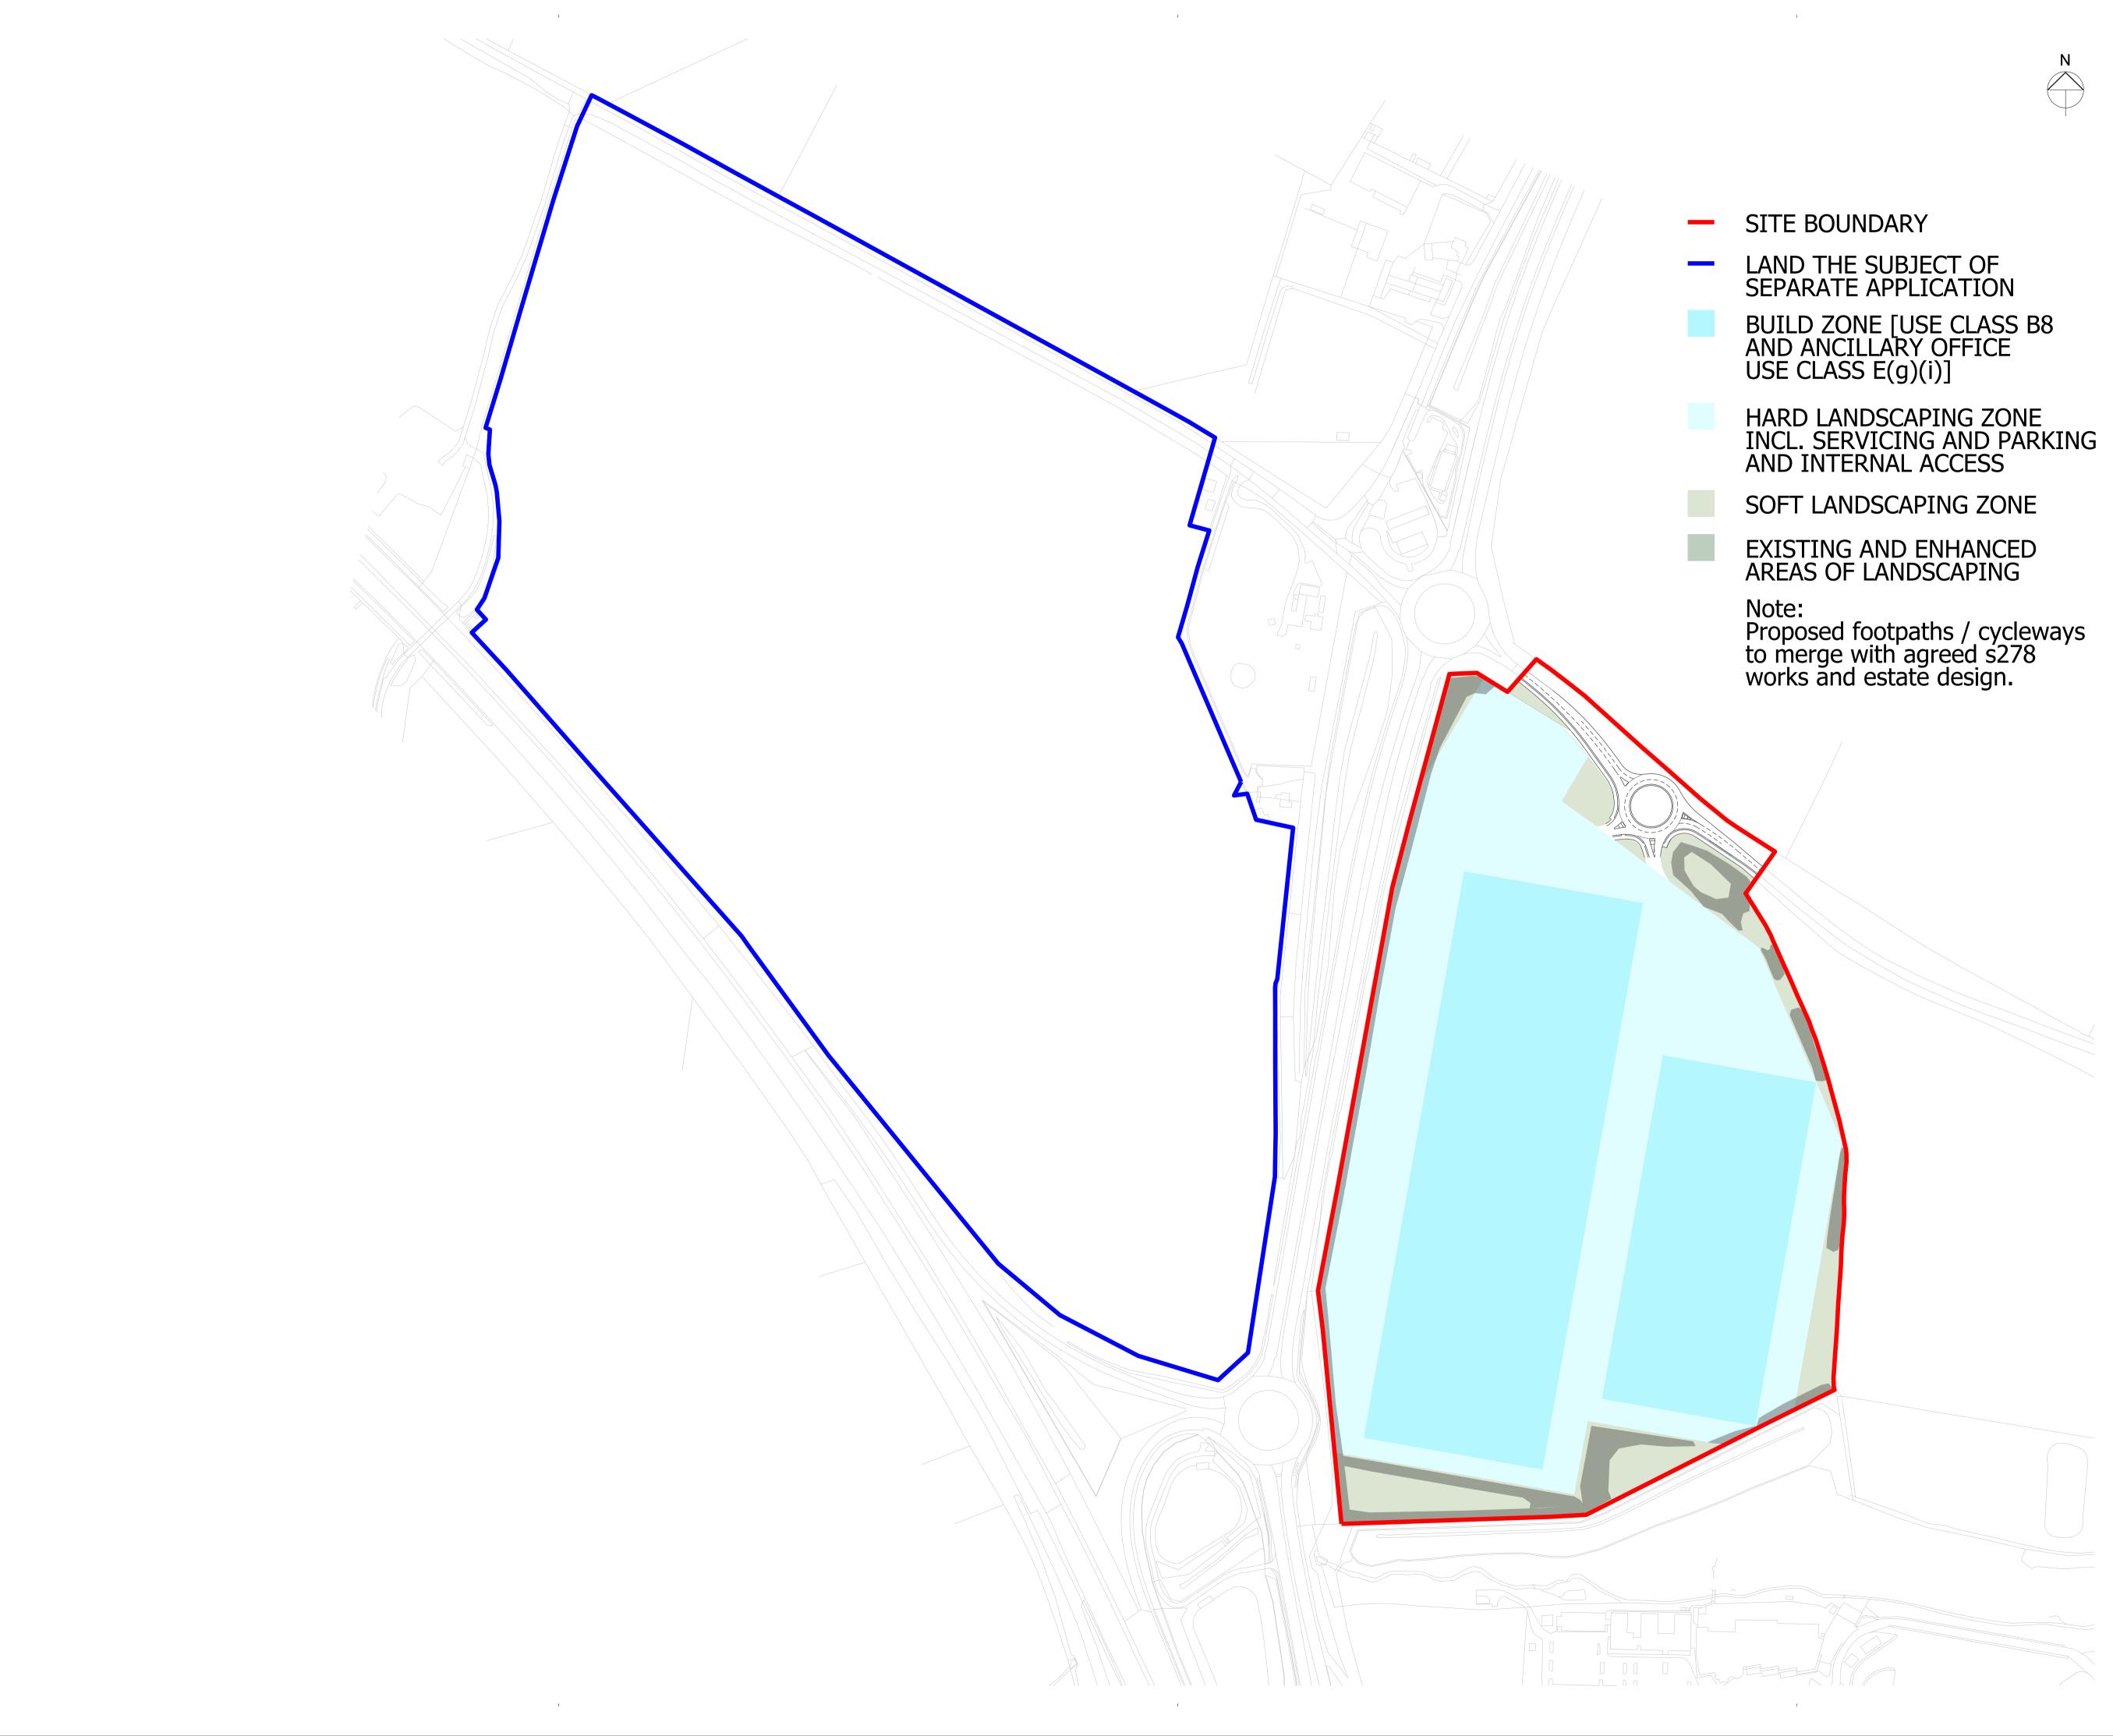

| Drawing Title.<br>PARAMETER PLAN 06<br>LAND USE |        |      |             |      |           |
|-------------------------------------------------|--------|------|-------------|------|-----------|
| Drawing Sta                                     | atus.  |      |             |      |           |
| TOWN PLANNING                                   |        |      |             |      |           |
| Scale.<br>0 20 metres 200                       |        |      |             |      |           |
| Drawn By.                                       | Scale. |      | Date.       |      | Chk'd By. |
| ΑS                                              | 1:2500 | @ A1 | 27/08/2     | .021 | SM        |
| ALBION LAND                                     |        |      |             |      |           |
| Drawing No                                      | 005    | - TF | <b>-</b> 00 | 8    | Rev.      |
| Convright of Cornish Architects $(C)$           |        |      |             |      |           |