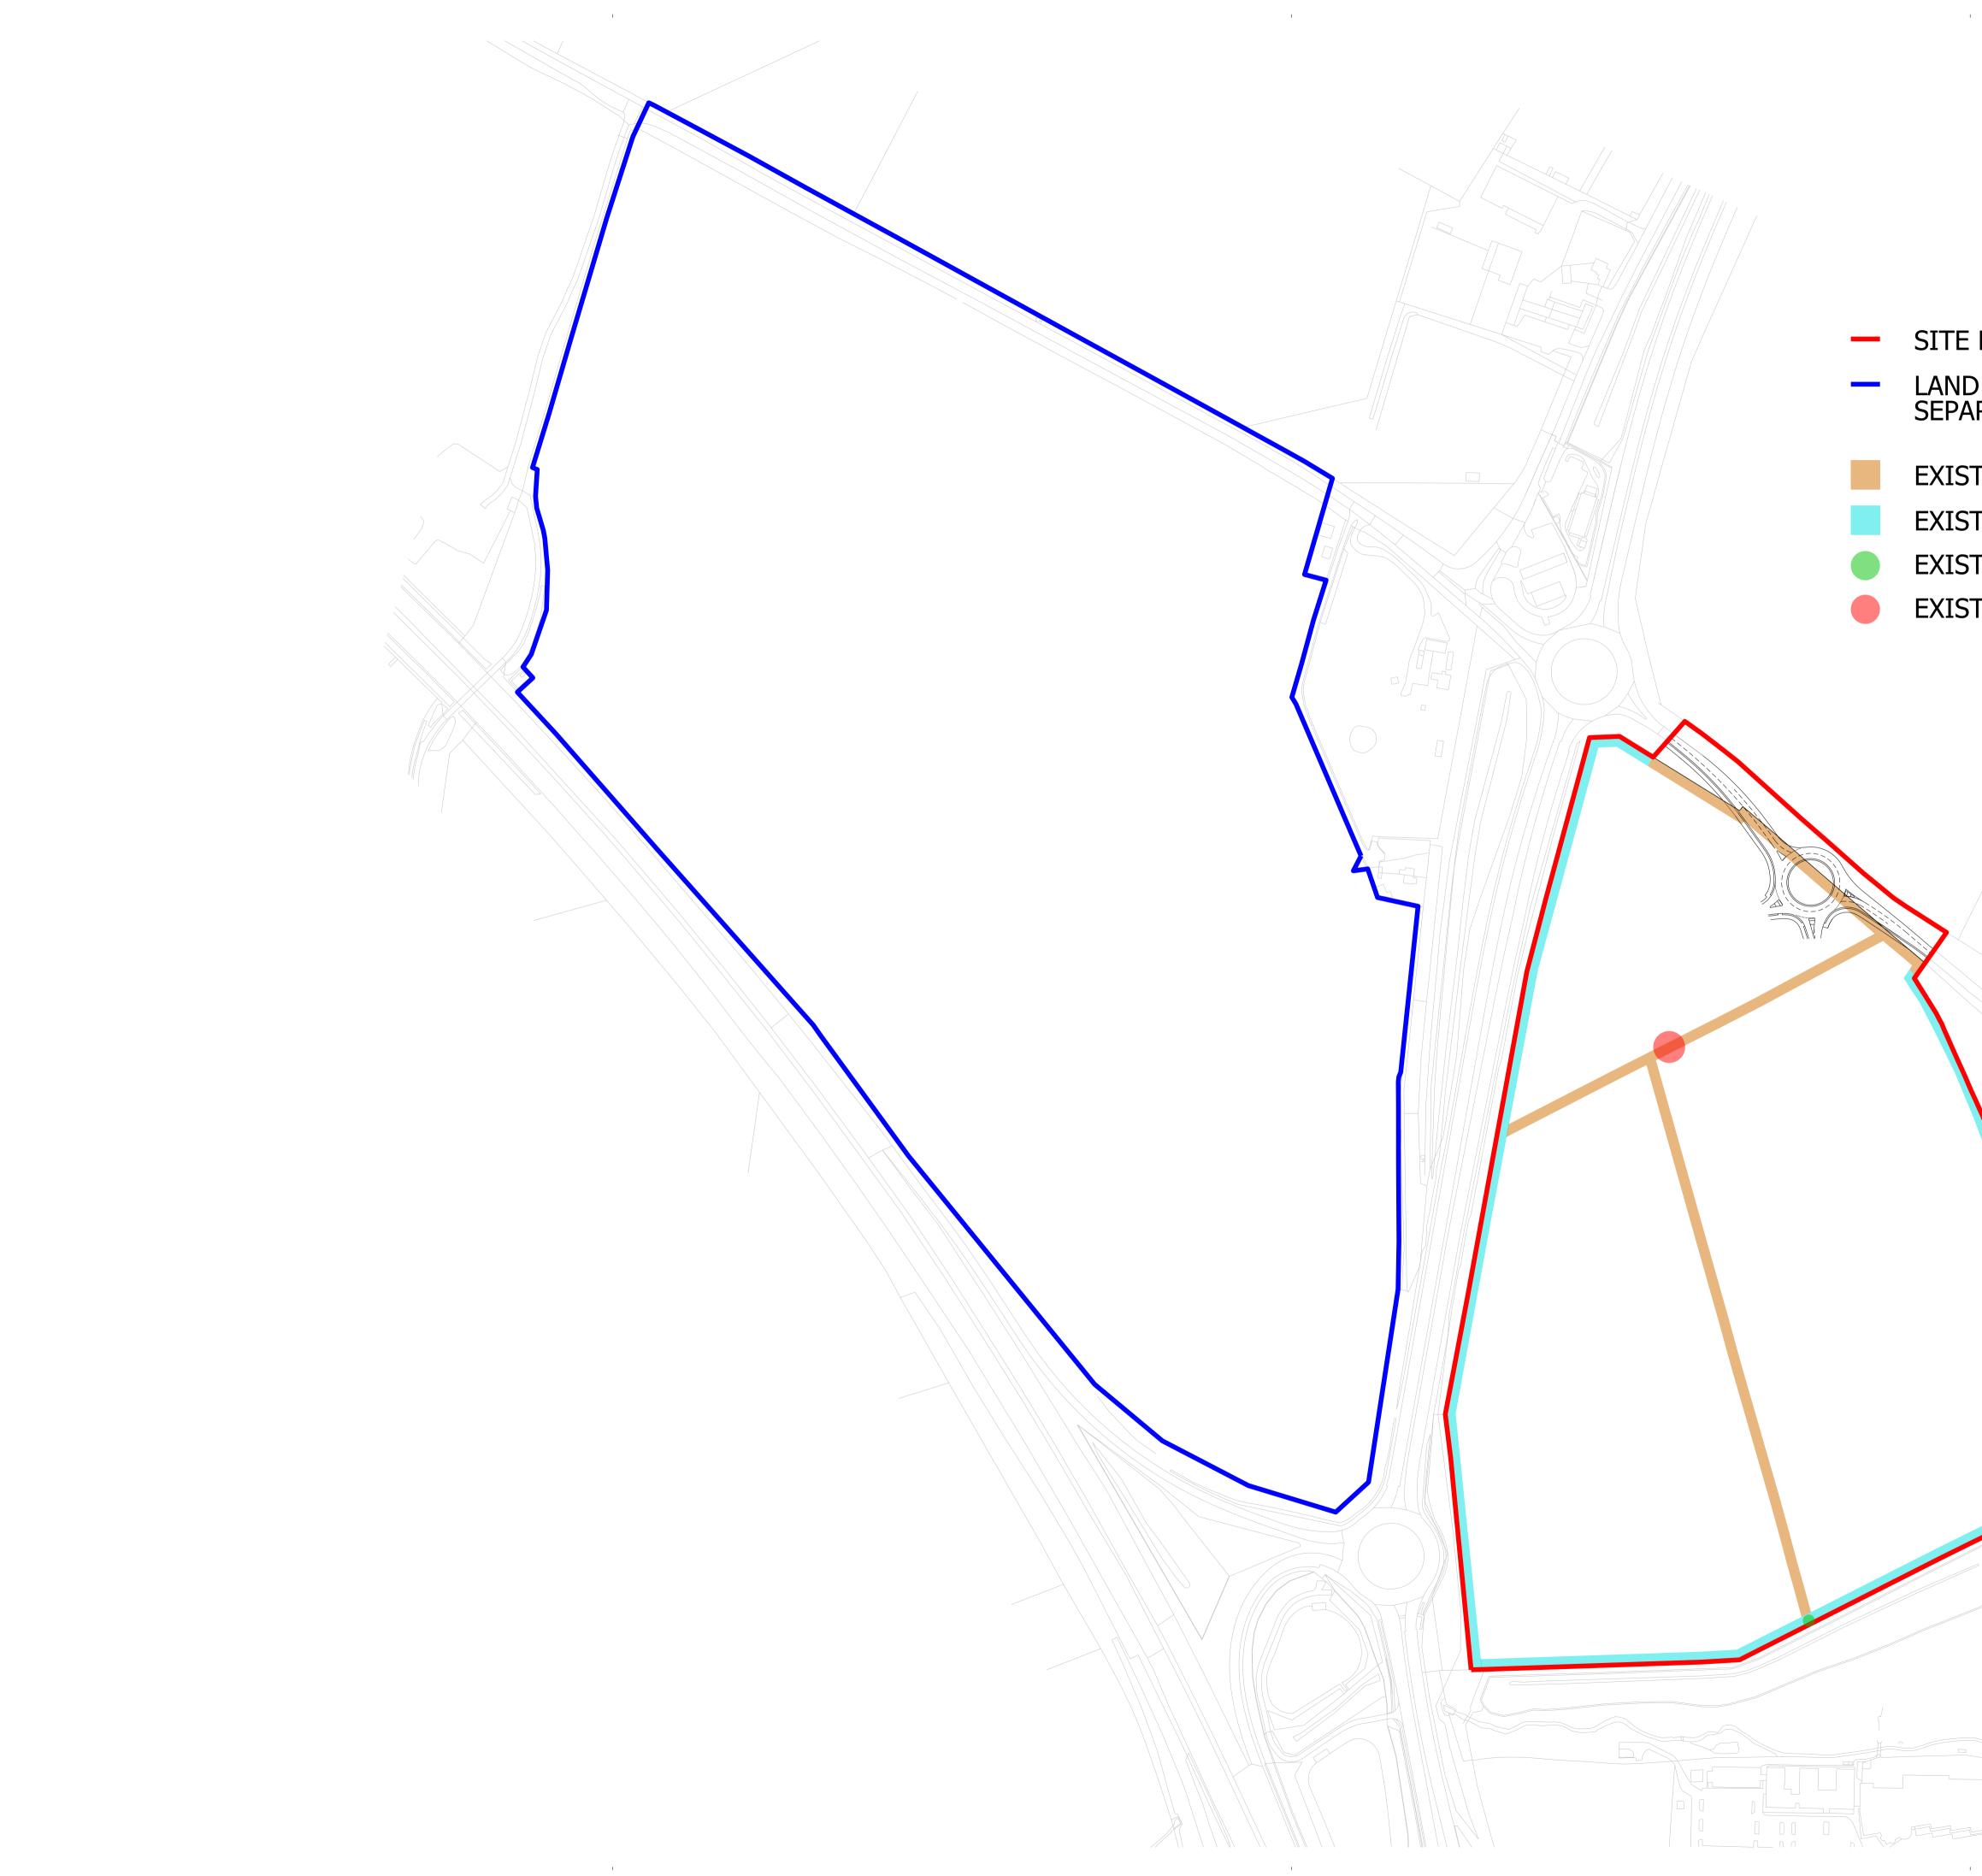

## SITE BOUNDARY LAND THE SUBJECT OF SEPARATE APPLICATION

## EXISTING HEDGEROW TO BE REMOVED EXISTING HEDGEROW TO BE RETAINED & ENHANCED EXISTING TREES TO BE RETAINED EXISTING TREES TO BE REMOVED

| Rev        | Description                   |                                   | Chk Date            |
|------------|-------------------------------|-----------------------------------|---------------------|
|            |                               | Pee<br>8 -14 Verula<br>London W(  | er House 🛛          |
|            |                               | el +44(0)20 74<br>@cornisharchite |                     |
|            | www                           | RIB                               |                     |
| Proie      | ct Title.                     | Chartered                         | Practice            |
|            |                               | ON 10 M∠                          | Ю                   |
|            | VEGETATIO<br>& RE             | er plan (<br>N retent<br>Moval    | )8<br>TON           |
| Draw       | ing Status.<br>TOWN P         | PLANN                             | [NG                 |
| Scale<br>0 | 20 m                          | etres                             | 2                   |
| Draw<br>C  | n By. Scale.<br>S 1:2500 @ A1 | Date.<br>27/08/2                  | Chk'd E<br>2021 S I |
| Draw       | ing No.                       | N LAND                            | Rev.                |
|            | 20005 - T                     | P - 01                            | .0 –                |