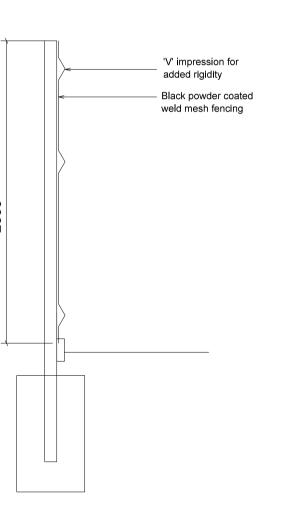

I.

03 014 1500mm high post and rail added.

1

| 2m High weld mesh fencing<br>powder coated Black to specialist<br>sub-contractor design. | 2500 |                                         |
|------------------------------------------------------------------------------------------|------|-----------------------------------------|
|                                                                                          |      |                                         |
|                                                                                          |      |                                         |
|                                                                                          |      |                                         |
|                                                                                          |      | + + + + + + + + + + + + + + + + + + + + |
|                                                                                          |      |                                         |
|                                                                                          |      |                                         |
|                                                                                          |      |                                         |
|                                                                                          |      |                                         |
|                                                                                          |      |                                         |
|                                                                                          |      |                                         |
|                                                                                          |      |                                         |
|                                                                                          |      |                                         |
|                                                                                          |      |                                         |
|                                                                                          |      |                                         |
|                                                                                          |      |                                         |
|                                                                                          |      |                                         |
|                                                                                          |      |                                         |
|                                                                                          |      |                                         |
|                                                                                          |      |                                         |
|                                                                                          |      |                                         |
|                                                                                          |      |                                         |
|                                                                                          |      |                                         |
|                                                                                          |      |                                         |
|                                                                                          |      |                                         |
|                                                                                          |      | + + + + + + + + + + + + + + + + + + + + |
|                                                                                          |      |                                         |
|                                                                                          |      |                                         |
|                                                                                          |      |                                         |
|                                                                                          |      |                                         |
|                                                                                          |      |                                         |
|                                                                                          |      |                                         |
|                                                                                          |      |                                         |
|                                                                                          |      |                                         |
|                                                                                          |      |                                         |
|                                                                                          |      |                                         |
|                                                                                          |      |                                         |