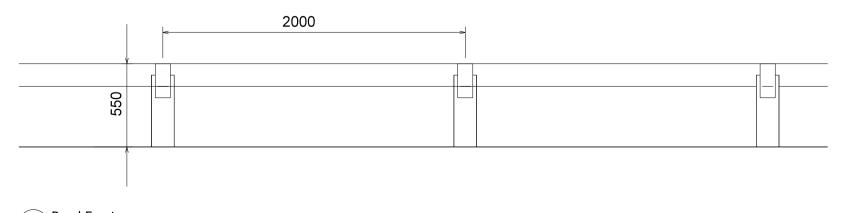

Unit 4 Condenser compound. 014 2m high weldmesh gate

14 Road Frontage 014 550mm Knee rail added

I