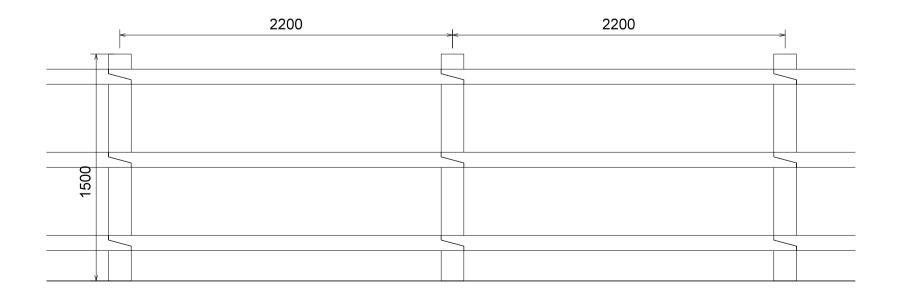

I.

03 014 1500mm high post and rail added.

1

| 2m High weld mesh fencing<br>powder coated Black to specialist<br>sub-contractor design. | 2500 |                                         |
|------------------------------------------------------------------------------------------|------|-----------------------------------------|
|                                                                                          |      |                                         |
|                                                                                          |      |                                         |
|                                                                                          |      |                                         |
|                                                                                          |      | + + + + + + + + + + + + + + + + + + + + |
|                                                                                          |      |                                         |
|                                                                                          |      |                                         |
|                                                                                          |      |                                         |
|                                                                                          |      |                                         |
|                                                                                          |      |                                         |
|                                                                                          |      |                                         |
|                                                                                          |      |                                         |
|                                                                                          |      |                                         |
|                                                                                          |      |                                         |
|                                                                                          |      |                                         |
|                                                                                          |      |                                         |
|                                                                                          |      |                                         |
|                                                                                          |      |                                         |
|                                                                                          |      |                                         |
|                                                                                          |      |                                         |
|                                                                                          |      |                                         |
|                                                                                          |      |                                         |
|                                                                                          |      |                                         |
|                                                                                          |      |                                         |
|                                                                                          |      |                                         |
|                                                                                          |      | + + + + + + + + + + + + + + + + + + + + |
|                                                                                          |      |                                         |
|                                                                                          |      |                                         |
|                                                                                          |      |                                         |
|                                                                                          |      |                                         |
|                                                                                          |      |                                         |
|                                                                                          |      |                                         |
|                                                                                          |      |                                         |
|                                                                                          |      |                                         |
|                                                                                          |      |                                         |
|                                                                                          |      |                                         |
|                                                                                          |      |                                         |

Unit 4 Condenser compound. 014 2m high weldmesh gate

14 Road Frontage 014 550mm Knee rail added

I