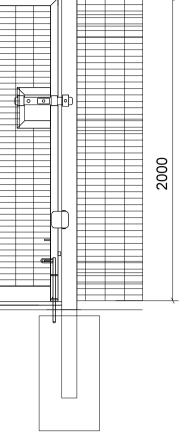

2m High weld mesh swing gate. Powder coated Black to match fence, to specialist subcontractor design.

1

01 UNITS 1-3 & Unit 4 014 2m high weldmesh fencing and gate

<sup>02</sup> UNITS 1-3 & Unit 4 014 2m high weldmesh pedestrian gate

I.

03 014 1500mm high post and rail added.

1

| 2m High weld mesh fencing<br>powder coated Black to specialist<br>sub-contractor design. | 2500 |                                         |
|------------------------------------------------------------------------------------------|------|-----------------------------------------|
|                                                                                          |      |                                         |
|                                                                                          |      |                                         |
|                                                                                          |      |                                         |
|                                                                                          |      | + + + + + + + + + + + + + + + + + + + + |
|                                                                                          |      |                                         |
|                                                                                          |      |                                         |
|                                                                                          |      |                                         |
|                                                                                          |      |                                         |
|                                                                                          |      |                                         |
|                                                                                          |      |                                         |
|                                                                                          |      |                                         |
|                                                                                          |      |                                         |
|                                                                                          |      |                                         |
|                                                                                          |      |                                         |
|                                                                                          |      |                                         |
|                                                                                          |      |                                         |
|                                                                                          |      |                                         |
|                                                                                          |      |                                         |
|                                                                                          |      |                                         |
|                                                                                          |      |                                         |
|                                                                                          |      |                                         |
|                                                                                          |      |                                         |
|                                                                                          |      |                                         |
|                                                                                          |      |                                         |
|                                                                                          |      | + + + + + + + + + + + + + + + + + + + + |
|                                                                                          |      |                                         |
|                                                                                          |      |                                         |
|                                                                                          |      |                                         |
|                                                                                          |      |                                         |
|                                                                                          |      |                                         |
|                                                                                          |      |                                         |
|                                                                                          |      |                                         |
|                                                                                          |      |                                         |
|                                                                                          |      |                                         |
|                                                                                          |      |                                         |
|                                                                                          |      |                                         |