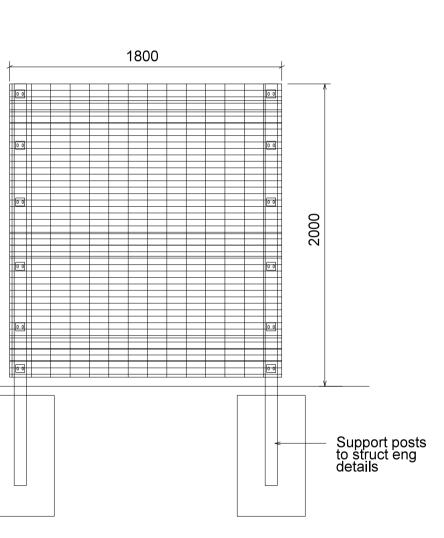

2m High weld mesh swing gate. Powder coated Black to match fence, to specialist subcontractor design.

1

01 UNITS 1-3 & Unit 4 014 2m high weldmesh fencing and gate

<sup>02</sup> UNITS 1-3 & Unit 4 014 2m high weldmesh pedestrian gate

I.

03 014 1500mm high post and rail added.

1

| 2m High weld mesh fencing<br>powder coated Black to specialist<br>sub-contractor design. | 2500 |                                         |
|------------------------------------------------------------------------------------------|------|-----------------------------------------|
|                                                                                          |      |                                         |
|                                                                                          |      |                                         |
|                                                                                          |      |                                         |
|                                                                                          |      | + + + + + + + + + + + + + + + + + + + + |
|                                                                                          |      |                                         |
|                                                                                          |      |                                         |
|                                                                                          |      |                                         |
|                                                                                          |      |                                         |
|                                                                                          |      |                                         |
|                                                                                          |      |                                         |
|                                                                                          |      |                                         |
|                                                                                          |      |                                         |
|                                                                                          |      |                                         |
|                                                                                          |      |                                         |
|                                                                                          |      |                                         |
|                                                                                          |      |                                         |
|                                                                                          |      |                                         |
|                                                                                          |      |                                         |
|                                                                                          |      |                                         |
|                                                                                          |      |                                         |
|                                                                                          |      |                                         |
|                                                                                          |      |                                         |
|                                                                                          |      |                                         |
|                                                                                          |      |                                         |
|                                                                                          |      | + + + + + + + + + + + + + + + + + + + + |
|                                                                                          |      |                                         |
|                                                                                          |      |                                         |
|                                                                                          |      |                                         |
|                                                                                          |      |                                         |
|                                                                                          |      |                                         |
|                                                                                          |      |                                         |
|                                                                                          |      |                                         |
|                                                                                          |      |                                         |
|                                                                                          |      |                                         |
|                                                                                          |      |                                         |
|                                                                                          |      |                                         |

Unit 4 Condenser compound. 014 2m high weldmesh gate

14 Road Frontage 014 550mm Knee rail added

I