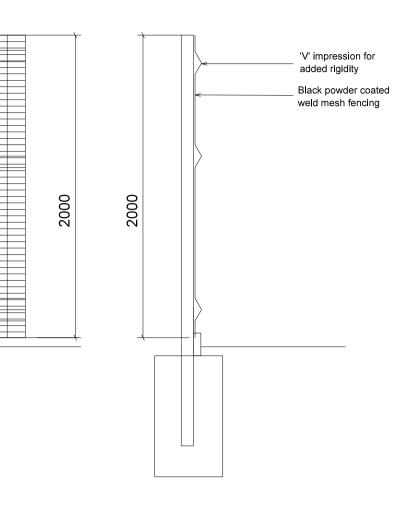

2m High weld mesh swing gate. Powder coated Black to match fence, to specialist subcontractor design.

1

01 UNITS 1-3 & Unit 4 014 2m high weldmesh fencing and gate

<sup>02</sup> UNITS 1-3 & Unit 4 014 2m high weldmesh pedestrian gate

I.

03 014 1500mm high post and rail added.

1

| 2m High weld mesh fencing<br>powder coated Black to specialist<br>sub-contractor design. | 2500 |                                         |
|------------------------------------------------------------------------------------------|------|-----------------------------------------|
|                                                                                          |      |                                         |
|                                                                                          |      |                                         |
|                                                                                          |      |                                         |
|                                                                                          |      | + + + + + + + + + + + + + + + + + + + + |
|                                                                                          |      |                                         |
|                                                                                          |      |                                         |
|                                                                                          |      |                                         |
|                                                                                          |      |                                         |
|                                                                                          |      |                                         |
|                                                                                          |      |                                         |
|                                                                                          |      |                                         |
|                                                                                          |      |                                         |
|                                                                                          |      |                                         |
|                                                                                          |      |                                         |
|                                                                                          |      |                                         |
|                                                                                          |      |                                         |
|                                                                                          |      |                                         |
|                                                                                          |      |                                         |
|                                                                                          |      |                                         |
|                                                                                          |      |                                         |
|                                                                                          |      |                                         |
|                                                                                          |      |                                         |
|                                                                                          |      |                                         |
|                                                                                          |      |                                         |
|                                                                                          |      | + + + + + + + + + + + + + + + + + + + + |
|                                                                                          |      |                                         |
|                                                                                          |      |                                         |
|                                                                                          |      |                                         |
|                                                                                          |      |                                         |
|                                                                                          |      |                                         |
|                                                                                          |      |                                         |
|                                                                                          |      |                                         |
|                                                                                          |      |                                         |
|                                                                                          |      |                                         |
|                                                                                          |      |                                         |
|                                                                                          |      |                                         |

Unit 4 Condenser compound. 014 2m high weldmesh gate

14 Road Frontage 014 550mm Knee rail added

I