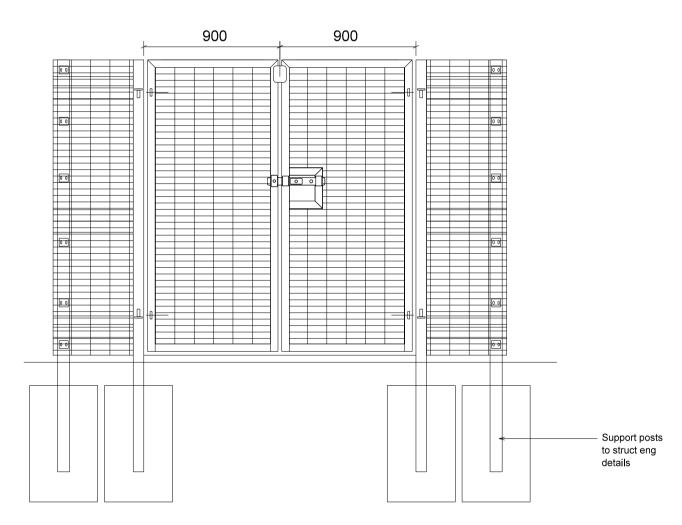

2m High weld mesh swing gate. Powder coated Black to match fence, to specialist subcontractor design.

1

01 UNITS 1-3 & Unit 4 014 2m high weldmesh fencing and gate

<sup>02</sup> UNITS 1-3 & Unit 4 014 2m high weldmesh pedestrian gate

I.

03 014 1500mm high post and rail added.

1

| 2m High weld mesh fencing<br>powder coated Black to specialist<br>sub-contractor design. | 2500 |                                         |
|------------------------------------------------------------------------------------------|------|-----------------------------------------|
|                                                                                          |      |                                         |
|                                                                                          |      |                                         |
|                                                                                          |      |                                         |
|                                                                                          |      | + + + + + + + + + + + + + + + + + + + + |
|                                                                                          |      |                                         |
|                                                                                          |      |                                         |
|                                                                                          |      |                                         |
|                                                                                          |      |                                         |
|                                                                                          |      |                                         |
|                                                                                          |      |                                         |
|                                                                                          |      |                                         |
|                                                                                          |      |                                         |
|                                                                                          |      |                                         |
|                                                                                          |      |                                         |
|                                                                                          |      |                                         |
|                                                                                          |      |                                         |
|                                                                                          |      |                                         |
|                                                                                          |      |                                         |
|                                                                                          |      |                                         |
|                                                                                          |      |                                         |
|                                                                                          |      |                                         |
|                                                                                          |      |                                         |
|                                                                                          |      |                                         |
|                                                                                          |      |                                         |
|                                                                                          |      | + + + + + + + + + + + + + + + + + + + + |
|                                                                                          |      |                                         |
|                                                                                          |      |                                         |
|                                                                                          |      |                                         |
|                                                                                          |      |                                         |
|                                                                                          |      |                                         |
|                                                                                          |      |                                         |
|                                                                                          |      |                                         |
|                                                                                          |      |                                         |
|                                                                                          |      |                                         |
|                                                                                          |      |                                         |
|                                                                                          |      |                                         |