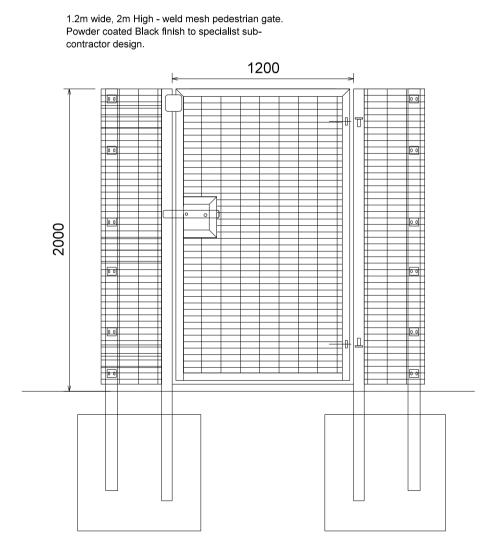

2m High weld mesh swing gate. Powder coated Black to match fence, to specialist subcontractor design.

1

01 UNITS 1-3 & Unit 4 014 2m high weldmesh fencing and gate

<sup>02</sup> UNITS 1-3 & Unit 4 014 2m high weldmesh pedestrian gate

Unit 4 Condenser compound. 014 2m high weldmesh gate

14 Road Frontage 014 550mm Knee rail added

I