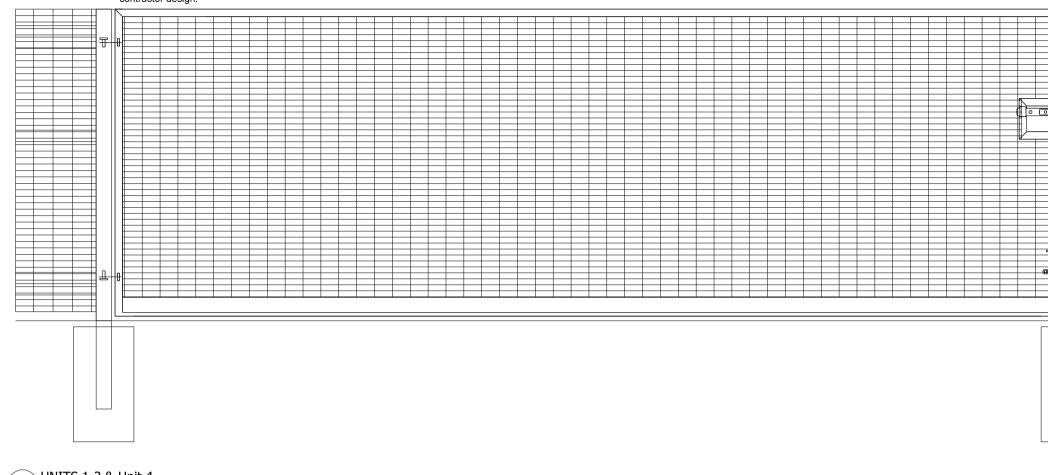

2m High weld mesh swing gate. Powder coated Black to match fence, to specialist subcontractor design.

1

01 UNITS 1-3 & Unit 4 014 2m high weldmesh fencing and gate

<sup>02</sup> UNITS 1-3 & Unit 4 014 2m high weldmesh pedestrian gate

I.

03 014 1500mm high post and rail added.

1

| 2m High weld mesh fencing<br>powder coated Black to specialist<br>sub-contractor design. | 2500 |                                         |
|------------------------------------------------------------------------------------------|------|-----------------------------------------|
|                                                                                          |      |                                         |
|                                                                                          |      |                                         |
|                                                                                          |      |                                         |
|                                                                                          |      | + + + + + + + + + + + + + + + + + + + + |
|                                                                                          |      |                                         |
|                                                                                          |      |                                         |
|                                                                                          |      |                                         |
|                                                                                          |      |                                         |
|                                                                                          |      |                                         |
|                                                                                          |      |                                         |
|                                                                                          |      |                                         |
|                                                                                          |      |                                         |
|                                                                                          |      |                                         |
|                                                                                          |      |                                         |
|                                                                                          |      |                                         |
|                                                                                          |      |                                         |
|                                                                                          |      |                                         |
|                                                                                          |      |                                         |
|                                                                                          |      |                                         |
|                                                                                          |      |                                         |
|                                                                                          |      |                                         |
|                                                                                          |      |                                         |
|                                                                                          |      |                                         |
|                                                                                          |      |                                         |
|                                                                                          |      | + + + + + + + + + + + + + + + + + + + + |
|                                                                                          |      |                                         |
|                                                                                          |      |                                         |
|                                                                                          |      |                                         |
|                                                                                          |      |                                         |
|                                                                                          |      |                                         |
|                                                                                          |      |                                         |
|                                                                                          |      |                                         |
|                                                                                          |      |                                         |
|                                                                                          |      |                                         |
|                                                                                          |      |                                         |
|                                                                                          |      |                                         |