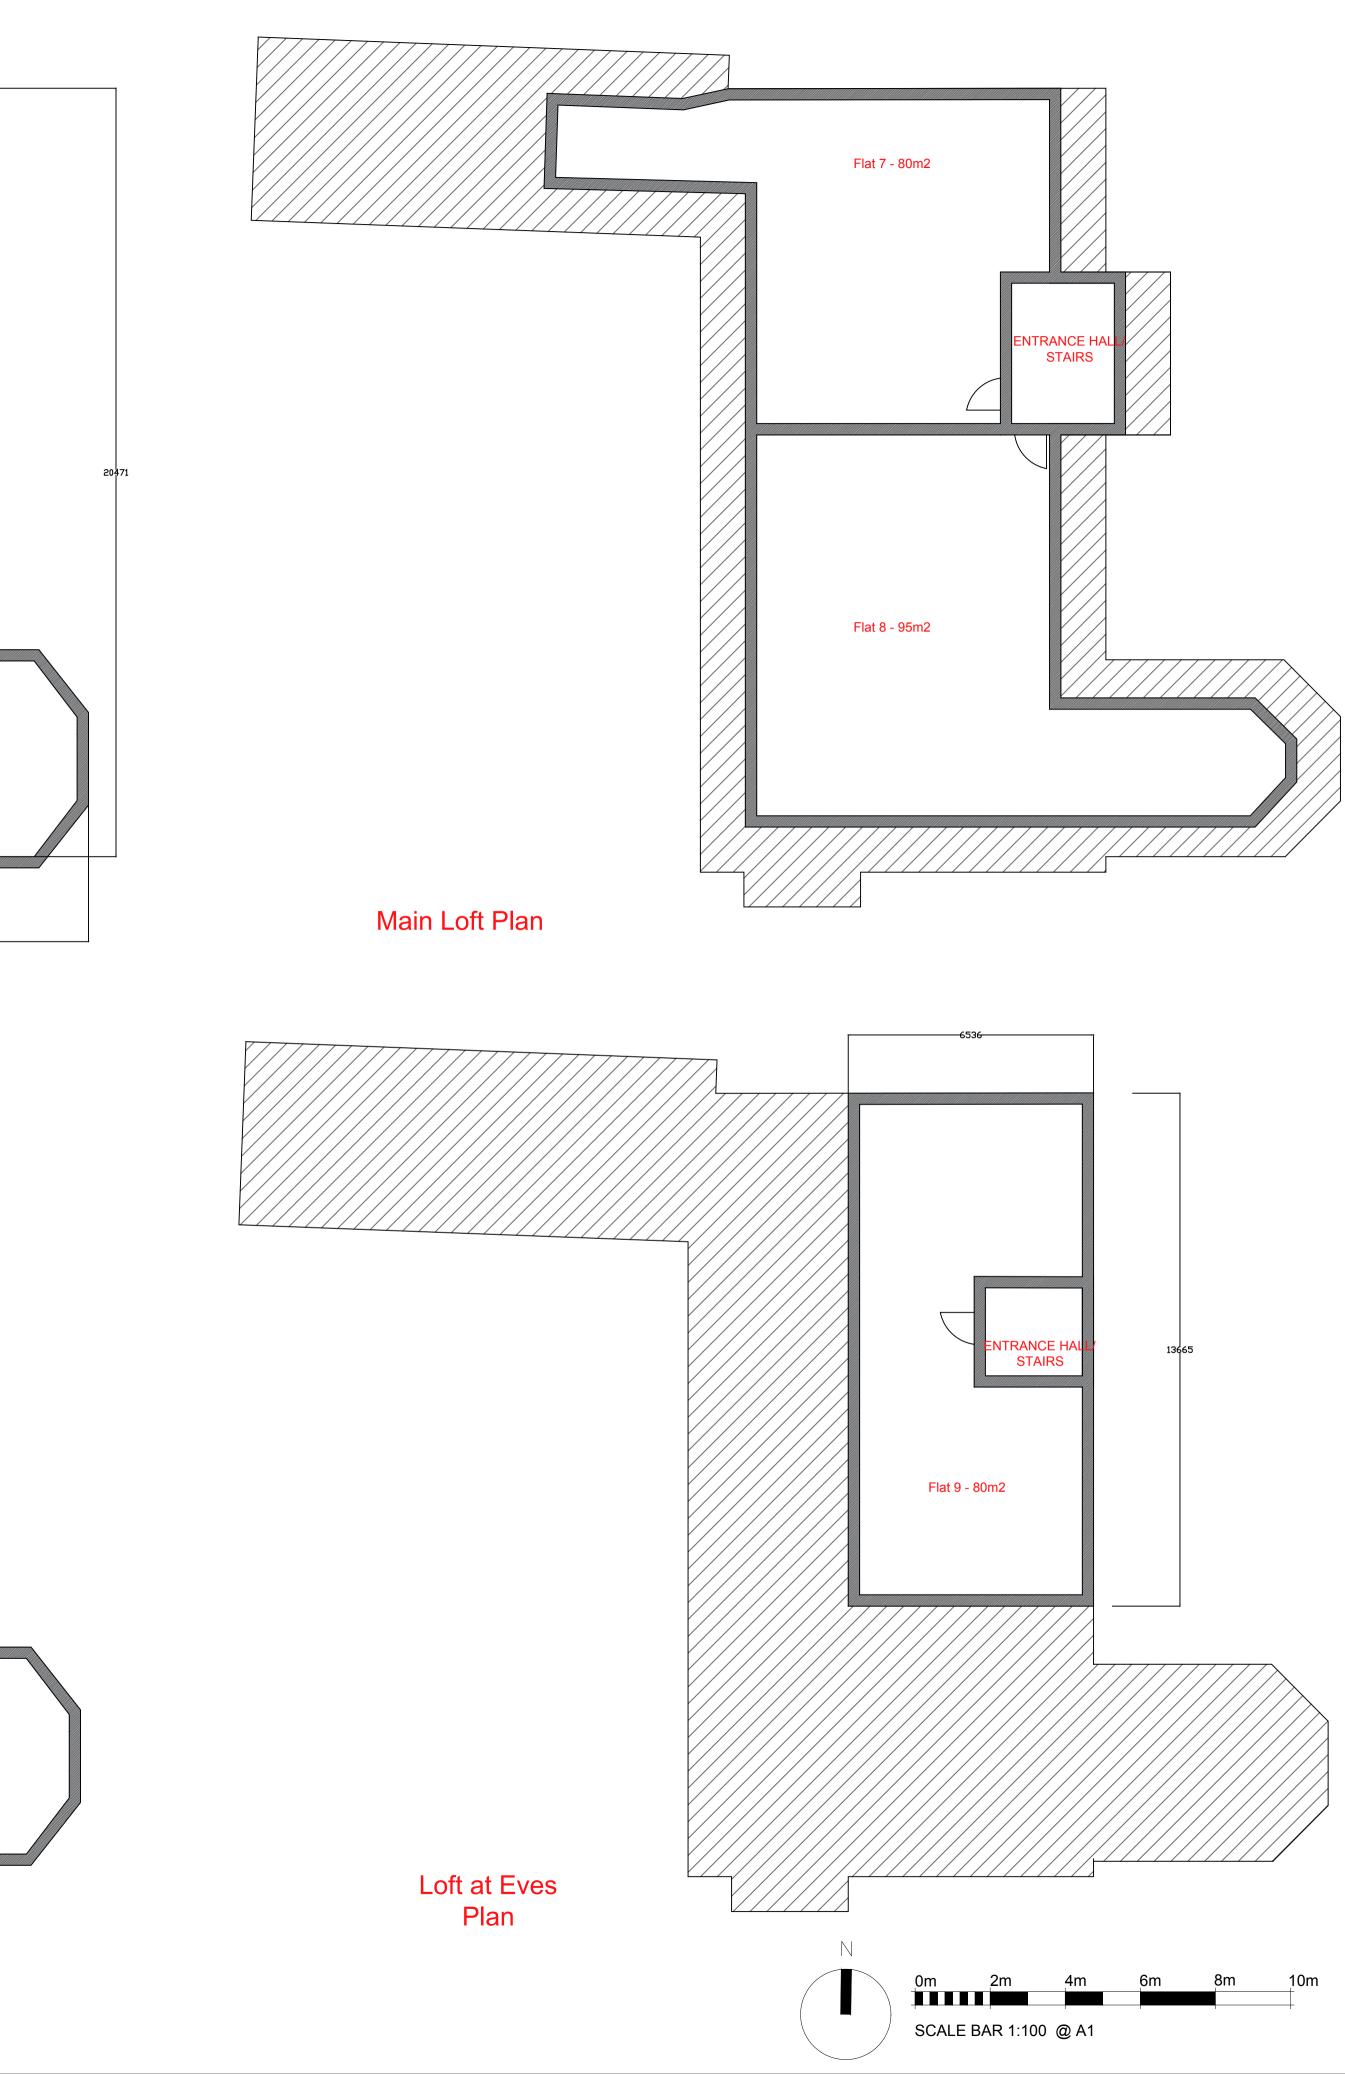

|                   | Flat 1 - 100m2 |            |
|-------------------|----------------|------------|
|                   | Flat 2 - 80m2  | E HALL     |
|                   | Flat 3 - 95m2  |            |
| Ground Floor Plan | 10734          |            |
|                   | Flat 4 - 100m2 |            |
|                   |                |            |
|                   | Flat 5 - 80m2  | HALL/<br>S |