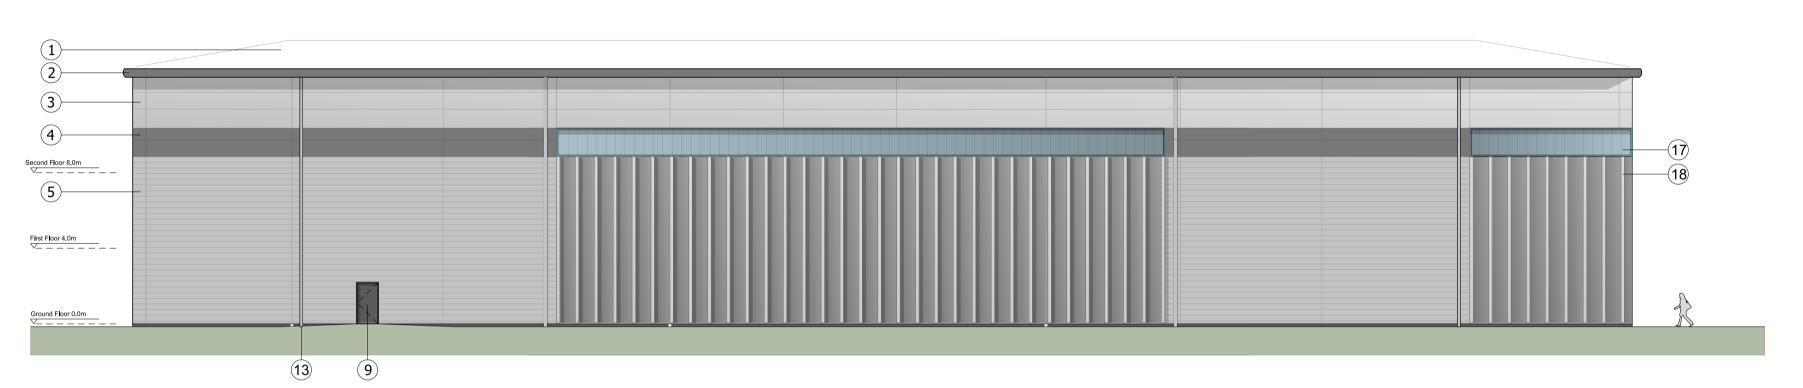

NORTH WEST ELEVATION

NORTH EAST ELEVATION

SOUTH EAST ELEVATION

SOUTH WEST ELEVATION

## KEY

- Built-up roof system Colour :Goosewing Grey
- (2) Eaves and verge flashings. Colour: Zeus
- Micro-lined rock fibre composite panel system Colorcoat Prisma Sirius
- Feature-band Micro-lined rock fibre composite panel system. Colorcoat Prisma Zeus
- (5) Horizontal Trapezoidal built-up cladding system Corus Colorcoat Prisma Sirius
- 6 PPC Aluminium double glazed curtain walling, colour: Anthracite RAL 7016
- 7 PPC Aluminium double glazed windows with Brise Soleil. Colour: Anthracite RAL 7016
- (8) Loading door, colour: Anthracite RAL 7016
- 9 Steel fire escape door, colour: Anthracite RAL 7016
- Dock leveller door and shelter, colour RAL 7016
- Glass canopy supported off RAL 7016 steelwork frame
- 12 Proposed signage zone
- (13) Rainwater pipe, colour: Silver RAL 9006
- 14) Brise Soleil. Colour: Anthracite RAL 7016
- Louvres colour to match cladding (to M&E consultant specification)
- Micro-lined roch fibre composite panel system. Colorcoat Prisma Zeus
- (17) Translucent cladding panel
- PPC Rainscreen feature cladding system (Colour Zeus) with projecting fins (Colour: Sirius)
- Look-a-like panels obscured glass