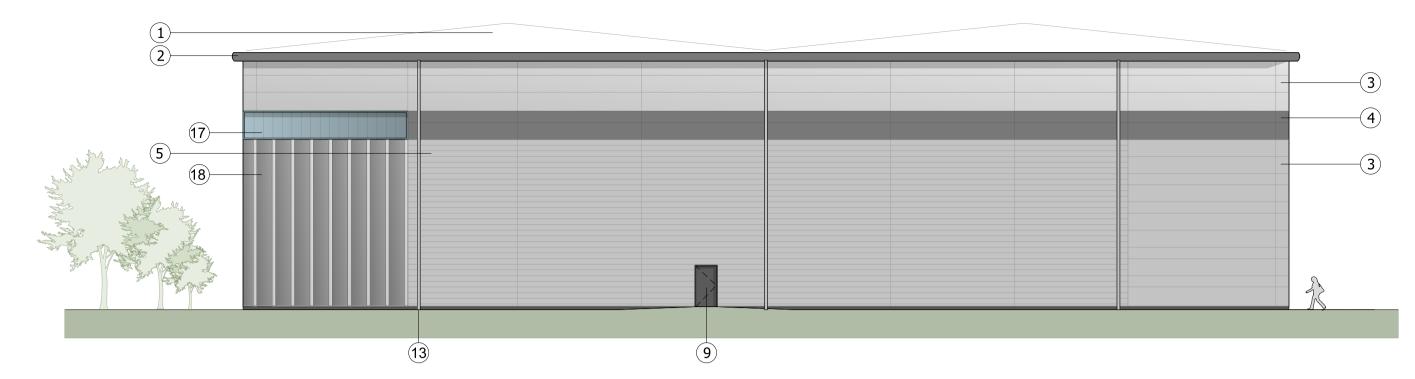

NORTH WEST ELEVATION

NORTH EAST ELEVATION

SOUTH EAST ELEVATION

SOUTH WEST ELEVATION

## KEY

- Built-up roof system Colour :Goosewing Grey
- (2) Eaves and verge flashings. Colour: Zeus
- Micro-lined rock fibre composite panel system Colorcoat Prisma Sirius
- Feature-band Micro-lined rock fibre composite panel system. Colorcoat Prisma Zeus
- (5) Horizontal Trapezoidal built-up cladding system Corus Colorcoat Prisma Sirius
- 6 PPC Aluminium double glazed curtain walling, colour: Anthracite RAL 7016
- 7 PPC Aluminium double glazed windows with Brise Soleil. Colour: Anthracite RAL 7016
- (8) Loading door, colour: Anthracite RAL 7016
- 9 Steel fire escape door, colour: Anthracite RAL 7016
- Dock leveller door and shelter, colour RAL 7016
- Glass canopy supported off RAL 7016 steelwork frame
- 12 Proposed signage zone
- (13) Rainwater pipe, colour: Silver RAL 9006
- 14) Brise Soleil. Colour: Anthracite RAL 7016
- Louvres colour to match cladding (to M&E consultant specification)
- Micro-lined roch fibre composite panel system. Colorcoat Prisma Zeus
- (17) Translucent cladding panel
- PPC Rainscreen feature cladding system (Colour Zeus) with projecting fins (Colour: Sirius)
- Look-a-like panels obscured glass