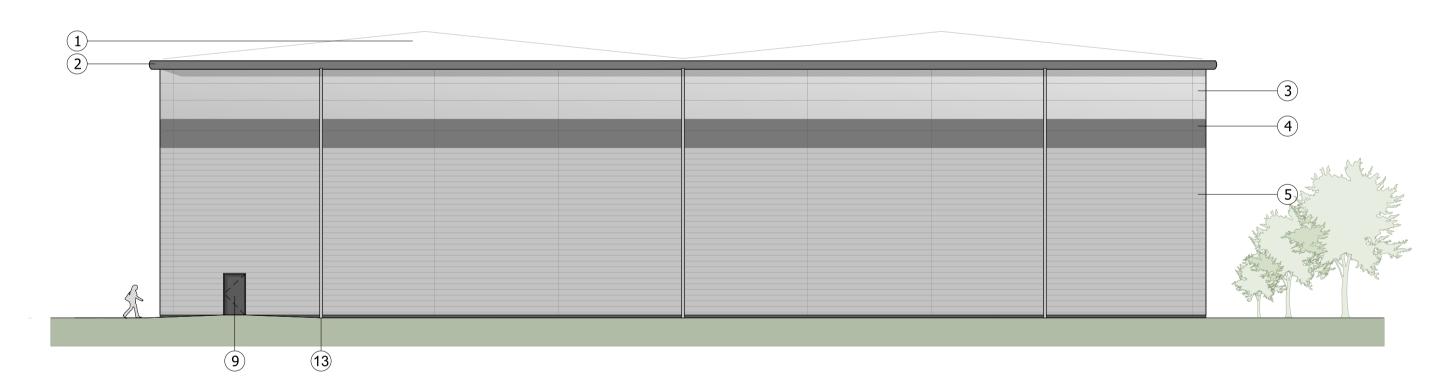

NORTH WEST ELEVATION

NORTH EAST ELEVATION

SOUTH EAST ELEVATION

SOUTH WEST ELEVATION

## KEY

- Built-up roof system Colour :Goosewing Grey
- (2) Eaves and verge flashings. Colour: Zeus
- Micro-lined rock fibre composite panel system Colorcoat Prisma Sirius
- Feature-band Micro-lined rock fibre composite panel system. Colorcoat Prisma Zeus
- (5) Horizontal Trapezoidal built-up cladding system Corus Colorcoat Prisma Sirius
- 6 PPC Aluminium double glazed curtain walling, colour: Anthracite RAL 7016
- 7 PPC Aluminium double glazed windows with Brise Soleil. Colour: Anthracite RAL 7016
- (8) Loading door, colour: Anthracite RAL 7016
- 9 Steel fire escape door, colour: Anthracite RAL 7016
- Dock leveller door and shelter, colour RAL 7016
- Glass canopy supported off RAL 7016 steelwork frame
- 12 Proposed signage zone
- (13) Rainwater pipe, colour: Silver RAL 9006
- 14) Brise Soleil. Colour: Anthracite RAL 7016
- Louvres colour to match cladding (to M&E consultant specification)
- Micro-lined roch fibre composite panel system. Colorcoat Prisma Zeus
- (17) Translucent cladding panel
- PPC Rainscreen feature cladding system (Colour Zeus) with projecting fins (Colour: Sirius)
- Look-a-like panels obscured glass