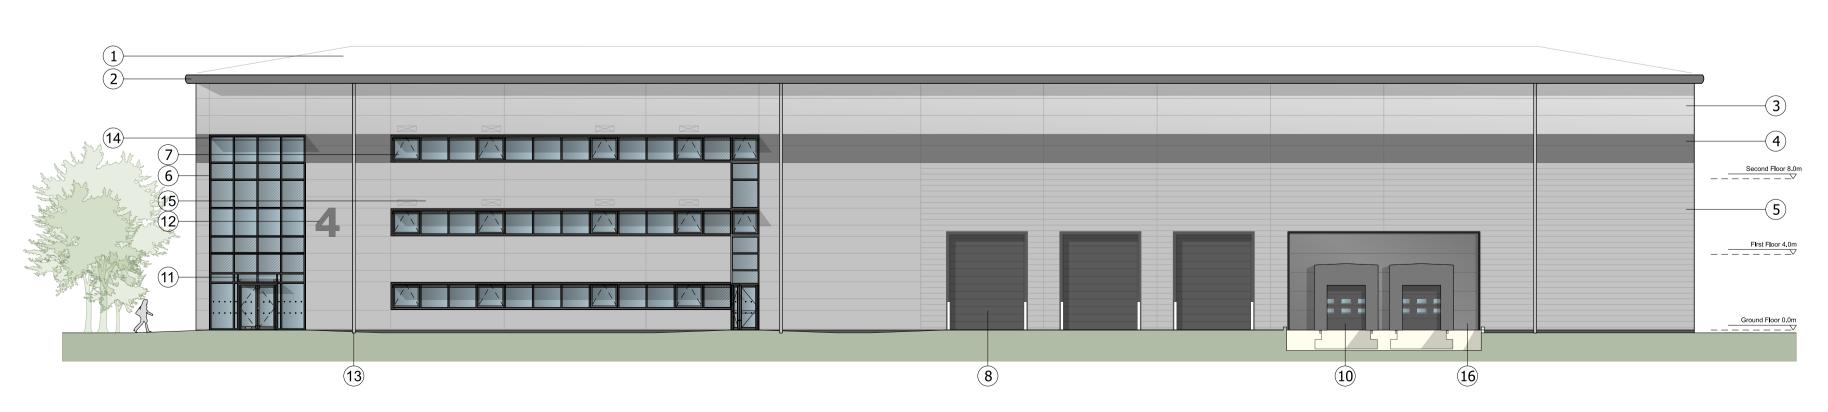

NORTH WEST ELEVATION

NORTH EAST ELEVATION

SOUTH EAST ELEVATION

SOUTH WEST ELEVATION

## KEY

- Built-up roof system Colour :Goosewing Grey
- (2) Eaves and verge flashings. Colour: Zeus
- Micro-lined rock fibre composite panel system Colorcoat Prisma Sirius
- Feature-band Micro-lined rock fibre composite panel system. Colorcoat Prisma Zeus
- (5) Horizontal Trapezoidal built-up cladding system Corus Colorcoat Prisma Sirius
- 6 PPC Aluminium double glazed curtain walling, colour: Anthracite RAL 7016
- 7 PPC Aluminium double glazed windows with Brise Soleil. Colour: Anthracite RAL 7016
- (8) Loading door, colour: Anthracite RAL 7016
- 9 Steel fire escape door, colour: Anthracite RAL 7016
- Dock leveller door and shelter, colour RAL 7016
- Glass canopy supported off RAL 7016 steelwork frame
- 12 Proposed signage zone
- (13) Rainwater pipe, colour: Silver RAL 9006
- 14) Brise Soleil. Colour: Anthracite RAL 7016
- Louvres colour to match cladding (to M&E consultant specification)
- Micro-lined roch fibre composite panel system. Colorcoat Prisma Zeus
- (17) Translucent cladding panel
- PPC Rainscreen feature cladding system (Colour Zeus) with projecting fins (Colour: Sirius)
- Look-a-like panels obscured glass