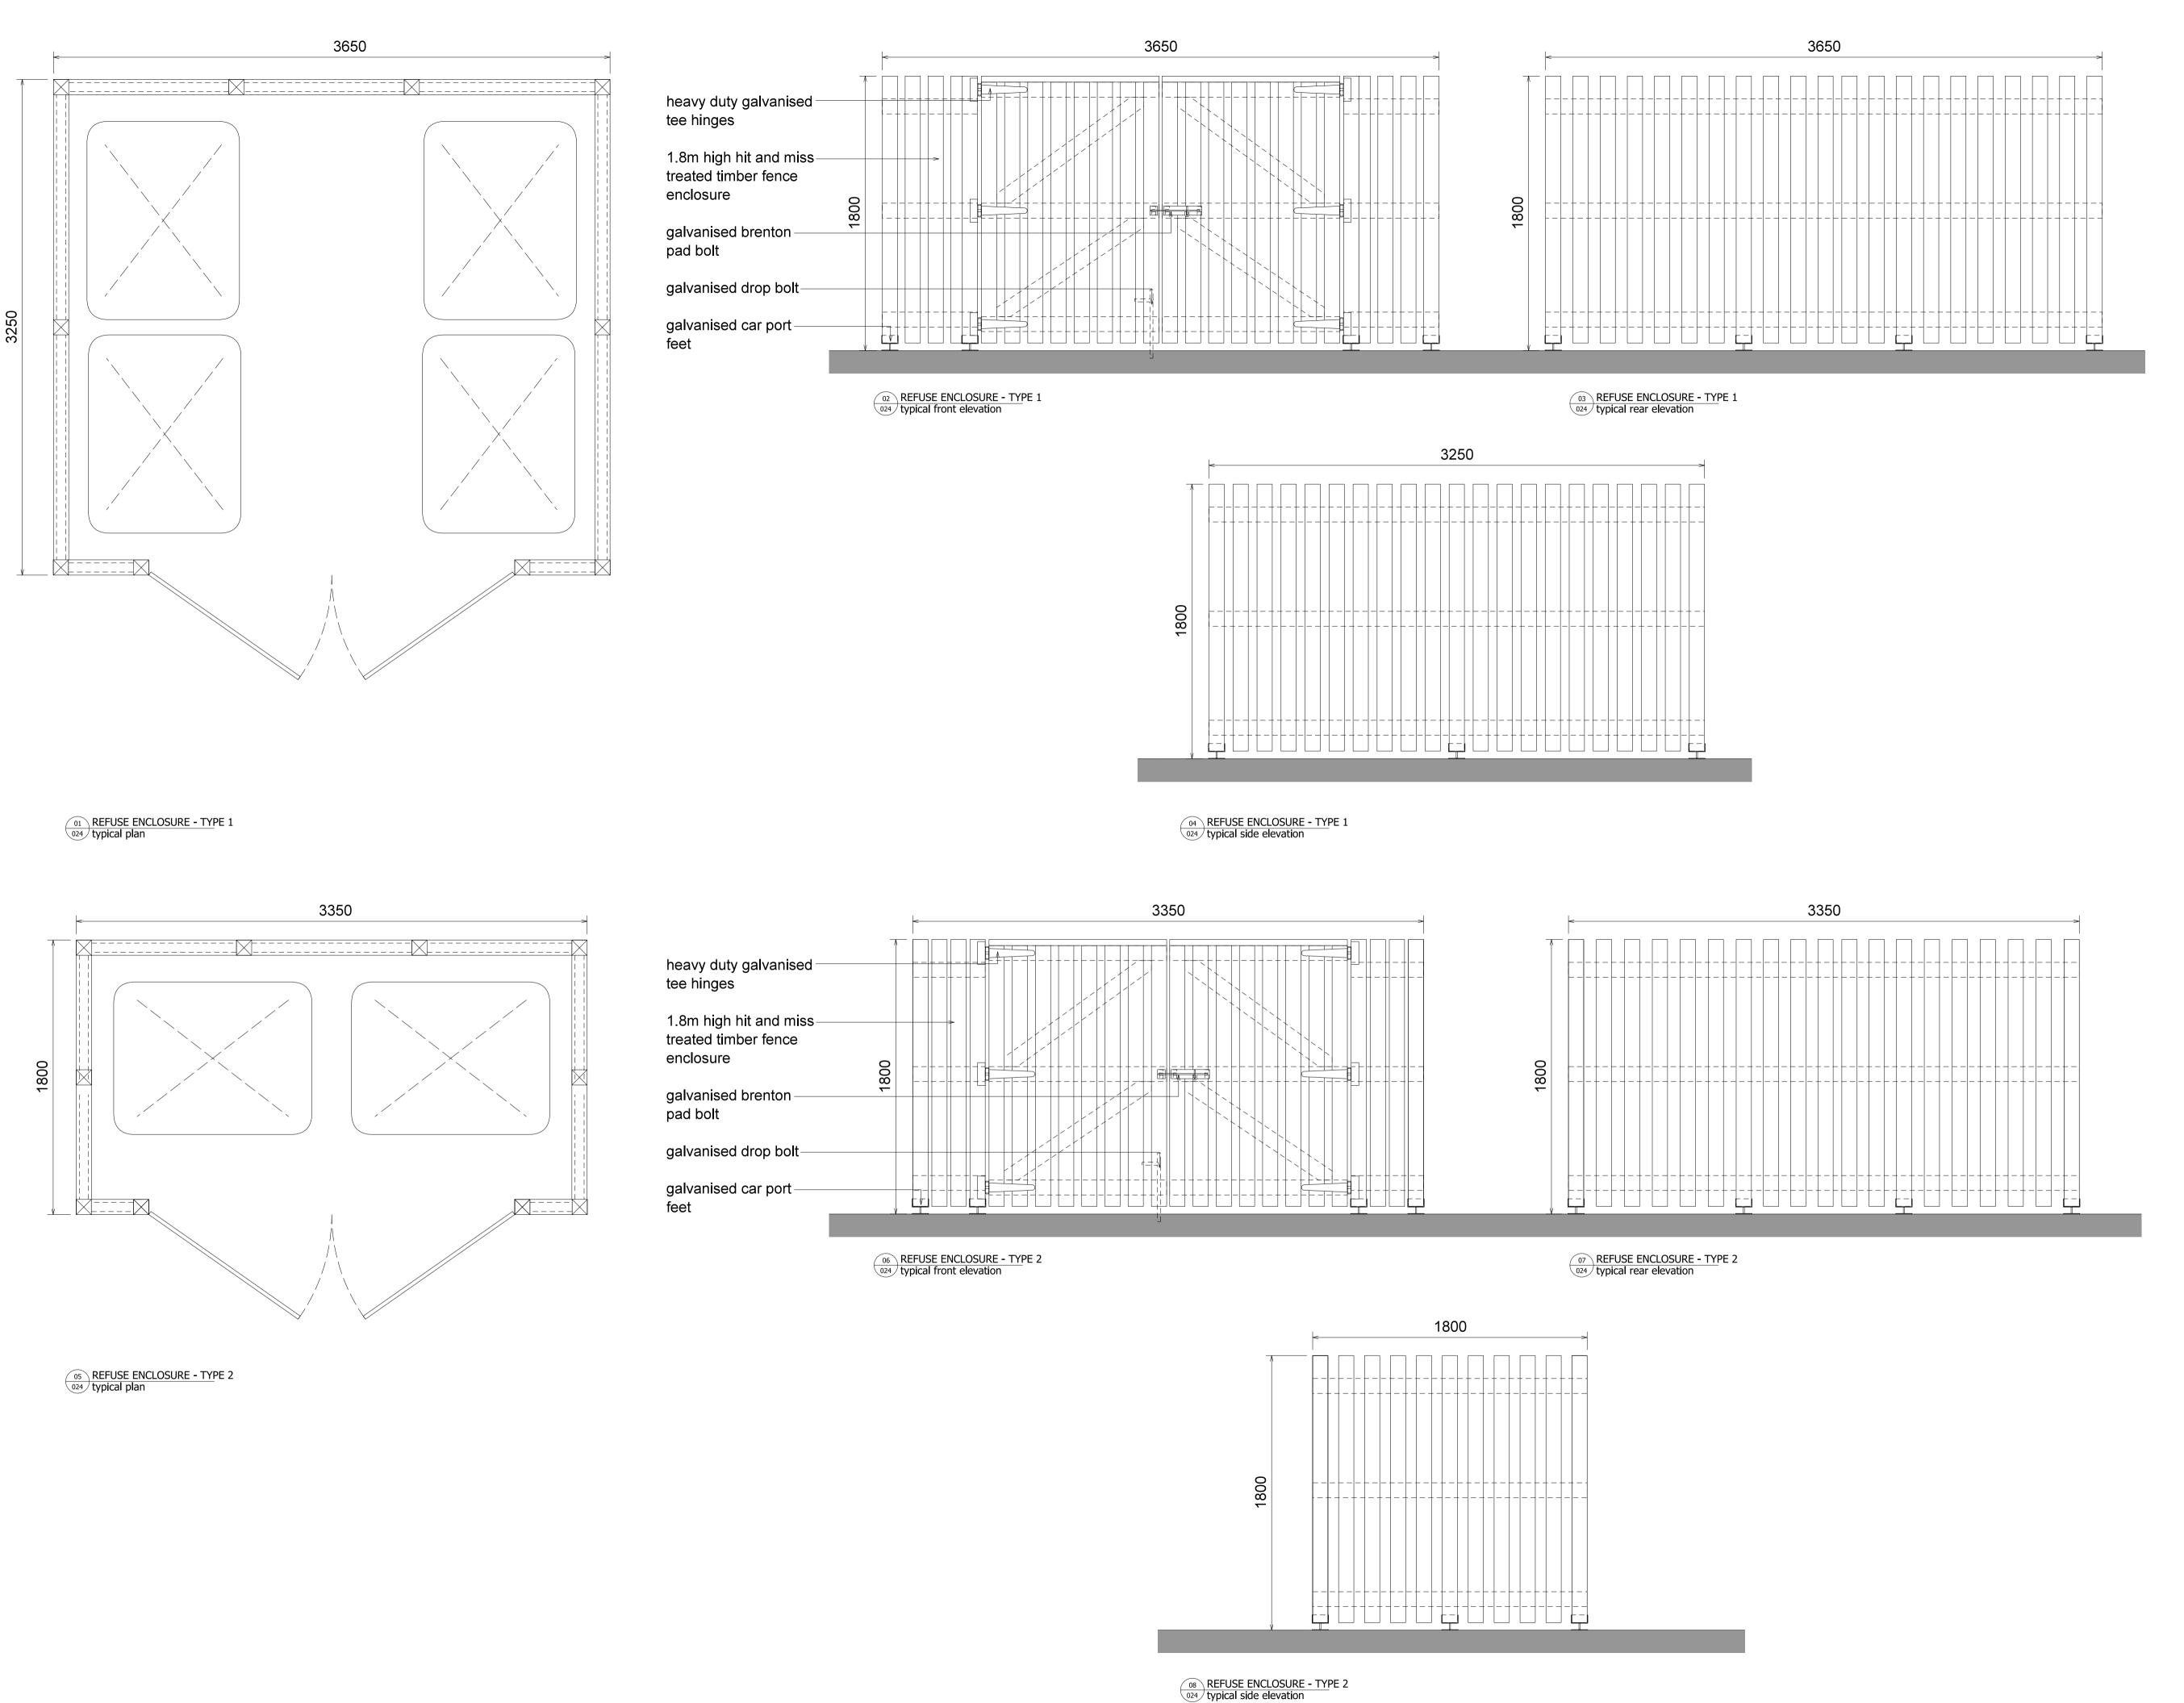

Drawing Title.

REFUSE ENCLOSURE DETAILS

Drawing Status.

TOWN PLANNING

Scale.

0 200 millimetres

Drawn By. Scale.

S K 1:20 @ A1 20/08/2021 S K