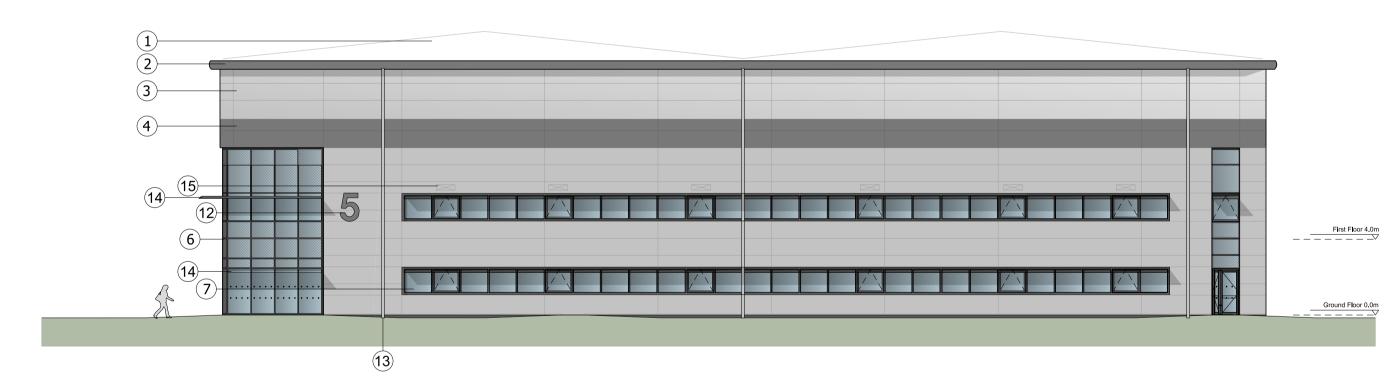

## NORTH WEST ELEVATION

NORTH EAST ELEVATION

SOUTH EAST ELEVATION

SOUTH WEST ELEVATION

## KEY Built-up roof system Colour :Goosewing Grey Eaves and verge flashings. Colour: Zeus Micro-lined rock fibre composite panel system Colorcoat Prisma - Sirius Feature-band Micro-lined rock fibre composite panel system. Colorcoat Prisma - Zeus Horizontal Trapezoidal built-up cladding system - Corus Colorcoat Prisma - Sirius PPC Aluminium double glazed curtain walling, colour: Anthracite RAL 7016 PPC Aluminium double glazed windows with Brise Soleil. Colour: Anthracite RAL 7016 Steel fire escape door, colour: Anthracite RAL 7016

Glass canopy supported off RAL 7016 steelwork frame

12 Proposed signage zone

(13) Rainwater pipe, colour: Silver - RAL 9006

14) Brise Soleil. Colour: Anthracite RAL 7016

Dock leveller door and shelter, colour RAL 7016

Louvres - colour to match cladding (to M&E consultant specification)

16 Translucent cladding panel

17 PPC Rainscreen feature cladding system (Colour Zeus) with projecting fins (Colour: Sirius)

Micro-lined rock fibre composite panel system. Colorcoat Prisma - Zeus

Look-a-like panels - obscured glass

PHASE 3 AXIS J9 BICESTER

Drawing Title.

UNIT 5 ELEVATIONS

Drawing Status.

TOWN PLANNING

Copyright of Cornish Architects ©