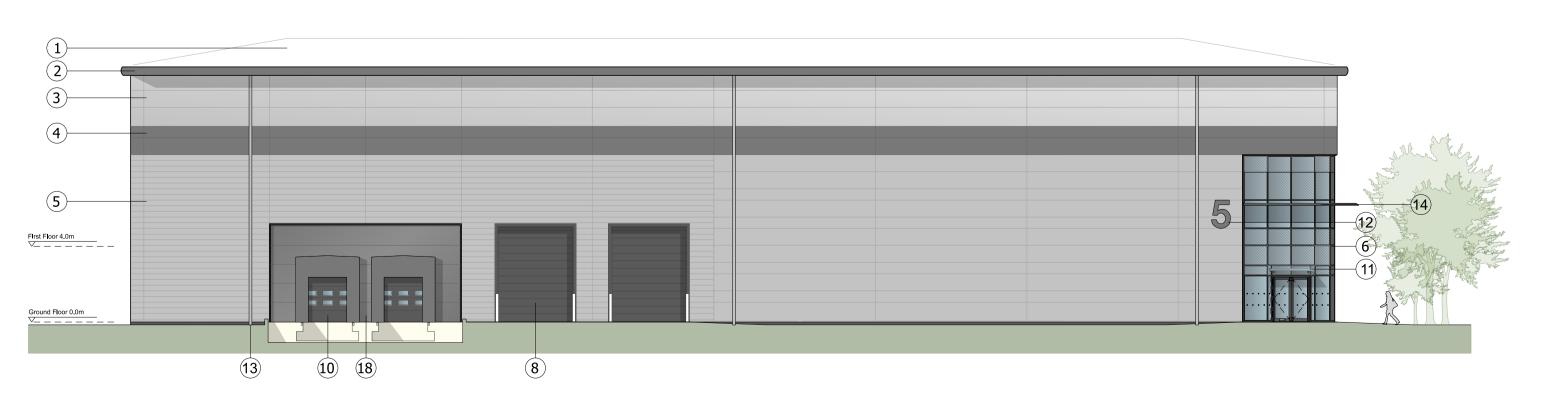

## NORTH WEST ELEVATION

NORTH EAST ELEVATION

SOUTH EAST ELEVATION

SOUTH WEST ELEVATION

## KEY Built-up roof system Colour :Goosewing Grey Eaves and verge flashings. Colour: Zeus Micro-lined rock fibre composite panel system Colorcoat Prisma - Sirius Feature-band Micro-lined rock fibre composite panel system. Colorcoat Prisma - Zeus Horizontal Trapezoidal built-up cladding system - Corus Colorcoat Prisma - Sirius PPC Aluminium double glazed curtain walling, colour: Anthracite RAL 7016 PPC Aluminium double glazed windows with Brise Soleil. Colour: Anthracite RAL 7016 Steel fire escape door, colour: Anthracite RAL 7016

Glass canopy supported off RAL 7016 steelwork frame

12 Proposed signage zone

(13) Rainwater pipe, colour: Silver - RAL 9006

14) Brise Soleil. Colour: Anthracite RAL 7016

Dock leveller door and shelter, colour RAL 7016

Louvres - colour to match cladding (to M&E consultant specification)

16 Translucent cladding panel

17 PPC Rainscreen feature cladding system (Colour Zeus) with projecting fins (Colour: Sirius)

Micro-lined rock fibre composite panel system. Colorcoat Prisma - Zeus

Look-a-like panels - obscured glass

PHASE 3 AXIS J9 BICESTER

Drawing Title.

UNIT 5 ELEVATIONS

Drawing Status.

TOWN PLANNING

Copyright of Cornish Architects ©