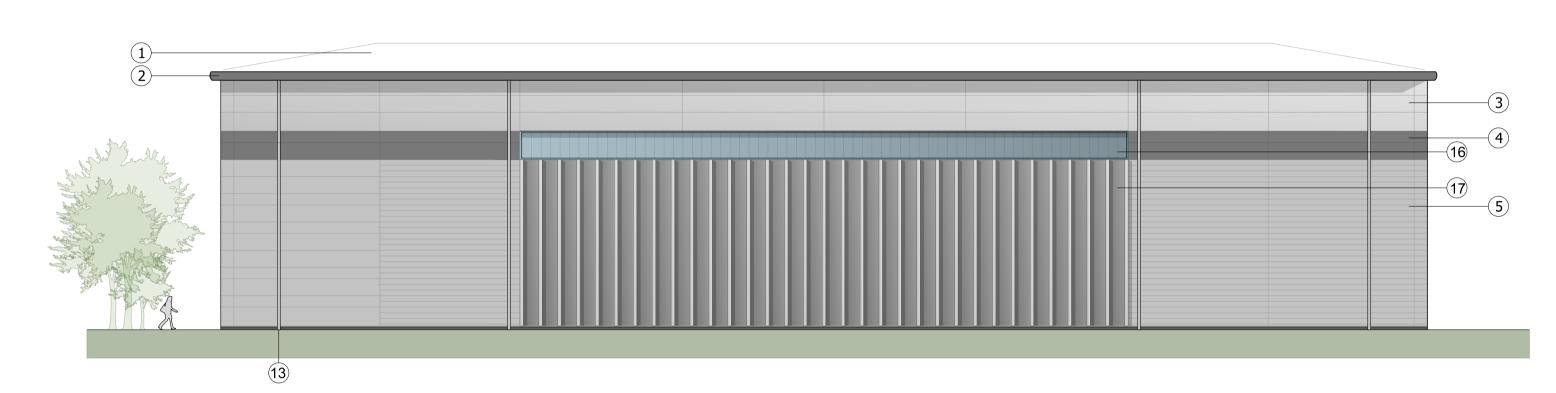

## NORTH WEST ELEVATION

NORTH EAST ELEVATION

SOUTH EAST ELEVATION

SOUTH WEST ELEVATION

## KEY Built-up roof system Colour :Goosewing Grey Eaves and verge flashings. Colour: Zeus Micro-lined rock fibre composite panel system Colorcoat Prisma - Sirius Feature-band Micro-lined rock fibre composite panel system. Colorcoat Prisma - Zeus Horizontal Trapezoidal built-up cladding system - Corus Colorcoat Prisma - Sirius PPC Aluminium double glazed curtain walling, colour: Anthracite RAL 7016 PPC Aluminium double glazed windows with Brise Soleil. Colour: Anthracite RAL 7016 Steel fire escape door, colour: Anthracite RAL 7016

Glass canopy supported off RAL 7016 steelwork frame

12 Proposed signage zone

(13) Rainwater pipe, colour: Silver - RAL 9006

14) Brise Soleil. Colour: Anthracite RAL 7016

Dock leveller door and shelter, colour RAL 7016

Louvres - colour to match cladding (to M&E consultant specification)

16 Translucent cladding panel

17 PPC Rainscreen feature cladding system (Colour Zeus) with projecting fins (Colour: Sirius)

Micro-lined rock fibre composite panel system. Colorcoat Prisma - Zeus