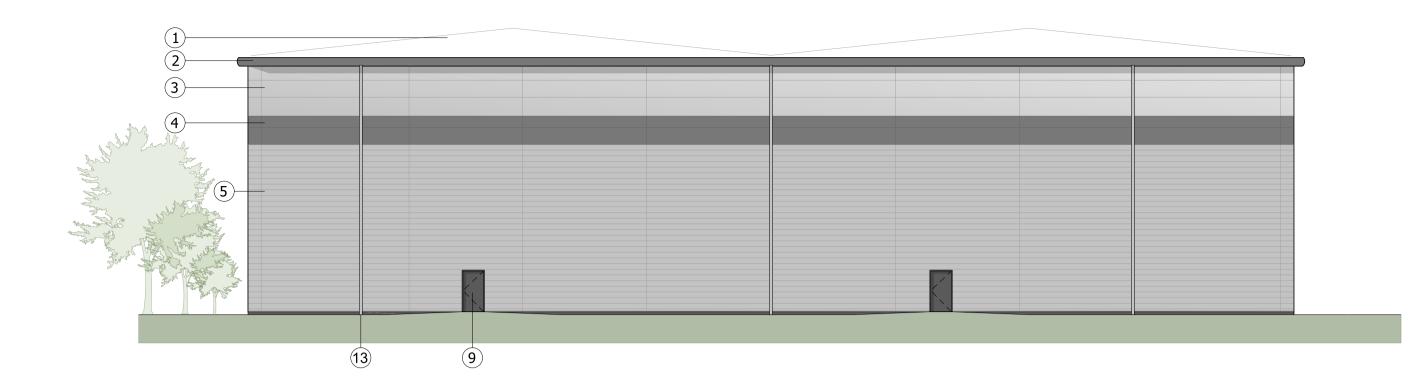

## NORTH WEST ELEVATION

NORTH EAST ELEVATION

SOUTH EAST ELEVATION

SOUTH WEST ELEVATION

## KEY Built-up roof system Colour :Goosewing Grey Eaves and verge flashings. Colour: Zeus Micro-lined rock fibre composite panel system Colorcoat Prisma - Sirius Feature-band Micro-lined rock fibre composite panel system. Colorcoat Prisma - Zeus Horizontal Trapezoidal built-up cladding system - Corus Colorcoat Prisma - Sirius PPC Aluminium double glazed curtain walling, colour: Anthracite RAL 7016 PPC Aluminium double glazed windows with Brise Soleil. Colour: Anthracite RAL 7016 Steel fire escape door, colour: Anthracite RAL 7016

Glass canopy supported off RAL 7016 steelwork frame

12 Proposed signage zone

(13) Rainwater pipe, colour: Silver - RAL 9006

14) Brise Soleil. Colour: Anthracite RAL 7016

Dock leveller door and shelter, colour RAL 7016

Louvres - colour to match cladding (to M&E consultant specification)

16 Translucent cladding panel

17 PPC Rainscreen feature cladding system (Colour Zeus) with projecting fins (Colour: Sirius)

Micro-lined rock fibre composite panel system. Colorcoat Prisma - Zeus

Look-a-like panels - obscured glass

PHASE 3 AXIS J9 BICESTER

Drawing Title.

UNIT 5 ELEVATIONS

Drawing Status.

TOWN PLANNING

Copyright of Cornish Architects ©