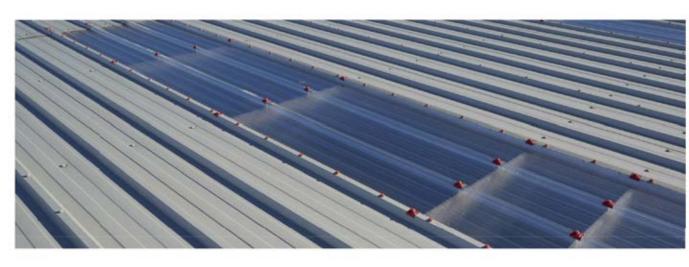

#### O8 COMPOSITE FEATURE BAND 027 RAL9006

09 HORIZONTAL METAL CLADDING 027 RAL9006