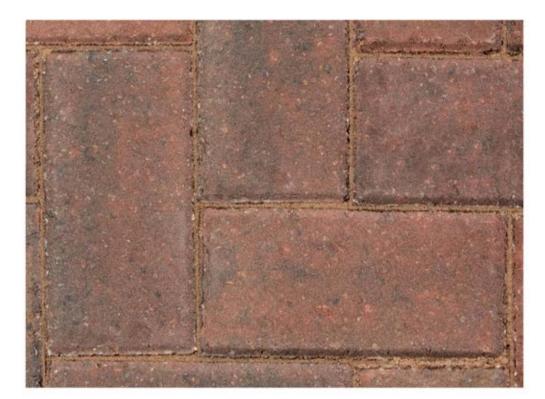

02 BLOCK PAVING TO PATHS 027 brindle

03 BLOCK PAVING TO CAR PARK CIRCULATION 027 natural

04 BLOCK PAVING TO PARKING BAYS 027 charcoal

05 EXTERNAL COLOURS (top down) Goosewing Grey RAL7038, Sirius RAL9006, Zeus, Anthracite Grey RAL7016