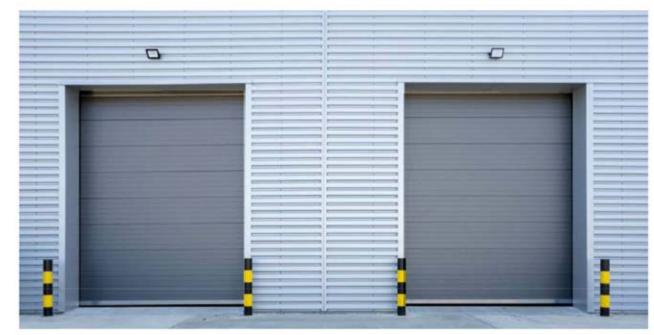

# 10 LOADING DOORS 027 RAL7016

11 COMPOSITE PANEL FACADE AND CURTIAN WALLING 027 (top down) Micro lined composite panel facade example

1

METAL PROFILE ROOF 027 goosewing grey

13 ALUMINIUM WINDOWS & BRISE SOLIEL 027 RAL7016