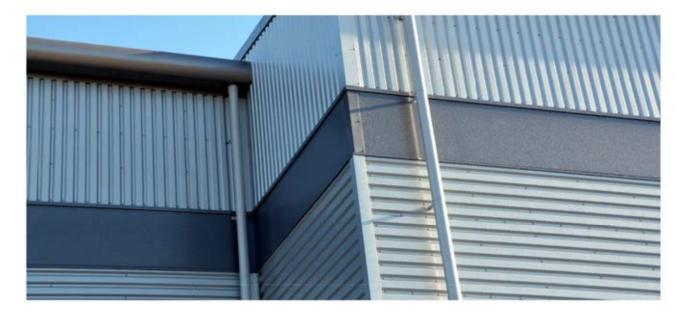

#### O8 COMPOSITE FEATURE BAND 027 RAL9006

09 HORIZONTAL METAL CLADDING 027 RAL9006

# 10 LOADING DOORS 027 RAL7016

11 COMPOSITE PANEL FACADE AND CURTIAN WALLING 027 (top down) Micro lined composite panel facade example

1

METAL PROFILE ROOF 027 goosewing grey

13 ALUMINIUM WINDOWS & BRISE SOLIEL 027 RAL7016