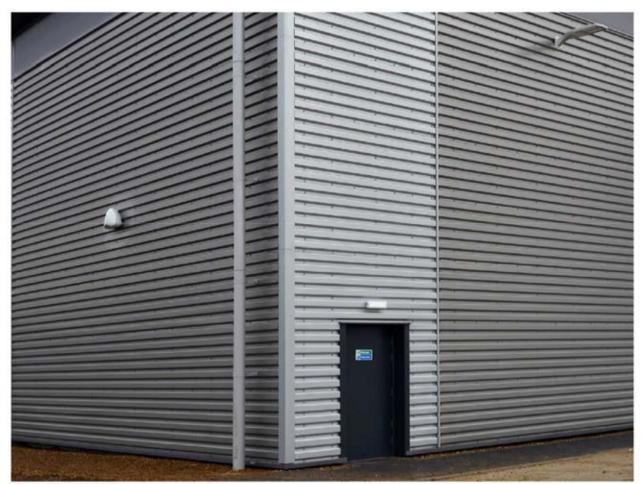

#### O8 COMPOSITE FEATURE BAND 027 RAL9006

09 HORIZONTAL METAL CLADDING 027 RAL9006

Copyright of Cornish Architects C