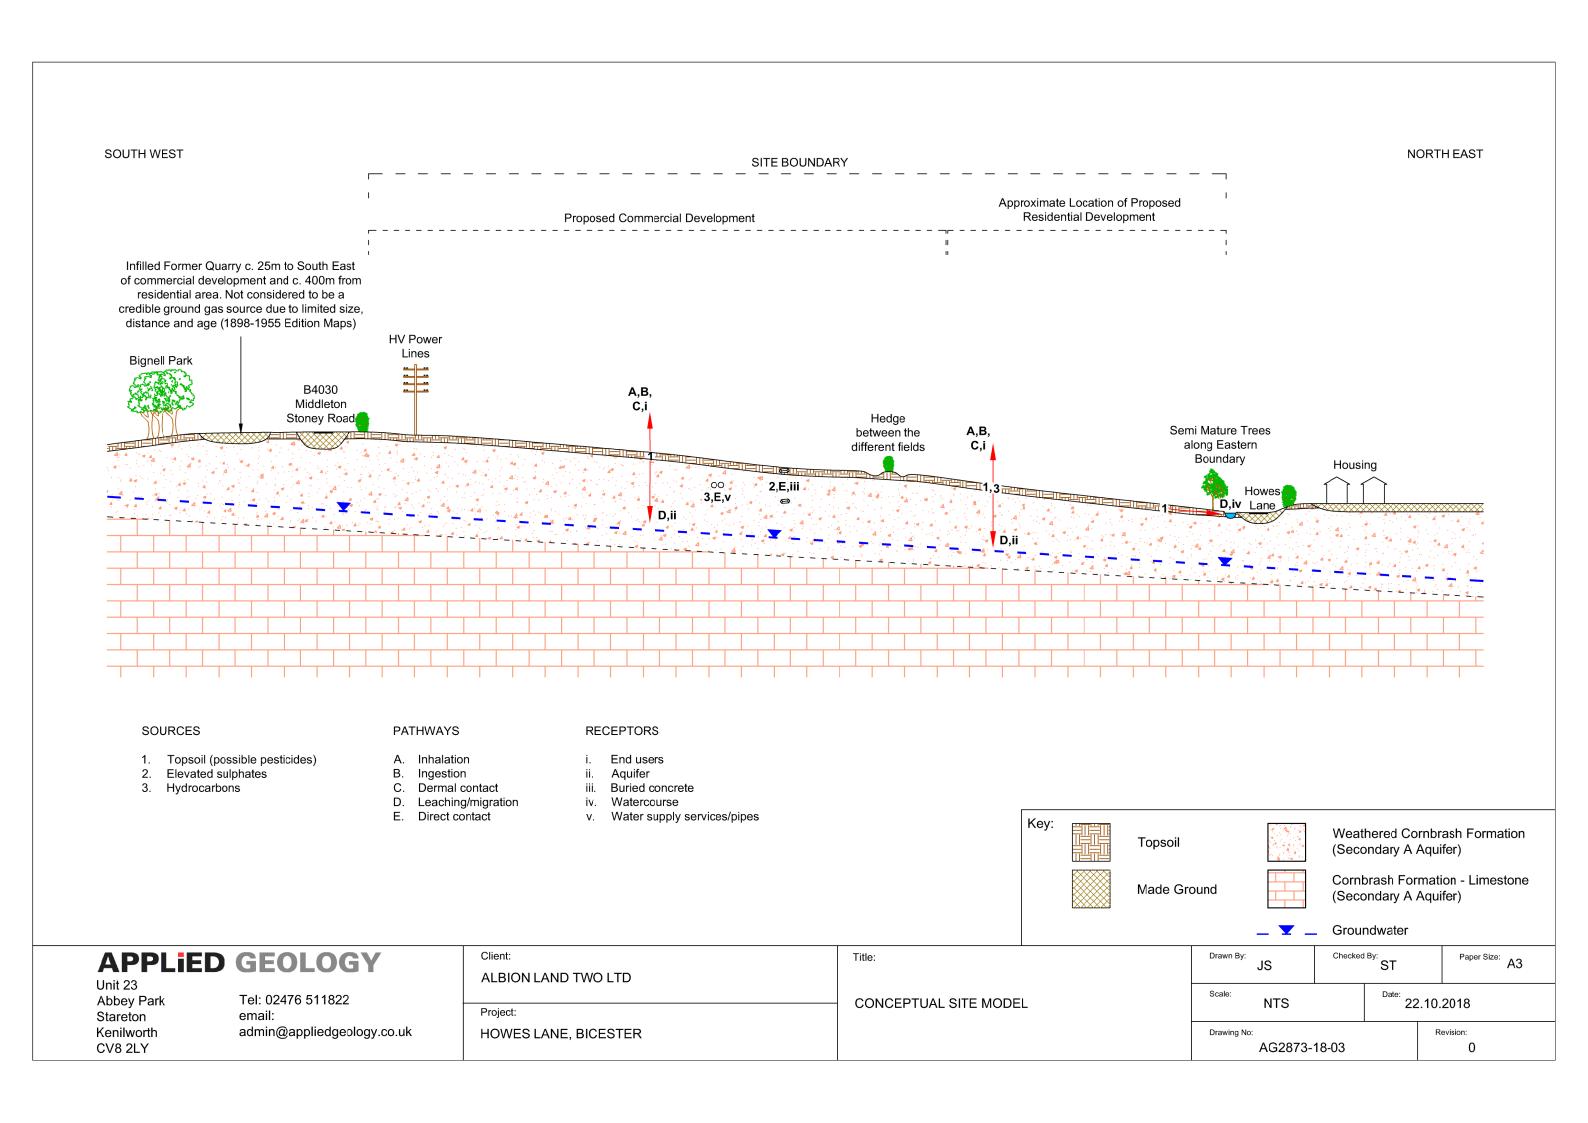

|
| Workplace Exposure Limits. EH40/2005                                                                                       | Health & Safety Executive                                        |
| Trenching Practice. Guidance on Groundwater Control (Report 97)                                                            | CIRIA                                                            |
| Control of Groundwater for Temporary Works (Report 113)                                                                    | CIRIA                                                            |
| Asbestos in Soil and Made Ground: A Guide to Understanding and Managing Risks. C733. 2014.                                 | CIRIA                                                            |

## APPENDIX A