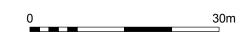

Excavation identified four phases of activity, ranging between the Middle Iron Age and the later Roman period. Iron Age activity was represented by a series of ditched boundaries in Area B, a roundhouse and pits in Area C, and by a small number of vestigial features in Area A. Evidence of later Iron Age and Roman activity was confined to Area A, and mostly comprised a series of ditched land boundaries of rectilinear layout. A number of discrete features, including pits and a group of intercut, curvilinear ditches in the south-east of Area A were also assigned to this phase. Two poorly preserved, undated inhumation burials had been inserted into Roman ditch fills. Finds suggested the proximity of domestic settlement, although this could not be confidently identified within Area A. A further layout of ditched boundaries in Area A was of later, 2nd-3rd-century date, and cut, and evidently replaced, the earlier layout. A final Roman phase, of 3rd-4th-century date, was represented by a ditch recut and series of associated quarry pits. One deep pit contained a stone-built well shaft. The limited Roman finds assemblages were consistent with low-status rural settlement, and comparable with a number of contemporary neighbouring sites.

#### PROJECT TITLE **Howes Lane** Bicester

FIGURE TITLE

## Survey update

DRAWN BY MP CHECKED BY XX APPROVED BY RK

 PROJECT NO
 XXXX

 DATE
 25/06/2019

 SCALE@A3
 1:600

FIGURE NO. 1

01264 347630 01285 771022 01392 826185 01908 564660

oldarchaeology.co.uk