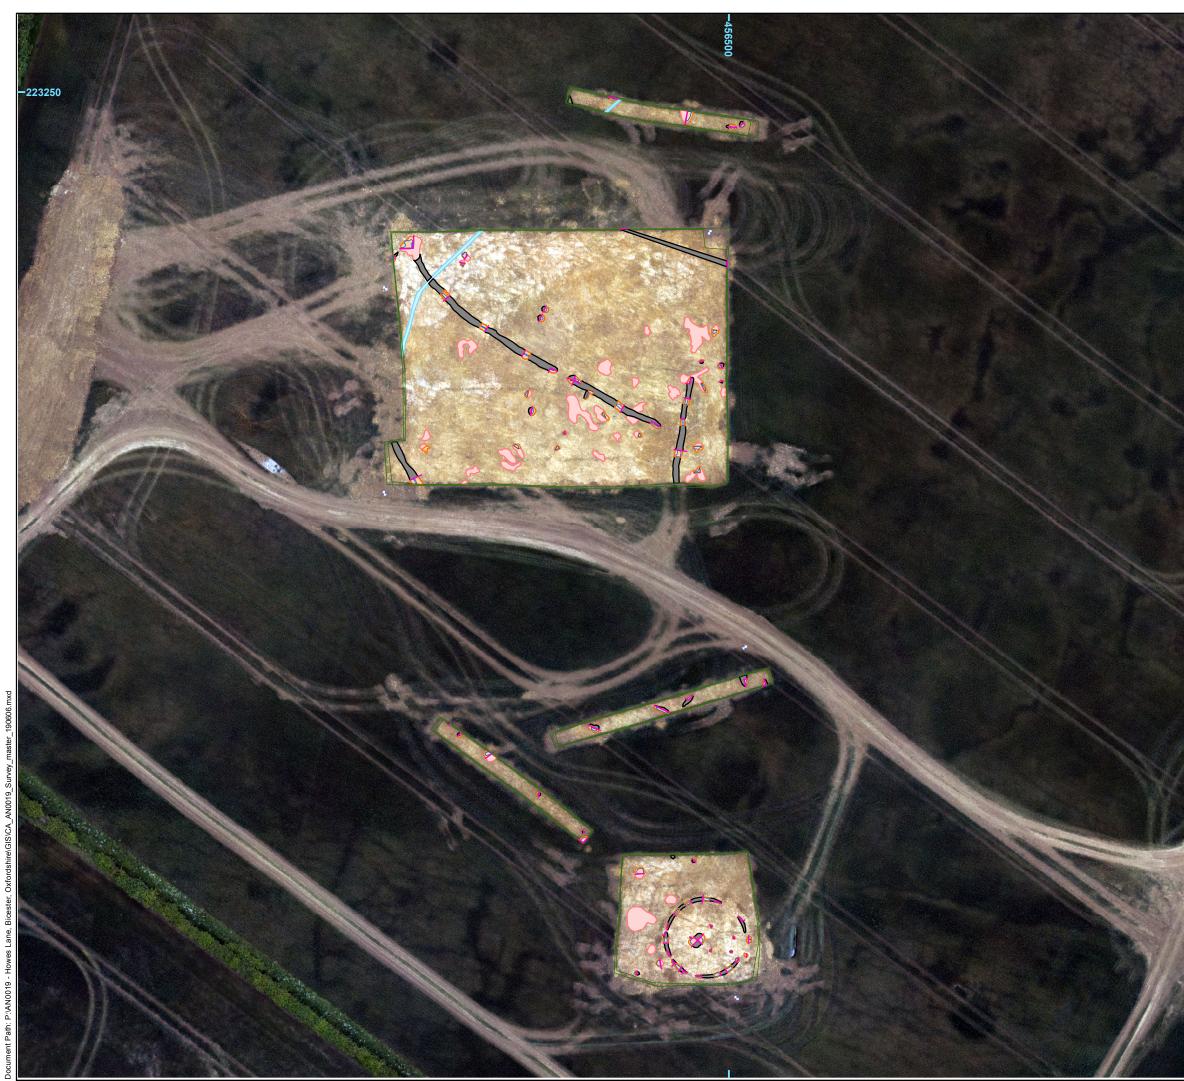

# AN0019/AN0044 Howes Lane, BICESTER STATEMENT OF ARCHAEOLOGICAL COMPLETION

Following prior archaeological evaluation (NA 2013), which identified areas within the site of archaeological interest for further investigation, an archaeological excavation was undertaken by Cotswold Archaeology from April to June 2019 at Howes Lane, Bicester, Oxfordshire. Three excavation areas were targeted on Iron Age and Roman activity identified by the evaluation. It was identified that throughout the areas, archaeological features were considerably truncated by ploughing.

Excavation identified four phases of activity, ranging between the Middle Iron Age and the later Roman period. Iron Age activity was represented by a series of ditched boundaries in Area B, a roundhouse and pits in Area C, and by a small number of vestigial features in Area A. Evidence of later Iron Age and Roman activity was confined to Area A, and mostly comprised a series of ditched land boundaries of rectilinear layout. A number of discrete features, including pits and a group of intercut, curvilinear ditches in the south-east of Area A were also assigned to this phase. Two poorly preserved, undated inhumation burials had been inserted into Roman ditch fills. Finds suggested the proximity of domestic settlement, although this could not be confidently identified within Area A. A further layout of ditched boundaries in Area A was of later, 2nd-3rd-century date, and cut, and evidently replaced, the earlier layout. A final Roman phase, of 3rd-4th-century date, was represented by a ditch recut and series of associated quarry pits. One deep pit contained a stone-built well shaft. The limited Roman finds assemblages were consistent with low-status rural settlement, and comparable with a number of contemporary neighbouring sites.

40m

 $\ensuremath{\textcircled{C}}$  Crown copyright and database rights 2019 Ordnance Survey 0100031673

#### PROJECT TITLE Howes Lane Bicester

FIGURE TITLE

## Survey update

DRAWN BY MP CHECKED BY XX APPROVED BY RK

 PROJECT NO
 XXXX

 DATE
 25/06/2019

 SCALE@A3
 1:1,250

FIGURE NO. 1

01264 347630 01285 771022 01392 826185 01908 564660

oldarchaeology.co.uk