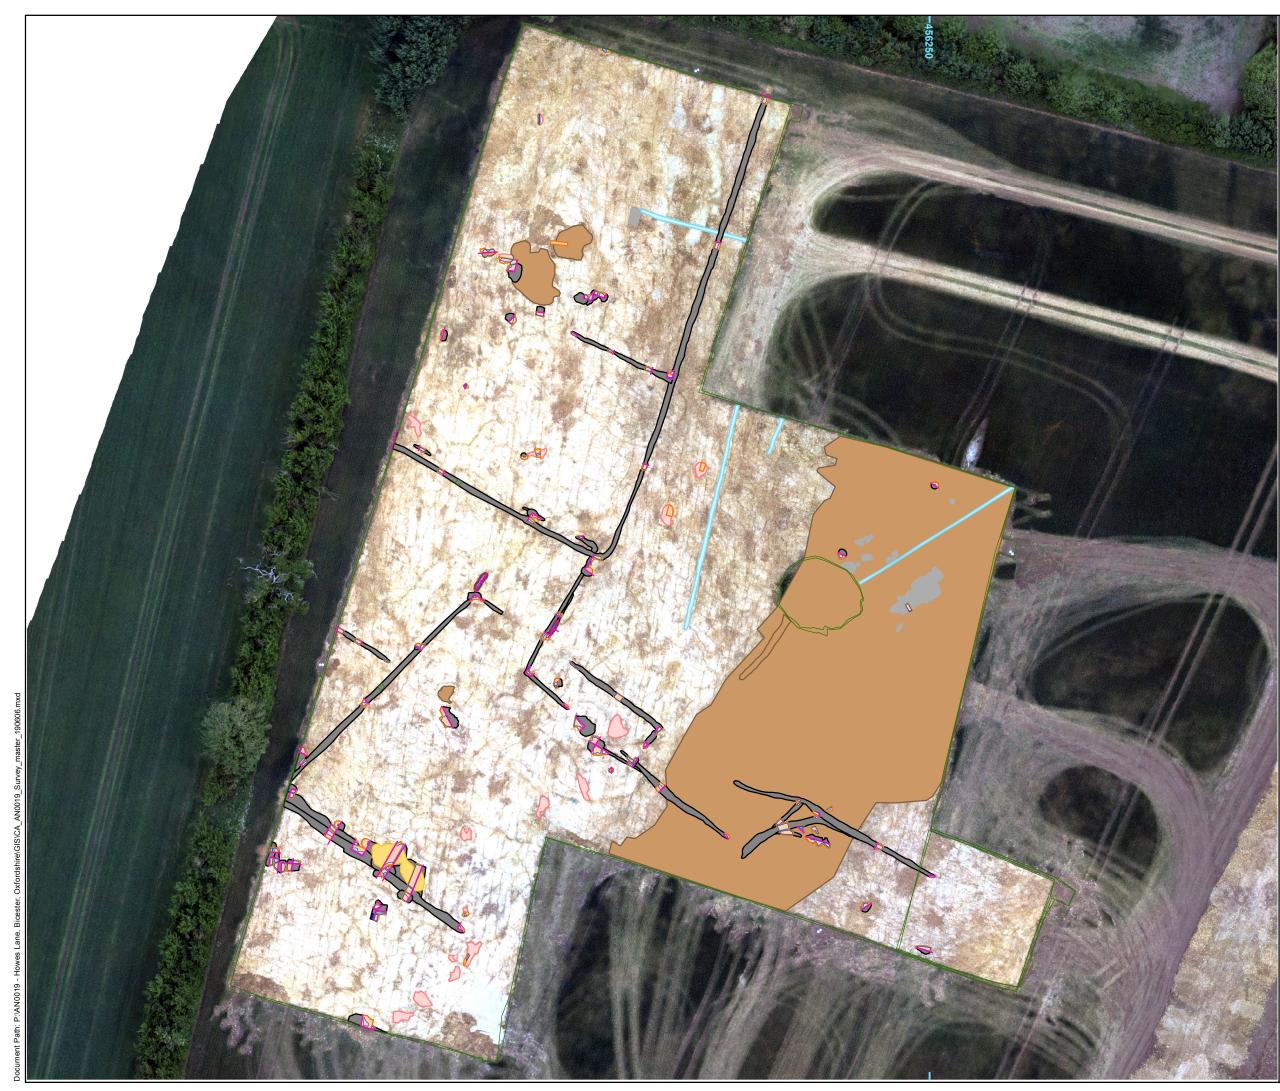

# AN0019/AN0044 Howes Lane, BICESTER STATEMENT OF ARCHAEOLOGICAL COMPLETION

Following prior archaeological evaluation (NA 2013), which identified areas within the site of archaeological interest for further investigation, an archaeological excavation was undertaken by Cotswold Archaeology from April to June 2019 at Howes Lane, Bicester, Oxfordshire. Three excavation areas were targeted on Iron Age and Roman activity identified by the evaluation. It was identified that throughout the areas, archaeological features were considerably truncated by ploughing.

Excavation identified four phases of activity, ranging between the Middle Iron Age and the later Roman period. Iron Age activity was represented by a series of ditched boundaries in Area B, a roundhouse and pits in Area C, and by a small number of vestigial features in Area A. Evidence of later Iron Age and Roman activity was confined to Area A, and mostly comprised a series of ditched land boundaries of rectilinear layout. A number of discrete features, including pits and a group of intercut, curvilinear ditches in the south-east of Area A were also assigned to this phase. Two poorly preserved, undated inhumation burials had been inserted into Roman ditch fills. Finds suggested the proximity of domestic settlement, although this could not be confidently identified within Area A. A further layout of ditched boundaries in Area A was of later, 2nd-3rd-century date, and cut, and evidently replaced, the earlier layout. A final Roman phase, of 3rd-4th-century date, was represented by a ditch recut and series of associated quarry pits. One deep pit contained a stone-built well shaft. The limited Roman finds assemblages were consistent with low-status rural settlement, and comparable with a number of contemporary neighbouring sites.

The evidence from the Howes Lane site is largely of local significance but provides further comparative evidence of later prehistoric and Roman-period activity within the well-investigated Bicester area. This document is to confirm that the archaeological requirements for the site at Howes Lane have now been completed to the satisfaction of Richard Oram of OCC, and that no further works are required within its footprint, regardless of any design changes or new applications that might be proposed or submitted to Cherwell District Council.