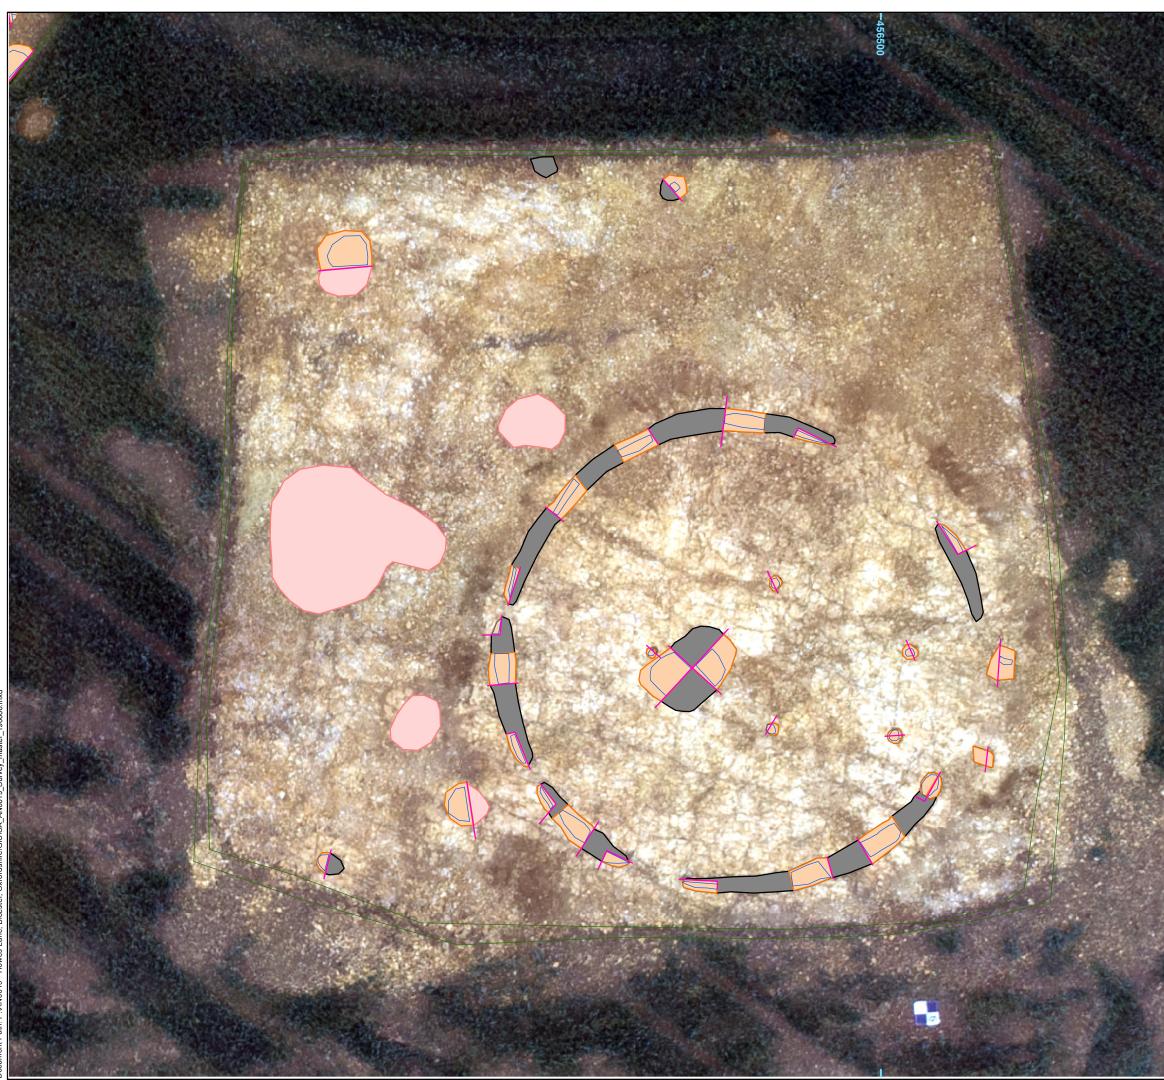

Excavation identified four phases of activity, ranging between the Middle Iron Age and the later Roman period. Iron Age activity was represented by a series of ditched boundaries in Area B, a roundhouse and pits in Area C, and by a small number of vestigial features in Area A. Evidence of later Iron Age and Roman activity was confined to Area A, and mostly comprised a series of ditched land boundaries of rectilinear layout. A number of discrete features, including pits and a group of intercut, curvilinear ditches in the south-east of Area A were also assigned to this phase. Two poorly preserved, undated inhumation burials had been inserted into Roman ditch fills. Finds suggested the proximity of domestic settlement, although this could not be confidently identified within Area A. A further layout of ditched boundaries in Area A was of later, 2nd-3rd-century date, and cut, and evidently replaced, the earlier layout. A final Roman phase, of 3rd-4th-century date, was represented by a ditch recut and series of associated quarry pits. One deep pit contained a stone-built well shaft. The limited Roman finds assemblages were consistent with low-status rural settlement, and comparable with a number of contemporary neighbouring sites.

The evidence from the Howes Lane site is largely of local significance but provides further comparative evidence of later prehistoric and Roman-period activity within the well-investigated Bicester area. This document is to confirm that the archaeological requirements for the site at Howes Lane have now been completed to the satisfaction of Richard Oram of OCC, and that no further works are required within its footprint, regardless of any design changes or new applications that might be proposed or submitted to Cherwell District Council.