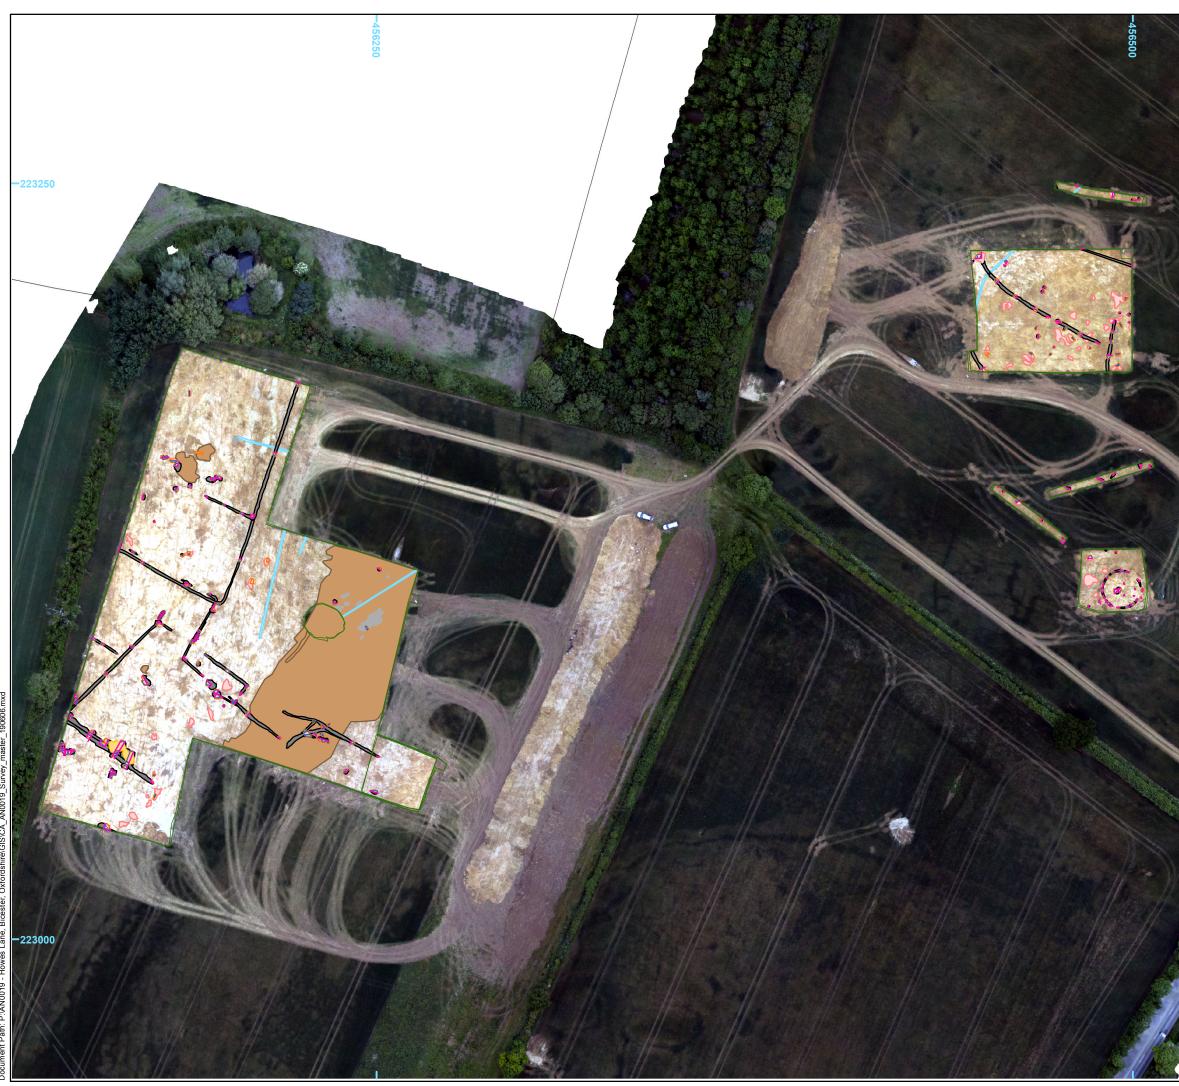

# AN0019/AN0044 Howes Lane, BICESTER STATEMENT OF ARCHAEOLOGICAL COMPLETION

Following prior archaeological evaluation (NA 2013), which identified areas within the site of archaeological interest for further investigation, an archaeological excavation was undertaken by Cotswold Archaeology from April to June 2019 at Howes Lane, Bicester, Oxfordshire. Three excavation areas were targeted on Iron Age and Roman activity identified by the evaluation. It was identified that throughout the areas, archaeological features were considerably truncated by ploughing.

Excavation identified four phases of activity, ranging between the Middle Iron Age and the later Roman period. Iron Age activity was represented by a series of ditched boundaries in Area B, a roundhouse and pits in Area C, and by a small number of vestigial features in Area A. Evidence of later Iron Age and Roman activity was confined to Area A, and mostly comprised a series of ditched land boundaries of rectilinear layout. A number of discrete features, including pits and a group of intercut, curvilinear ditches in the south-east of Area A were also assigned to this phase. Two poorly preserved, undated inhumation burials had been inserted into Roman ditch fills. Finds suggested the proximity of domestic settlement, although this could not be confidently identified within Area A. A further layout of ditched boundaries in Area A was of later, 2nd-3rd-century date, and cut, and evidently replaced, the earlier layout. A final Roman phase, of 3rd-4th-century date, was represented by a ditch recut and series of associated quarry pits. One deep pit contained a stone-built well shaft. The limited Roman finds assemblages were consistent with low-status rural settlement, and comparable with a number of contemporary neighbouring sites.

The evidence from the Howes Lane site is largely of local significance but provides further comparative evidence of later prehistoric and Roman-period activity within the well-investigated Bicester area. This document is to confirm that the archaeological requirements for the site at Howes Lane have now been completed to the satisfaction of Richard Oram of OCC, and that no further works are required within its footprint, regardless of any design changes or new applications that might be proposed or submitted to Cherwell District Council.