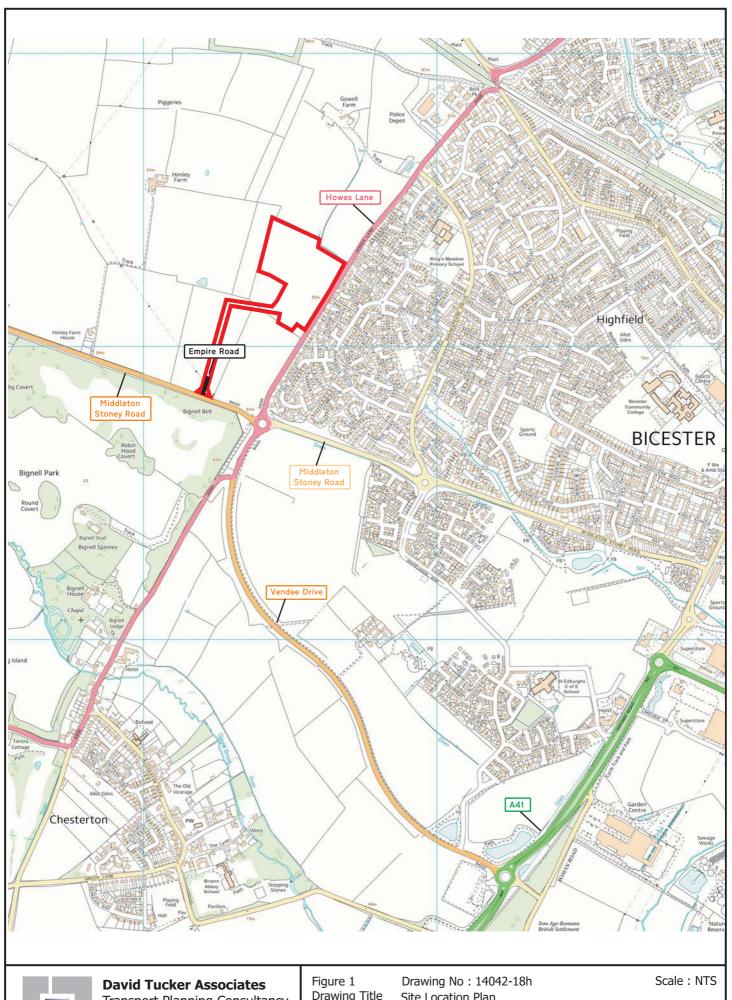

# Figures

Transport Planning Consultancy
Forester House, Doctors Lane, Henley-in-Arden
Warwickshire, B95 5AW
Tel: +44(0) 1564 793598 Fax: +44(0) 1564 793983

www.dtatransportation.co.uk

Drawing Title Site Location Plan Job Title Axis J9 Phase 3 Client Albion Land

NORTH

 $\ \ \, \ \ \,$  Crown Copyright and Database Right 2010 - AL 1000304 12