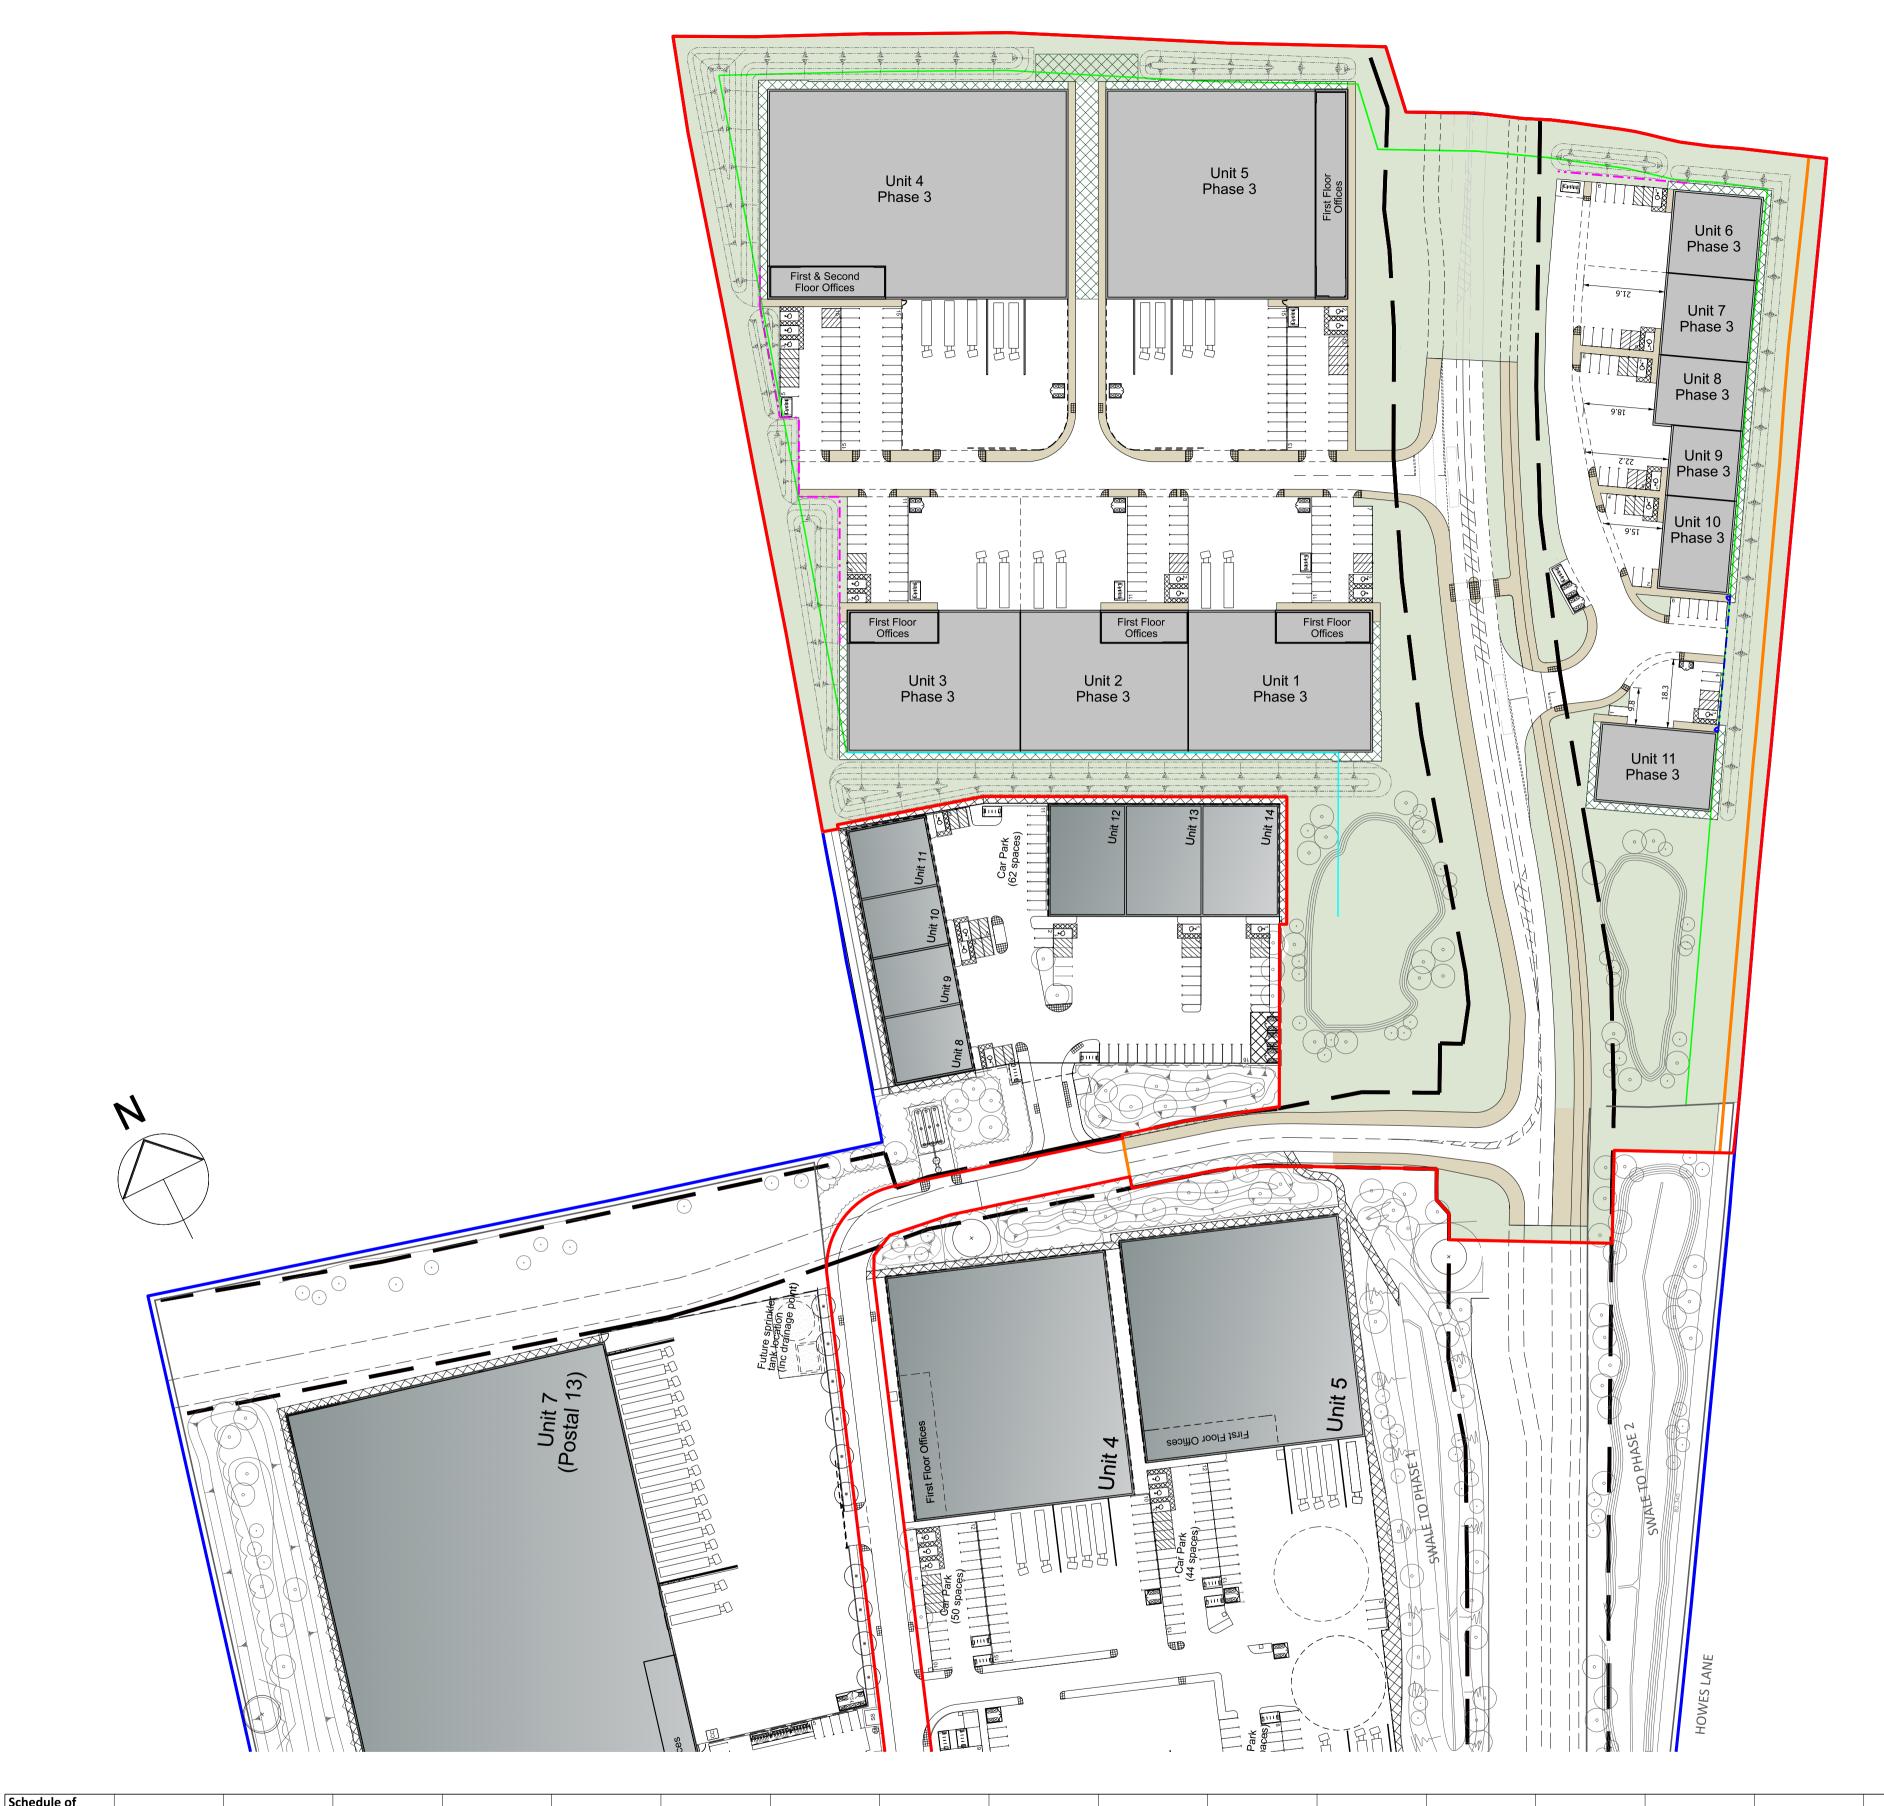

## Appendix A

| cnedule of<br>pproximate<br>reas |                     |                     |                    |                    |                     |                     |                   |                   |                     |                     |                    |                    |                     |                     |                   |                   |             |
|----------------------------------|---------------------|---------------------|--------------------|--------------------|---------------------|---------------------|-------------------|-------------------|---------------------|---------------------|--------------------|--------------------|---------------------|---------------------|-------------------|-------------------|-------------|
| UNIT                             | Ground Floor GEA sm | Ground Floor GEA sf | First Floor GEA sm | First Floor GEA sf | Second Floor GEA sm | Second Floor GEA sf | Total Unit GEA sm | Total Unit GEA sf | Ground Floor GIA sm | Ground Floor GIA sf | First Floor GIA sm | First Floor GIA sf | Second Floor GIA sm | Second Floor GIA sf | Total Unit GIA sm | Total Unit GIA sf | Car Parking |
| 1                                | 1830                | 19698               | 224                | 2411               | 0                   | 0                   | 2054              | 22109             | 1759                | 18934               | 195                | 2104               | 0                   | 0                   | 1954              | 21038             | 23          |
| 2                                | 1665                | 17922               | 202                | 2174               | 0                   | 0                   | 1867              | 20096             | 1613                | 17362               | 179                | 1929               | 0                   | 0                   | 1792              | 19291             | 21          |
| 3                                | 1717                | 18482               | 211                | 2271               | 0                   | 0                   | 1928              | 20753             | 1650                | 17761               | 183                | 1973               | 0                   | 0                   | 1833              | 19734             | 21          |
| 4                                | 4412                | 47491               | 272                | 2928               | 272                 | 2928                | 4956              | 53346             | 4278                | 46048               | 238                | 2558               | 238                 | 2558                | 4753              | 51165             | 53          |
| 5                                | 3552                | 38234               | 478                | 5145               | 0                   | 0                   | 4030              | 43379             | 3433                | 36953               | 423                | 4553               | 0                   | 0                   | 3814              | 41059             | 42          |
| 6                                | 527                 | 5673                | 0                  | 0                  | 0                   | 0                   | 527               | 5673              | 491                 | 5285                | 0                  | 0                  | 0                   | 0                   | 491               | 5285              | 8           |
| 7                                | 518                 | 5576                | 0                  | 0                  | 0                   | 0                   | 518               | 5576              | 492                 | 5296                | 0                  | 0                  | 0                   | 0                   | 492               | 5296              | 8           |
| 8                                | 437                 | 4704                | 0                  | 0                  | 0                   | 0                   | 437               | 4704              | 412                 | 4435                | 0                  | 0                  | 0                   | 0                   | 412               | 4435              | 8           |
| 9                                | 351                 | 3778                | 0                  | 0                  | 0                   | 0                   | 351               | 3778              | 328                 | 3531                | 0                  | 0                  | 0                   | 0                   | 328               | 3531              | 7           |
| 10                               | 466                 | 5016                | 0                  | 0                  | 0                   | 0                   | 466               | 5016              | 430                 | 4629                | 0                  | 0                  | 0                   | 0                   | 430               | 4629              | 8           |
| 11                               | 651                 | 7007                | 0                  | 0                  | 0                   | 0                   | 651               | 7007              | 600                 | 6458                | 0                  | 0                  | 0                   | 0                   | 600               | 6458              | 7           |
| TOTAL                            | 16126               | 173580              | 1387               | 14930              | 272                 | 2928                | 17785             | 191438            | 15486               | 166691              | 1219               | 13118              | 238                 | 2558                | 16901             | 181920            | 206         |