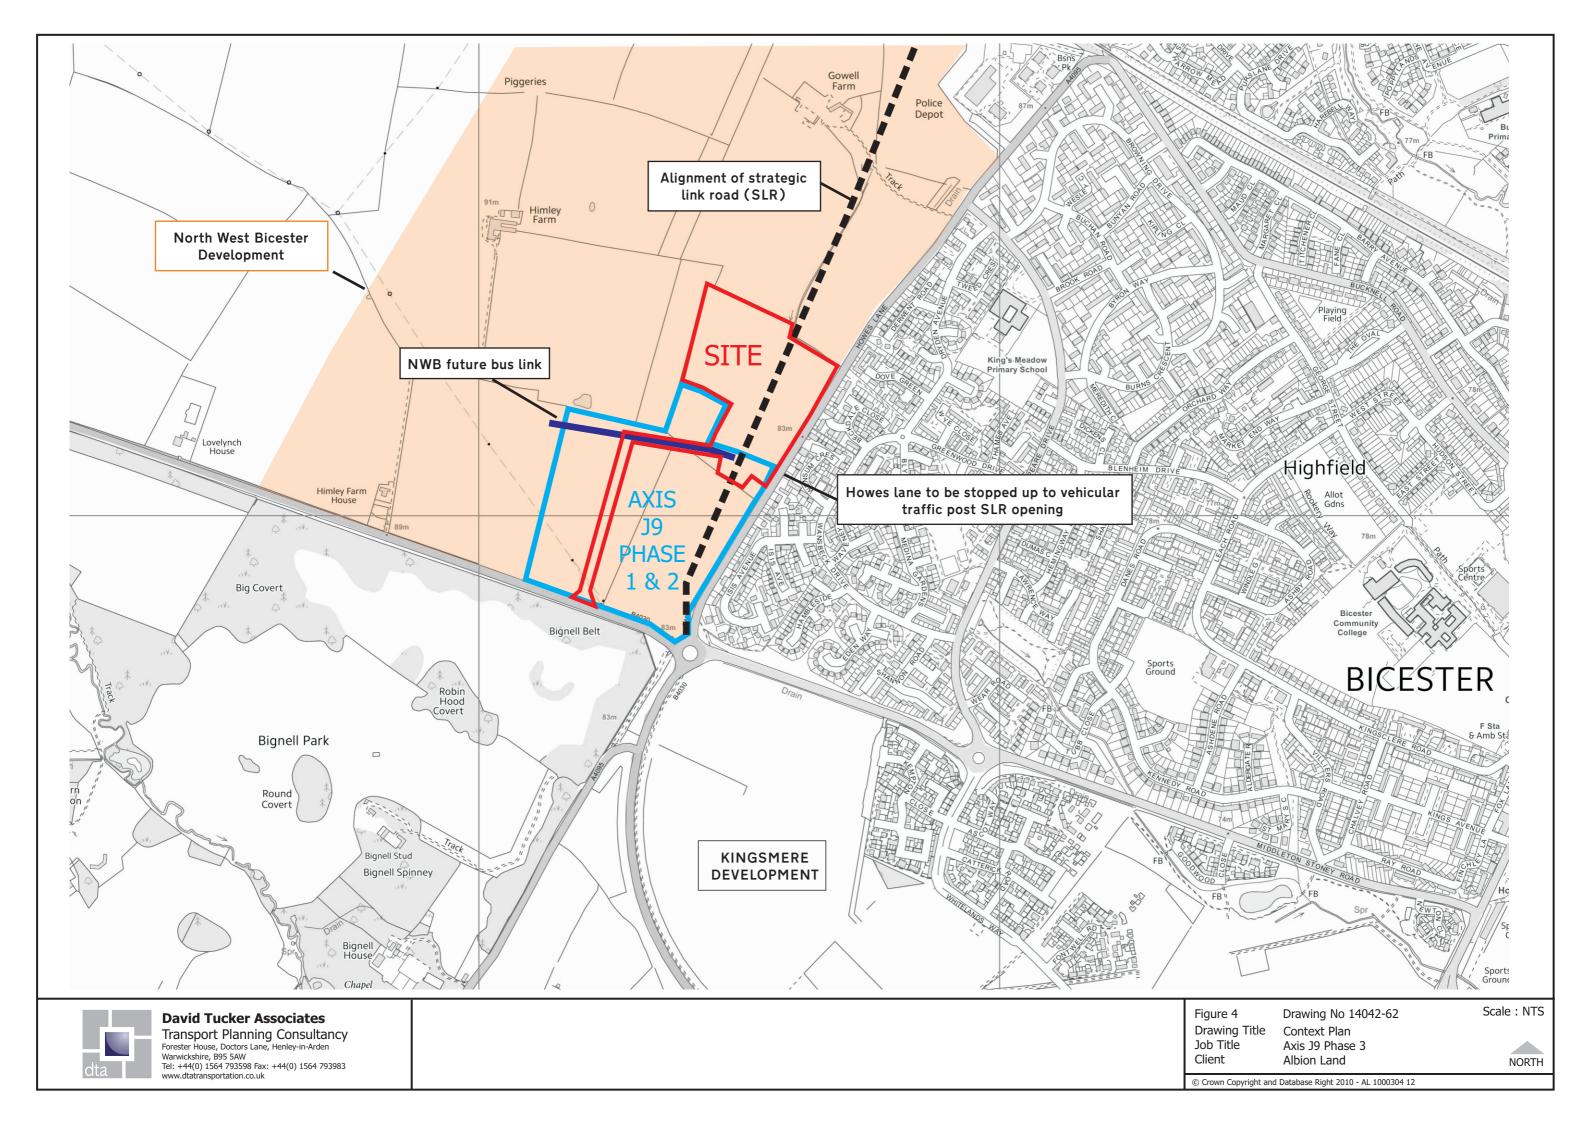

### **FIGURES**

Figure 1 Site Location Plan

Figure 2 Existing Footways/Cycleways

Figure 3 Existing Bus Services

Figure 4 Local Context Plan

Figure 5 Site Traffic Flows – Industrial and Warehousing

Figure 6 Site Traffic Flows