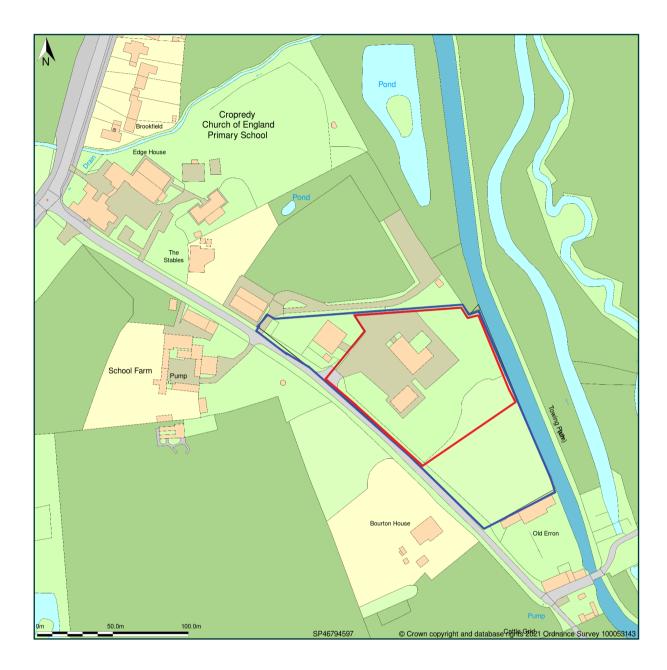

Site Plan shows area bounded by: 446590.63, 245774.74 446990.63, 246174.74 (at a scale of 1:2500), OSGridRef: SP46794597. The representation of a road, track or path is no evidence of a right of way. The representation of features as lines is no evidence of a property boundary.