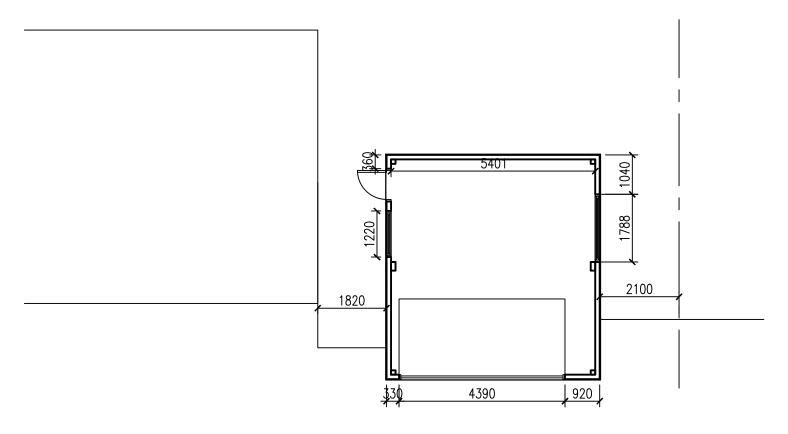

EXISTING GROUND FLOOR PLAN SCALE 1:100 @ A3

| e                                                               |                                                      | ţ                                                    | D                           | ŋ                                  | R                                               |
|-----------------------------------------------------------------|------------------------------------------------------|------------------------------------------------------|-----------------------------|------------------------------------|-------------------------------------------------|
| El                                                              | LTON & A                                             | VE SPENC<br>Telephone                                | RCHITEC<br>ERS WO           | CTURAL SER<br>OD READIN<br>832-387 |                                                 |
|                                                                 | e-n                                                  | nail: graha                                          | me.elton@                   | gmail.com                          |                                                 |
| In associ                                                       | iation wi                                            | th                                                   |                             |                                    |                                                 |
| Client                                                          |                                                      |                                                      |                             |                                    |                                                 |
| Client                                                          |                                                      |                                                      |                             |                                    |                                                 |
| Project                                                         |                                                      |                                                      |                             |                                    |                                                 |
|                                                                 | 3                                                    | Wen<br>Bio                                           |                             | er                                 |                                                 |
|                                                                 |                                                      | • • • • • •                                          |                             |                                    |                                                 |
| DOCUMENTI<br>DIMENSIONS<br>CONTRACTO<br>ALL DEMENS<br>ANY WORKS | ALE DRAWI ED DIMENS S. OR TO VER SIONS ARE OR SHOP D | SIONS SHAL<br>SIFY ALL DIN<br>TO BE CHI<br>DRAWINGS. | L BE TAKI MENSIONS ECKED ON | ON SITE.                           | RENCE TO SCALED  TO COMMENCING  TUST BE REFERRE |
| SAME.<br>ALL DESIGN<br>AND MAY NO                               | IS ARE THE<br>OT BE USE                              | SOLE PRO<br>D WITHOUT                                | PERTY OF                    | ELTON & AS<br>RITTEN APPR          |                                                 |
| ALL CONSTR<br>REGULATION<br>PROJECT IS                          | NS APPLIC.                                           | ABLE TO TH                                           | S TO COM                    | MPLY WITH ST<br>ND COUNTRY         | ATUTORY FIRE<br>WHERE THE                       |
| 2                                                               |                                                      |                                                      |                             |                                    |                                                 |
| 3                                                               |                                                      |                                                      |                             |                                    |                                                 |
| 4                                                               |                                                      |                                                      |                             |                                    |                                                 |
| Project D                                                       | )irector                                             |                                                      |                             | GJS                                | E                                               |
| Drawn by                                                        | /                                                    |                                                      |                             |                                    |                                                 |
| Checked by GJSE                                                 |                                                      |                                                      |                             |                                    |                                                 |
| Scale AS INDICATED                                              |                                                      |                                                      |                             |                                    |                                                 |
| Date                                                            |                                                      | 04                                                   | MA                          | Y 20                               | 21                                              |
| Drawing <sup>1</sup>                                            |                                                      | EXI                                                  |                             | NG<br>PLA                          | .N                                              |
| Project N                                                       | lo.                                                  |                                                      |                             |                                    |                                                 |
| Drawing                                                         | No.                                                  |                                                      |                             |                                    |                                                 |
|                                                                 |                                                      | PF                                                   | P-0(                        | )3                                 |                                                 |