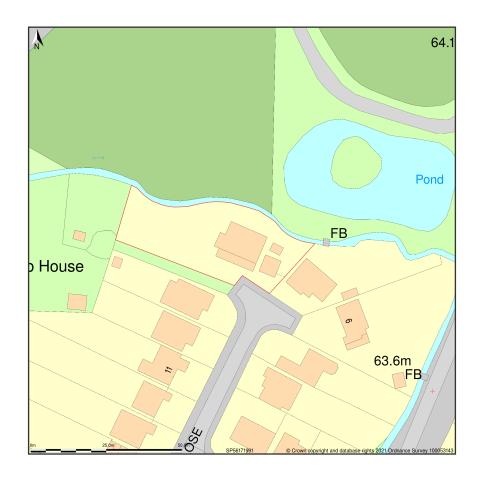

## 8, Rectory Close, Wendlebury, Oxfordshire, OX25 2PG

Site Plan shows area bounded by: 456100.31, 219847.4 456241.74, 219988.83 (at a scale of 1:1250), OSGridRef: SP56171991. The representation of a road, track or path is no evidence of a right of way. The representation of features as lines is no evidence of a property boundary.