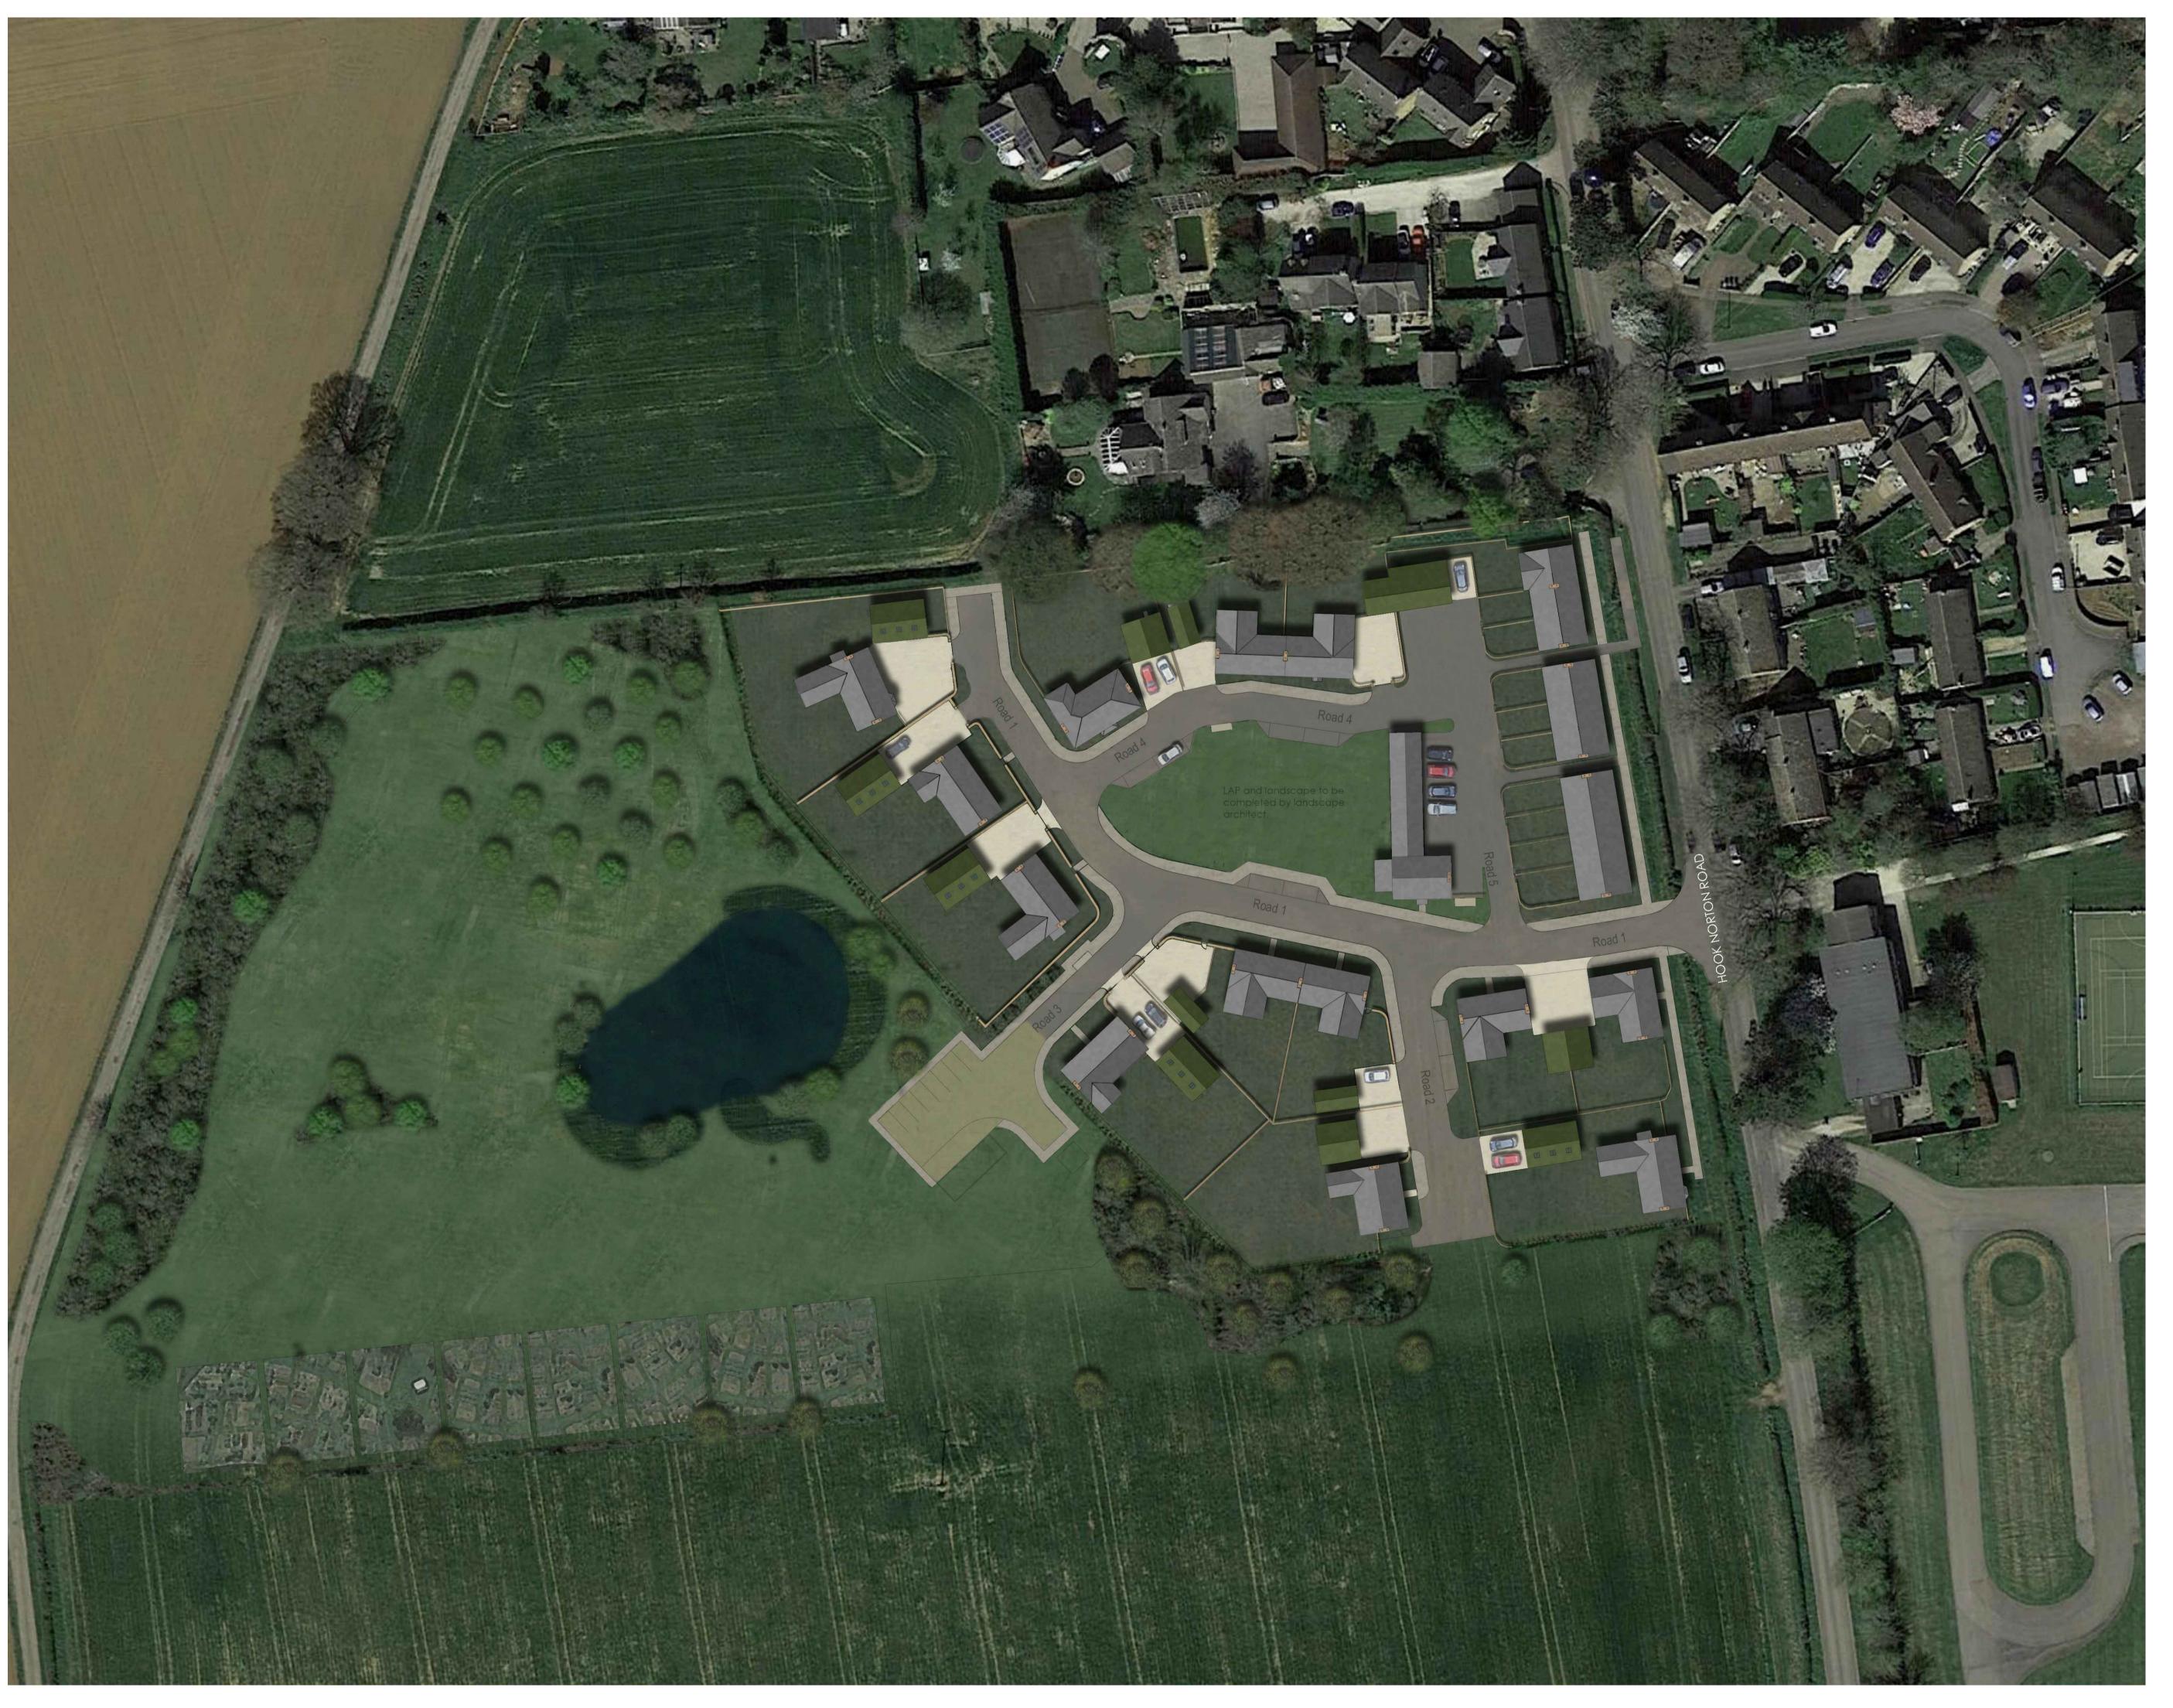

REVISIONS

Client : GADE HOMES

Job: SIBFORD FERRIS BANBURY

Drawing Title: Proposed Coloured Site Plan

Scale: 1:500 @ A1

Drawn By Checked Feb 2022 MM

Drawing No: 3699.117

The White Barn, Manor Farm, Manor Road Wantage, Oxfordshire, OX12 8NE T: 01235 765322 F: 01235 765373