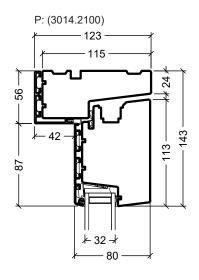

## Selection for Domestic Projects

**VELFAC**\*

VELFAC is a trademark of DOVISTA A/S

System: VELFAC Ribo alu glazed entrance door

English: Inward opening, 2-layer

Dansk: -

Scale: 1:4 / 1:40

Edition No. 5