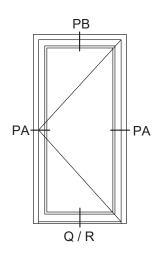

## Selection for Domestic Projects

**VELFAC**\*

VELFAC is a trademark of DOVISTA A/S

System: VELFAC Ribo alu glazed entrance door

English: Inward opening, 2-layer

Dansk: -

Scale: 1:4 / 1:40

Edition No. 5