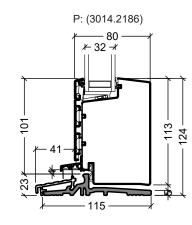

## Selection for Domestic Projects

**VELFAC**\*

VELFAC is a trademark of DOVISTA A/S

System: VELFAC Ribo alu glazed entrance door

English: Inward opening, 2-layer

Dansk: -

Scale: 1:4 / 1:40

Edition No. 5