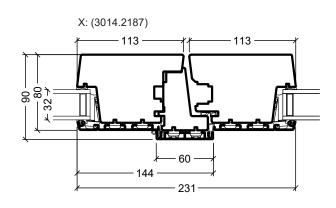

## Selection for Domestic Projects

**VELFAC**\*

VELFAC is a trademark of DOVISTA A/S

System: VELFAC Ribo alu glazed entrance door

English: Inward opening, 2-layer

Dansk: -

Scale: 1:4 / 1:40

Edition No. 5