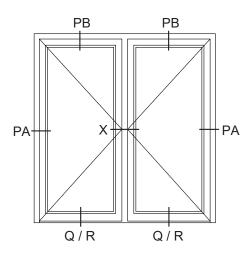

## Selection for Domestic Projects

**VELFAC**\*

VELFAC is a trademark of DOVISTA A/S

System: VELFAC Ribo alu glazed entrance door

English: Inward opening, 2-layer

Dansk: -

Scale: 1:4 / 1:40

Edition No. 5