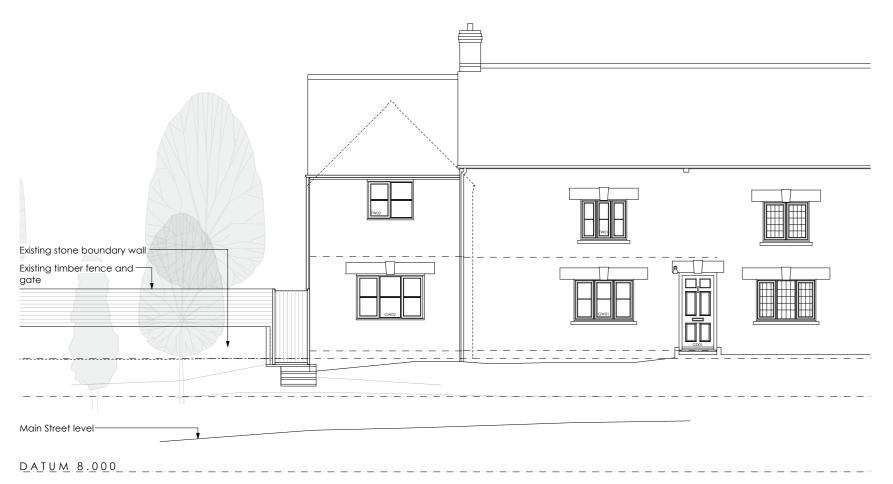

FIRST FLOOR

ELEVATION 1 - SOUTH

ELEVATION 2 - WEST

ELEVATION 3 - NORTH

hayward Smart architects

Copyright reserved

Do not scale this drawing - refer to dimensions

Check all dimensions on site before proceeding with any work and notify the architect immediately if any discrepancies are found with this

The Coach House 3a New Street, Shipston-on-Stour Warwickshire, CV36 4EW 01608 661000

studio@hsarchitects.co.uk

Mr N. Mattinson

| Project |                           |         |
|---------|---------------------------|---------|
|         | Alterations at            |         |
|         | West Farm Cottage, Sibfor | d Gower |
| Drawing |                           |         |
|         | Sketch Scheme 1           |         |
|         | Drawasala                 |         |
|         | Proposals                 |         |
|         |                           |         |
| Date    | December '20              |         |
| Scale   | Drawn                     |         |
| Coulc   | 1:100 @ A1                | RS      |
| Job No  | Drawing N                 | 0       |
|         | 19-076                    | 100 B   |