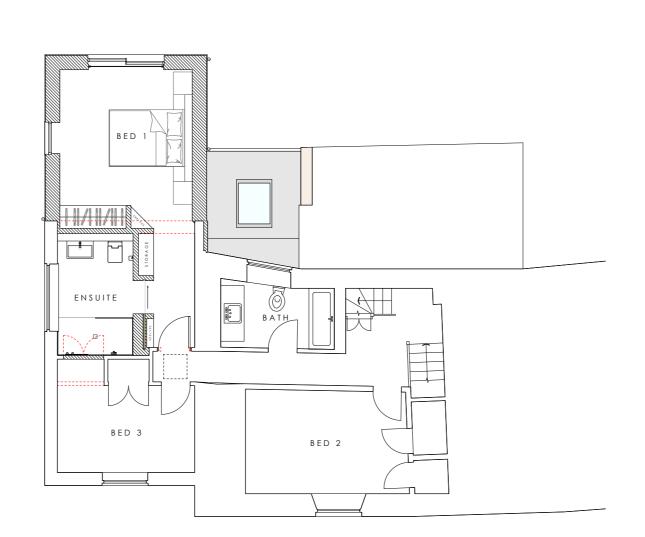

FIRST FLOOR

ELEVATION 1 - SOUTH

ELEVATION 2 - WEST

ELEVATION 3 - NORTH

hayward Smart architects

Copyright reserved

Do not scale this drawing - refer to dimensions

Check all dimensions on site before proceeding with any work and notify the architect immediately if any discrepancies are found with this

The Coach House 3a New Street, Shipston-on-Stour Warwickshire, CV36 4EW 01608 661000

studio@hsarchitects.co.uk

Mr N. Mattinson

| Project |                           |         |
|---------|---------------------------|---------|
|         | Alterations at            |         |
|         | West Farm Cottage, Sibfor | d Gower |
| Drawing |                           |         |
|         | Sketch Scheme 1           |         |
|         | Drawasala                 |         |
|         | Proposals                 |         |
|         |                           |         |
| Date    | December '20              |         |
| Scale   | Drawn                     |         |
| Coulc   | 1:100 @ A1                | RS      |
| Job No  | Drawing N                 | 0       |
|         | 19-076                    | 100 B   |