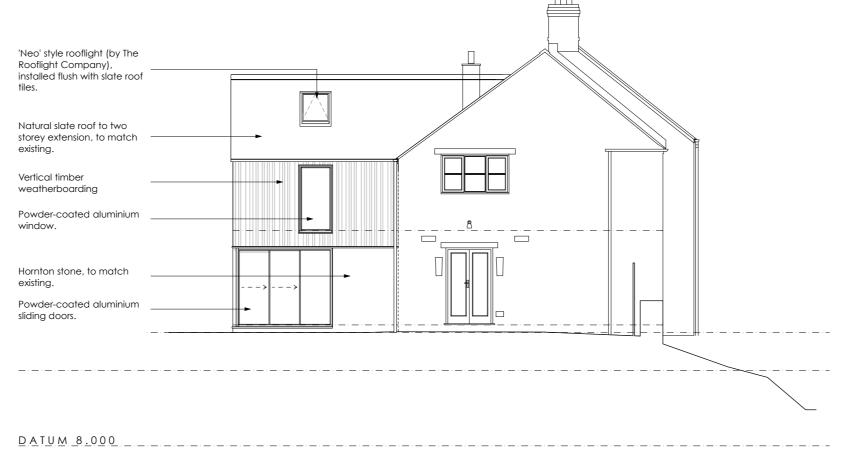

FIRST FLOOR

ELEVATION 1 - SOUTH

ELEVATION 2 - WEST

ELEVATION 3 - NORTH

hayward Smart architects

Copyright reserved

Do not scale this drawing - refer to dimensions

Check all dimensions on site before proceeding with any work and notify the architect immediately if any discrepancies are found with this

PLANNING

18/12/20 Rooflight added to two-storey extension for Planning.

11/08/21 Amendments to two-storey extension, including omission of lift tower, revised glazing arrangement and vertical timber rainscreen cladding to first floor.

The Coach House 3a New Street, Shipston-on-Stour Warwickshire, CV36 4EW 01608 661000

studio@hsarchitects.co.uk

Mr N. Mattinson

| Project |                           |         |
|---------|---------------------------|---------|
|         | Alterations at            |         |
|         | West Farm Cottage, Sibfor | d Gower |
| Drawing |                           |         |
|         | Sketch Scheme 1           |         |
|         | Drawasala                 |         |
|         | Proposals                 |         |
|         |                           |         |
| Date    | December '20              |         |
| Scale   | Drawn                     |         |
| Coulc   | 1:100 @ A1                | RS      |
| Job No  | Drawing N                 | 0       |
|         | 19-076                    | 100 B   |