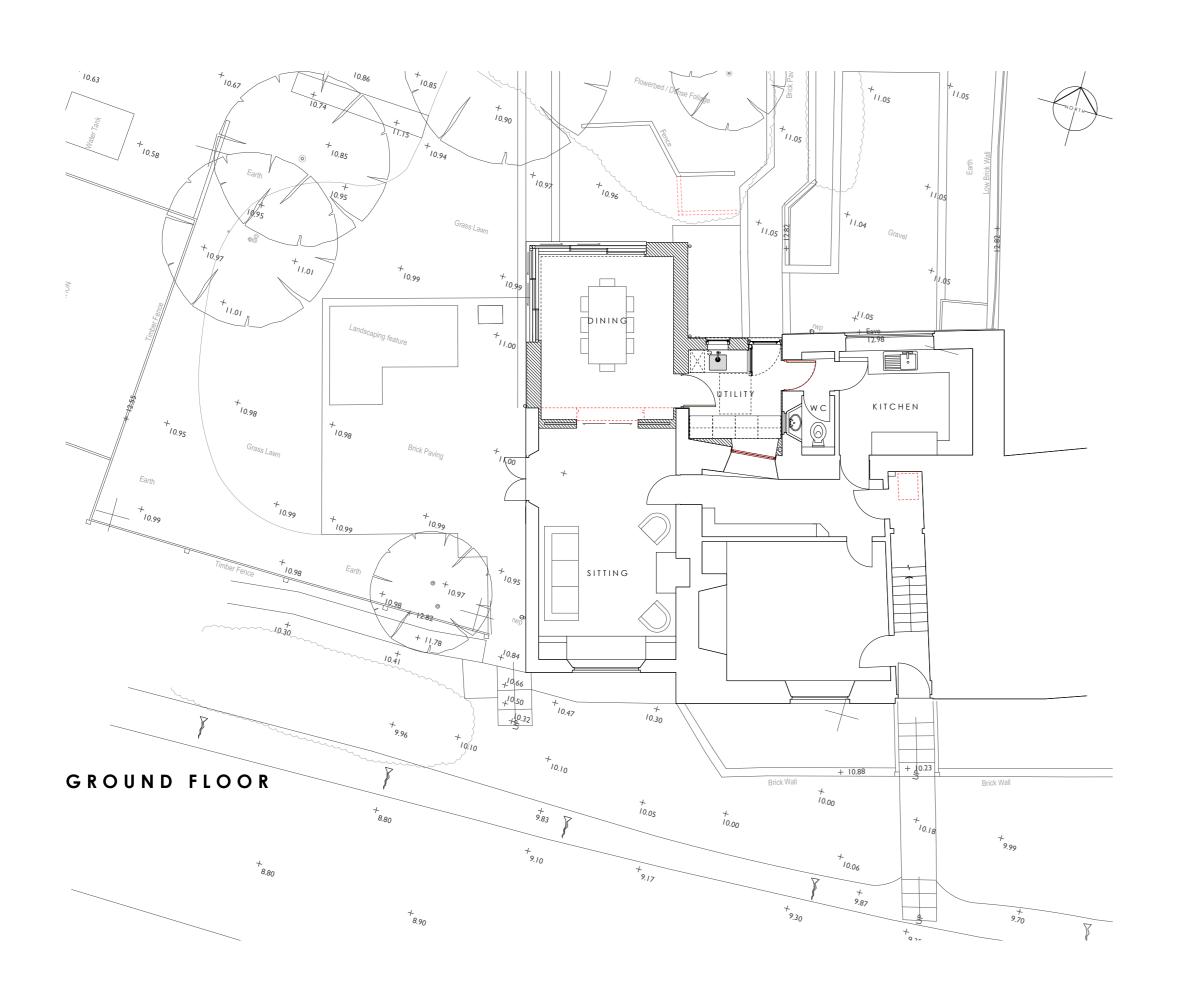

The Coach House 3a New Street, Shipston-on-Stour Warwickshire, CV36 4EW 01608 661000

studio@hsarchitects.co.uk

Mr N. Mattinson

| Project |                           |         |
|---------|---------------------------|---------|
|         | Alterations at            |         |
|         | West Farm Cottage, Sibfor | d Gower |
| Drawing |                           |         |
|         | Sketch Scheme 1           |         |
|         | Drawasala                 |         |
|         | Proposals                 |         |
|         |                           |         |
| Date    | December '20              |         |
| Scale   | Drawn                     |         |
| Coulc   | 1:100 @ A1                | RS      |
| Job No  | Drawing N                 | 0       |
|         | 19-076                    | 100 B   |