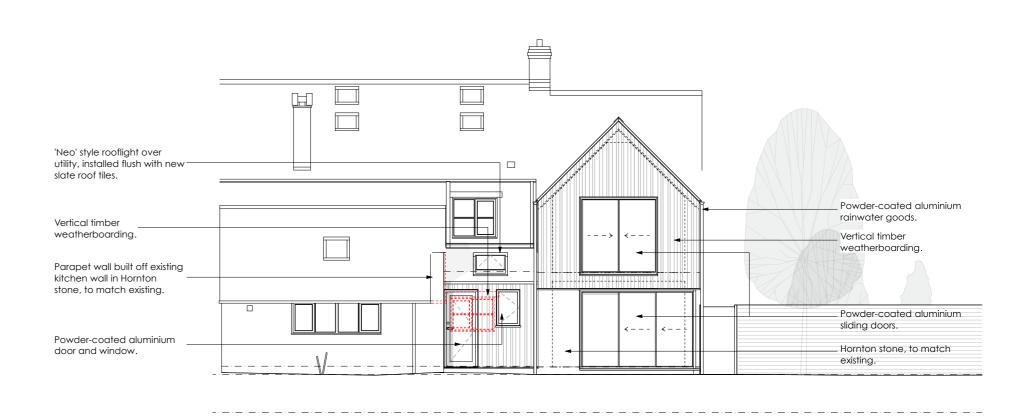

FIRST FLOOR

ELEVATION 1 - SOUTH

ELEVATION 2 - WEST

ELEVATION 3 - NORTH

hayward Smart architects

Copyright reserved

Do not scale this drawing - refer to dimensions

Check all dimensions on site before proceeding with any work and notify the architect immediately if any discrepancies are found with this

PLANNING

18/12/20 Rooflight added to two-storey extension for Planning.

11/08/21 Amendments to two-storey extension, including omission of lift tower, revised glazing arrangement and vertical timber rainscreen cladding to first floor.