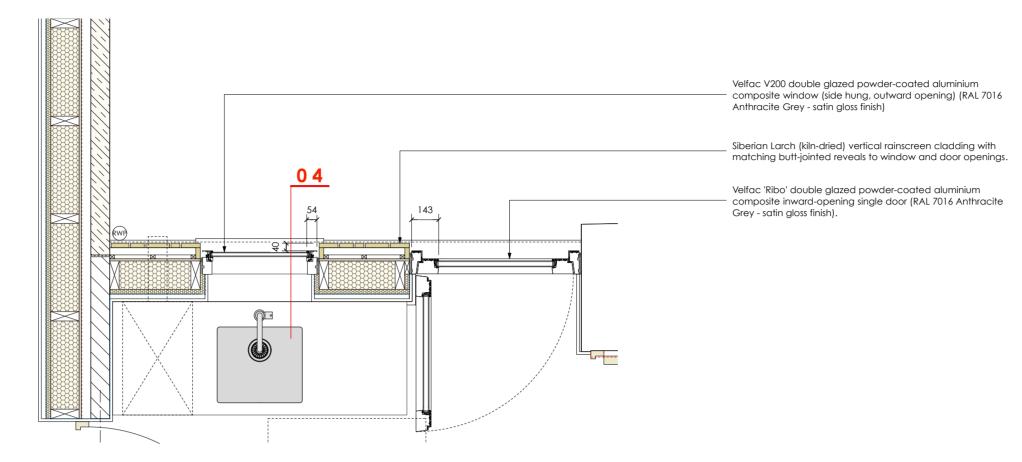

DETAIL 03 UTILITY WINDOW + DOOR DETAILS GROUND FLOOR PLAN 1:20

DETAIL 04 UTILITY WINDOW DETAILS SECTION 1:20 Copyright reserved
Do not scale this drawing - refer to dimensions
Check all dimensions on site before proceeding with any work and notify
the architect immediately if any discrepancies are found with this
drawing
Issue
PLANNING
Revision:
A 11/08/21 Glazing specification amended, including new glazed
corner sliding doors.