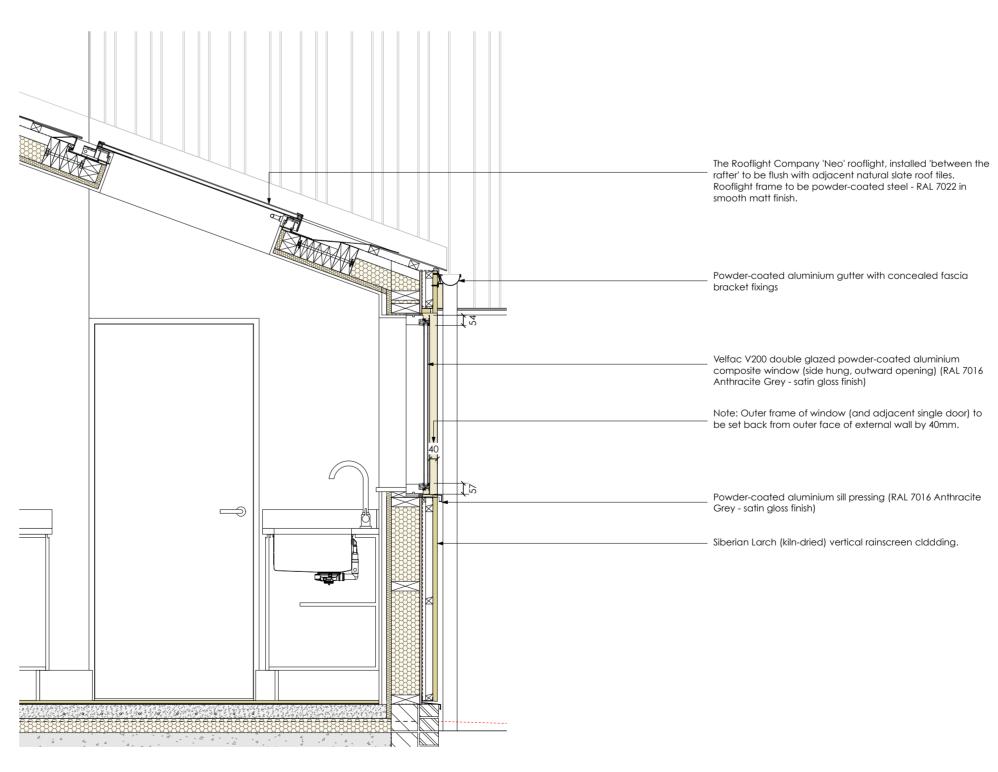

DETAIL 03 UTILITY WINDOW + DOOR DETAILS GROUND FLOOR PLAN 1:20

DETAIL 04 UTILITY WINDOW DETAILS SECTION 1:20 Copyright reserved
Do not scale this drawing - refer to dimensions
Check all dimensions on site before proceeding with any work and notify
the architect immediately if any discrepancies are found with this
drawing
Issue
PLANNING
Revision:
A 11/08/21 Glazing specification amended, including new glazed
corner sliding doors.