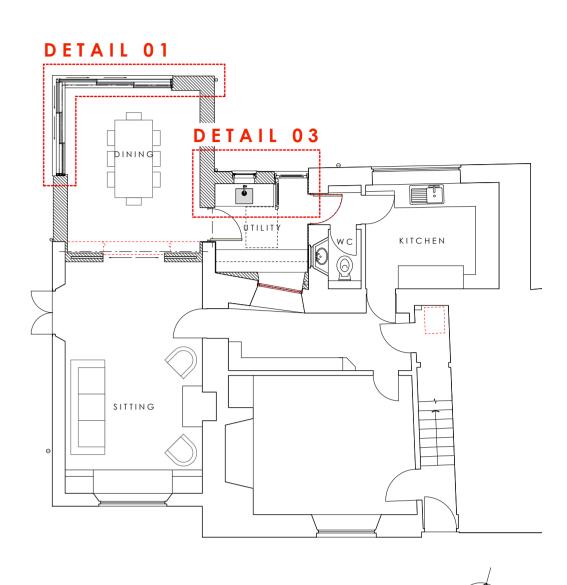

GROUND FLOOR PLAN 1:100

The Coach House 3a New Street, Shipston-on-Stour Warwickshire, CV36 4EW 01608 661000 studio@hsarchitects.co.uk

| Project | Alterations at    |            |           |
|---------|-------------------|------------|-----------|
|         | West Farm Cottage | , Sibford  | Gower     |
| Drawing |                   |            |           |
|         | Condition 4       |            |           |
|         | Proposed Door and | Windov     | v Details |
| Date    | March 2021        |            |           |
| Scale   | 1:20/100 @ A1     | Drawn      | RS        |
| Job No  | 19-076            | Drawing No | 102 A     |