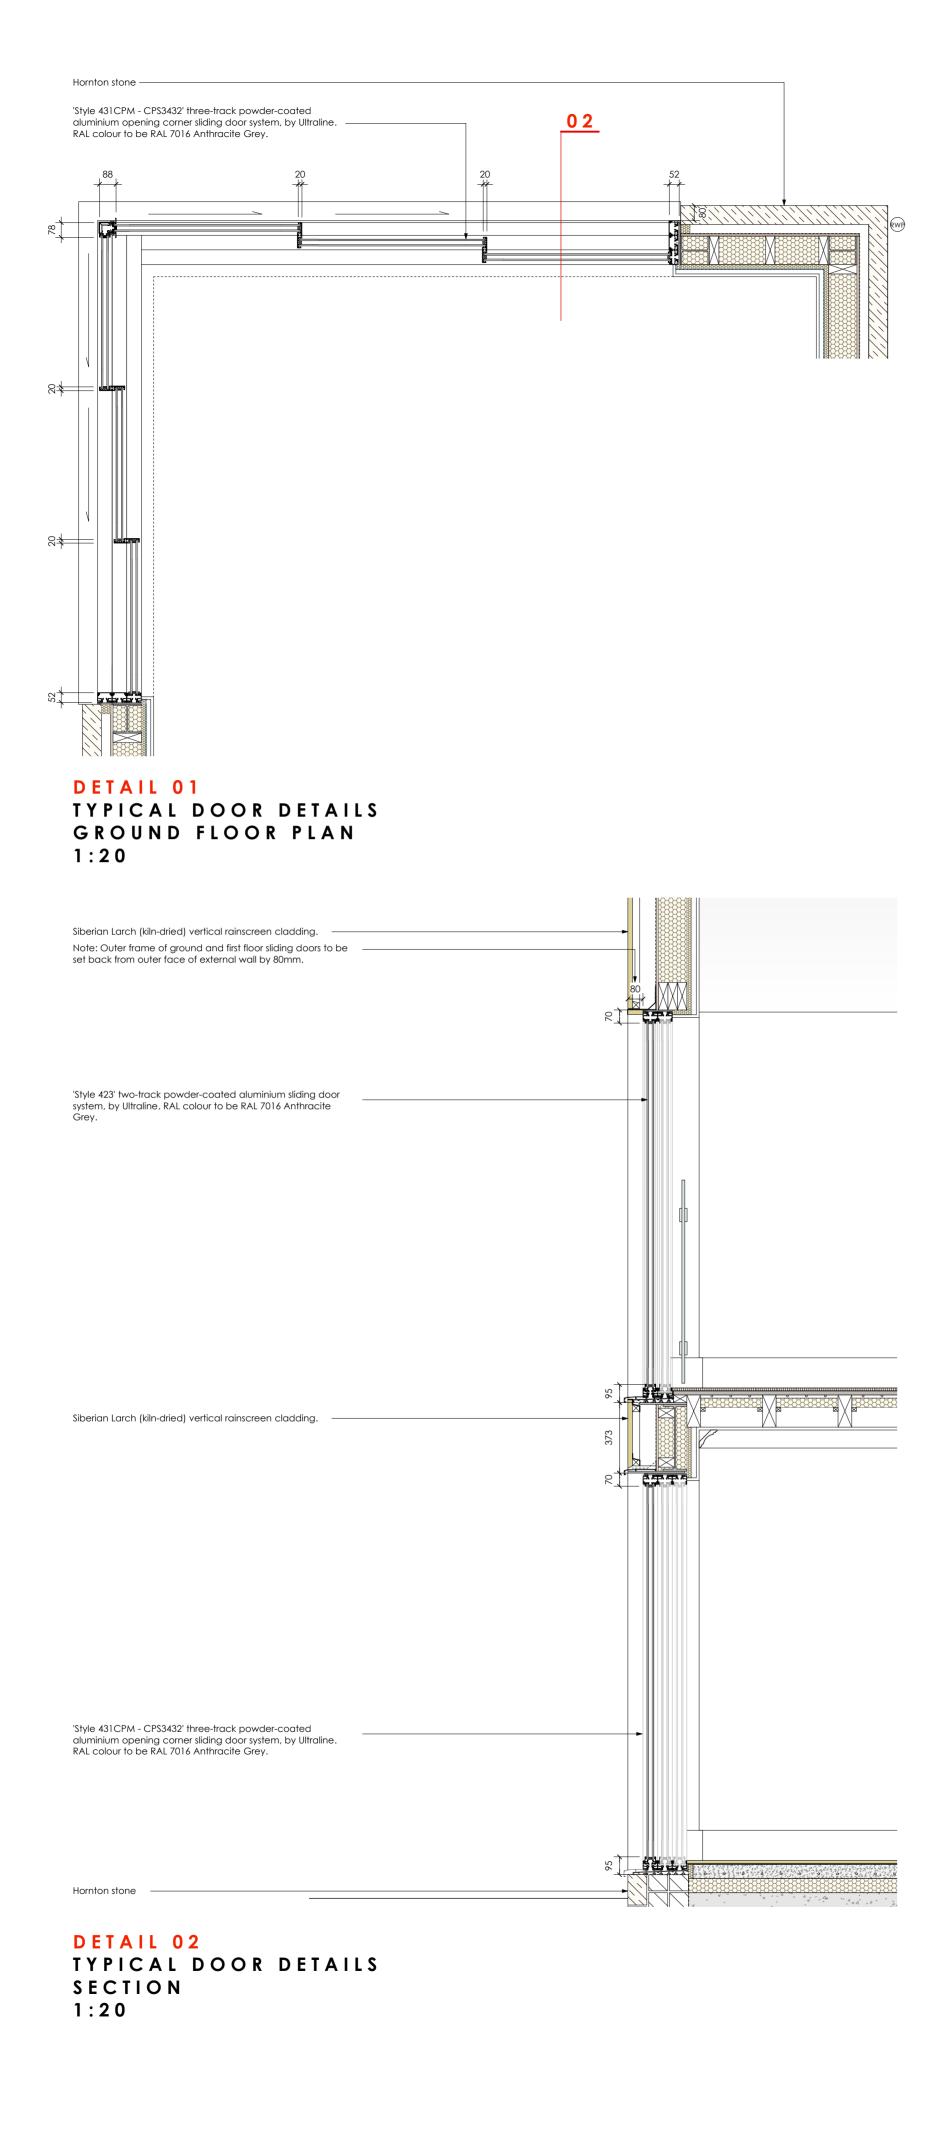

DETAIL 03 UTILITY WINDOW + DOOR DETAILS GROUND FLOOR PLAN 1:20

DETAIL 04 UTILITY WINDOW DETAILS SECTION 1:20 Copyright reserved
Do not scale this drawing - refer to dimensions
Check all dimensions on site before proceeding with any work and notify
the architect immediately if any discrepancies are found with this
drawing
Issue
PLANNING
Revision:
A 11/08/21 Glazing specification amended, including new glazed
corner sliding doors.