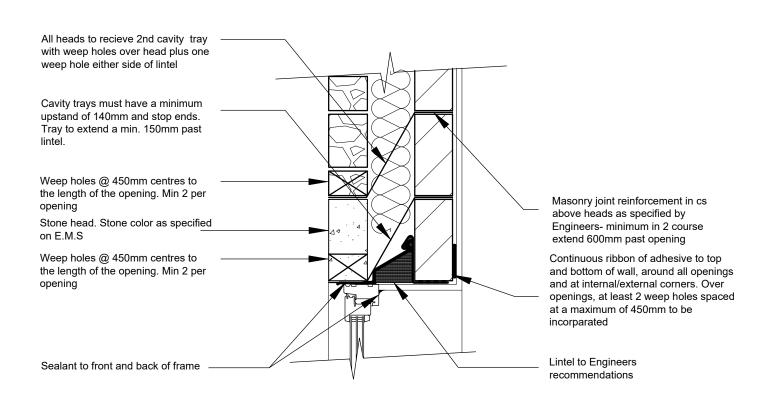

RECTORY LTD RECTORY HOUSE THAME ROAD HADDENHAM, AYLESBURY, BUCKINGHAMSHIRE, HP17 8DA T: 01844 295100 F: 01844 295350 www.rectory.co.uk

| PROJECT:                     |              |                |              |      |  |  |  |  |
|------------------------------|--------------|----------------|--------------|------|--|--|--|--|
| SOUTH SIDE<br>STEEPLE AASTON |              |                |              |      |  |  |  |  |
| DRAWING: STONE HEAD DETAIL   |              |                |              |      |  |  |  |  |
| DEPARTMENT:                  | TECHNICAL    | DRAWN BY:      | CHECKED BY:  |      |  |  |  |  |
| DRAWING No:                  | P.224.02.101 | SCALE:<br>1:10 | PAPER:<br>A3 | REV: |  |  |  |  |