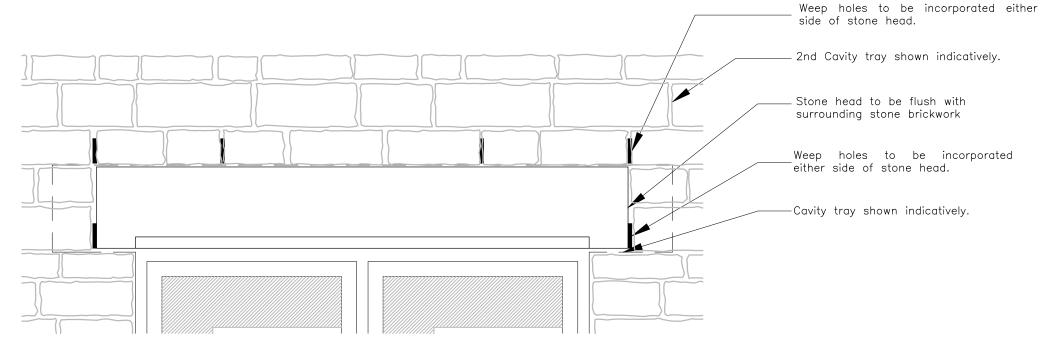

RECTORY LTD RECTORY HOUSE THAME ROAD HADDENHAM, AYLESBURY, BUCKINGHAMSHIRE, HP17 8DA T: 01844 295100 F: 01844 295350 www.rectory.co.uk

| PROJECT:                     |              |                |              |      |  |  |  |  |
|------------------------------|--------------|----------------|--------------|------|--|--|--|--|
| SOUTH SIDE<br>STEEPLE AASTON |              |                |              |      |  |  |  |  |
| DRAWING: STONE HEAD DETAIL   |              |                |              |      |  |  |  |  |
| DEPARTMENT:                  | TECHNICAL    | DRAWN BY:      | CHECKED BY:  |      |  |  |  |  |
| DRAWING No:                  | P.224.02.101 | SCALE:<br>1:10 | PAPER:<br>A3 | REV: |  |  |  |  |