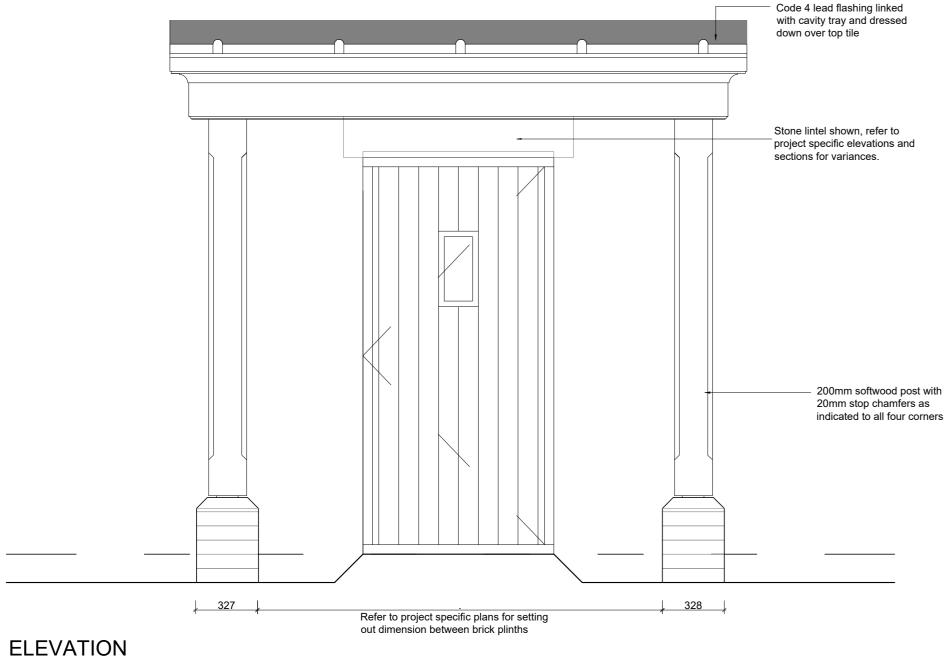

Code 4 lead flashing linked with cavity tray and dressed down over top tile Code 4 lead with rolled joints on monarflex timber wrap 300, laid in accordance with Lead Sheet Association details on External wall finish will vary therefore refer to project specific drawings for plot specific details 18mm WBP plywood on min 25mm deep firring pieces, ——laid to min fall of 1:60, fixed to main roof timbers 12mm WBP plywood fixed to firrings angled at 45 degrees \_225x50mm flat roof joists at max 400mm c/c Welted lead drip ~ spanning between wall plate and front eaves beam 50x50 SW cornice moulding -50x225mm Wall plate bolted to face of wall 250mm high x 25mm thick fascia board with - t & g 'v' jointed soffit boards bottom edge moulding 225 x 130mm noggins fixed to last\_joist to trim overhang beyond gallows bracket support 225 x 50mm eaves beam joist Stone lintel shown, refer to project specific elevations and sections for variances. notched and bolted to head of 150mm sq posts NOTE: Section shows stone refer to project and plot specific drawings for variances in external wall finishes 200mm square softwood post with 20mm stop chamfers as indicated to all four corners Refer to project specific plans for setting out dimension between brick plinth & wall 328 **SECTION** 