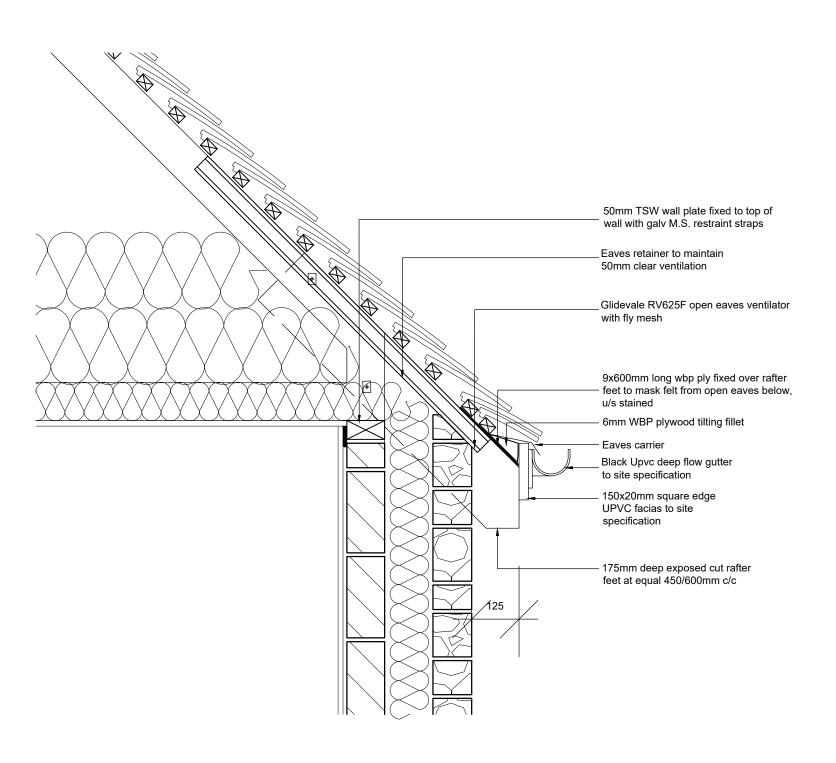

RECTORY LTD RECTORY HOUSE THAME ROAD HADDENHAM, AYLESBURY, BUCKINGHAMSHIRE, HP17 8DA T: 01844 295100 F: 01844 295350 www.rectory.co.uk

| PROJECT:                  |                 |              |      |  |  |  |  |
|---------------------------|-----------------|--------------|------|--|--|--|--|
| SOUTH SIDI<br>STEEPLE AAS | _               |              |      |  |  |  |  |
| DRAWING: SOFFIT DETAIL    |                 |              |      |  |  |  |  |
| DEPARTMENT: TECHNICAL     | DRAWN BY:<br>GL | CHECKED      | BY:  |  |  |  |  |
| DRAWING No: P.224.02.104  | SCALE:<br>1:10  | PAPER:<br>A3 | REV: |  |  |  |  |
| PROPOSED                  | DATE: 09.03.21  |              |      |  |  |  |  |