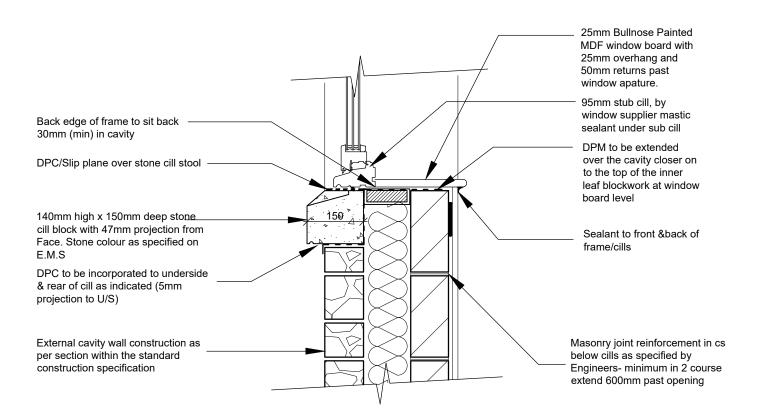

140mm deep Stone cill to project 50mm from finished wall face. Cill to incorporate drip rebate

| NOTE | 5:                                       |           |
|------|------------------------------------------|-----------|
| 1.1  | DO NOT SCALE FROM THIS DRAWING           |           |
|      | ALL DIMENSIONS ARE IN MM UNLESS<br>CIFED | OTHERWISE |
|      |                                          |           |
|      |                                          |           |
|      |                                          |           |
|      |                                          |           |
|      |                                          |           |