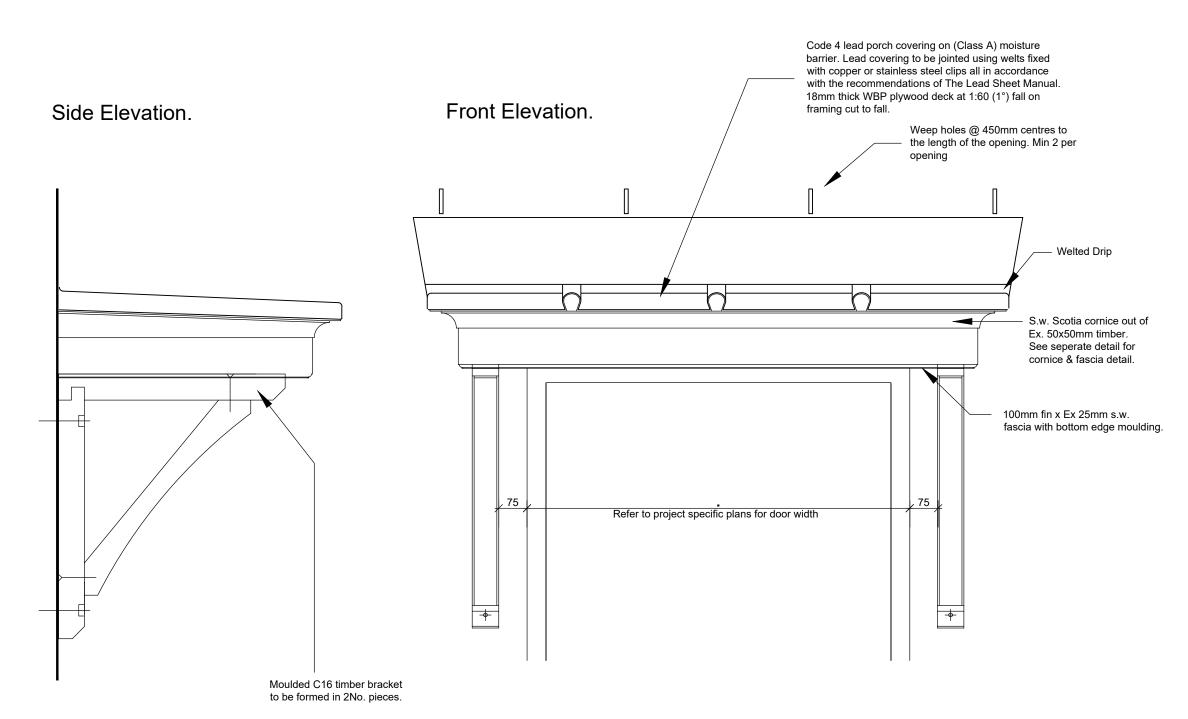

NOTES:

- 1.1 DO NOT SCALE FROM THIS DRAWING
- 1.2 ALL DIMENSIONS ARE IN MM UNLESS OTHERWISE SPECIFED

RECTORY LTD RECTORY HOUSE THAME ROAD HADDENHAM, AYLESBURY, BUCKINGHAMSHIRE, HP17 8DA T: 01844 295100 F: 01844 295350 www.rectory.co.uk

| PROJECT:                     |                 |              |      |
|------------------------------|-----------------|--------------|------|
| SOUTH SIDE<br>STEEPLE AASTON |                 |              |      |
| DRAWING:  FLAT ROOF PORCH    |                 |              |      |
| DEPARTMENT: TECHNICAL        | DRAWN BY:<br>GL | CHECKED BY:  |      |
| DRAWING No: P.224.02.106     | SCALE:<br>1:10  | PAPER:<br>A3 | REV: |
| STATUS: PROPOSED             | DATE: 09.03.21  |              |      |