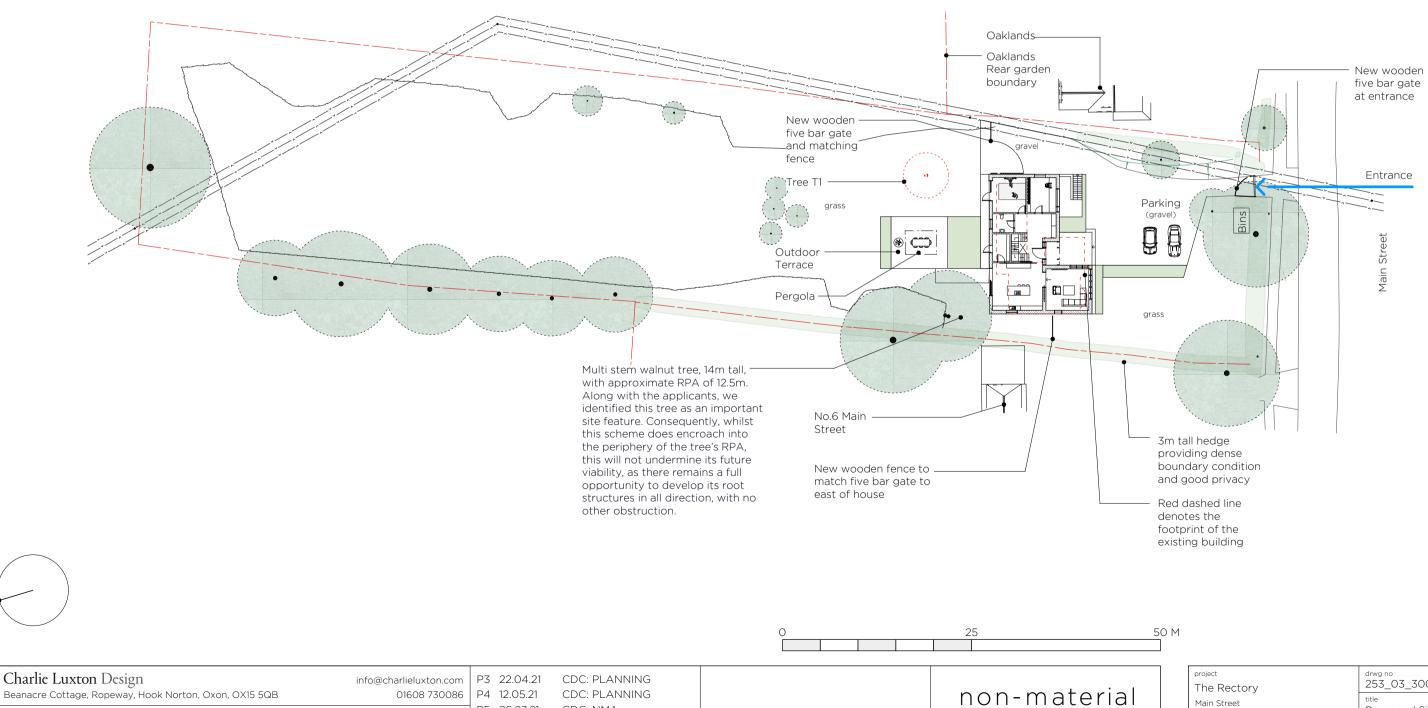

Do not scale off this drawing. This drawing is to be read with all other contract documents. Any discrepancies are to be reported to the Architect. At construction status, this drawing remains design intent only. All information to be checked by contractor for site accuracy and fit. Drawings are subject to statutory approvals and site surveys.

P5 26.07.21

CDC: NMA

amendment

| project<br>The Rectory                                 | drwg no rev<br>253_03_300 P5           |
|--------------------------------------------------------|----------------------------------------|
| Main Street<br>Sibford Gower<br>Banbury<br>Oxfordshire | <sup>title</sup><br>Proposed Site Plan |
|                                                        | <sup>scale</sup><br>1:500 @ A3         |