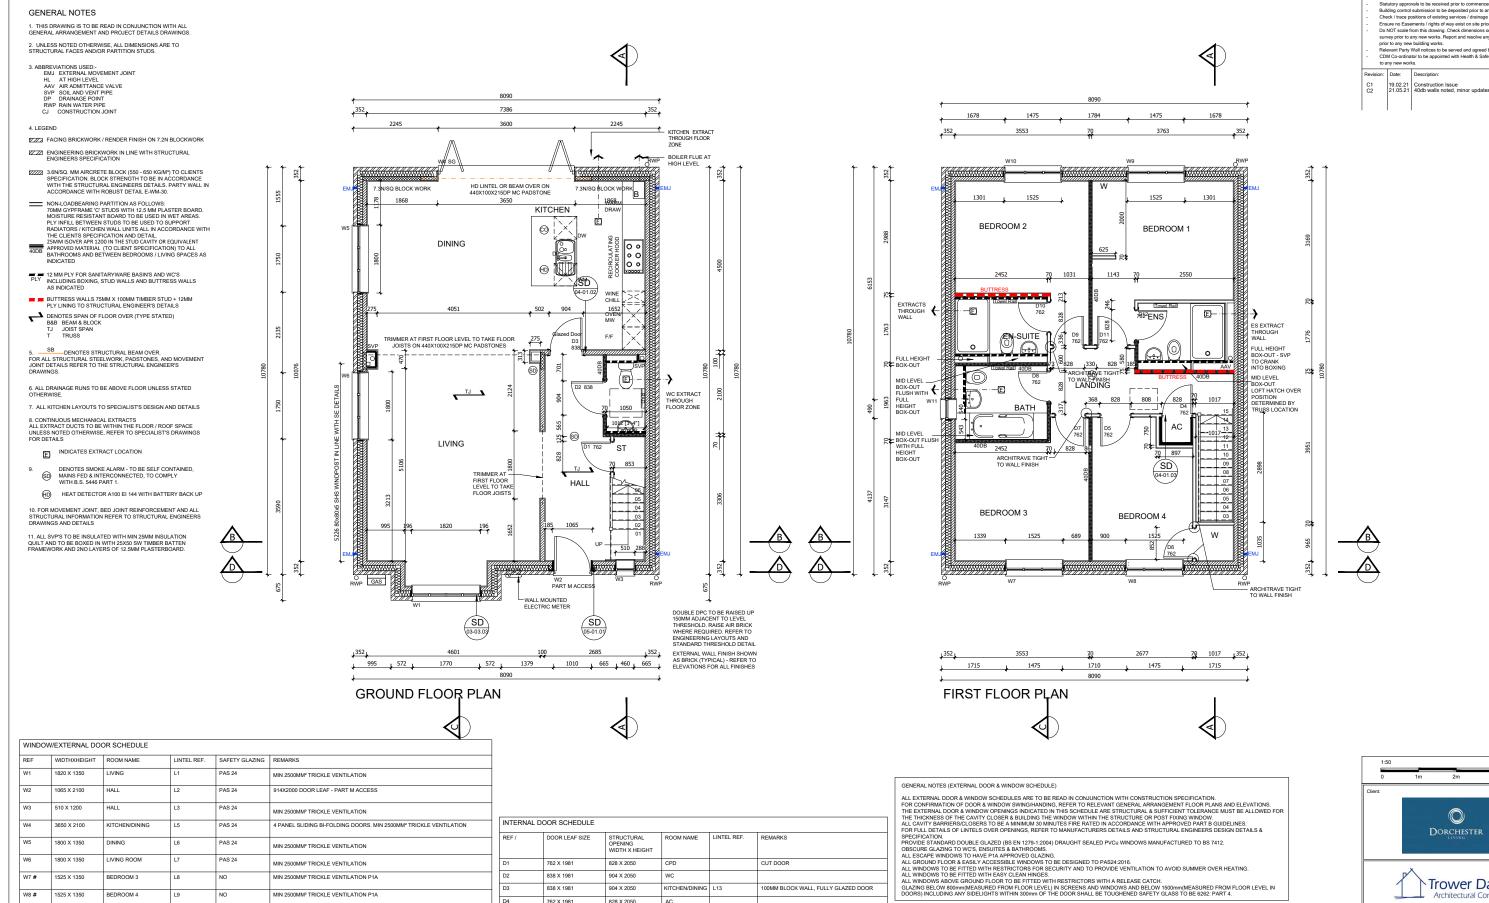

W8 #

540 X 1200

BEDROOM 4

BATHROOM

MIN 2500MM2 TRICKLE VENTILATION P1A

UVENTILATION REQUIREMENTS ACHIEVED USING SYSTEM 3 VIA CONTINUOUS MECHANICAL VENTILATION IN ACCORDANCE WITH AD PART F
ALL WINDOWS TO HAVE EASY CLEAN HINGES
REFERENCES FOR OPENINGS.
WE WINDOW OR EXTERNAL DOOR, SC = SAFETY GLAZING, OB = OBSCURED GLAZING
WINDOWS OR EXTERNAL DOOR, SC = SAFETY GLAZING, OB = OBSCURED GLAZING
WINDOWS & DOOR CILL REQUIREMENTS AS FOLLOWS:
BRICK WORK - TO HAVE EXTENDED CILL TO WINDOWS (STANDARD CILL TO DOORS)
CAST STONE CILLS - TO HAVE EXTENDED CILL
TILED CILLS - TO HAVE STANDARD CILL
SAFETY, GLAZING TO BE WERTH LEFT WINDOWS (STANDARD CILL
SAFETY, GLAZING TO BE WERTH LEFT WINDOWS (STANDARD CILL
SAFETY, GLAZING TO BE WERTH LEFT WINDOWS (STANDARD CILL
SAFETY, GLAZING TO BE WERTH LEFT WINDOWS (STANDARD CILL
SAFETY, GLAZING TO BE WERTH LEFT WINDOWS (STANDARD CILL
SAFETY, GLAZING TO BE WERTH LEFT WINDOWS (STANDARD CILL
SAFETY, GLAZING TO BE WERTH LEFT WINDOWS (STANDARD CILL
SAFETY, GLAZING TO BE WERTH LEFT WINDOWS (STANDARD CILL
SAFETY, GLAZING TO BE WERTH LEFT WINDOWS (STANDARD CILL
SAFETY, GLAZING TO BE WERTH LEFT WINDOWS (STANDARD CILL
SAFETY, GLAZING TO BE WERTH LEFT WINDOWS (STANDARD CILL
SAFETY, GLAZING TO BE WERTH LEFT WINDOWS (STANDARD CILL
SAFETY, GLAZING TO BE WERTH LEFT WINDOWS (STANDARD CILL
SAFETY, GLAZING TO BE WERTH LEFT WINDOWS (STANDARD CILL
SAFETY, GLAZING TO BE WERTH LEFT WINDOWS (STANDARD CILL
SAFETY, GLAZING TO BE WERTH LEFT WINDOWS (STANDARD CILL
SAFETY, GLAZING TO BE WERTH LEFT WINDOWS (STANDARD CILL
SAFETY, GLAZING TO BE WERTH LEFT WINDOWS (STANDARD CILL
SAFETY, GLAZING TO BE WERTH LEFT WINDOWS (STANDARD CILL
SAFETY, GLAZING TO BE WERTH LEFT WINDOWS (STANDARD CILL
SAFETY, GLAZING TO BE WERTH LEFT WINDOWS (STANDARD CILL
SAFETY, GLAZING TO BE WERTH LEFT WINDOWS (STANDARD CILL
SAFETY, GLAZING TO BE WERTH LEFT WINDOWS (STANDARD CILL
SAFETY, GLAZING TO BE WERTH LEFT WINDOWS (STANDARD CILL
SAFETY, GLAZING TO BE WERTH LEFT WINDOWS (STANDARD CILL
SAFETY, GLAZING TO BE WERTH LEFT WINDOWS (STANDARD CILL
SAFETY, GLAZING TO BE WERTH LEFT WINDOWS (STANDARD CILL
SAFETY, GLAZING TO BE

TILED CILLS - TO HAVE STANDARD CILL

5) SAFETY GAZINIOT OB E INSTALLED IN ALL EXTERNAL DOORS AND THE BOTTOM PANE ONLY OF WINDOWS AS NECESSARY. GLAZING TO COMPLY WITH AD PART NI, (THE BOTTOM PANE ONLY OF 1ST FLOOR WINDOWS IS TO ACT AS GUARDING AGAINST FALLING AS NECESSARY. HISSE WINDOWS MUST HAVE AN INTERNAL PANE OF LAMINATED GLASS, AND BOTH PANE ADD FRAME DESIGNED TO RESIST THE HORIZONTAL GE GIVEN IN BESSIPPART1-1996.

6) FOR DETAIL OF LINTELS REFER TO MANUFACTURER'S SCHEDULES. ALL LINTELS IN EXTERNAL WALLS TO BE FITTED WITH INTEL SOFFIT CLADDING AND WITH FLEXIBLE DPM IN ACCORDANCE WITH MANUFACTURERS IN STRUCTIONS

7) ALL WINDOW AND DOOR SIZES TO BE CHECKED ON SITE PRIOR TO MANUFACTURER.

OBSCURE GLAZING MIN 2500MM2 TRICKLE VENTILATION P1A

762 X 1981

762 X 1981

762 X 1981

62 X 1981

62 X 1981

828 X 2050

BEDROOM 3

EN-SUITE

BEDROOM .

AREA SCHEDULE GROUND FLOOR FIRST FLOOR TOTAL REFERENCES FOR OPENINGS:
D= INTERNAL DOOR , FD= FIRE DOOR FOR 20 MIN.
ALLOW 10MM AIR GAP UNDER DOORS FOR 21 MIN.
ALLOW 10MM AIR GAP UNDER DOORS FOR 21 MIN.
FOR DETAILS OF LINTELS REFER TO MANUFACTURER'S SCHEDULES
STRUCTURAL OPENING SIZES BASED ON LEAF SIZE + 35X2 DOOR FRAME. STRUCTURAL OPENINGS WILL
VARY FOR ANY OTHER DOOR FRAME SIZE. DOOR HEIGHTS ASSUME CARPET FINISH. ALTERNATIVE FINISHES MAY AFFECT DOOR SETTING OUT.

NET AREA = AREA MEASURED WITHIN THE BOUNDARY OF THE PLASTER FINISH TO EXTERNAL WALL AND SLOPING CEILINGS AT 1500MM ABOVE FFL.

NET AREA

PHASE 9D PLOTS - (AS) 714 GROSS AREA = AREA MEASURED WITHIN THE BOUNDARY OF THE INNER STRUCTURAL FACE OF THE EXTERNAL WALL AND SLOPING CEILINGS AT 1200MM ABOVE FFL.

75.00 800.29 75.91 817.08

73.54 791.58 74.42 801.05

148.54 1598.87 150.33 1618.14

GROSS AREA (m²)

PHASE 9B PLOT - (AS) 573

PHASE 9C PLOTS - (OPP) 614

- (OPP) 754

DORCHESTER Trower Davies UPPER HEYFORD, PHASE 9 **BICESTER** HOUSE TYPE 3C-V2 GROUND & FIRST FLOOR PLANS 1:50 @ A1 MJR C2 727 HT3C-09-02 **CONSTRUCTION ISSUE**