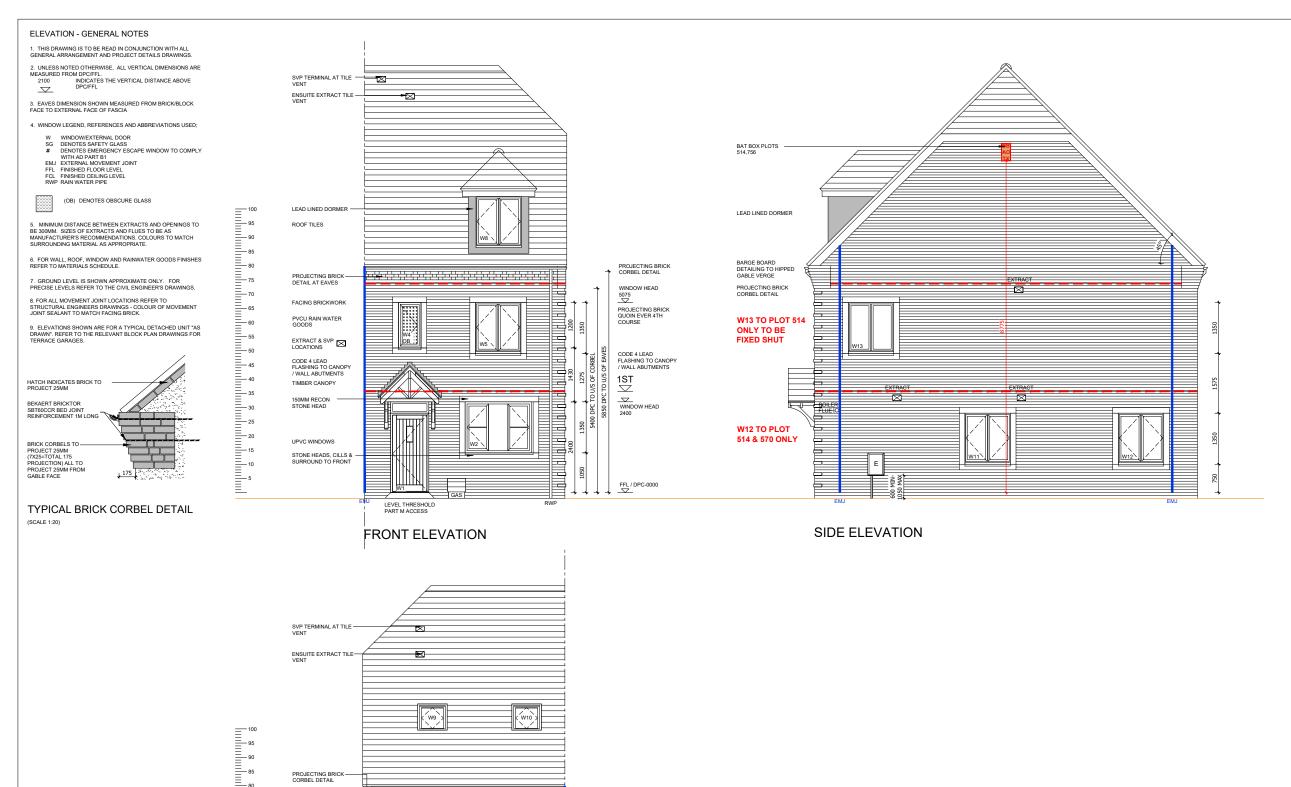

WINDOW HEAD 2400

FFL / DPC-0000

REAR ELEVATION

PROJECTING BRICK-DETAIL AT EAVES PROJECTING BRICK QUOIN EVER 4TH COURSE

PHASE 9A PLOTS - (AS) 514

PHASE 9C PLOTS - (AS) 620

PHASE 9D PLOTS - (AS) 729, 756

PHASE 9B PLOTS - (AS) 558,563,570,598