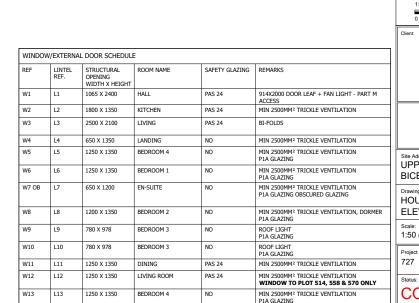

WINDOW HEAD 2400

FFL / DPC-0000

REAR ELEVATION

PROJECTING BRICK-DETAIL AT EAVES PROJECTING BRICK QUOIN EVER 4TH COURSE

PHASE 9A PLOTS - (AS) 514

PHASE 9C PLOTS - (AS) 620

PHASE 9D PLOTS - (AS) 729, 756

PHASE 9B PLOTS - (AS) 558,563,570,598