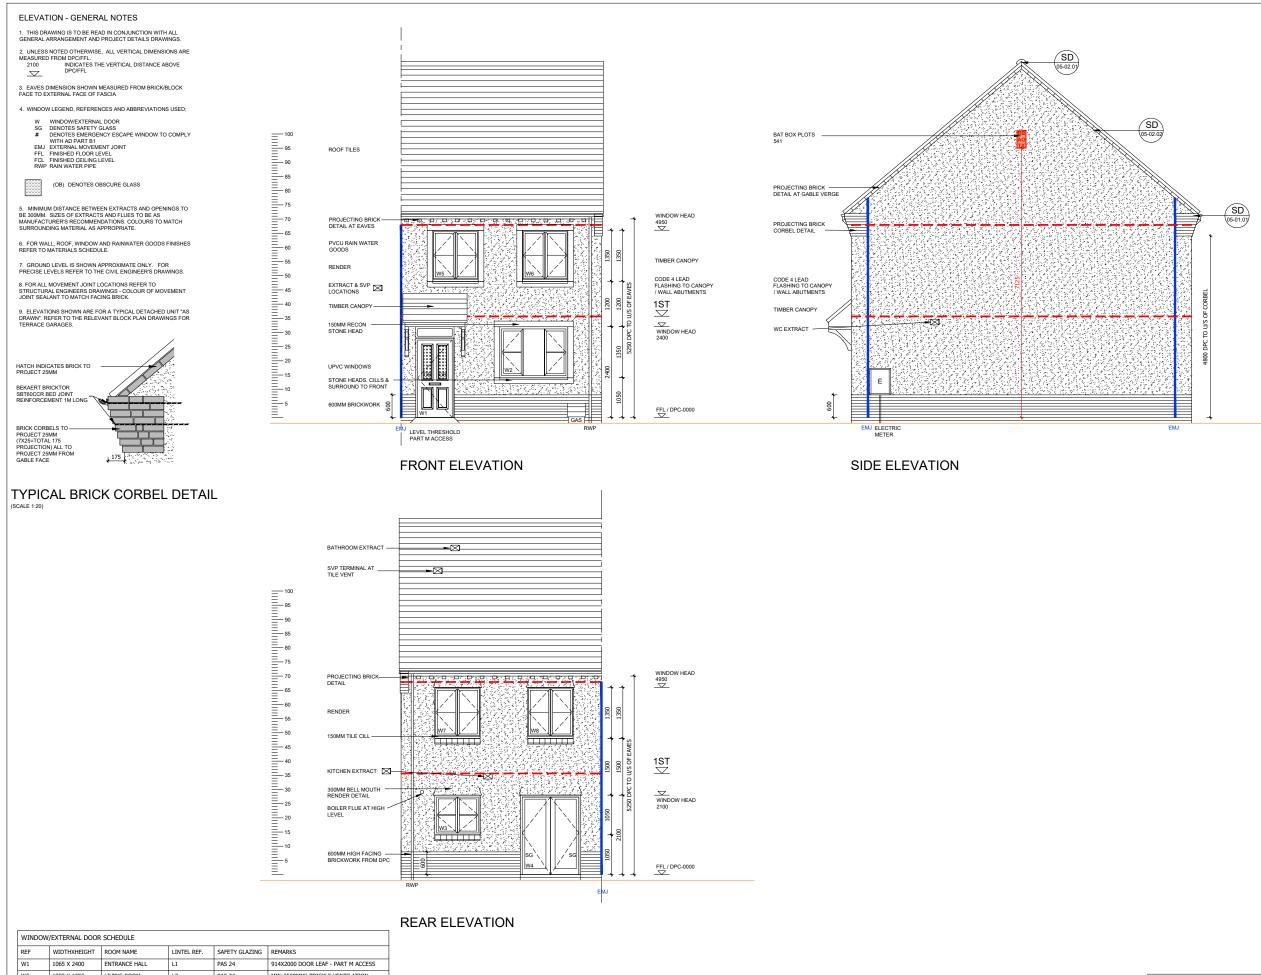

| REF   | WIDTHXHEIGHT | ROOM NAME     | LINTEL REF. | SAFETY GLAZING | REMARKS                                                             |
|-------|--------------|---------------|-------------|----------------|---------------------------------------------------------------------|
| W1    | 1065 X 2400  | ENTRANCE HALL | L1          | PAS 24         | 914X2000 DOOR LEAF - PART M ACCESS                                  |
| W2    | 1850 X 1350  | LIVING ROOM   | L2          | PAS 24         | MIN 2500MM <sup>2</sup> TRICKLE VENTILATION                         |
| W3    | 1250 X 1050  | KITCHEN       | L3          | PAS 24         | MIN 2500MM <sup>2</sup> TRICKLE VENTILATION                         |
| W4 SG | 1650 X 2100  | DINING        | L4          | PAS 24         | PATIO DOORS- SAFETY GLAZING                                         |
| W5#   | 1250 X 1350  | BEDROOM 1     | L5          | NO             | MIN 2500MM <sup>2</sup> TRICKLE VENTILATION<br>P1A GLAZING          |
| W6#   | 1250 X 1350  | BEDROOM 1     | L6          | NO             | MIN 2500MM <sup>2</sup> TRICKLE VENTILATION                         |
| W7#   | 1250 X 1350  | BEDROOM 3     | L7          | NO             | MIN 2500MM <sup>2</sup> TRICKLE VENTILATION<br>P1A GLAZING          |
| W8#   | 1250 X 1350  | BEDROOM 2     | L8          | NO             | MIN 2500MM <sup>2</sup> TRICKLE VENTILATION<br>P1A GLAZING          |
| W9    | 1250 X 1350  | LIVING ROOM   | L9          | PAS 24         | PLOTS 518 & 736 ONLY<br>MIN 2500MM <sup>2</sup> TRICKLE VENTILATION |
|       |              |               |             |                |                                                                     |