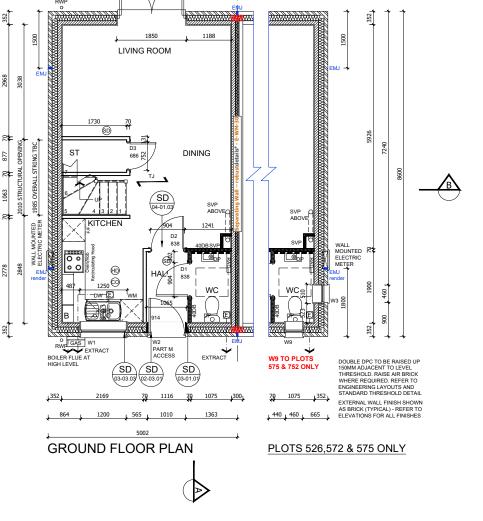

## 11. ALL SVP'S TO BE INSULATED WITH MIN 25MM INSULATION QUILT AND TO BE BOXED IN WITH 25X50 SW TIMBER BATTEN FRAMEWORK AND 2NO LAYERS OF 12.5MM PLASTERBOARD.

10. FOR MOVEMENT JOINT, BED JOINT REINFORCEMENT AND ALL STRUCTURAL INFORMATION REFER TO STRUCTURAL ENGINEERS DRAWINGS AND DETAILS

HEAT DETECTOR A100 EI 144 WITH BATTERY BACK UP

© DENOTES SMOKE ALARM - TO BE SELF CONTAINED, MAINS FED & INTERCONNECTED, TO COMPLY WITH B.S. 5446 PART 1. 9.

E INDICATES EXTRACT LOCATION

WINDOW/EXTERNAL DOOR SCHEDULE

8. CONTINUOUS MECHANICAL EXTRACTS ALL EXTRACT DUCTS TO BE WITHIN THE FLOOR / ROOF SPACE UNLESS NOTED OTHERWISE, REFER TO SPECIALIST'S DRAWINGS FOR DETALS

7. ALL KITCHEN LAYOUTS TO SPECIALIST'S DESIGN AND DETAILS

6. ALL DRAINAGE RUNS TO BE ABOVE FLOOR UNLESS STATED OTHERWISE

## FIRE STOPS FIRE STOPS AT ALL SEPARATING WALL/EXTERNAL WALL JUNCTIONS

robustdetails\* Separating Wall – Cavity Masonry - E-WM-30 BLOCK DENSITY: 600 TO 800 KGM3 WALL TIES APPROVED DOCUMENT E TIE TYPE A' (SEE APPENDIX A) FOR THIN JOINT, WALL TIES NURST BE ANCON BUILDING PRODUCTS STAFTIX HRT4 OR CLAN PWT4 INSTALLED AT NO MORE THAN 2.5 TIES PER SQUARE METRE CAVITY WIDTH 100MM (MN), BLOCK SIZE 100MM (MN), BLOCK SIZE 100MM (MN), BULCK SIZE 100MM (MN), BLOCK SIZE 100MM (MN), BLOCK SIZE 100MM (MN), CAVITY WIDTH 100MM (MN), BLOCK SIZE 100MM (MN), CAVITY WIDTH 100MM (MN 8

## BUTTRESS WALLS 75MM X 100MM TIMBER STUD + 12MM PLY LINING TO STRUCTURAL ENGINEER'S DETAILS Denotes SPAN OF FLOOR OVER (TYPE STATED) B&B BEAM & BLOCK TJ JOIST SPAN T TRUSS

- PLY 12 MM PLY FOR SANITARYWARE BASIN'S AND WC'S INCLUDING BOXING, STUD WALLS AND BUTTRESS WALLS AS INDICATED
- INDICATED
- ACCORDANCE WITH ROBUST DETAIL E-VME30. NON-LOADBEARING PARTITION AS FOLLOWS: TOMM GYPFRAME: C STUDS WITH 125 MM PLASTER BOARD. MOISTURE RESISTANT BOARD TO BE USED IN WET AREAS. PLY INFILL BETWEEN STUDS TO BE USED TO SUPPORT RADIATORS / MITCHEN WALL DURTS ALL IN ACCORDANCE WITH THE CLERT'S SPECIFICATION AND DETAIL. 25MM ISOVER APR 1200 IN THE STUD CAVITY OR EQUIVALENT 25MM ISOVER APR 1200 IN THE STUD CAVITY OR EQUIVALENT 4006 BAPTROVED MATERIAL (TO CLIENT SPECIFICATION TO ALL BATHROOMS AND BETWEEN BEDROOMS / LIVING SPACES AS INDICATED
- ZZZZ 3.6NSQ. MM AIRCRETE BLOCK (550 650 KGM<sup>P</sup>) TO CLIENTS SPECIFICATION. BLOCK STRENGTH TO BE IN ACCORDANCE WITH THE STRUCTURAL ENGINEERS DETAILS. PARTY WALL IN ACCORDANCE WITH ROBUST DETAIL E-WM-30.
- FACING BRICKWORK / RENDER FINISH ON 7.2N BLOCKWORK ENGINEERING BRICKWORK IN LINE WITH STRUCTURAL ENGINEERS SPECIFICATION
- 4. LEGEND