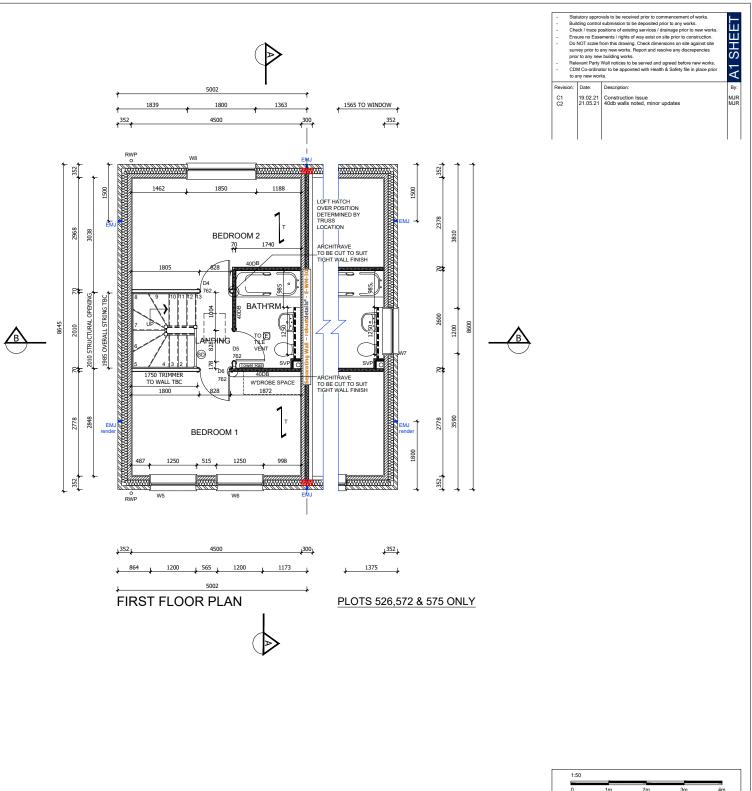

## 11. ALL SVP'S TO BE INSULATED WITH MIN 25MM INSULATION QUILT AND TO BE BOXED IN WITH 25X50 SW TIMBER BATTEN FRAMEWORK AND 2NO LAYERS OF 12.5MM PLASTERBOARD.

10. FOR MOVEMENT JOINT, BED JOINT REINFORCEMENT AND ALL STRUCTURAL INFORMATION REFER TO STRUCTURAL ENGINEERS DRAWINGS AND DETAILS

HEAT DETECTOR A100 EI 144 WITH BATTERY BACK UP

© DENOTES SMOKE ALARM - TO BE SELF CONTAINED, MAINS FED & INTERCONNECTED, TO COMPLY WITH B.S. 5446 PART 1. 9.

E INDICATES EXTRACT LOCATION

WINDOW/EXTERNAL DOOR SCHEDULE

8. CONTINUOUS MECHANICAL EXTRACTS ALL EXTRACT DUCTS TO BE WITHIN THE FLOOR / ROOF SPACE UNLESS NOTED OTHERWISE, REFER TO SPECIALIST'S DRAWINGS FOR DETALS

7. ALL KITCHEN LAYOUTS TO SPECIALIST'S DESIGN AND DETAILS

6. ALL DRAINAGE RUNS TO BE ABOVE FLOOR UNLESS STATED OTHERWISE

## FIRE STOPS FIRE STOPS AT ALL SEPARATING WALL/EXTERNAL WALL JUNCTIONS

robustdetails\* Separating Wall – Cavity Masonry - E-WM-30 BLOCK DENSITY: 600 TO 800 KGM3 WALL TIES APPROVED DOCUMENT E TIE TYPE A' (SEE APPENDIX A) FOR THIN JOINT, WALL TIES NURST BE ANCON BUILDING PRODUCTS STAFTIX HRT4 OR CLAN PWT4 INSTALLED AT NO MORE THAN 2.5 TIES PER SQUARE METRE CAVITY WIDTH 100MM (MN), BLOCK SIZE 100MM (MN), BLOCK SIZE 100MM (MN), BULCK SIZE 100MM (MN), BLOCK SIZE 100MM (MN), BLOCK SIZE 100MM (MN), CAVITY WIDTH 100MM (MN), BLOCK SIZE 100MM (MN), CAVITY WIDTH 100MM (MN 8

## BUTTRESS WALLS 75MM X 100MM TIMBER STUD + 12MM PLY LINING TO STRUCTURAL ENGINEER'S DETAILS Denotes SPAN OF FLOOR OVER (TYPE STATED) B&B BEAM & BLOCK TJ JOIST SPAN T TRUSS

- PLY 12 MM PLY FOR SANITARYWARE BASIN'S AND WC'S INCLUDING BOXING, STUD WALLS AND BUTTRESS WALLS AS INDICATED
- INDICATED
- ACCORDANCE WITH ROBUST DETAIL E-VME30. NON-LOADBEARING PARTITION AS FOLLOWS: TOMM GYPFRAME: C STUDS WITH 125 MM PLASTER BOARD. MOISTURE RESISTANT BOARD TO BE USED IN WET AREAS. PLY INFILL BETWEEN STUDS TO BE USED TO SUPPORT RADIATORS / MITCHEN WALL DURTS ALL IN ACCORDANCE WITH THE CLERT'S SPECIFICATION AND DETAIL. 25MM ISOVER APR 1200 IN THE STUD CAVITY OR EQUIVALENT 25MM ISOVER APR 1200 IN THE STUD CAVITY OR EQUIVALENT 4006 BAPTROVED MATERIAL (TO CLIENT SPECIFICATION TO ALL BATHROOMS AND BETWEEN BEDROOMS / LIVING SPACES AS INDICATED
- ZZZZ 3.6NSQ. MM AIRCRETE BLOCK (550 650 KGM<sup>P</sup>) TO CLIENTS SPECIFICATION. BLOCK STRENGTH TO BE IN ACCORDANCE WITH THE STRUCTURAL ENGINEERS DETAILS. PARTY WALL IN ACCORDANCE WITH ROBUST DETAIL E-WM-30.
- FACING BRICKWORK / RENDER FINISH ON 7.2N BLOCKWORK ENGINEERING BRICKWORK IN LINE WITH STRUCTURAL ENGINEERS SPECIFICATION
- 4. LEGEND