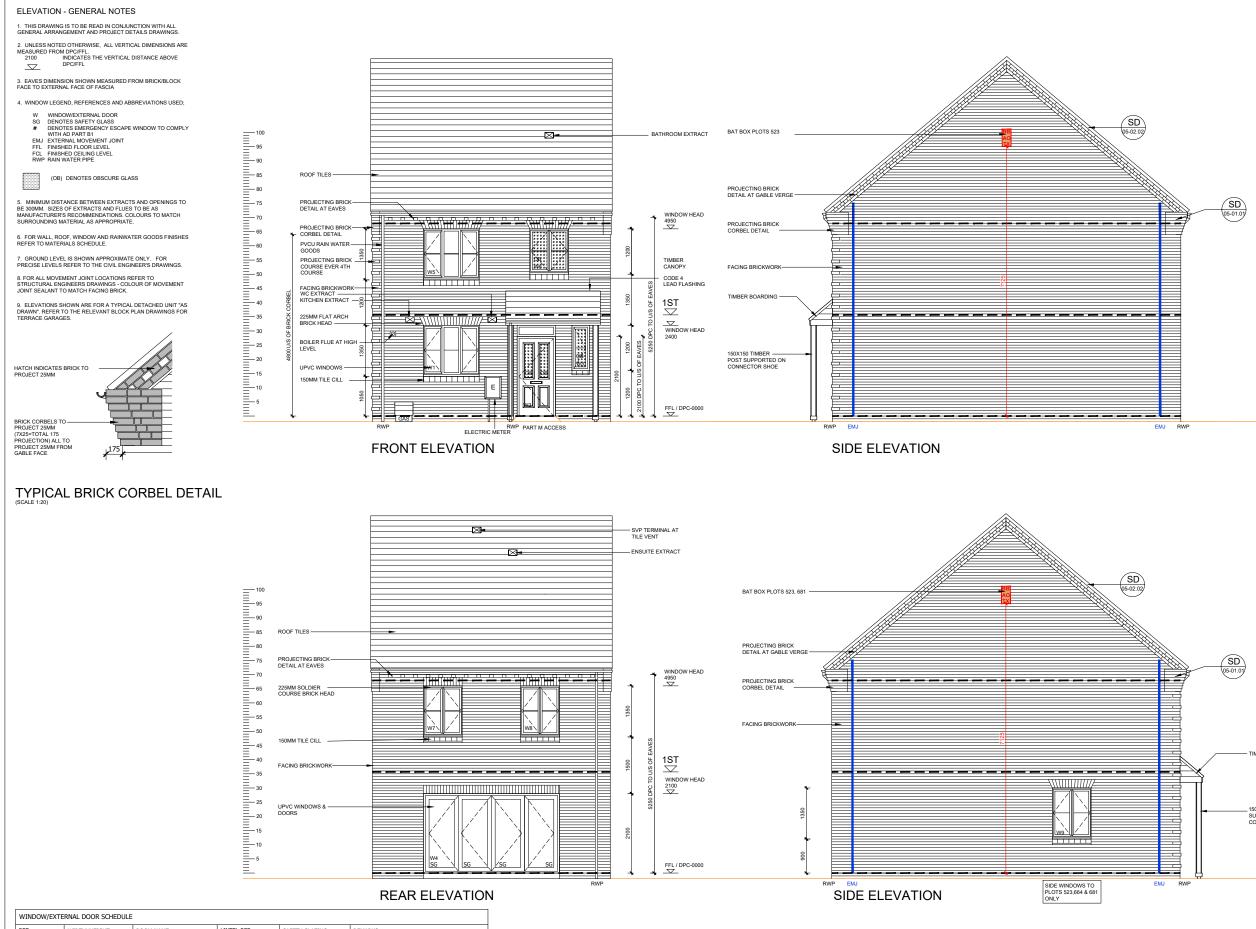

| WINDOW/E | External door sched | ULE           |             |                |                                                                                |
|----------|---------------------|---------------|-------------|----------------|--------------------------------------------------------------------------------|
| REF      | WIDTHXHEIGHT        | ROOM NAME     | LINTEL REF. | SAFETY GLAZING | REMARKS                                                                        |
| W1       | 1525 X 1350         | KITCHEN       | L1          | PAS 24         | MIN 2500MM <sup>2</sup> TRICKLE VENTILATION                                    |
| W2       | 1065 X 2400         | ENTRANCE HALL | L2          | PAS 24         | 914X2000 DOOR LEAF WITH FAN LIGHT OVER -<br>PART M ACCESS                      |
| W3 OB    | 510 X 1200          | WC            | L3          | PAS 24         | OBSCURE GLAZING                                                                |
| W4       | 3650 X 2100         | LIVING ROOM   | L4          | PAS 24         | BI-FOLDS                                                                       |
| W5 #     | 1525 X 1350         | BEDROOM 2     | L5          | NO             | MIN 2500MM <sup>2</sup> TRICKLE VENTILATION<br>P1A GLAZING                     |
| W6 OB    | 1075 X 1200         | BATHROOM      | L6          | NO             | OBSCURE GLAZING<br>MIN 2500MM <sup>2</sup> TRICKLE VENTILATION                 |
| W7 #     | 1075 X 1350         | BEDROOM 3     | L7          | NO             | MIN 2500MM <sup>2</sup> TRICKLE VENTILATION<br>P1A GLAZING                     |
| W8 #     | 1075 X 1350         | BEDROOM 1     | L8          | NO             | MIN 2500MM <sup>2</sup> TRICKLE VENTILATION<br>P1A GLAZING                     |
| W9       | 1075 X 1350         | KITCHEN       | L9          | PAS 24         | MIN 2500MM <sup>2</sup> TRICKLE VENTILATION<br>WINDOWS TO PLOTS 654 & 681 ONLY |