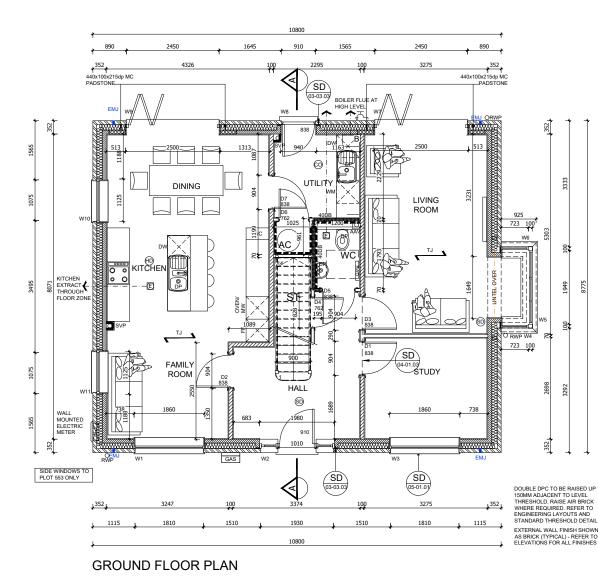

## GENERAL NOTES

1. THIS DRAWING IS TO BE READ IN CONJUNCTION WITH ALL GENERAL ARRANGEMENT AND PROJECT DETAILS DR

2. UNLESS NOTED OTHERWISE, ALL DIMENSIONS ARE TO STRUCTURAL FACES AND/OR PARTITION STUDS.

3. ABBREVIATIONS USED:
EMJ EXTERNAL MOVEMENT JOINT
HL AT HIGH LEVEL
AAV AIR ADMITTANCE VALVE
SVP SOIL AND VENT PIPE
DP DRAINAGE POINT
RWP RAIN WATER PIPE
CJ CONSTRUCTION JOINT

FACING BRICKWORK / RENDER FINISH ON 7.2N BLOCKWORK

ZZZ ENGINEERING BRICKWORK IN LINE WITH STRUCTURAL ENGINEERS SPECIFICATION

3.6N/SQ. MM AIRCRETE BLOCK (550 - 650 KG/M²) TO CLIENTS

NON-LOADBEARING PARTITION AS FOLLOWS:
70MM GYPFRAME 'C' STUDS WITH 12.5 MM PLASTER BOARD. 70MM GYPERAME 'C' STUDS WITH 12.5 MM PLASTER BOARD. MOISTURE RESISTANT BOARD TO BE USED IN WET AREAS. PLY INFILL BETWEEN STUDS TO BE USED TO SUPPORT RADIATORS / KITCHEN WALL UNITS ALL IN ACCORDANCE WITH THE CLIENTS SPECIFICATION AND DETAIL.
25MM ISOVER APR 1200 IN THE STUD CAVITY OR EQUIVALENT APPROVED MATERIAL (TO CLIENT SPECIFICATION) TO ALL BATHROOMS AND BETWEEN BEDROOMS / LIVING SPACES AS INDICATED.

PLY 12 MM PLY FOR SANITARYWARE BASIN'S AND WC'S INCLUDING BOXING, STUD WALLS AND BUTTRESS WALLS AS INDICATED

■ ■ BUTTRESS WALLS 75MM X 100MM TIMBER STUD + 12MM PLY LINING TO STRUCTURAL ENGINEER'S DETAILS

DENOTES SPAN OF FLOOR OVER (TYPE STATED)

B&B BEAM & BLOCK
TJ JOIST SPAN
T TRUSS

5. SB DENOTES STRUCTURAL BEAM OVER.
FOR ALL STRUCTURAL STEELWORK, PADSTONES, AND MOVEMENT
JOINT DETAILS REFER TO THE STRUCTURAL ENGINEER'S
DRAWINGS

6. ALL DRAINAGE RUNS TO BE ABOVE FLOOR UNLESS STATED OTHERWISE.

7. ALL KITCHEN LAYOUTS TO SPECIALIST'S DESIGN AND DETAILS

8. CONTINUOUS MECHANICAL EXTRACTS ALL EXTRACT DUCTS TO BE WITHIN THE FLOOR / ROOF SPACE UNILESS NOTED OTHERWISE, REFER TO SPECIALIST'S DRAWINGS FOR DETAILS

E INDICATES EXTRACT LOCATION

©D DENOTES SMOKE ALARM - TO BE SELF CONTAINED, MAINS FED & INTERCONNECTED, TO COMPLY WITH B.S. 5446 PART 1.

HEAT DETECTOR A100 EI 144 WITH BATTERY BACK UP

10. FOR MOVEMENT JOINT, BED JOINT REINFORCEMENT AND ALL STRUCTURAL INFORMATION REFER TO STRUCTURAL ENGINEERS DRAWINGS AND DETAILS

11. ALL SVP'S TO BE INSULATED WITH MIN 25MM INSULATION QUILT AND TO BE BOXED IN WITH 25X50 SW TIMBER BATTEN FRAMEWORK AND 2NO LAYERS OF 12.5MM PLASTERBOARD.

WINDOW/EXTERNAL DOOR SCHEDULE

FIRST FLOOR PLAN