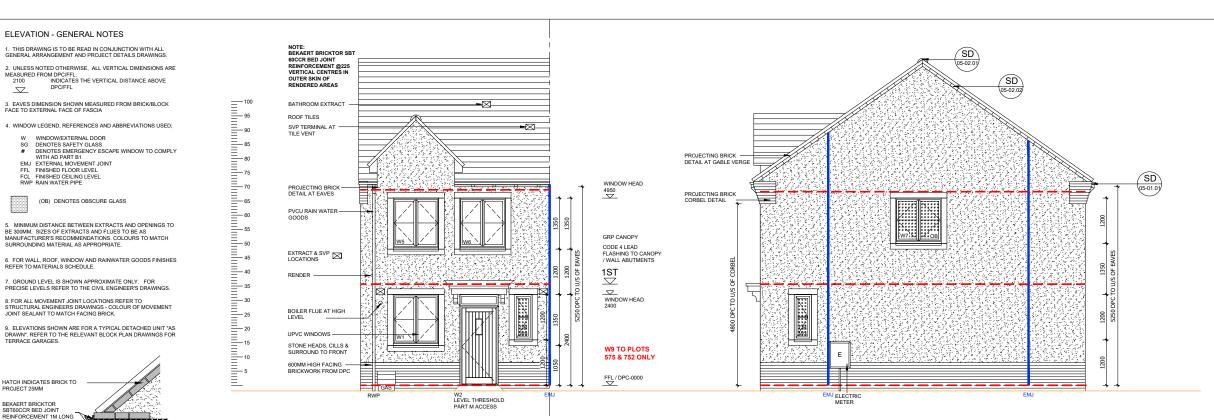

FRONT ELEVATION

SIDE ELEVATION [PLOT 575 & 752 ONLY]

REAR ELEVATION SIDE ELEVATION

| REF   | WIDTHXHEIGHT | ROOM NAME     | LINTEL REF. | SAFETY GLAZING | REMARKS                                                                                   |
|-------|--------------|---------------|-------------|----------------|-------------------------------------------------------------------------------------------|
| W1    | 1250 X 1350  | KITCHEN       | L1          | PAS 24         |                                                                                           |
| W2    | 1065 X 2400  | ENTRANCE HALL | L2          | PAS 24         | 914X2000 DOOR LEAF WITH FAN LIGHT<br>OVER - PART M ACCESS                                 |
| W3 OB | 510 X 1200   | WC            | L3          | PAS 24         | MIN 2500MM <sup>2</sup> TRICKLE VENTILATION<br>OBSCURE GLAZING PLOT 526,575 & 752<br>ONLY |
| W4    | 1850 X 2100  | LIVING ROOM   | L4          | PAS 24         | PATIO DOOR PAS 24- SAFETY GLAZING                                                         |
| W5#   | 1250 X 1350  | BEDROOM 1     | L5          | NO             | MIN 2500MM <sup>2</sup> TRICKLE VENTILATION<br>P1A GLAZING                                |
| W6    | 1250 X 1350  | BEDROOM 1     | L6          | NO             | MIN 2500MM <sup>2</sup> TRICKLE VENTILATION<br>P1A GLAZING                                |
| W7 OB | 1250 X 1200  | BATHROOM      | L7          | NO             | OBSCURE GLAZING PLOTS 526, 575 & 752 ONLY                                                 |
| W8#   | 1850 X 1350  | BEDROOM 2     | L8          | NO             | MIN 2500MM <sup>2</sup> TRICKLE VENTILATION<br>P1A GLAZING                                |
| W9    | 510 X 1200   | WC            | L9          | NO             | MIN 2500MM2 TRICKLE VENTILATION<br>OBSCURE GLAZING, PLOT 575 & 752 ONL)                   |