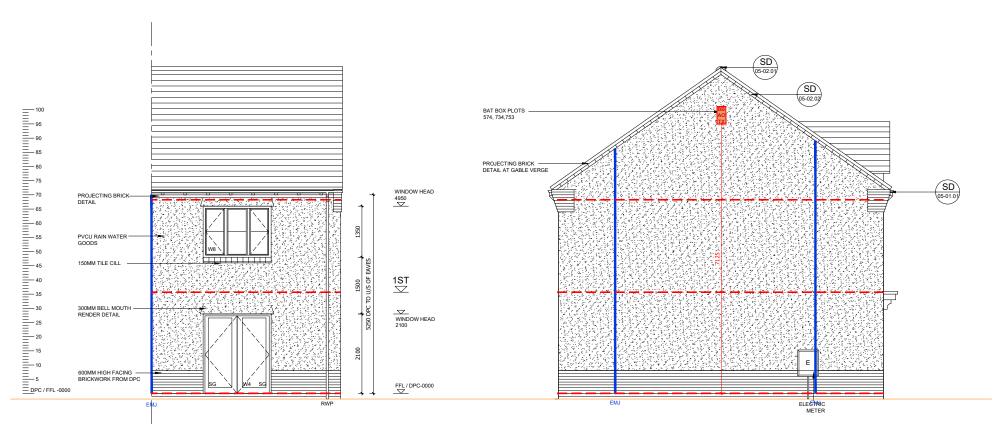

FRONT ELEVATION

SIDE ELEVATION [PLOT 575 & 752 ONLY]

REAR ELEVATION SIDE ELEVATION

| REF   | WIDTHXHEIGHT | ROOM NAME     | LINTEL REF. | SAFETY GLAZING | REMARKS                                                                                   |
|-------|--------------|---------------|-------------|----------------|-------------------------------------------------------------------------------------------|
| W1    | 1250 X 1350  | KITCHEN       | L1          | PAS 24         |                                                                                           |
| W2    | 1065 X 2400  | ENTRANCE HALL | L2          | PAS 24         | 914X2000 DOOR LEAF WITH FAN LIGHT<br>OVER - PART M ACCESS                                 |
| W3 OB | 510 X 1200   | WC            | L3          | PAS 24         | MIN 2500MM <sup>2</sup> TRICKLE VENTILATION<br>OBSCURE GLAZING PLOT 526,575 & 752<br>ONLY |
| W4    | 1850 X 2100  | LIVING ROOM   | L4          | PAS 24         | PATIO DOOR PAS 24- SAFETY GLAZING                                                         |
| W5#   | 1250 X 1350  | BEDROOM 1     | L5          | NO             | MIN 2500MM <sup>2</sup> TRICKLE VENTILATION<br>P1A GLAZING                                |
| W6    | 1250 X 1350  | BEDROOM 1     | L6          | NO             | MIN 2500MM <sup>2</sup> TRICKLE VENTILATION<br>P1A GLAZING                                |
| W7 OB | 1250 X 1200  | BATHROOM      | L7          | NO             | OBSCURE GLAZING PLOTS 526, 575 & 752 ONLY                                                 |
| W8#   | 1850 X 1350  | BEDROOM 2     | L8          | NO             | MIN 2500MM <sup>2</sup> TRICKLE VENTILATION<br>P1A GLAZING                                |
| W9    | 510 X 1200   | WC            | L9          | NO             | MIN 2500MM2 TRICKLE VENTILATION<br>OBSCURE GLAZING, PLOT 575 & 752 ONL)                   |

TYPICAL BRICK CORBEL DETAIL

PHASE 9B PLOTS - (OPP) 574, 575 PHASE 9D PLOTS - (AS) 752, 753

 Revision:
 Date:
 Description:

 C1
 19.02.21
 Construction Issue Bat boxes indicated