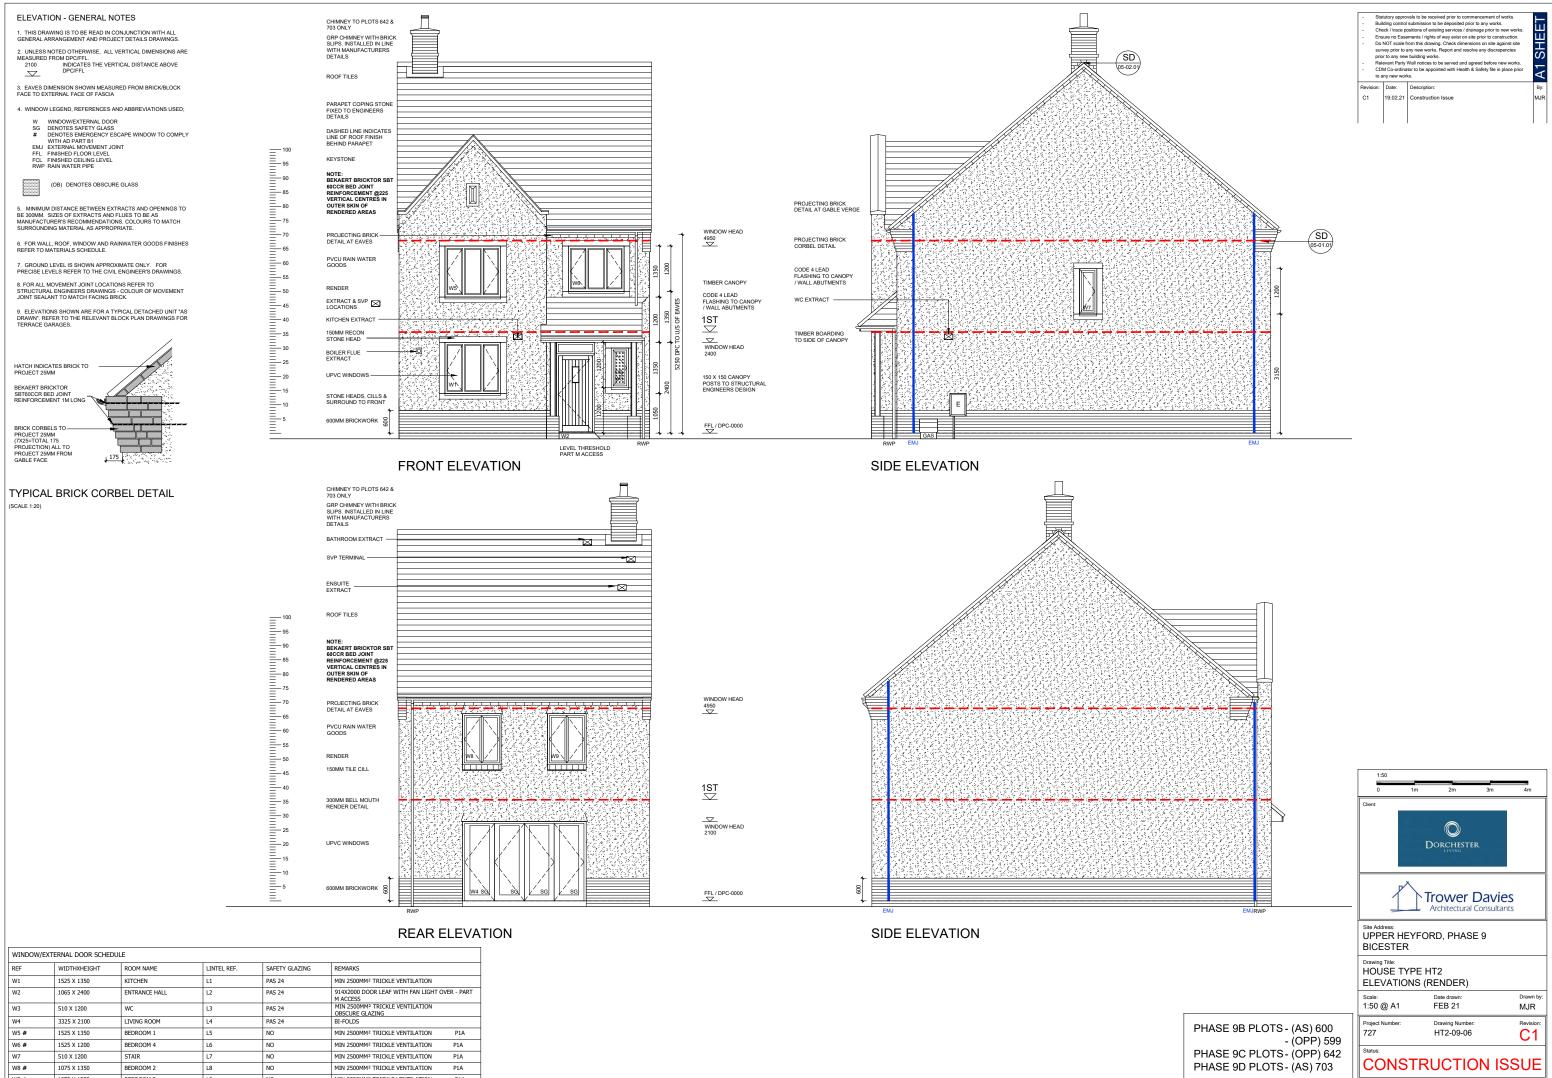

| REF  | WIDTHXHEIGHT | ROOM NAME     | LINTEL REF. | SAFETY GLAZING | REMARKS                                                        |
|------|--------------|---------------|-------------|----------------|----------------------------------------------------------------|
| W1   | 1525 X 1350  | KITCHEN       | L1          | PAS 24         | MIN 2500MM <sup>2</sup> TRICKLE VENTILATION                    |
| W2   | 1065 X 2400  | ENTRANCE HALL | L2          | PAS 24         | 914X2000 DOOR LEAF WITH FAN LIGHT OVER - PAR<br>M ACCESS       |
| W3   | 510 X 1200   | WC            | L3          | PAS 24         | MIN 2500MM <sup>2</sup> TRICKLE VENTILATION<br>OBSCURE GLAZING |
| W4   | 3325 X 2100  | LIVING ROOM   | L4          | PAS 24         | BI-FOLDS                                                       |
| W5 # | 1525 X 1350  | BEDROOM 1     | L5          | NO             | MIN 2500MM <sup>2</sup> TRICKLE VENTILATION P1A                |
| W6 # | 1525 X 1200  | BEDROOM 4     | L6          | NO             | MIN 2500MM <sup>2</sup> TRICKLE VENTILATION P1A                |
| W7   | 510 X 1200   | STAIR         | L7          | NO             | MIN 2500MM <sup>2</sup> TRICKLE VENTILATION P1A                |
| W8 # | 1075 X 1350  | BEDROOM 2     | L8          | NO             | MIN 2500MM <sup>2</sup> TRICKLE VENTILATION P1A                |
| W9 # | 1075 X 1350  | BEDROOM 3     | L9          | NO             | MIN 2500MM <sup>2</sup> TRICKLE VENTILATION P1A                |