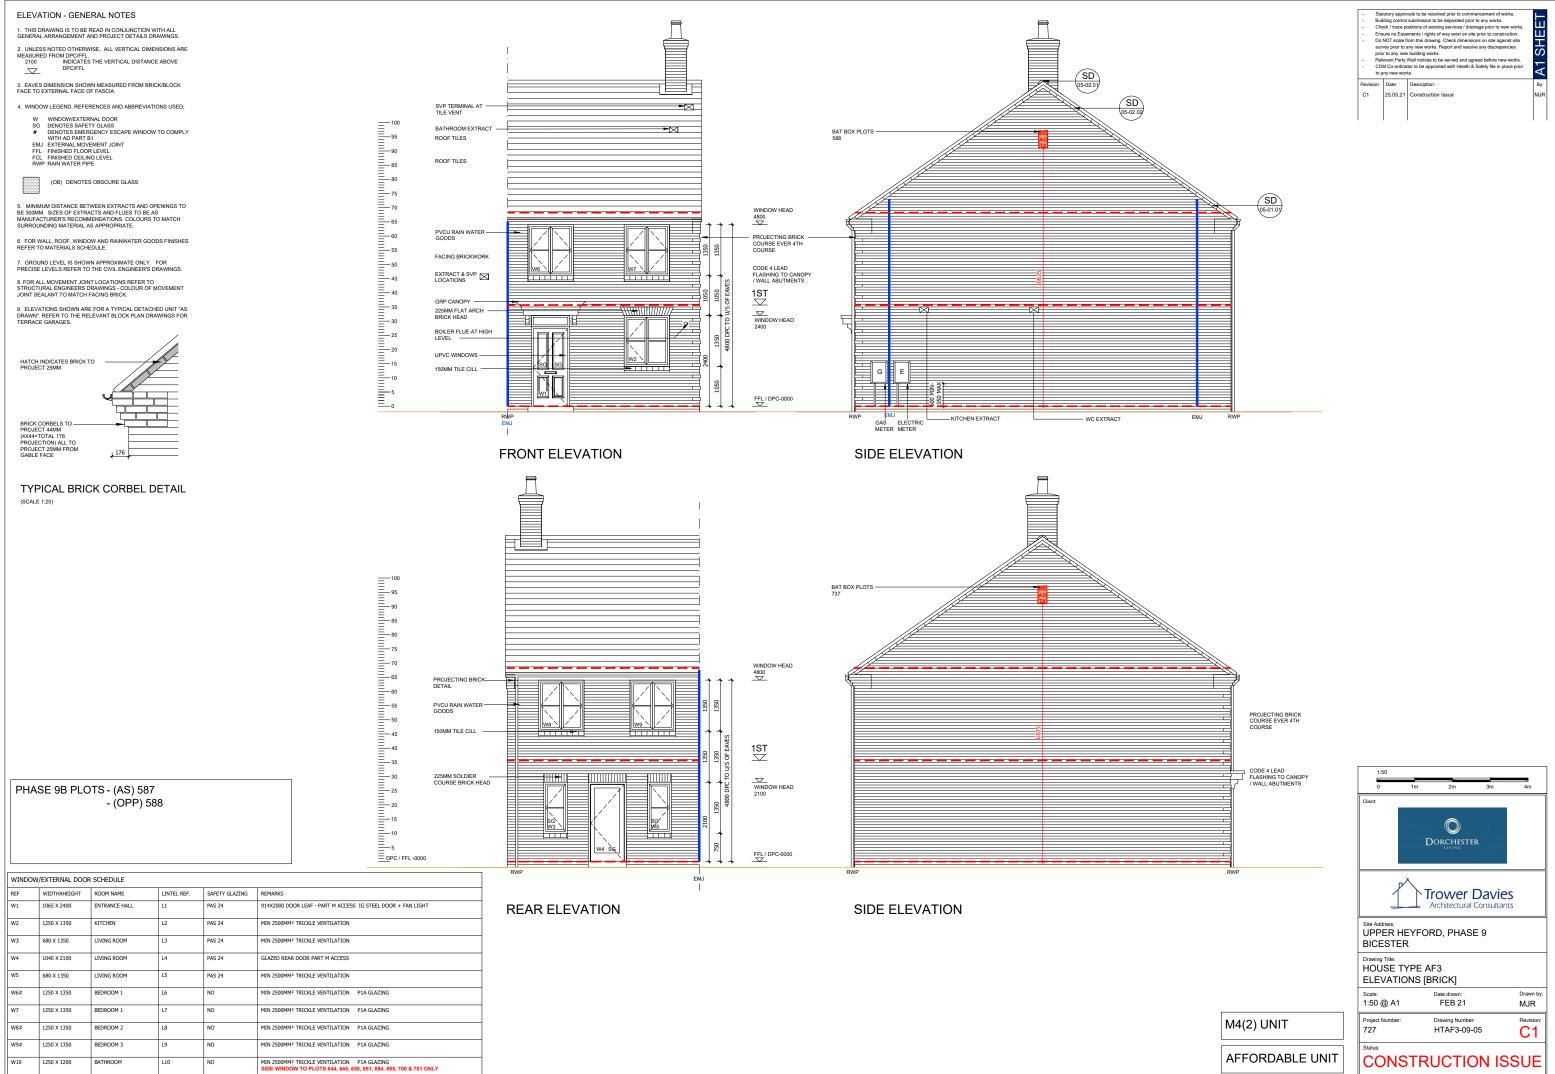

| - Bui<br>- Chi<br>- Ens<br>- Do<br>sur<br>pric<br>- Rel<br>- CD | Iding control<br>eck / trace p<br>sure no Ease<br>NOT scale f<br>vey prior to a<br>or to any new<br>evant Party | vale to be received prior to commencement of works.<br>submission to be deposited prior to any works.<br>satisfans of existing services / drainage prior to new works.<br>ments / rights drawing. Check dimensions on site against site<br>any new works. Report and resolve any discrepencies<br>/ building works.<br>Will notices to be served and agreed before new works.<br>for to be appointed with Health & Safety file in place prior<br>is. | A1 SHEET |
|-----------------------------------------------------------------|-----------------------------------------------------------------------------------------------------------------|------------------------------------------------------------------------------------------------------------------------------------------------------------------------------------------------------------------------------------------------------------------------------------------------------------------------------------------------------------------------------------------------------------------------------------------------------|----------|
| Revision:                                                       | Date:                                                                                                           | Description:                                                                                                                                                                                                                                                                                                                                                                                                                                         | By:      |
| C1                                                              | 25.05.21                                                                                                        | Construction Issue                                                                                                                                                                                                                                                                                                                                                                                                                                   | MJR      |
|                                                                 |                                                                                                                 |                                                                                                                                                                                                                                                                                                                                                                                                                                                      |          |