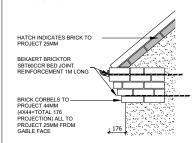

TYPICAL BRICK CORBEL DETAIL

PHASE 9B PLOTS - (AS) 547,549,551 - (OPP) 546,548,550 PHASE 9C PLOTS - (AS) 644,648,649,650,652,661 - (OPP) 645,651,653,662 PHASE 9D PLOTS - (AS) 683,692,694,700,739 (AS) - (OPP) 684,693,695,696,697,701,740