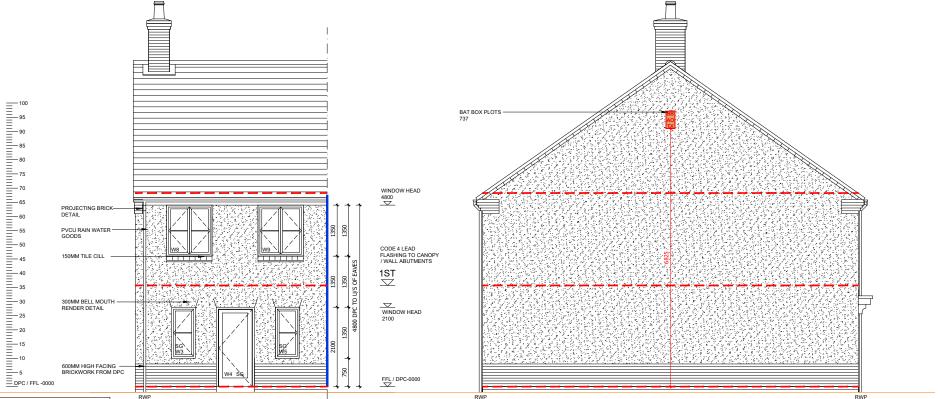

SVP TERMINAL AT -TILE VENT WINDOW HEAD 4800 RENDER CODE 4 LEAD EXTRACT & SVP 🖂 1ST WINDOW HEAD 2400 300MM BELL MOUTH RENDER DETAIL BOILER FLUE AT HIGH LEVEL 150MM TILE CILL FFL / DPC-0000

## FRONT ELEVATION SIDE ELEVATION

**REAR ELEVATION** SIDE ELEVATION

M4(2) UNIT

AFFORDABLE UNIT

Trower Davies Site Address: UPPER HEYFORD, PHASE 9 BICESTER Drawing Title:
HOUSE TYPE AF3 ELEVATIONS [RENDER] 1:50 @ A1 MJR Revision HTAF3-09-04 **C3 CONSTRUCTION ISSUE** 