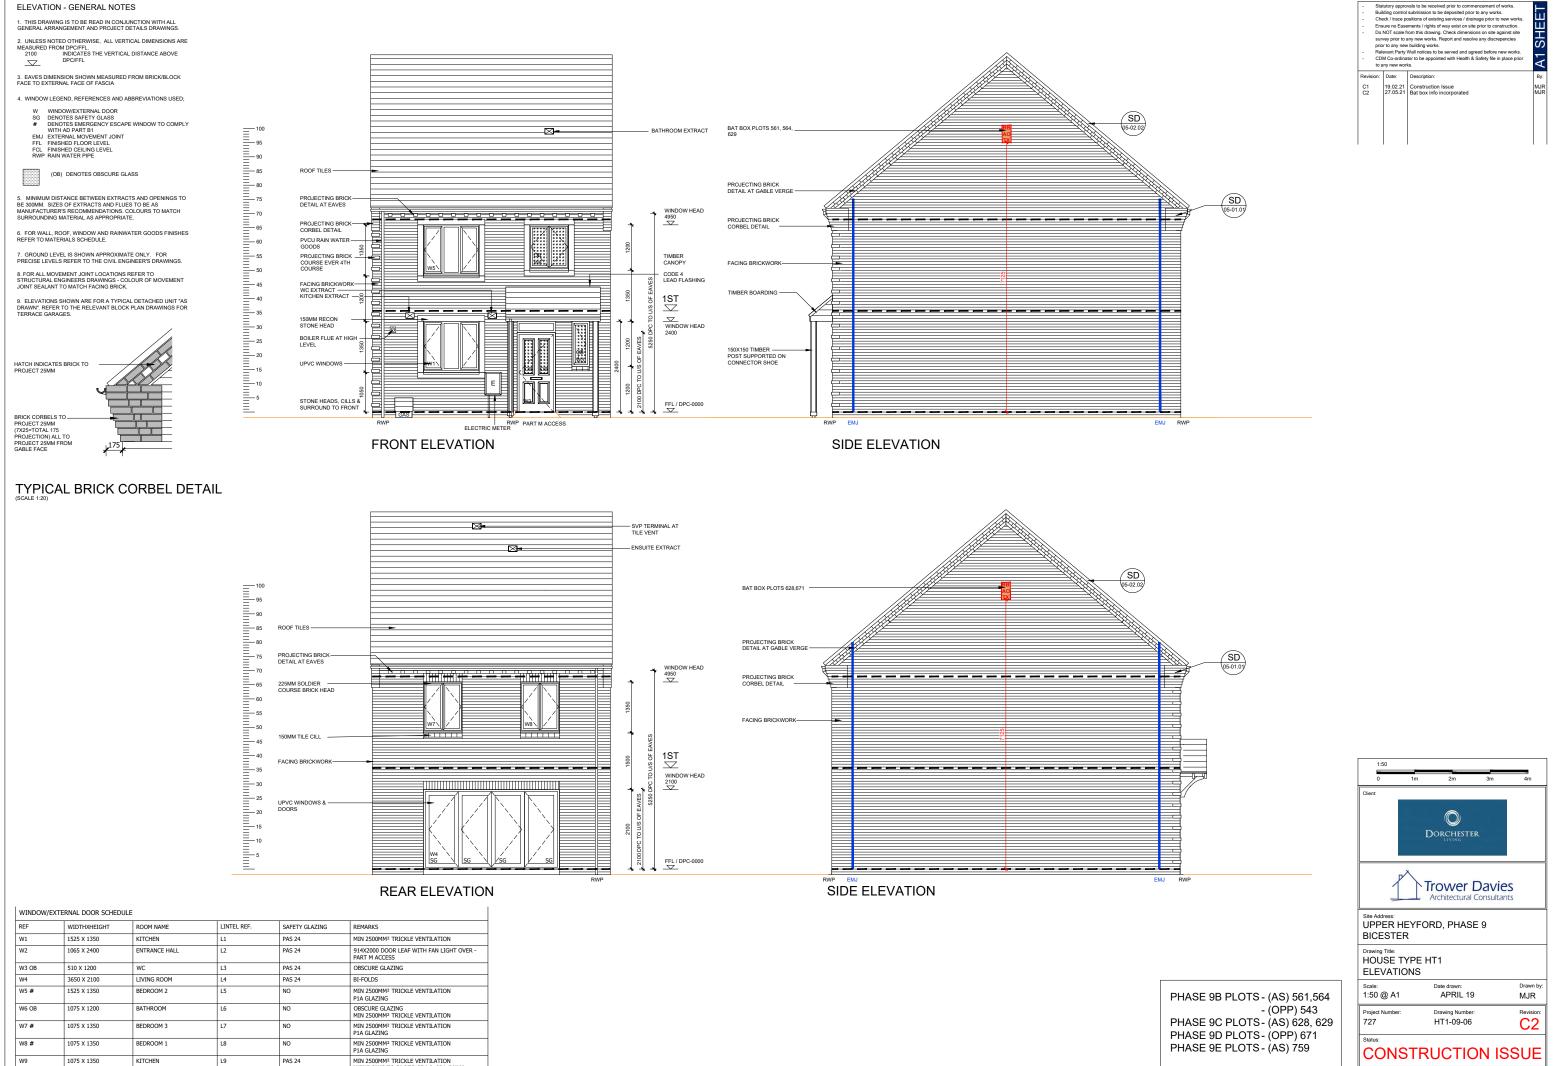

| WINDOW/E | EXTERNAL DOOR SCHED | ULE           |             |                |                                                                                |
|----------|---------------------|---------------|-------------|----------------|--------------------------------------------------------------------------------|
| REF      | WIDTHXHEIGHT        | ROOM NAME     | LINTEL REF. | SAFETY GLAZING | REMARKS                                                                        |
| W1       | 1525 X 1350         | KITCHEN       | L1          | PAS 24         | MIN 2500MM <sup>2</sup> TRICKLE VENTILATION                                    |
| W2       | 1065 X 2400         | ENTRANCE HALL | L2          | PAS 24         | 914X2000 DOOR LEAF WITH FAN LIGHT OVER -<br>PART M ACCESS                      |
| W3 OB    | 510 X 1200          | WC            | L3          | PAS 24         | OBSCURE GLAZING                                                                |
| W4       | 3650 X 2100         | LIVING ROOM   | L4          | PAS 24         | BI-FOLDS                                                                       |
| W5 #     | 1525 X 1350         | BEDROOM 2     | L5          | NO             | MIN 2500MM <sup>2</sup> TRICKLE VENTILATION<br>P1A GLAZING                     |
| W6 OB    | 1075 X 1200         | BATHROOM      | L6          | NO             | OBSCURE GLAZING<br>MIN 2500MM <sup>2</sup> TRICKLE VENTILATION                 |
| W7 #     | 1075 X 1350         | BEDROOM 3     | L7          | NO             | MIN 2500MM <sup>2</sup> TRICKLE VENTILATION<br>P1A GLAZING                     |
| W8 #     | 1075 X 1350         | BEDROOM 1     | L8          | NO             | MIN 2500MM <sup>2</sup> TRICKLE VENTILATION<br>P1A GLAZING                     |
| W9       | 1075 X 1350         | KITCHEN       | L9          | PAS 24         | MIN 2500MM <sup>2</sup> TRICKLE VENTILATION<br>WINDOWS TO PLOTS 654 & 681 ONLY |
|          |                     |               |             |                |                                                                                |