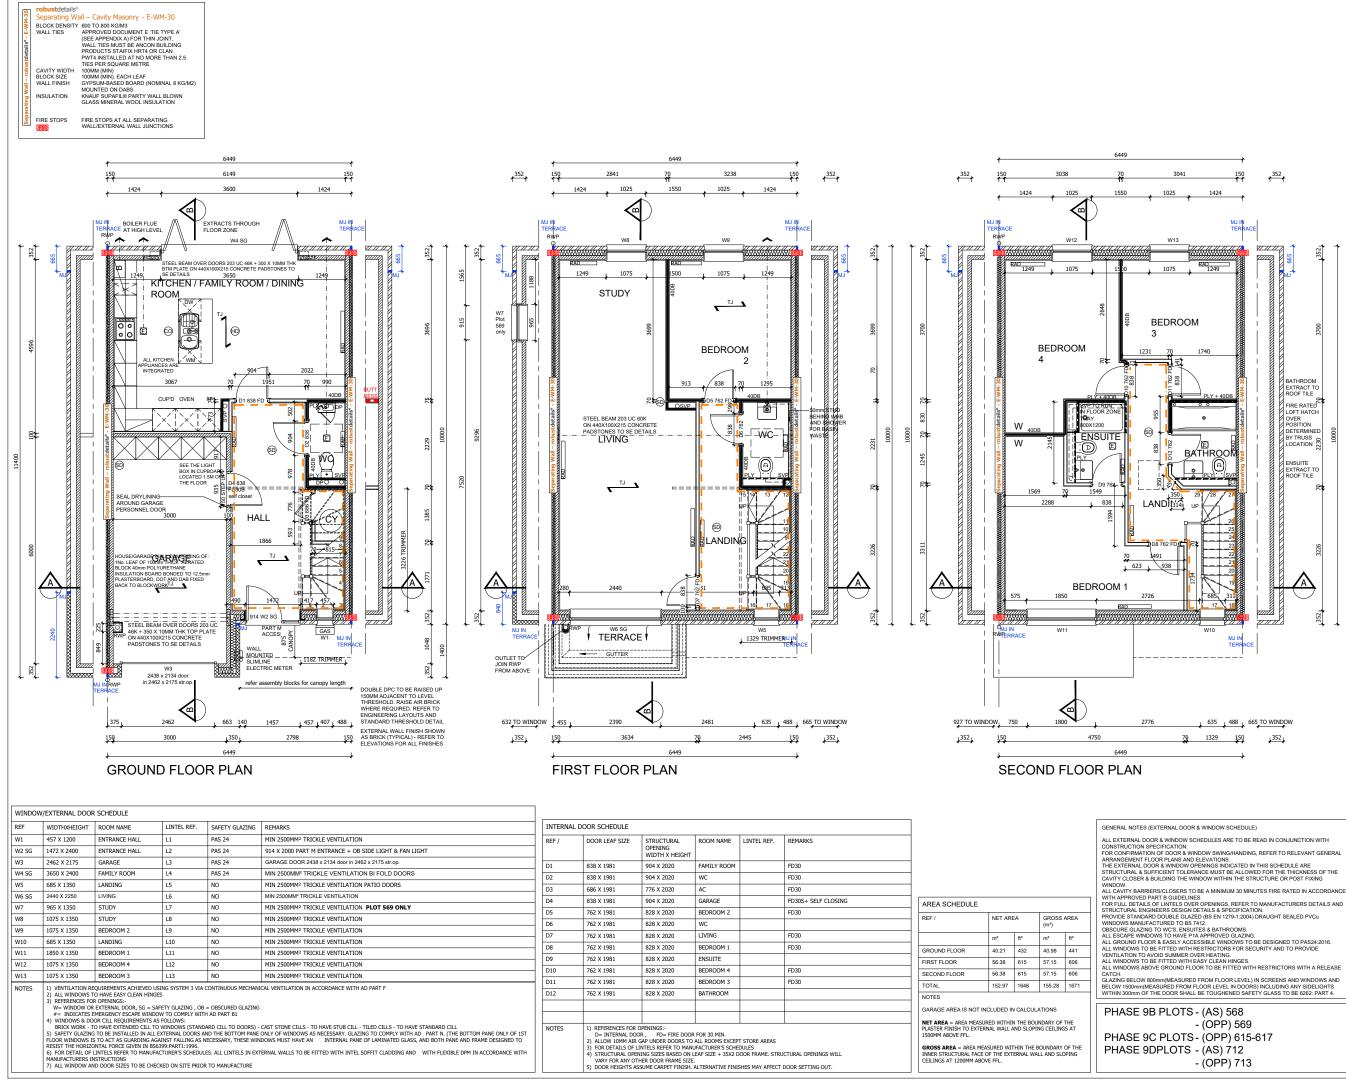

1:50 3m  $\bigcirc$ DORCHESTER Trower Davies UPPER HEYFORD, PHASE 9 BICESTER HOUSE TYPE SP9 GROUND, FIRST & SECOND FLOOR PLANS 1:50 @ A1 FEB 21 MJR Project Number Drawing Number Revisio HTSP9-09-01 **C**3 727

## GENERAL NOTES

1. THIS DRAWING IS TO BE READ IN CONJUNCTION WITH ALL GENERAL ARRANGEMENT AND PROJECT DETAILS DRAWINGS

2. UNLESS NOTED OTHERWISE, ALL DIMENSIONS ARE TO STRUCTURAL FACES AND/OR PARTITION STUDS.

4. LEGEND

FACING BRICKWORK / RENDER FINISH ON 7.2N BLOCKWORK

- ENGINEERING BRICKWORK IN LINE WITH STRUCTURAL ENGINEERS SPECIFICATION
- ZINNSQ. IMI AIRCRETE BLOCK TO GROUND FLOOR ONLY ZZZZ 3.NNSQ. IMI AIRCRETE BLOCK (550 650 KGM) TO CLIENTS SPECIFICATION. BLOCK STRENGTH TO BE IN ACCORDANCE WITH THE STRUCTURAL ENGINEERS DETAILS. PARTY WALL IN ACCORDANCE WITH ROBUST DETAIL E-WM3.0.
- NON-LOADEARING PARTITION AS FOLINOS.
  NON-LOADEARING PARTITION AS FOLINOS:
  TOMM GYPERAME C' STUDS WITH 12 5 MM PLASTER BOARD.
  MOISTURE RESISTANT BOARD TO BE USED IN WET AREAS.
  PLY INFLL BETWEEN STUDS TO BE USED TO SUPPORT
  RADIATORS / KITCHEW WALL LINTS ALL IN ACCORDANCE WITH
  THE CLIENTS SPECIFICATION AND DETAIL
  25MM ISOVER APR 2001 THE STUD CAUTY OR EQUIVALENT
  APPROVED MATERIAL (TO CLIENT SPECIFICATION) TO ALL
  BATHRONDA AND BETWEEN BEDROOMS / LIVING SPACES AS
  INDICATED
- PLY 12 MM PLY FOR SANITARYWARE BASIN'S AND WC'S INCLUDING BOXING, STUD WALLS AND BUTTRESS WALLS AS INDICATED
- BUTTRESS WALLS 75MM X 100MM TIMBER STUD + 12MM PLY LINING TO STRUCTURAL ENGINEER'S DETAILS
- LINETYPE INDICATES PROTECTED HALLWAY (Min. 30 MINUTE FIRE PROTECTION) (Min. 30 MINUTE FIRE PROTECTION) HALF HOUR FIRE RATED COMPARTMENT WALLS TO EXTEND TO UNDERSIDE OF STRUCTURAL FLOOR AND FIRE STOPPED.

6. ALL DRAINAGE RUNS TO BE ABOVE FLOOR UNLESS STATED

7. ALL KITCHEN LAYOUTS TO SPECIALIST'S DESIGN AND DETAILS

8. CONTINUOUS MECHANICAL EXTRACTS ALL EXTRACT DUCTS TO BE WITHIN THE FLOOR / ROOF SPACE UNLESS NOTED OTHERWISE, REFER TO SPECIALIST'S DRAWINGS FOR DETAILS

INDICATES EXTRACT LOCATION

(SD) DENOTES SMOKE ALARM - TO BE SELF CONTAINED, MAINS FED & INTERCONNECTED, TO COMPLY WITH B.S. 5446 PART 1.

HD HEAT DETECTOR A100 EI 144 WITH BATTERY BACK UP

10. FOR MOVEMENT JOINT, BED JOINT REINFORCEMENT AND ALL STRUCTURAL INFORMATION REFER TO STRUCTURAL ENGINEERS DRAWINGS AND DETAILS

1. ALL SVP'S TO BE INSULATED WITH MIN 25MM INSULATION UILT AND TO BE BOXED IN WITH 25X50 SW TIMBER BATTEN RAMEWORK AND 2NO LAYERS OF 12.5MM PLASTERBOARD.

DENOTES SPAN OF FLOOR OVER (TYPE STATED) B&B BEAM & BLOCK TJ JOIST SPAN T TRUSS 5. <u>SB</u>DENOTES STRUCTURAL BEAM OVER. FOR ALL STRUCTURAL STEELWORK, PADSTONES, AND MOVEMENT JOINT DETAILS REFER TO THE STRUCTURAL ENGINEER'S DRAMMUSS.