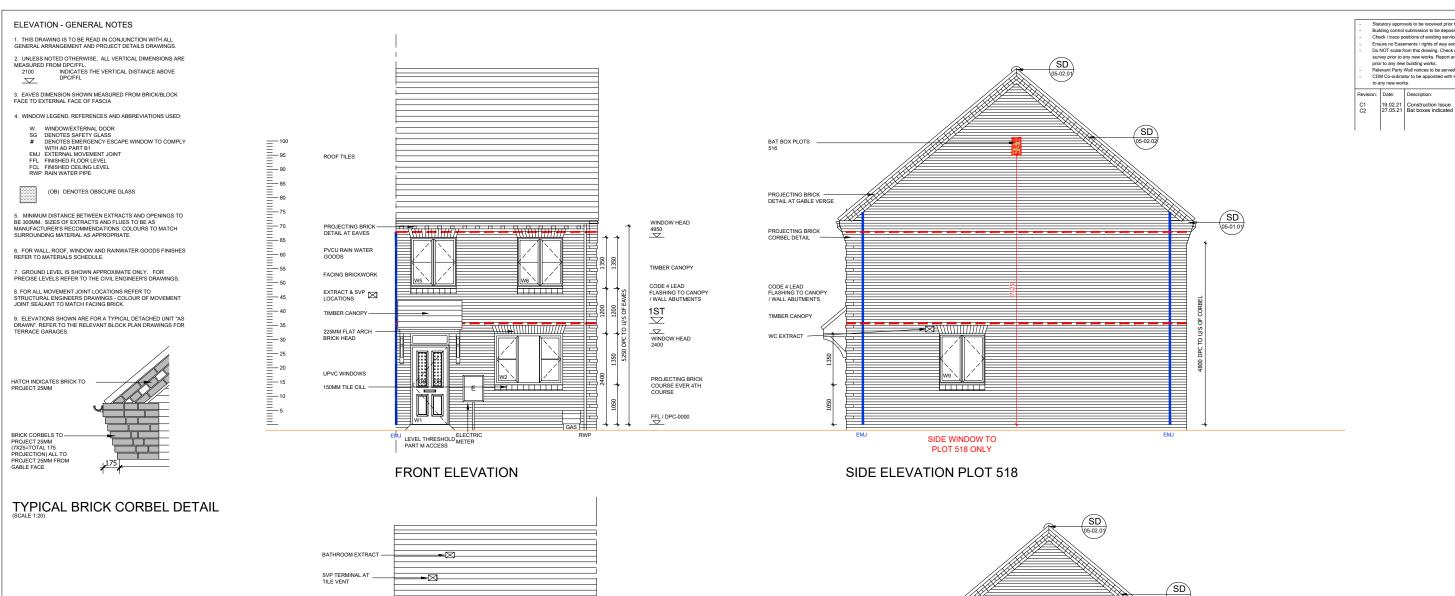

REAR ELEVATION

SIDE ELEVATION PLOT 516

| WINDOV | V/EXTERNAL DOOR | SCHEDULE      |             |                |                                                            |
|--------|-----------------|---------------|-------------|----------------|------------------------------------------------------------|
| REF    | WIDTHXHEIGHT    | ROOM NAME     | LINTEL REF. | SAFETY GLAZING | REMARKS                                                    |
| W1     | 1065 X 2400     | ENTRANCE HALL | L1          | PAS 24         | 914X2000 DOOR LEAF - PART M ACCESS                         |
| W2     | 1850 X 1350     | LIVING ROOM   | L2          | PAS 24         | MIN 2500MM <sup>2</sup> TRICKLE VENTILATION                |
| W3     | 1250 X 1050     | KITCHEN       | L3          | PAS 24         | MIN 2500MM <sup>2</sup> TRICKLE VENTILATION                |
| W4 SG  | 1650 X 2100     | DINING        | L4          | PAS 24         | PATIO DOORS- SAFETY GLAZING                                |
| W5#    | 1250 X 1350     | BEDROOM 1     | L5          | NO             | MIN 2500MM <sup>2</sup> TRICKLE VENTILATION<br>P1A GLAZING |
| W6#    | 1250 X 1350     | BEDROOM 1     | L6          | NO             | MIN 2500MM2 TRICKLE VENTILATION                            |
| W7#    | 1250 X 1350     | BEDROOM 3     | L7          | NO             | MIN 2500MM <sup>2</sup> TRICKLE VENTILATION<br>P1A GLAZING |
| W8#    | 1250 X 1350     | BEDROOM 2     | L8          | NO             | MIN 2500MM <sup>2</sup> TRICKLE VENTILATION<br>P1A GLAZING |
| W9     | 1250 X 1350     | LIVING ROOM   | L9          | PAS 24         | PLOTS 518 & 736 ONLY                                       |