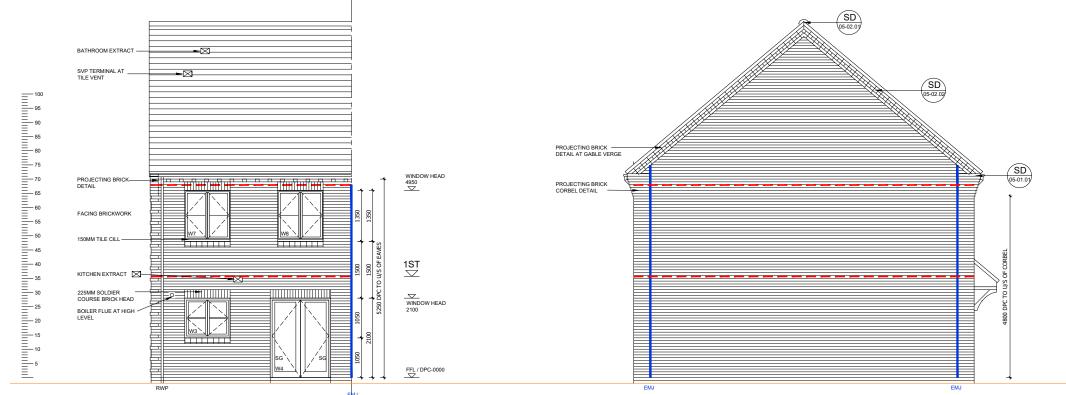

REAR ELEVATION

SIDE ELEVATION PLOT 516

| WINDOV | V/EXTERNAL DOOR | SCHEDULE      |             |                |                                                            |
|--------|-----------------|---------------|-------------|----------------|------------------------------------------------------------|
| REF    | WIDTHXHEIGHT    | ROOM NAME     | LINTEL REF. | SAFETY GLAZING | REMARKS                                                    |
| W1     | 1065 X 2400     | ENTRANCE HALL | L1          | PAS 24         | 914X2000 DOOR LEAF - PART M ACCESS                         |
| W2     | 1850 X 1350     | LIVING ROOM   | L2          | PAS 24         | MIN 2500MM <sup>2</sup> TRICKLE VENTILATION                |
| W3     | 1250 X 1050     | KITCHEN       | L3          | PAS 24         | MIN 2500MM <sup>2</sup> TRICKLE VENTILATION                |
| W4 SG  | 1650 X 2100     | DINING        | L4          | PAS 24         | PATIO DOORS- SAFETY GLAZING                                |
| W5#    | 1250 X 1350     | BEDROOM 1     | L5          | NO             | MIN 2500MM <sup>2</sup> TRICKLE VENTILATION<br>P1A GLAZING |
| W6#    | 1250 X 1350     | BEDROOM 1     | L6          | NO             | MIN 2500MM2 TRICKLE VENTILATION                            |
| W7#    | 1250 X 1350     | BEDROOM 3     | L7          | NO             | MIN 2500MM <sup>2</sup> TRICKLE VENTILATION<br>P1A GLAZING |
| W8#    | 1250 X 1350     | BEDROOM 2     | L8          | NO             | MIN 2500MM <sup>2</sup> TRICKLE VENTILATION<br>P1A GLAZING |
| W9     | 1250 X 1350     | LIVING ROOM   | L9          | PAS 24         | PLOTS 518 & 736 ONLY                                       |