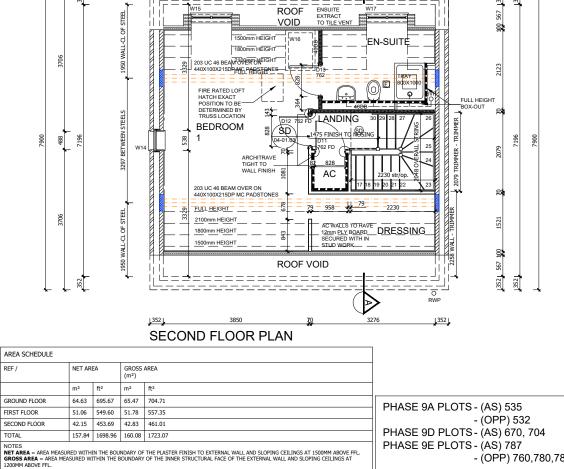

D (BS EN 1279-1:2004) DRAUGHT SEALED PVCu WINDOWS MANUFACTURED TO BS 7412.
OBSCURE GLAZING TO WCS. ENSUITES & BATHROOMS.
ALL ESCAPE WINDOWS TO HAVE PIA APPROVED GLAZING.

ALL ESCAPE WINDOWS TO HAVE PIA APPROVED GLAZING.
ALL GROUND FLOOR & EASILY ACCESSIBLE WINDOWS TO BE DESIGNED TO PAS24:2016.
ALL WINDOWS TO BE FITTED WITH RESTRICTORS FOR SECURITY AND TO PROVIDE VENTILATION TO AVOID SUMMER OVER HEATING.
ALL WINDOWS ABOVE GROUND FLOOR TO BE FITTED WITH RESTRICTORS WITH A RELEASE CATCH.
ALL WINDOWS ABOVE GROUND FLOOR TO BE FITTED WITH RESTRICTORS WITH A RELEASE CATCH.
GLAZING BELOW 800mm/(MEASURED FROM FLOOR LEVEL) IN SCREENS AND WINDOWS AND BELOW 1500mm/(MEASURED FROM FLOOR
LEVEL IN DOORS) INCLUDING ANY SIDELIGHTS WITHIN 300mm OF THE DOOR SHALL BE TOUGHENED SAFETY GLASS TO BE 6262: PART 4







1025

1269 1025 1115

2535

1326



19.02.21 Construction Issue 06.05.21 Minor updates to client comment 21.05.21 40db walls noted, minor updates 15.06.21 Window Refs added