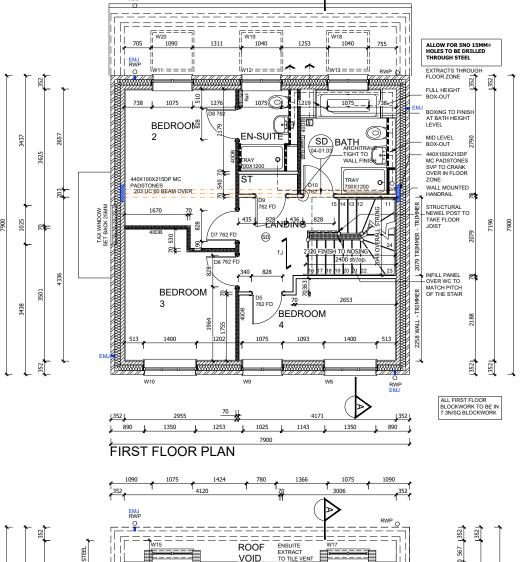

GENERAL NOTES (EXTERNAL DOOR & WINDOW SCHEDULE)

| REF    | LINTEL<br>REF.                                                                                                                                                                                                                                                                                                                                                                                                                                                                                                                                                                                                                                                                                                                                                                                                                                                                                                                                                                                                                                                                                                                          | STRUCTURAL<br>OPENING<br>WIDTH X<br>HEIGHT | ROOM NAME | SAFETY GLAZING | REMARKS                                                                              |
|--------|-----------------------------------------------------------------------------------------------------------------------------------------------------------------------------------------------------------------------------------------------------------------------------------------------------------------------------------------------------------------------------------------------------------------------------------------------------------------------------------------------------------------------------------------------------------------------------------------------------------------------------------------------------------------------------------------------------------------------------------------------------------------------------------------------------------------------------------------------------------------------------------------------------------------------------------------------------------------------------------------------------------------------------------------------------------------------------------------------------------------------------------------|--------------------------------------------|-----------|----------------|--------------------------------------------------------------------------------------|
| W1     | L1                                                                                                                                                                                                                                                                                                                                                                                                                                                                                                                                                                                                                                                                                                                                                                                                                                                                                                                                                                                                                                                                                                                                      | 1800 X 1725                                | STUDY     | PAS 24         | MIN 2500MM <sup>2</sup> TRICKLE VENTILATION                                          |
| W2     | L2                                                                                                                                                                                                                                                                                                                                                                                                                                                                                                                                                                                                                                                                                                                                                                                                                                                                                                                                                                                                                                                                                                                                      | 1065 X 2550                                | HALL      | PAS 24         | PART M ACCESS,914X2100 DOOR WITH 450 FAN<br>LIGHT OVER                               |
| W3     | L3                                                                                                                                                                                                                                                                                                                                                                                                                                                                                                                                                                                                                                                                                                                                                                                                                                                                                                                                                                                                                                                                                                                                      | 1800 X 1725                                | LIVING    | PAS 24         | MIN 2500MM <sup>2</sup> TRICKLE VENTILATION                                          |
| W4     | L4                                                                                                                                                                                                                                                                                                                                                                                                                                                                                                                                                                                                                                                                                                                                                                                                                                                                                                                                                                                                                                                                                                                                      | 723 X 1725                                 | LIVING    | PAS 24         | MIN 2500MM <sup>2</sup> TRICKLE VENTILATION                                          |
| W5     | L5                                                                                                                                                                                                                                                                                                                                                                                                                                                                                                                                                                                                                                                                                                                                                                                                                                                                                                                                                                                                                                                                                                                                      | 2396 X 1725                                | LIVING    | PAS 24         | MIN 2500MM <sup>2</sup> TRICKLE VENTILATION                                          |
| W6     | L6                                                                                                                                                                                                                                                                                                                                                                                                                                                                                                                                                                                                                                                                                                                                                                                                                                                                                                                                                                                                                                                                                                                                      | 723 X 1725                                 | LIVING    | PAS 24         | MIN 2500MM <sup>2</sup> TRICKLE VENTILATION                                          |
| W7     | L7                                                                                                                                                                                                                                                                                                                                                                                                                                                                                                                                                                                                                                                                                                                                                                                                                                                                                                                                                                                                                                                                                                                                      | 3600 X 2100                                | DINING    | PAS 24         | BI-FOLDS                                                                             |
| W8     | L8                                                                                                                                                                                                                                                                                                                                                                                                                                                                                                                                                                                                                                                                                                                                                                                                                                                                                                                                                                                                                                                                                                                                      | 1400 X 1350                                | BEDROOM 4 | NO             | MIN 2500MM <sup>2</sup> TRICKLE VENTILATION<br>P1A GLAZING                           |
| W9     | L9                                                                                                                                                                                                                                                                                                                                                                                                                                                                                                                                                                                                                                                                                                                                                                                                                                                                                                                                                                                                                                                                                                                                      | 1075 X 1350                                | BEDROOM 4 | NO             | MIN 2500MM <sup>2</sup> TRICKLE VENTILATION<br>P1A GLAZING                           |
| W10    | L10                                                                                                                                                                                                                                                                                                                                                                                                                                                                                                                                                                                                                                                                                                                                                                                                                                                                                                                                                                                                                                                                                                                                     | 1400 X 1350                                | BEDROOM 3 | NO             | MIN 2500MM <sup>2</sup> TRICKLE VENTILATION<br>P1A GLAZING                           |
| W11    | L11                                                                                                                                                                                                                                                                                                                                                                                                                                                                                                                                                                                                                                                                                                                                                                                                                                                                                                                                                                                                                                                                                                                                     | 1075 X 1200                                | BEDROOM 2 | NO             | MIN 2500MM <sup>2</sup> TRICKLE VENTILATION<br>P1A GLAZING                           |
| W12 OB | L12                                                                                                                                                                                                                                                                                                                                                                                                                                                                                                                                                                                                                                                                                                                                                                                                                                                                                                                                                                                                                                                                                                                                     | 1075 X 1200                                | EN-SUITE  | NO             | MIN 2500MM <sup>2</sup> TRICKLE VENTILATION<br>P1A, OBSCURED GLAZING                 |
| W13    | L13                                                                                                                                                                                                                                                                                                                                                                                                                                                                                                                                                                                                                                                                                                                                                                                                                                                                                                                                                                                                                                                                                                                                     | 1075 X 1200                                | BATHROOM  | NO             | MIN 2500MM <sup>2</sup> TRICKLE VENTILATION<br>P1A GLAZING, OBSCURED GLAZING         |
| W14    | L14                                                                                                                                                                                                                                                                                                                                                                                                                                                                                                                                                                                                                                                                                                                                                                                                                                                                                                                                                                                                                                                                                                                                     | 538 X 1050                                 | BEDROOM 1 | NO             | MIN 2500MM <sup>2</sup> TRICKLE VENTILATION<br>P1A GLAZING                           |
| W15    | L15                                                                                                                                                                                                                                                                                                                                                                                                                                                                                                                                                                                                                                                                                                                                                                                                                                                                                                                                                                                                                                                                                                                                     | 1075 X 1050                                | BEDROOM 1 | NO             | MIN 2500MM <sup>2</sup> TRICKLE VENTILATION<br>P1A GLAZING, OBSCURED GLAZING, DORMER |
| W16    | L16                                                                                                                                                                                                                                                                                                                                                                                                                                                                                                                                                                                                                                                                                                                                                                                                                                                                                                                                                                                                                                                                                                                                     | 780 X 978                                  | BEDROOM 1 | NO             | VELUX WINDOW ROOF LIGHT MK04                                                         |
| W17 OB | L17                                                                                                                                                                                                                                                                                                                                                                                                                                                                                                                                                                                                                                                                                                                                                                                                                                                                                                                                                                                                                                                                                                                                     | 1075 X 1050                                | EN-SUITE  | NO             | MIN 2500MM <sup>2</sup> TRICKLE VENTILATION<br>P1A GLAZING, OBSCURED GLAZING, DORMER |
| W18    |                                                                                                                                                                                                                                                                                                                                                                                                                                                                                                                                                                                                                                                                                                                                                                                                                                                                                                                                                                                                                                                                                                                                         | 1140 X 1180                                | DINING    | NO             | TOP HUNG ROOF LIGHT                                                                  |
| W19    |                                                                                                                                                                                                                                                                                                                                                                                                                                                                                                                                                                                                                                                                                                                                                                                                                                                                                                                                                                                                                                                                                                                                         | 1140 X 1180                                | DINING    | NO             | TOP HUNG ROOF LIGHT                                                                  |
| W20    |                                                                                                                                                                                                                                                                                                                                                                                                                                                                                                                                                                                                                                                                                                                                                                                                                                                                                                                                                                                                                                                                                                                                         | 1140 X 1180                                | DINING    | NO             | TOP HUNG ROOF LIGHT                                                                  |
| NOTES  | 1) VENTILATION REQUIREMENTS ACHIEVED USING SYSTEM 3 VIA CONTINUOUS MECHANICAL VENTILATION IN ACCORDANCE WITH AD PART F 2) ALL WINDOWS TO HAVE EASY CLEAN HINGES 3) REFERENCES FOR OPENINGS: W= WINDOW OR EXTERNAL DOOR, SG = SAFETY GLAZING, OB = OBSCURED GLAZING #= INDICATES BEMERGENCY ESCAPE WINDOW TO COMPLY WITH AD PART B1 4) WINDOWS & DOOR CILL REQUIREMENTS AS FOLLOWS: BRICK WORK - TO HAVE EXTENDED CILL TO WINDOWS (STANDARD CILL TO DOORS) CAST STONE CILLS - TO HAVE STUB CILL TILED CILLS - TO HAVE STUB CILL 5) SAFETY GLAZING TO BE INSTALLED IN ALL EXTERNAL DOORS AND THE BOTTOM PANE ONLY OF WINDOWS AS NECESSARY, CALAZING TO COMPLY WITH AD PART N, (THE BOTTOM PANE ONLY OF IST FLOOR WINDOWS IS TO ACT AS GUARDING AGAINS FALLING AS NECESSARY, THESE WINDOWS MUST HAVE AN INTERNAL PANE OF LAMINATED GLASS, AND BOTH PANE AND FRAME DESIGNED TO RESIST THE HORIZONTAL FORCE GIVEN IN BS0399 PART: 1996. 6) FOR DETAIL OF LINTELS REFER TO MANUFACTURERS SCHEDULES. ALL LINTELS IN EXTERNAL WALLS TO BE FITTED WITH INTEL SOFFIC L'ADDING AND WITH FLEXIBLE DPM IN ACCORDANCE WITH MANUFACTURERS INSTRUCTIONS |                                            |           |                |                                                                                      |

ITEL SOFFIT CLADDING AND WITH FLEXIBLE DPM IN ACCORDANCE WITH MANUFACTURERS INSTRUCTIONS ) ALL WINDOW AND DOOR SIZES TO BE CHECKED ON SITE PRIOR TO MANUFACTURE

GENERAL NOTES

4. LEGEND

2) ACLOVITORIN AR OF ORDER DOOLS TO ALL NOOMES ACCEPT STORK ARCAS
3) FOR DETAILS OF LINTELS REFER TO MANUFACTURERS SCHEDULES
4) STRUCTURAL OPENING SIZES BASED ON LEAF SIZE + 35X2 DOOR FRAME. STRUCTURAL OPENINGS WILL
VARY FOR ANY OTHER DOOR FRAME SIZE.
5) DOOR HEIGHTS ASSUME CARPET FINISH. ALTERNATIVE FINISHES MAY AFFECT DOOR SETTING OUT.

ALL EXTERNAL DOOR & WINDOW SCHEDULES ARE TO BE READ IN CONJUNCTION WITH CONSTRUCTION SPECIFICATION. FOR CONFIRMATION OF DOOR & WINDOW SWING/HANDING, REFER TO RELEVANT GENERAL ARRANGEMENT FLOOR PLANS AND ELEVATIONS.

THE EXTERNAL DOOR & WINDOW OPENINGS INDICATED IN THIS SCHEDULE ARE STRUCTURAL & SUFFICIENT TOLERANCE MUST BE ALLOWED FOR THE THICKNESS OF THE CAVITY CLOSER & BUILDING THE WINDOW WITHIN THE STRUCTURE OR POST FRINKING WINDOW. ALL CAVITY BARRIERS/ICLOSERS TO BE A MINIMUM 30 MINUTES FIRE RATED IN ACCORDANCE WITH APPROVED PART B CUIDELINES. FOR FULL DETAILS OF LINTELS OVER OPENINGS, REFER TO MANUFACTURERS DETAILS AND STRUCTURAL ENGINEERS DESIGN DETAILS AND STRUCTURAL ENGINEERS DESIGN DETAILS.

& SHCUIFICATION.
PROVIDE STANDARD DOUBLE GLAZED (BS EN 1279-1:2004) DRAUGHT SEALED PVCu WINDOWS MANUFACTURED TO BS 7412.
OBSCURE GLAZING TO WCS. ENSUITES & BATHROOMS.
ALL ESCAPE WINDOWS TO HAVE PIA APPROVED GLAZING.

ALL ESCAPE WINDOWS TO HAVE PIA APPROVED GLAZING.
ALL GROUND FLOOR & EASILY ACCESSIBLE WINDOWS TO BE DESIGNED TO PAS24:2016.
ALL WINDOWS TO BE FITTED WITH RESTRICTORS FOR SECURITY AND TO PROVIDE VENTILATION TO AVOID SUMMER OVER HEATING.
ALL WINDOWS ABOVE GROUND FLOOR TO BE FITTED WITH RESTRICTORS WITH A RELEASE CATCH.
ALL WINDOWS ABOVE GROUND FLOOR TO BE FITTED WITH RESTRICTORS WITH A RELEASE CATCH.
GLAZING BELOW 800mm/(MEASURED FROM FLOOR LEVEL) IN SCREENS AND WINDOWS AND BELOW 1500mm/(MEASURED FROM FLOOR
LEVEL IN DOORS) INCLUDING ANY SIDELIGHTS WITHIN 300mm OF THE DOOR SHALL BE TOUGHENED SAFETY GLASS TO BE 6262: PART 4