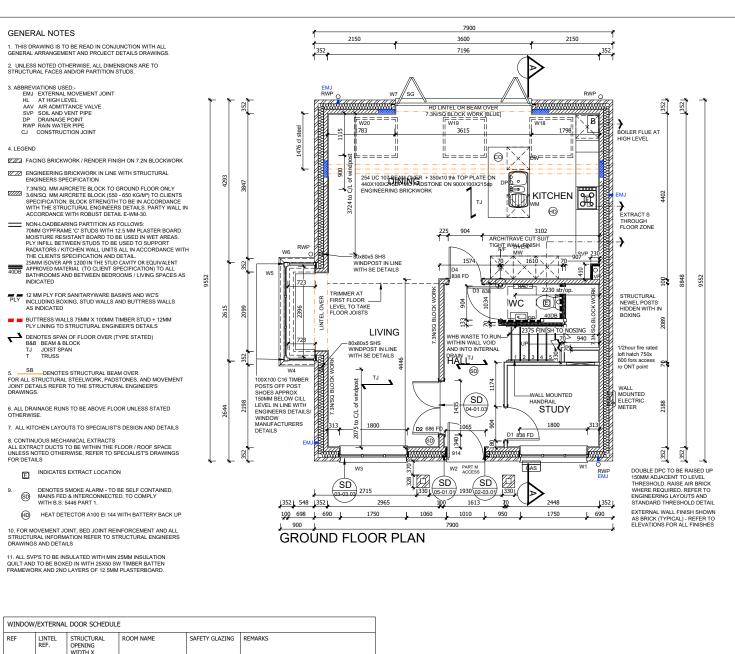

GENERAL NOTES (EXTERNAL DOOR & WINDOW SCHEDULE)

| REF    | LINTEL<br>REF.                                                                                                                                                                                                                                                                                                                                                                                                                                                                                                                                                                                                                                                                                                                                                                                                                                                                                                                                                                                                                                                                                                                          | STRUCTURAL<br>OPENING<br>WIDTH X<br>HEIGHT | ROOM NAME | SAFETY GLAZING | REMARKS                                                                              |
|--------|-----------------------------------------------------------------------------------------------------------------------------------------------------------------------------------------------------------------------------------------------------------------------------------------------------------------------------------------------------------------------------------------------------------------------------------------------------------------------------------------------------------------------------------------------------------------------------------------------------------------------------------------------------------------------------------------------------------------------------------------------------------------------------------------------------------------------------------------------------------------------------------------------------------------------------------------------------------------------------------------------------------------------------------------------------------------------------------------------------------------------------------------|--------------------------------------------|-----------|----------------|--------------------------------------------------------------------------------------|
| W1     | L1                                                                                                                                                                                                                                                                                                                                                                                                                                                                                                                                                                                                                                                                                                                                                                                                                                                                                                                                                                                                                                                                                                                                      | 1800 X 1725                                | STUDY     | PAS 24         | MIN 2500MM <sup>2</sup> TRICKLE VENTILATION                                          |
| W2     | L2                                                                                                                                                                                                                                                                                                                                                                                                                                                                                                                                                                                                                                                                                                                                                                                                                                                                                                                                                                                                                                                                                                                                      | 1065 X 2550                                | HALL      | PAS 24         | PART M ACCESS,914X2100 DOOR WITH 450 FAN<br>LIGHT OVER                               |
| W3     | L3                                                                                                                                                                                                                                                                                                                                                                                                                                                                                                                                                                                                                                                                                                                                                                                                                                                                                                                                                                                                                                                                                                                                      | 1800 X 1725                                | LIVING    | PAS 24         | MIN 2500MM <sup>2</sup> TRICKLE VENTILATION                                          |
| W4     | L4                                                                                                                                                                                                                                                                                                                                                                                                                                                                                                                                                                                                                                                                                                                                                                                                                                                                                                                                                                                                                                                                                                                                      | 723 X 1725                                 | LIVING    | PAS 24         | MIN 2500MM <sup>2</sup> TRICKLE VENTILATION                                          |
| W5     | L5                                                                                                                                                                                                                                                                                                                                                                                                                                                                                                                                                                                                                                                                                                                                                                                                                                                                                                                                                                                                                                                                                                                                      | 2396 X 1725                                | LIVING    | PAS 24         | MIN 2500MM <sup>2</sup> TRICKLE VENTILATION                                          |
| W6     | L6                                                                                                                                                                                                                                                                                                                                                                                                                                                                                                                                                                                                                                                                                                                                                                                                                                                                                                                                                                                                                                                                                                                                      | 723 X 1725                                 | LIVING    | PAS 24         | MIN 2500MM <sup>2</sup> TRICKLE VENTILATION                                          |
| W7     | L7                                                                                                                                                                                                                                                                                                                                                                                                                                                                                                                                                                                                                                                                                                                                                                                                                                                                                                                                                                                                                                                                                                                                      | 3600 X 2100                                | DINING    | PAS 24         | BI-FOLDS                                                                             |
| W8     | L8                                                                                                                                                                                                                                                                                                                                                                                                                                                                                                                                                                                                                                                                                                                                                                                                                                                                                                                                                                                                                                                                                                                                      | 1400 X 1350                                | BEDROOM 4 | NO             | MIN 2500MM <sup>2</sup> TRICKLE VENTILATION<br>P1A GLAZING                           |
| W9     | L9                                                                                                                                                                                                                                                                                                                                                                                                                                                                                                                                                                                                                                                                                                                                                                                                                                                                                                                                                                                                                                                                                                                                      | 1075 X 1350                                | BEDROOM 4 | NO             | MIN 2500MM <sup>2</sup> TRICKLE VENTILATION<br>P1A GLAZING                           |
| W10    | L10                                                                                                                                                                                                                                                                                                                                                                                                                                                                                                                                                                                                                                                                                                                                                                                                                                                                                                                                                                                                                                                                                                                                     | 1400 X 1350                                | BEDROOM 3 | NO             | MIN 2500MM <sup>2</sup> TRICKLE VENTILATION<br>P1A GLAZING                           |
| W11    | L11                                                                                                                                                                                                                                                                                                                                                                                                                                                                                                                                                                                                                                                                                                                                                                                                                                                                                                                                                                                                                                                                                                                                     | 1075 X 1200                                | BEDROOM 2 | NO             | MIN 2500MM <sup>2</sup> TRICKLE VENTILATION<br>P1A GLAZING                           |
| W12 OB | L12                                                                                                                                                                                                                                                                                                                                                                                                                                                                                                                                                                                                                                                                                                                                                                                                                                                                                                                                                                                                                                                                                                                                     | 1075 X 1200                                | EN-SUITE  | NO             | MIN 2500MM <sup>2</sup> TRICKLE VENTILATION<br>P1A, OBSCURED GLAZING                 |
| W13    | L13                                                                                                                                                                                                                                                                                                                                                                                                                                                                                                                                                                                                                                                                                                                                                                                                                                                                                                                                                                                                                                                                                                                                     | 1075 X 1200                                | BATHROOM  | NO             | MIN 2500MM <sup>2</sup> TRICKLE VENTILATION<br>P1A GLAZING, OBSCURED GLAZING         |
| W14    | L14                                                                                                                                                                                                                                                                                                                                                                                                                                                                                                                                                                                                                                                                                                                                                                                                                                                                                                                                                                                                                                                                                                                                     | 538 X 1050                                 | BEDROOM 1 | NO             | MIN 2500MM <sup>2</sup> TRICKLE VENTILATION<br>P1A GLAZING                           |
| W15    | L15                                                                                                                                                                                                                                                                                                                                                                                                                                                                                                                                                                                                                                                                                                                                                                                                                                                                                                                                                                                                                                                                                                                                     | 1075 X 1050                                | BEDROOM 1 | NO             | MIN 2500MM <sup>2</sup> TRICKLE VENTILATION<br>P1A GLAZING, OBSCURED GLAZING, DORMER |
| W16    | L16                                                                                                                                                                                                                                                                                                                                                                                                                                                                                                                                                                                                                                                                                                                                                                                                                                                                                                                                                                                                                                                                                                                                     | 780 X 978                                  | BEDROOM 1 | NO             | VELUX WINDOW ROOF LIGHT MK04                                                         |
| W17 OB | L17                                                                                                                                                                                                                                                                                                                                                                                                                                                                                                                                                                                                                                                                                                                                                                                                                                                                                                                                                                                                                                                                                                                                     | 1075 X 1050                                | EN-SUITE  | NO             | MIN 2500MM <sup>2</sup> TRICKLE VENTILATION<br>P1A GLAZING, OBSCURED GLAZING, DORMER |
| W18    |                                                                                                                                                                                                                                                                                                                                                                                                                                                                                                                                                                                                                                                                                                                                                                                                                                                                                                                                                                                                                                                                                                                                         | 1140 X 1180                                | DINING    | NO             | TOP HUNG ROOF LIGHT                                                                  |
| W19    |                                                                                                                                                                                                                                                                                                                                                                                                                                                                                                                                                                                                                                                                                                                                                                                                                                                                                                                                                                                                                                                                                                                                         | 1140 X 1180                                | DINING    | NO             | TOP HUNG ROOF LIGHT                                                                  |
| W20    |                                                                                                                                                                                                                                                                                                                                                                                                                                                                                                                                                                                                                                                                                                                                                                                                                                                                                                                                                                                                                                                                                                                                         | 1140 X 1180                                | DINING    | NO             | TOP HUNG ROOF LIGHT                                                                  |
| NOTES  | 1) VENTILATION REQUIREMENTS ACHIEVED USING SYSTEM 3 VIA CONTINUOUS MECHANICAL VENTILATION IN ACCORDANCE WITH AD PART F 2) ALL WINDOWS TO HAVE EASY CLEAN HINGES 3) REFERENCES FOR OPENINGS: W= WINDOW OR EXTERNAL DOOR, SG = SAFETY GLAZING, OB = OBSCURED GLAZING #= INDICATES BEMERGENCY ESCAPE WINDOW TO COMPLY WITH AD PART B1 4) WINDOWS & DOOR CILL REQUIREMENTS AS FOLLOWS: BRICK WORK - TO HAVE EXTENDED CILL TO WINDOWS (STANDARD CILL TO DOORS) CAST STONE CILLS - TO HAVE STUB CILL TILED CILLS - TO HAVE STUB CILL 5) SAFETY GLAZING TO BE INSTALLED IN ALL EXTERNAL DOORS AND THE BOTTOM PANE ONLY OF WINDOWS AS NECESSARY, CALAZING TO COMPLY WITH AD PART N, (THE BOTTOM PANE ONLY OF IST FLOOR WINDOWS IS TO ACT AS GUARDING AGAINS FALLING AS NECESSARY, THESE WINDOWS MUST HAVE AN INTERNAL PANE OF LAMINATED GLASS, AND BOTH PANE AND FRAME DESIGNED TO RESIST THE HORIZONTAL FORCE GIVEN IN BS0399 PART: 1996. 6) FOR DETAIL OF LINTELS REFER TO MANUFACTURERS SCHEDULES. ALL LINTELS IN EXTERNAL WALLS TO BE FITTED WITH INTEL SOFFIC L'ADDING AND WITH FLEXIBLE DPM IN ACCORDANCE WITH MANUFACTURERS INSTRUCTIONS |                                            |           |                |                                                                                      |

ITEL SOFFIT CLADDING AND WITH FLEXIBLE DPM IN ACCORDANCE WITH MANUFACTURERS INSTRUCTIONS ) ALL WINDOW AND DOOR SIZES TO BE CHECKED ON SITE PRIOR TO MANUFACTURE

GENERAL NOTES

4. LEGEND

2) ACLOVITORIN AR OF ORDER DOOLS TO ALL NOOMES ACCEPT STORK ARCAS
3) FOR DETAILS OF LINTELS REFER TO MANUFACTURERS SCHEDULES
4) STRUCTURAL OPENING SIZES BASED ON LEAF SIZE + 35X2 DOOR FRAME. STRUCTURAL OPENINGS WILL
VARY FOR ANY OTHER DOOR FRAME SIZE.
5) DOOR HEIGHTS ASSUME CARPET FINISH. ALTERNATIVE FINISHES MAY AFFECT DOOR SETTING OUT.

ALL EXTERNAL DOOR & WINDOW SCHEDULES ARE TO BE READ IN CONJUNCTION WITH CONSTRUCTION SPECIFICATION. FOR CONFIRMATION OF DOOR & WINDOW SWING/HANDING, REFER TO RELEVANT GENERAL ARRANGEMENT FLOOR PLANS AND ELEVATIONS.

THE EXTERNAL DOOR & WINDOW OPENINGS INDICATED IN THIS SCHEDULE ARE STRUCTURAL & SUFFICIENT TOLERANCE MUST BE ALLOWED FOR THE THICKNESS OF THE CAVITY CLOSER & BUILDING THE WINDOW WITHIN THE STRUCTURE OR POST FRINKING WINDOW. ALL CAVITY BARRIERS/ICLOSERS TO BE A MINIMUM 30 MINUTES FIRE RATED IN ACCORDANCE WITH APPROVED PART B CUIDELINES. FOR FULL DETAILS OF LINTELS OVER OPENINGS, REFER TO MANUFACTURERS DETAILS AND STRUCTURAL ENGINEERS DESIGN DETAILS AND STRUCTURAL ENGINEERS DESIGN DETAILS.

& SHCUIFICATION.
PROVIDE STANDARD DOUBLE GLAZED (BS EN 1279-1:2004) DRAUGHT SEALED PVCu WINDOWS MANUFACTURED TO BS 7412.
OBSCURE GLAZING TO WCS. ENSUITES & BATHROOMS.
ALL ESCAPE WINDOWS TO HAVE PIA APPROVED GLAZING.

ALL ESCAPE WINDOWS TO HAVE PIA APPROVED GLAZING.
ALL GROUND FLOOR & EASILY ACCESSIBLE WINDOWS TO BE DESIGNED TO PAS24:2016.
ALL WINDOWS TO BE FITTED WITH RESTRICTORS FOR SECURITY AND TO PROVIDE VENTILATION TO AVOID SUMMER OVER HEATING.
ALL WINDOWS ABOVE GROUND FLOOR TO BE FITTED WITH RESTRICTORS WITH A RELEASE CATCH.
ALL WINDOWS ABOVE GROUND FLOOR TO BE FITTED WITH RESTRICTORS WITH A RELEASE CATCH.
GLAZING BELOW 800mm/(MEASURED FROM FLOOR LEVEL) IN SCREENS AND WINDOWS AND BELOW 1500mm/(MEASURED FROM FLOOR
LEVEL IN DOORS) INCLUDING ANY SIDELIGHTS WITHIN 300mm OF THE DOOR SHALL BE TOUGHENED SAFETY GLASS TO BE 6262: PART 4