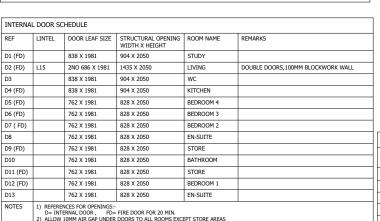

GENERAL NOTES (EXTERNAL DOOR & WINDOW SCHEDULE)

| REF    | LINTEL<br>REF.                                                                                                                                                                                                                                                                                                                                                                                                                                                                                                                                                                                                                                                                                                                                                                                                                                                                                                                                                                                                                                                                                                                          | STRUCTURAL<br>OPENING<br>WIDTH X<br>HEIGHT | ROOM NAME | SAFETY GLAZING | REMARKS                                                                              |
|--------|-----------------------------------------------------------------------------------------------------------------------------------------------------------------------------------------------------------------------------------------------------------------------------------------------------------------------------------------------------------------------------------------------------------------------------------------------------------------------------------------------------------------------------------------------------------------------------------------------------------------------------------------------------------------------------------------------------------------------------------------------------------------------------------------------------------------------------------------------------------------------------------------------------------------------------------------------------------------------------------------------------------------------------------------------------------------------------------------------------------------------------------------|--------------------------------------------|-----------|----------------|--------------------------------------------------------------------------------------|
| W1     | L1                                                                                                                                                                                                                                                                                                                                                                                                                                                                                                                                                                                                                                                                                                                                                                                                                                                                                                                                                                                                                                                                                                                                      | 1800 X 1725                                | STUDY     | PAS 24         | MIN 2500MM <sup>2</sup> TRICKLE VENTILATION                                          |
| W2     | L2                                                                                                                                                                                                                                                                                                                                                                                                                                                                                                                                                                                                                                                                                                                                                                                                                                                                                                                                                                                                                                                                                                                                      | 1065 X 2550                                | HALL      | PAS 24         | PART M ACCESS,914X2100 DOOR WITH 450 FAN<br>LIGHT OVER                               |
| W3     | L3                                                                                                                                                                                                                                                                                                                                                                                                                                                                                                                                                                                                                                                                                                                                                                                                                                                                                                                                                                                                                                                                                                                                      | 1800 X 1725                                | LIVING    | PAS 24         | MIN 2500MM <sup>2</sup> TRICKLE VENTILATION                                          |
| W4     | L4                                                                                                                                                                                                                                                                                                                                                                                                                                                                                                                                                                                                                                                                                                                                                                                                                                                                                                                                                                                                                                                                                                                                      | 723 X 1725                                 | LIVING    | PAS 24         | MIN 2500MM <sup>2</sup> TRICKLE VENTILATION                                          |
| W5     | L5                                                                                                                                                                                                                                                                                                                                                                                                                                                                                                                                                                                                                                                                                                                                                                                                                                                                                                                                                                                                                                                                                                                                      | 2396 X 1725                                | LIVING    | PAS 24         | MIN 2500MM <sup>2</sup> TRICKLE VENTILATION                                          |
| W6     | L6                                                                                                                                                                                                                                                                                                                                                                                                                                                                                                                                                                                                                                                                                                                                                                                                                                                                                                                                                                                                                                                                                                                                      | 723 X 1725                                 | LIVING    | PAS 24         | MIN 2500MM <sup>2</sup> TRICKLE VENTILATION                                          |
| W7     | L7                                                                                                                                                                                                                                                                                                                                                                                                                                                                                                                                                                                                                                                                                                                                                                                                                                                                                                                                                                                                                                                                                                                                      | 3600 X 2100                                | DINING    | PAS 24         | BI-FOLDS                                                                             |
| W8     | L8                                                                                                                                                                                                                                                                                                                                                                                                                                                                                                                                                                                                                                                                                                                                                                                                                                                                                                                                                                                                                                                                                                                                      | 1400 X 1350                                | BEDROOM 4 | NO             | MIN 2500MM <sup>2</sup> TRICKLE VENTILATION<br>P1A GLAZING                           |
| W9     | L9                                                                                                                                                                                                                                                                                                                                                                                                                                                                                                                                                                                                                                                                                                                                                                                                                                                                                                                                                                                                                                                                                                                                      | 1075 X 1350                                | BEDROOM 4 | NO             | MIN 2500MM <sup>2</sup> TRICKLE VENTILATION<br>P1A GLAZING                           |
| W10    | L10                                                                                                                                                                                                                                                                                                                                                                                                                                                                                                                                                                                                                                                                                                                                                                                                                                                                                                                                                                                                                                                                                                                                     | 1400 X 1350                                | BEDROOM 3 | NO             | MIN 2500MM <sup>2</sup> TRICKLE VENTILATION<br>P1A GLAZING                           |
| W11    | L11                                                                                                                                                                                                                                                                                                                                                                                                                                                                                                                                                                                                                                                                                                                                                                                                                                                                                                                                                                                                                                                                                                                                     | 1075 X 1200                                | BEDROOM 2 | NO             | MIN 2500MM <sup>2</sup> TRICKLE VENTILATION<br>P1A GLAZING                           |
| W12 OB | L12                                                                                                                                                                                                                                                                                                                                                                                                                                                                                                                                                                                                                                                                                                                                                                                                                                                                                                                                                                                                                                                                                                                                     | 1075 X 1200                                | EN-SUITE  | NO             | MIN 2500MM <sup>2</sup> TRICKLE VENTILATION<br>P1A, OBSCURED GLAZING                 |
| W13    | L13                                                                                                                                                                                                                                                                                                                                                                                                                                                                                                                                                                                                                                                                                                                                                                                                                                                                                                                                                                                                                                                                                                                                     | 1075 X 1200                                | BATHROOM  | NO             | MIN 2500MM <sup>2</sup> TRICKLE VENTILATION<br>P1A GLAZING, OBSCURED GLAZING         |
| W14    | L14                                                                                                                                                                                                                                                                                                                                                                                                                                                                                                                                                                                                                                                                                                                                                                                                                                                                                                                                                                                                                                                                                                                                     | 538 X 1050                                 | BEDROOM 1 | NO             | MIN 2500MM <sup>2</sup> TRICKLE VENTILATION<br>P1A GLAZING                           |
| W15    | L15                                                                                                                                                                                                                                                                                                                                                                                                                                                                                                                                                                                                                                                                                                                                                                                                                                                                                                                                                                                                                                                                                                                                     | 1075 X 1050                                | BEDROOM 1 | NO             | MIN 2500MM <sup>2</sup> TRICKLE VENTILATION<br>P1A GLAZING, OBSCURED GLAZING, DORMER |
| W16    | L16                                                                                                                                                                                                                                                                                                                                                                                                                                                                                                                                                                                                                                                                                                                                                                                                                                                                                                                                                                                                                                                                                                                                     | 780 X 978                                  | BEDROOM 1 | NO             | VELUX WINDOW ROOF LIGHT MK04                                                         |
| W17 OB | L17                                                                                                                                                                                                                                                                                                                                                                                                                                                                                                                                                                                                                                                                                                                                                                                                                                                                                                                                                                                                                                                                                                                                     | 1075 X 1050                                | EN-SUITE  | NO             | MIN 2500MM <sup>2</sup> TRICKLE VENTILATION<br>P1A GLAZING, OBSCURED GLAZING, DORMER |
| W18    |                                                                                                                                                                                                                                                                                                                                                                                                                                                                                                                                                                                                                                                                                                                                                                                                                                                                                                                                                                                                                                                                                                                                         | 1140 X 1180                                | DINING    | NO             | TOP HUNG ROOF LIGHT                                                                  |
| W19    |                                                                                                                                                                                                                                                                                                                                                                                                                                                                                                                                                                                                                                                                                                                                                                                                                                                                                                                                                                                                                                                                                                                                         | 1140 X 1180                                | DINING    | NO             | TOP HUNG ROOF LIGHT                                                                  |
| W20    |                                                                                                                                                                                                                                                                                                                                                                                                                                                                                                                                                                                                                                                                                                                                                                                                                                                                                                                                                                                                                                                                                                                                         | 1140 X 1180                                | DINING    | NO             | TOP HUNG ROOF LIGHT                                                                  |
| NOTES  | 1) VENTILATION REQUIREMENTS ACHIEVED USING SYSTEM 3 VIA CONTINUOUS MECHANICAL VENTILATION IN ACCORDANCE WITH AD PART F 2) ALL WINDOWS TO HAVE EASY CLEAN HINGES 3) REFERENCES FOR OPENINGS: W= WINDOW OR EXTERNAL DOOR, SG = SAFETY GLAZING, OB = OBSCURED GLAZING #= INDICATES BEMERGENCY ESCAPE WINDOW TO COMPLY WITH AD PART B1 4) WINDOWS & DOOR CILL REQUIREMENTS AS FOLLOWS: BRICK WORK - TO HAVE EXTENDED CILL TO WINDOWS (STANDARD CILL TO DOORS) CAST STONE CILLS - TO HAVE STUB CILL TILED CILLS - TO HAVE STUB CILL 5) SAFETY GLAZING TO BE INSTALLED IN ALL EXTERNAL DOORS AND THE BOTTOM PANE ONLY OF WINDOWS AS NECESSARY, CALAZING TO COMPLY WITH AD PART N, (THE BOTTOM PANE ONLY OF IST FLOOR WINDOWS IS TO ACT AS GUARDING AGAINS FALLING AS NECESSARY, THESE WINDOWS MUST HAVE AN INTERNAL PANE OF LAMINATED GLASS, AND BOTH PANE AND FRAME DESIGNED TO RESIST THE HORIZONTAL FORCE GIVEN IN BS0399 PART: 1996. 6) FOR DETAIL OF LINTELS REFER TO MANUFACTURERS SCHEDULES. ALL LINTELS IN EXTERNAL WALLS TO BE FITTED WITH INTEL SOFFIC L'ADDING AND WITH FLEXIBLE DPM IN ACCORDANCE WITH MANUFACTURERS INSTRUCTIONS |                                            |           |                |                                                                                      |

ITEL SOFFIT CLADDING AND WITH FLEXIBLE DPM IN ACCORDANCE WITH MANUFACTURERS INSTRUCTIONS ) ALL WINDOW AND DOOR SIZES TO BE CHECKED ON SITE PRIOR TO MANUFACTURE

GENERAL NOTES

4. LEGEND

2) ACLOVITORIN AR OF ORDER DOOLS TO ALL NOOMES ACCEPT STORK ARCAS
3) FOR DETAILS OF LINTELS REFER TO MANUFACTURERS SCHEDULES
4) STRUCTURAL OPENING SIZES BASED ON LEAF SIZE + 35X2 DOOR FRAME. STRUCTURAL OPENINGS WILL
VARY FOR ANY OTHER DOOR FRAME SIZE.
5) DOOR HEIGHTS ASSUME CARPET FINISH. ALTERNATIVE FINISHES MAY AFFECT DOOR SETTING OUT.

ALL EXTERNAL DOOR & WINDOW SCHEDULES ARE TO BE READ IN CONJUNCTION WITH CONSTRUCTION SPECIFICATION. FOR CONFIRMATION OF DOOR & WINDOW SWING/HANDING, REFER TO RELEVANT GENERAL ARRANGEMENT FLOOR PLANS AND ELEVATIONS.

THE EXTERNAL DOOR & WINDOW OPENINGS INDICATED IN THIS SCHEDULE ARE STRUCTURAL & SUFFICIENT TOLERANCE MUST BE ALLOWED FOR THE THICKNESS OF THE CAVITY CLOSER & BUILDING THE WINDOW WITHIN THE STRUCTURE OR POST FRINKING WINDOW. ALL CAVITY BARRIERS/ICLOSERS TO BE A MINIMUM 30 MINUTES FIRE RATED IN ACCORDANCE WITH APPROVED PART B CUIDELINES. FOR FULL DETAILS OF LINTELS OVER OPENINGS, REFER TO MANUFACTURERS DETAILS AND STRUCTURAL ENGINEERS DESIGN DETAILS AND STRUCTURAL ENGINEERS DESIGN DETAILS.