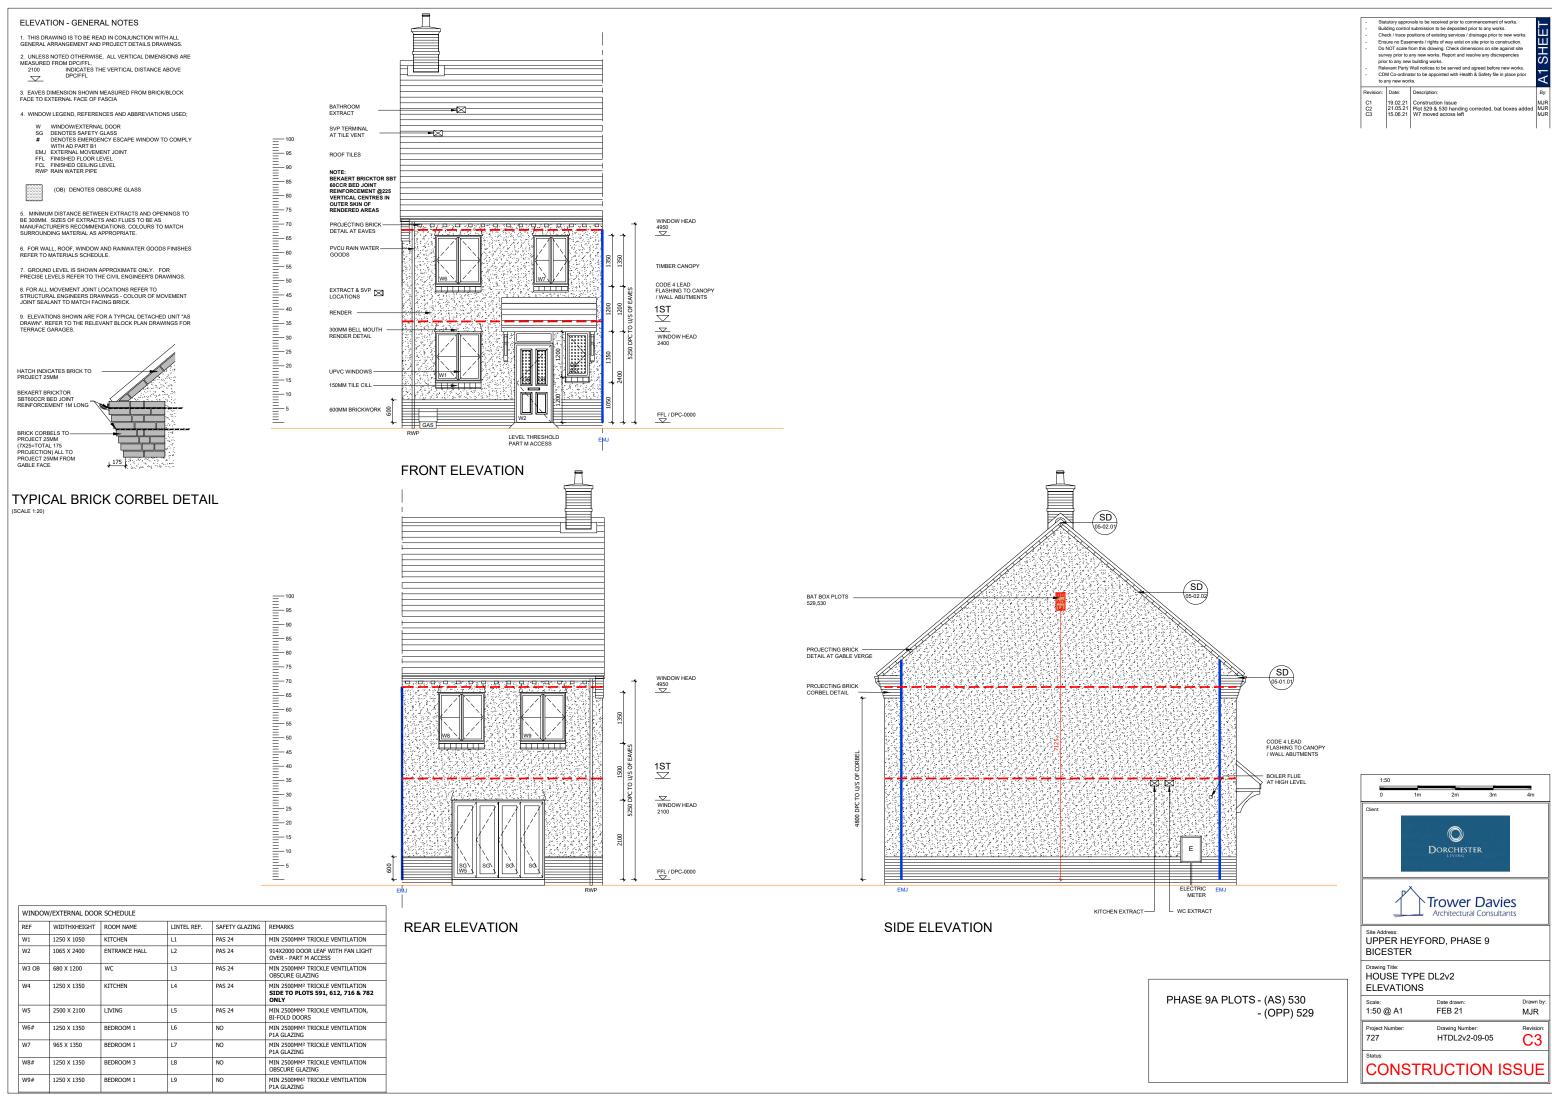

| s   | D   | 1  |
|-----|-----|----|
| 5-0 | 2.0 | )2 |

| Statutory approvals to be received prior to commencement of works. Building control submission to be deposited prior to any works. Check Twap positions of easing services / disamptip prior to new works. Ensure no Easements / rafter of way easis on site prior to construction. Do NOT below that the control disamptip Check dimensions on site against site prior to any new building works. The Army Wall orders to be served and greated before new works. CheC M Co-ordinator to be appointed with Health & Safety file in place prior to any new works. |   |          |                                                   | A1 SHEET |
|-------------------------------------------------------------------------------------------------------------------------------------------------------------------------------------------------------------------------------------------------------------------------------------------------------------------------------------------------------------------------------------------------------------------------------------------------------------------------------------------------------------------------------------------------------------------|---|----------|---------------------------------------------------|----------|
| Revisio                                                                                                                                                                                                                                                                                                                                                                                                                                                                                                                                                           | 1 | Date:    | Description:                                      | By:      |
| C1                                                                                                                                                                                                                                                                                                                                                                                                                                                                                                                                                                |   | 9.02.21  | Construction Issue                                | MJR      |
| C2                                                                                                                                                                                                                                                                                                                                                                                                                                                                                                                                                                |   | 21.05.21 | Piot 529 & 530 handing corrected, bat boxes added | MJR      |
| C3                                                                                                                                                                                                                                                                                                                                                                                                                                                                                                                                                                |   | 5.06.21  | W7 moved across left                              | MJR      |