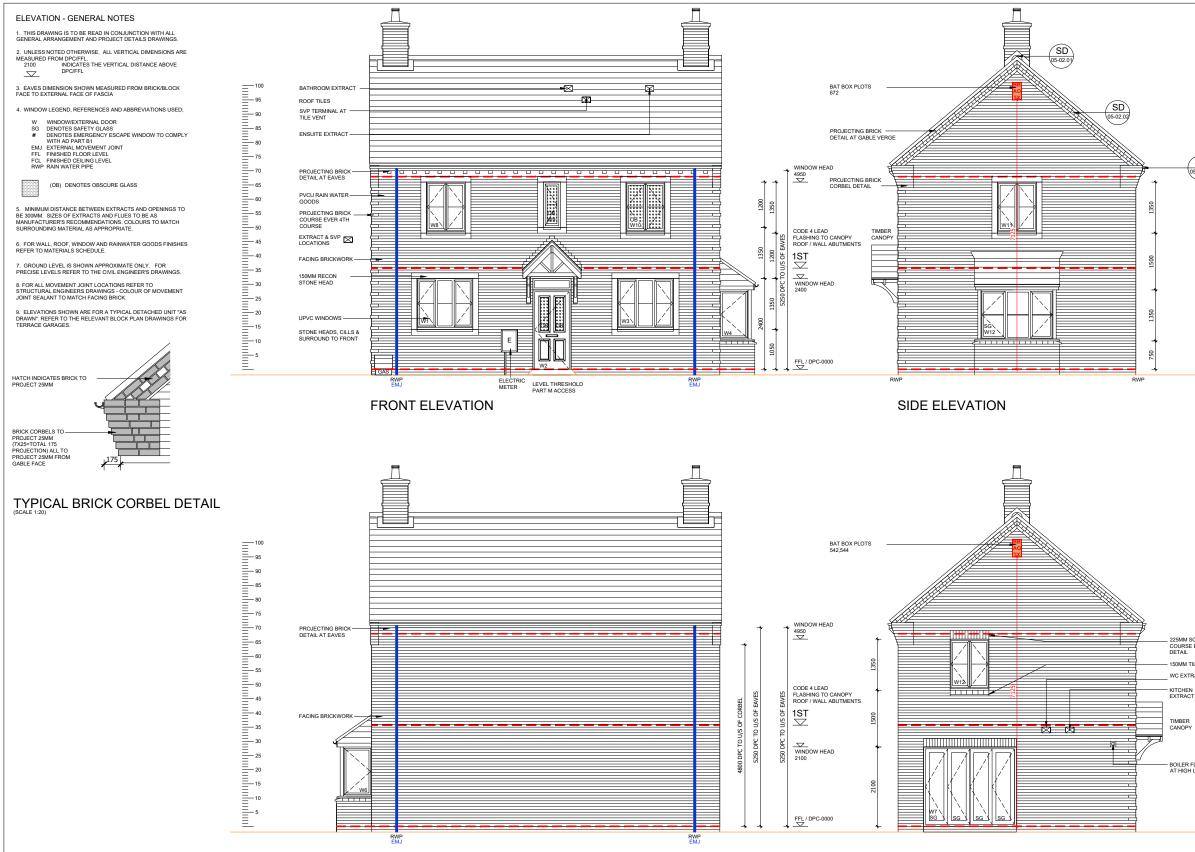

REAR ELEVATION

| L | WINDOW/EXTERNAL | DOOR | SCHEDULE |
|---|-----------------|------|----------|

| REF    | WIDTHXHEIGHT | ROOM NAME     | LINTEL REF. | SAFETY GLAZING | REMARKS                                                    |  |
|--------|--------------|---------------|-------------|----------------|------------------------------------------------------------|--|
| W1     | 1525 X 1350  | KITCHEN       | L1          | PAS 24         | MIN 2500MM <sup>2</sup> TRICKLE VENTILATION                |  |
| W2     | 1065 X 2400  | ENTRANCE HALL | L2          | PAS 24         | 914X2000 DOOR LEAF WITH FAN LIGHT OVER -<br>PART M ACCESS  |  |
| W3     | 1525 X 1350  | LIVING ROOM   | L3          | PAS 24         | MIN 2500MM <sup>2</sup> TRICKLE VENTILATION                |  |
| W4     | 723 X 1350   | LIVING ROOM   | N/A         | PAS 24         | MIN 2500MM <sup>2</sup> TRICKLE VENTILATION                |  |
| W5     | 1856 X 1350  | LIVING ROOM   | L4 SPECIAL  | PAS 24         | MIN 2500MM <sup>2</sup> TRICKLE VENTILATION                |  |
| W6     | 723 X 1350   | LIVING ROOM   | N/A         | PAS 24         | MIN 2500MM <sup>2</sup> TRICKLE VENTILATION                |  |
| W7     | 2500X 2100   | DINING ROOM   | L7          | PAS 24         | BI-FOLDS                                                   |  |
| W8 #   | 1075 X 1350  | BEDROOM 3     | L8          | NO             | MIN 2500MM <sup>2</sup> TRICKLE VENTILATION P1A<br>GLAZING |  |
| W9     | 510 X 1200   | BATHROOM      | L9          | NO             | OBSCURE GLAZING P1A<br>GLAZING                             |  |
| W10 OB | 1075 X 1350  | ENSUITE       | L10         | NO             | OBSCURE GLAZING P1A<br>GLAZING                             |  |
| W11 #  | 1075 X 1350  | BEDROOM 1     | L11         | NO             | MIN 2500MM <sup>2</sup> TRICKLE VENTILATION P1A<br>GLAZING |  |
| W12 #  | 1075 X 1350  | BEDROOM 2     | L15         | NO             | MIN 2500MM <sup>2</sup> TRICKLE VENTILATION P1A<br>GLAZING |  |

225MM SOLDIER COURSE BRICK HEAD DETAIL 150MM TILE CILL WC EXTRACT

- BOILER FLUE AT HIGH LEVEL

PHASE 9A PLOT - (AS) 542 PHASE 9B PLOTS - (OPP) 544 PHASE 9D PLOTS - (AS) 672