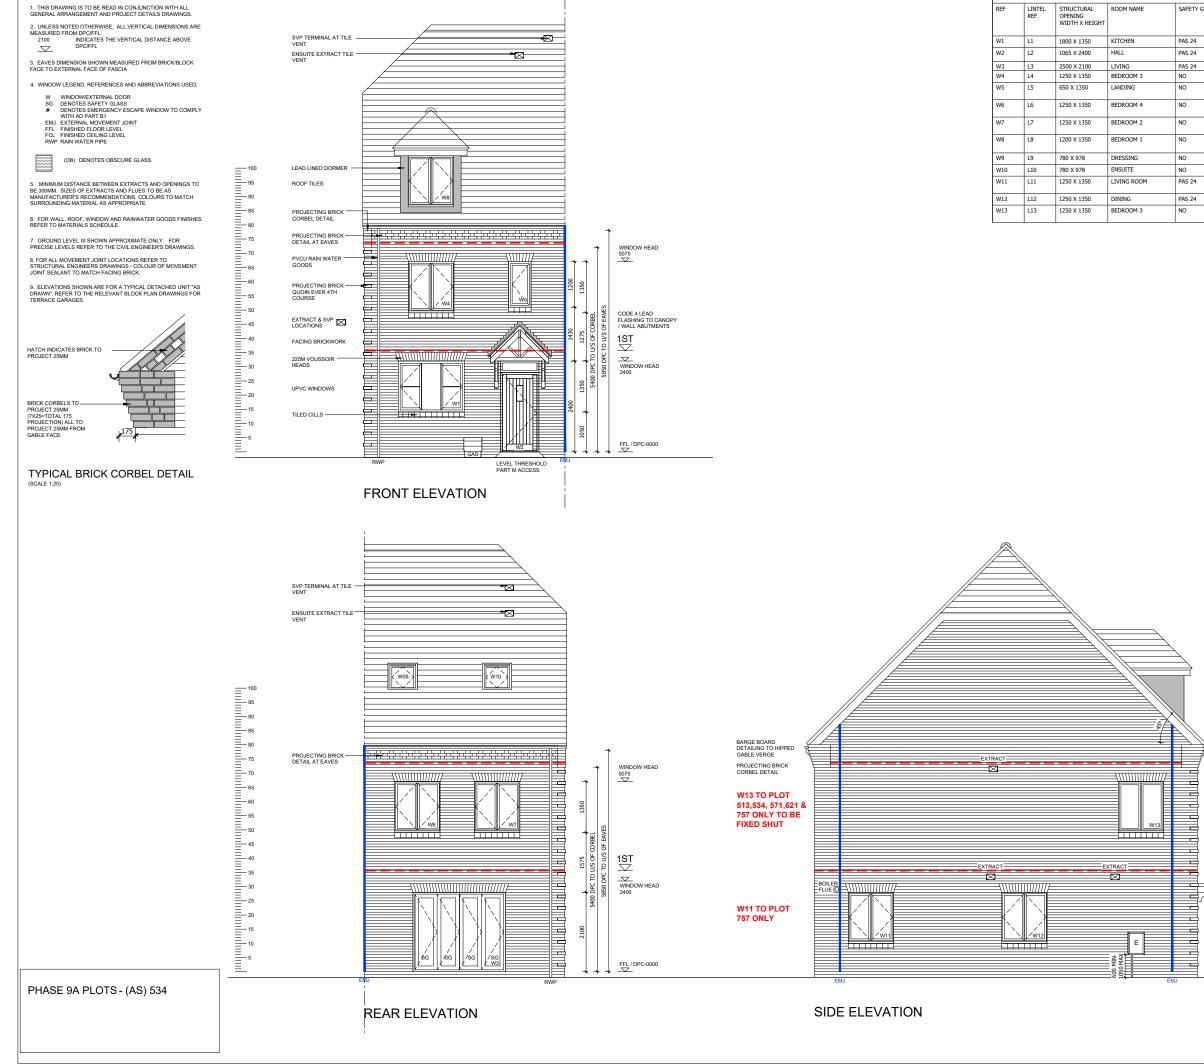

ELEVATION - GENERAL NOTES

| SAFETY GLAZING<br>PAS 24 | REMARKS<br>MIN 2500MM <sup>2</sup> TRICKLE VENTILATION                             | - | Statutory approvals to be receiv<br>Building control submission to 10<br>Check / trace positions of existi<br>Ensure no Easements / rights o<br>Do NOT scale from this drawing<br>survey prior to any new works.<br>prior to any new building works<br>Relevant Party Wall notices to 1<br>CDM Co-ordinator to be appoin |             |              |  |
|--------------------------|------------------------------------------------------------------------------------|---|--------------------------------------------------------------------------------------------------------------------------------------------------------------------------------------------------------------------------------------------------------------------------------------------------------------------------|-------------|--------------|--|
| PAS 24                   | 914X2000 DOOR LEAF + FAN LIGHT - PART M<br>ACCESS                                  |   | to a                                                                                                                                                                                                                                                                                                                     | ny new worl |              |  |
| PAS 24                   | BI-FOLDS                                                                           |   |                                                                                                                                                                                                                                                                                                                          | Date:       | Description: |  |
| NO                       | MIN 2500MM <sup>2</sup> TRICKLE VENTILATION                                        | c | 1                                                                                                                                                                                                                                                                                                                        | 19.02.21    | Construction |  |
| NO                       | MIN 2500MM <sup>2</sup> TRICKLE VENTILATION<br>P1A GLAZING                         |   |                                                                                                                                                                                                                                                                                                                          |             |              |  |
| NO                       | MIN 2500MM <sup>2</sup> TRICKLE VENTILATION<br>P1A GLAZING                         |   |                                                                                                                                                                                                                                                                                                                          |             |              |  |
| NO                       | MIN 2500MM <sup>2</sup> TRICKLE VENTILATION<br>P1A GLAZING                         |   |                                                                                                                                                                                                                                                                                                                          |             |              |  |
| NO                       | MIN 2500MM <sup>2</sup> TRICKLE VENTILATION<br>P1A GLAZING, DORMER                 |   |                                                                                                                                                                                                                                                                                                                          |             |              |  |
| NO                       | ROOF LIGHT                                                                         | 1 |                                                                                                                                                                                                                                                                                                                          |             |              |  |
| NO                       | ROOF LIGHT OBSCURED GLAZING                                                        |   |                                                                                                                                                                                                                                                                                                                          |             |              |  |
| PAS 24                   | MIN 2500MM <sup>2</sup> TRICKLE VENTILATION SIDE<br>WINDOW TO PLOTS 595 & 757 ONLY |   |                                                                                                                                                                                                                                                                                                                          |             |              |  |
| PAS 24                   | MIN 2500MM <sup>2</sup> TRICKLE VENTILATION                                        |   |                                                                                                                                                                                                                                                                                                                          |             |              |  |
| NO                       | MIN 2500MM <sup>2</sup> TRICKLE VENTILATION<br>P1A GLAZING                         |   |                                                                                                                                                                                                                                                                                                                          |             |              |  |

WINDOW/EXTERNAL DOOR SCHEDULE

ROOM NAME