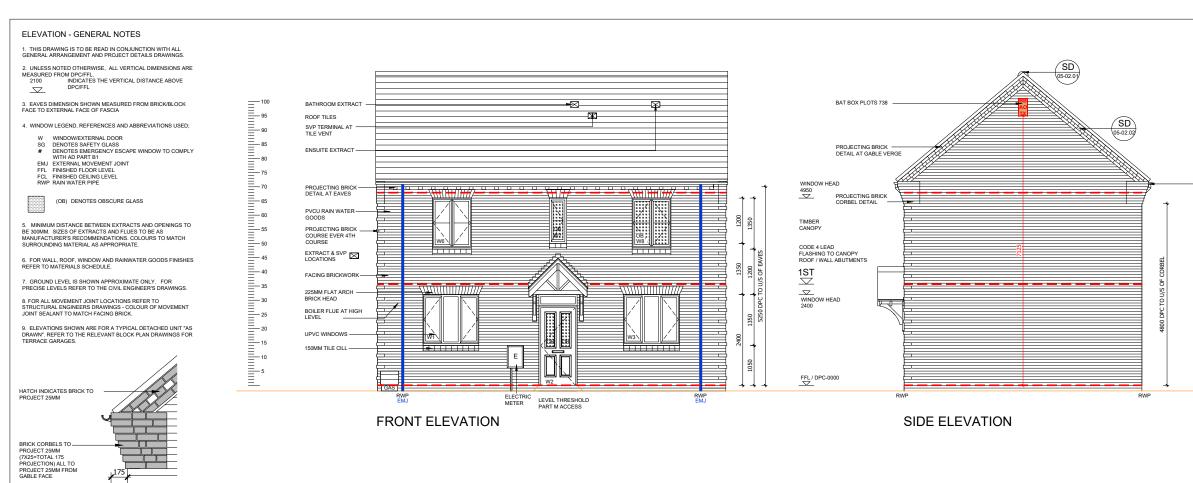

## TYPICAL BRICK CORBEL DETAIL

×175

| WINDOW/ | EXTERNAL DOOR SCHED | JLE           |             |                |                                                              |  |
|---------|---------------------|---------------|-------------|----------------|--------------------------------------------------------------|--|
| REF     | WIDTHXHEIGHT        | ROOM NAME     | LINTEL REF. | SAFETY GLAZING | REMARKS                                                      |  |
| W1      | 1525 X 1350         | KITCHEN       | L1          | PAS 24         | MIN 2500MM <sup>2</sup> TRICKLE VENTILATION                  |  |
| W2      | 1065 X 2400         | ENTRANCE HALL | L2          | PAS 24         | 914X2000 DOOR LEAF WITH FAN LIGHT OVER -<br>PART M ACCESS    |  |
| W3      | 1525 X 1350         | LIVING ROOM   | L3          | PAS 24         | MIN 2500MM <sup>2</sup> TRICKLE VENTILATION                  |  |
| W4      | 2500 X 2100         | LIVING ROOM   | L5          | PAS 24         | MIN 2500MM <sup>2</sup> TRICKLE VENTILATION BI FOLD<br>DOORS |  |
| W5      | 2500 X 2100         | DINING ROOM   | L6          | PAS 24         | MIN 2500MM <sup>2</sup> TRICKLE VENTILATION BI FOLD<br>DOORS |  |
| W6#     | 1075 X 1350         | BEDROOM 3     | L7          | NO             | MIN 2500MM <sup>2</sup> TRICKLE VENTILATION P1A<br>GLAZING   |  |
| W7      | 510 X 1200          | BATHROOM      | L8          | NO             | OBSCURE GLAZING                                              |  |
| W8      | 1075 X 1350         | ENSUITE       | L9          | NO             | OBSCURE GLAZING                                              |  |
| W9#     | 1075 X 1350         | BEDROOM 1     | L11         | NO             | MIN 2500MM <sup>2</sup> TRICKLE VENTILATION P1A<br>GLAZING   |  |
| W10     | 1075 X 1875         | HALL          | L12         | YES            | MIN 2500MM <sup>2</sup> TRICKLE VENTILATION                  |  |
| W11 #   | 1075 X 1350         | BEDROOM 2     | L13         | NO             | MIN 2500MM <sup>2</sup> TRICKLE VENTILATION P1A<br>GLAZING   |  |

SIDE ELEVATION

| Statutory approvals to be received prior to commencement of works.<br>Building control submission to the deposited prior to any works.<br>Check / trace positions of existing services / drainage prior to new works.<br>Ensure no Eisaments / rights of way wiskt on sile prior to construction.<br>Do NOT scale from this drawing. Check dimensions on site against site<br>survery prior to any new works. Report and resolve any discrepencies<br>prior to any new building works.<br>Relevand Party Wall notices to be served and agreed before new works.<br>CDM Co-ordinator to be appointed with Health & Safety file in place prior<br>to any new works. |                      |                                            |            |  |  |  |
|-------------------------------------------------------------------------------------------------------------------------------------------------------------------------------------------------------------------------------------------------------------------------------------------------------------------------------------------------------------------------------------------------------------------------------------------------------------------------------------------------------------------------------------------------------------------------------------------------------------------------------------------------------------------|----------------------|--------------------------------------------|------------|--|--|--|
| Revision:                                                                                                                                                                                                                                                                                                                                                                                                                                                                                                                                                                                                                                                         | Date:                | Description:                               | By:        |  |  |  |
| C1<br>C2                                                                                                                                                                                                                                                                                                                                                                                                                                                                                                                                                                                                                                                          | 19.02.21<br>21.05.21 | Construction Issue<br>Porch canopy updated | MJR<br>MJR |  |  |  |