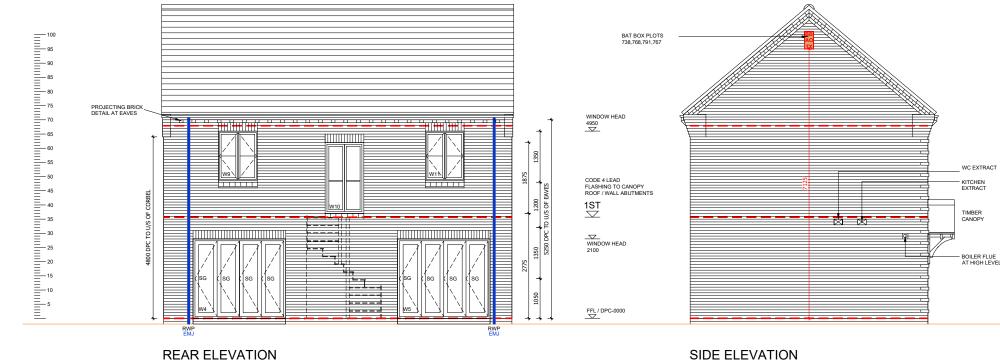

SIDE ELEVATION

| Statutory approvals to be received prior to commencement of works.<br>Building control submission to the deposited prior to any works.<br>Check / trace positions of existing services / drainage prior to new works.<br>Ensure no Eisaments / rights of way wiskt on sile prior to construction.<br>Do NOT scale from this drawing. Check dimensions on site against site<br>survery prior to any new works. Report and resolve any discrepencies<br>prior to any new building works.<br>Relevand Party Wall notices to be served and agreed before new works.<br>CDM Co-ordinator to be appointed with Health & Safety file in place prior<br>to any new works. |                      |                                            |            |  |  |  |
|-------------------------------------------------------------------------------------------------------------------------------------------------------------------------------------------------------------------------------------------------------------------------------------------------------------------------------------------------------------------------------------------------------------------------------------------------------------------------------------------------------------------------------------------------------------------------------------------------------------------------------------------------------------------|----------------------|--------------------------------------------|------------|--|--|--|
| Revision:                                                                                                                                                                                                                                                                                                                                                                                                                                                                                                                                                                                                                                                         | Date:                | Description:                               | By:        |  |  |  |
| C1<br>C2                                                                                                                                                                                                                                                                                                                                                                                                                                                                                                                                                                                                                                                          | 19.02.21<br>21.05.21 | Construction Issue<br>Porch canopy updated | MJR<br>MJR |  |  |  |