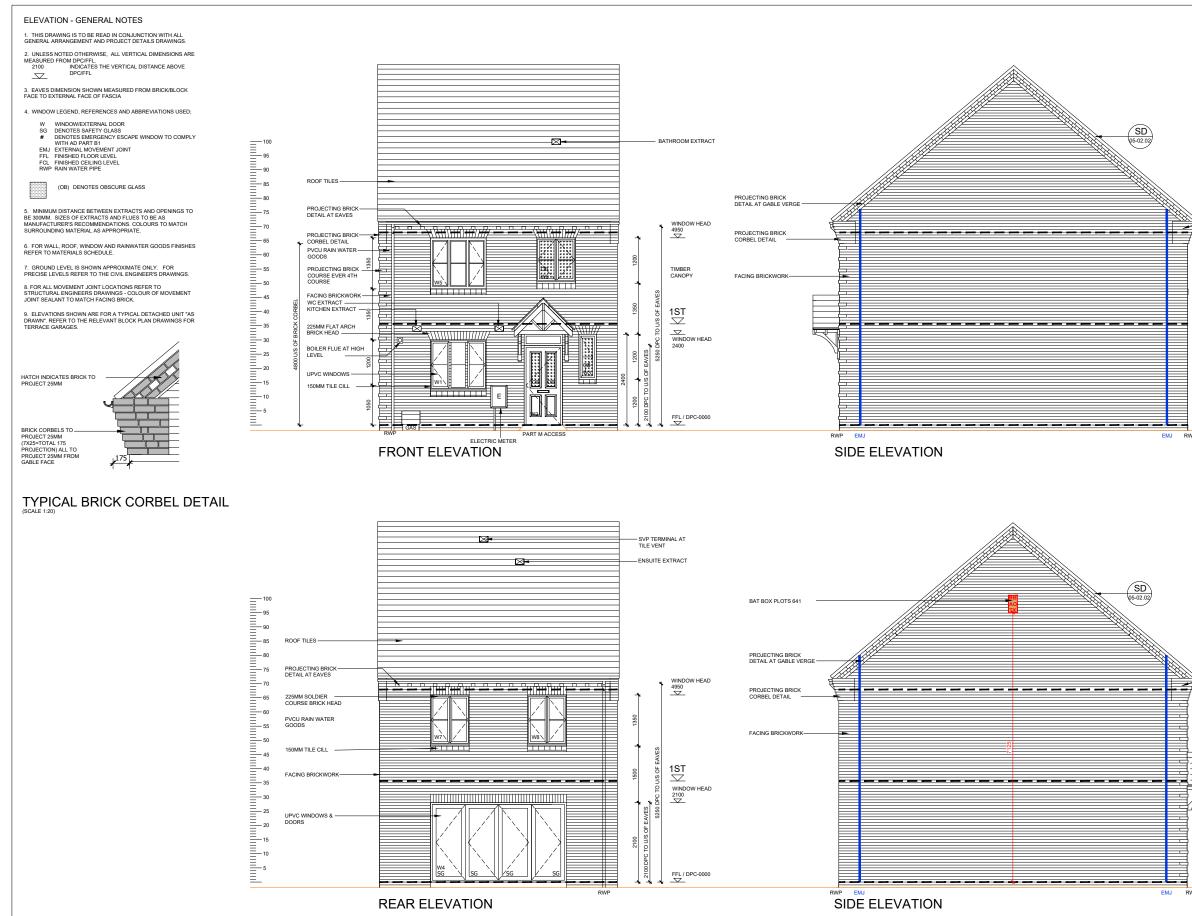

## 

| REF   | WIDTHXHEIGHT | ROOM NAME     | LINTEL REF. | SAFETY GLAZING | REMARKS                                                                        |  |
|-------|--------------|---------------|-------------|----------------|--------------------------------------------------------------------------------|--|
| 1121  | WIDTHATEIGHT | ROOM MANE     |             | SALETT GEALING | REHARIO                                                                        |  |
| W1    | 1525 X 1350  | KITCHEN       | 11          | PAS 24         | MIN 2500MM <sup>2</sup> TRICKLE VENTILATION                                    |  |
| W2    | 1065 X 2400  | ENTRANCE HALL | L2          | PAS 24         | 914X2000 DOOR LEAF WITH FAN LIGHT OVER -<br>PART M ACCESS                      |  |
| W3 OB | 510 X 1200   | WC            | L3          | PAS 24         | OBSCURE GLAZING                                                                |  |
| W4    | 3650 X 2100  | LIVING ROOM   | L4          | PAS 24         | BI-FOLDS                                                                       |  |
| W5 #  | 1525 X 1350  | BEDROOM 2     | L5          | NO             | MIN 2500MM <sup>2</sup> TRICKLE VENTILATION<br>P1A GLAZING                     |  |
| W6 OB | 1075 X 1200  | BATHROOM      | L6          | NO             | OBSCURE GLAZING<br>MIN 2500MM <sup>2</sup> TRICKLE VENTILATION                 |  |
| W7 #  | 1075 X 1350  | BEDROOM 3     | L7          | NO             | MIN 2500MM <sup>2</sup> TRICKLE VENTILATION<br>P1A GLAZING                     |  |
| W8 #  | 1075 X 1350  | BEDROOM 1     | L8          | NO             | MIN 2500MM <sup>2</sup> TRICKLE VENTILATION<br>P1A GLAZING                     |  |
| W9    | 1075 X 1350  | KITCHEN       | L9          | PAS 24         | MIN 2500MM <sup>2</sup> TRICKLE VENTILATION<br>WINDOWS TO PLOTS 654 & 681 ONLY |  |