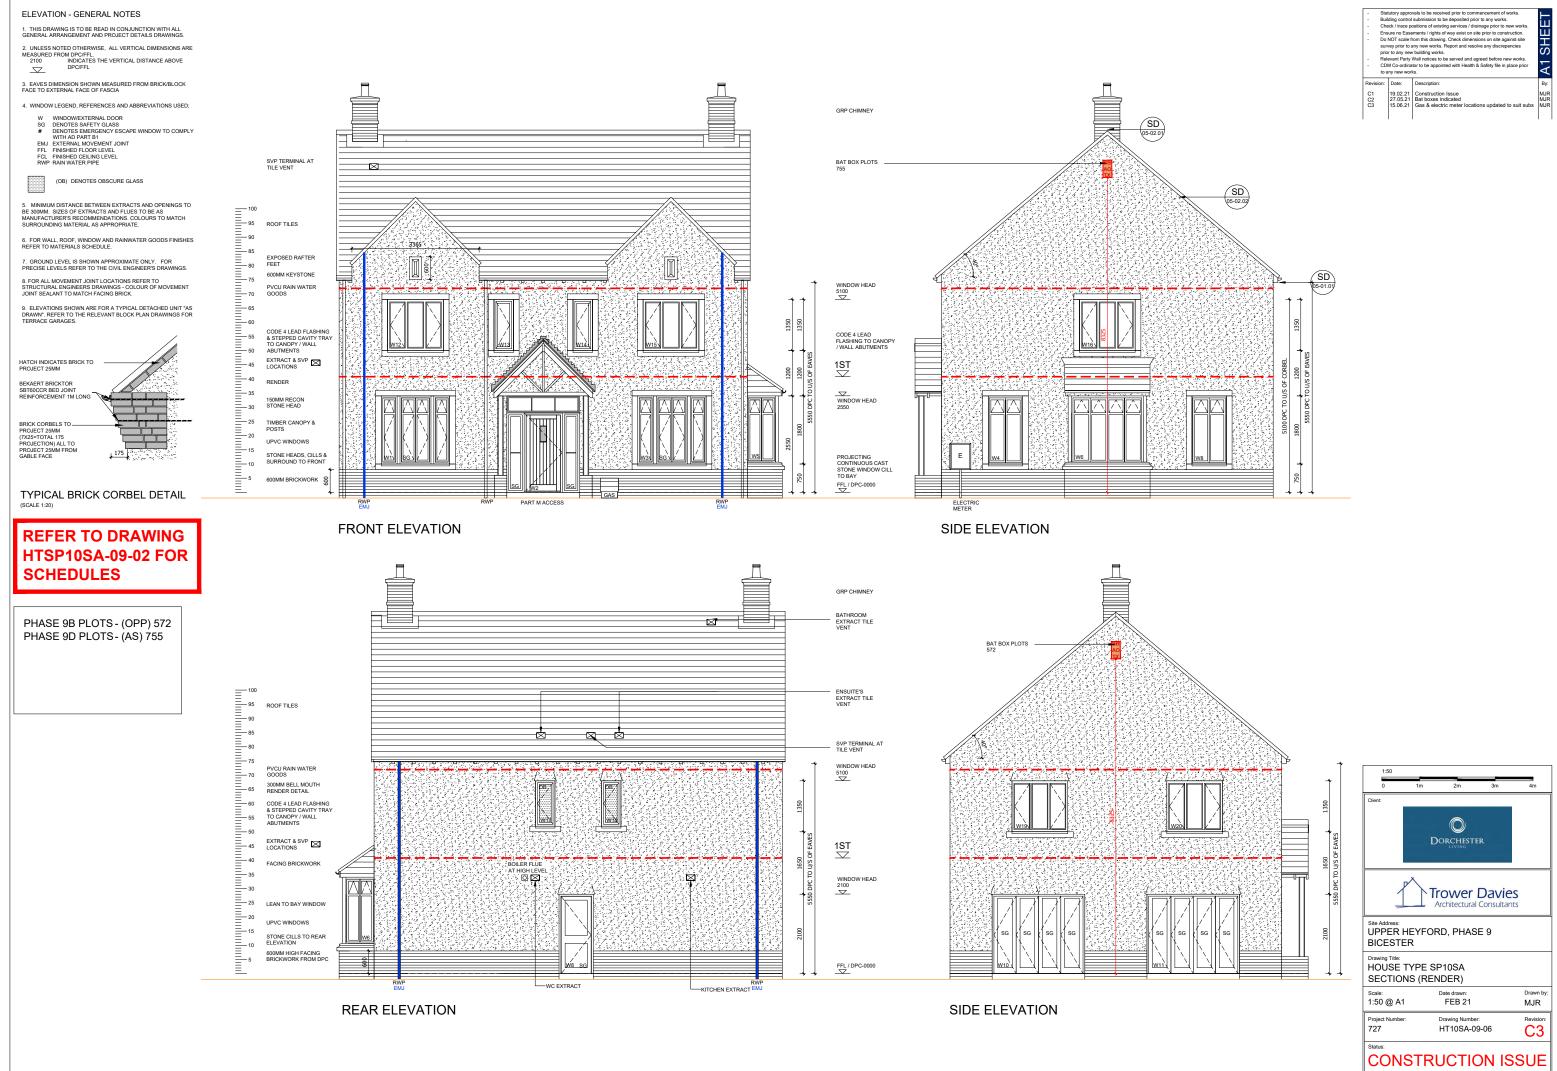

| -<br>-<br>-<br>- | Statutory approvals to be received prior to commencement of works.<br>Building control statmission to be deposited prior to any works.<br>Check / trace positions of eating services of damage prior to renew works.<br>ED NOT cales from the / damage were and the prior to construction and<br>any prior to any new works. Report and resolve any discrepencies<br>Prior to any new building works.<br>CDM Co-ordinator to be appointed with Health & Safety file in place prior<br>to any new korks. |          |                                                     | A1 SHEET |
|------------------|---------------------------------------------------------------------------------------------------------------------------------------------------------------------------------------------------------------------------------------------------------------------------------------------------------------------------------------------------------------------------------------------------------------------------------------------------------------------------------------------------------|----------|-----------------------------------------------------|----------|
| Revis            | ion:                                                                                                                                                                                                                                                                                                                                                                                                                                                                                                    | Date:    | Description:                                        | By:      |
| C1               |                                                                                                                                                                                                                                                                                                                                                                                                                                                                                                         | 19.02.21 | Construction Issue                                  | MJR      |
| C2               |                                                                                                                                                                                                                                                                                                                                                                                                                                                                                                         | 27.05.21 | Bat boxes indicated                                 | MJR      |
| C3               |                                                                                                                                                                                                                                                                                                                                                                                                                                                                                                         | 15.06.21 | Gas & electric meter locations updated to suit subs | MJR      |