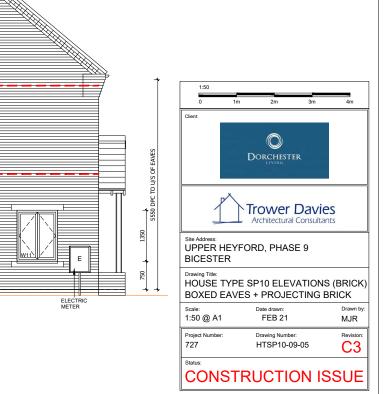

SIDE ELEVATION

VATION

| -<br>-<br>-<br>- | Statutory approvals to be received prior to commencement of works.<br>Building control statimission to be depeated prior to any works.<br>One-Ar trace postions of earling services of damage prior to comparison.<br>ED NDP cales from the (damage, or yeak demailed prior to comparison)<br>aurory prior to any new works. Report and resolve any discorpendes<br>prior to any new building works.<br>CDM Co-ordinator to be appointed with Health & Safety file in place prior<br>any new korks. |          |                                                     | A1 SHEET |
|------------------|-----------------------------------------------------------------------------------------------------------------------------------------------------------------------------------------------------------------------------------------------------------------------------------------------------------------------------------------------------------------------------------------------------------------------------------------------------------------------------------------------------|----------|-----------------------------------------------------|----------|
| Revisi           | on:                                                                                                                                                                                                                                                                                                                                                                                                                                                                                                 | Date:    | Description:                                        | By:      |
| C1               |                                                                                                                                                                                                                                                                                                                                                                                                                                                                                                     | 19.02.21 | Construction Issue                                  | MJR      |
| C2               |                                                                                                                                                                                                                                                                                                                                                                                                                                                                                                     | 27.05.21 | Bat boxes indicated                                 | MJR      |
| C3               |                                                                                                                                                                                                                                                                                                                                                                                                                                                                                                     | 15.06.21 | Gas & electric meter locations updated to suit subs | MJR      |