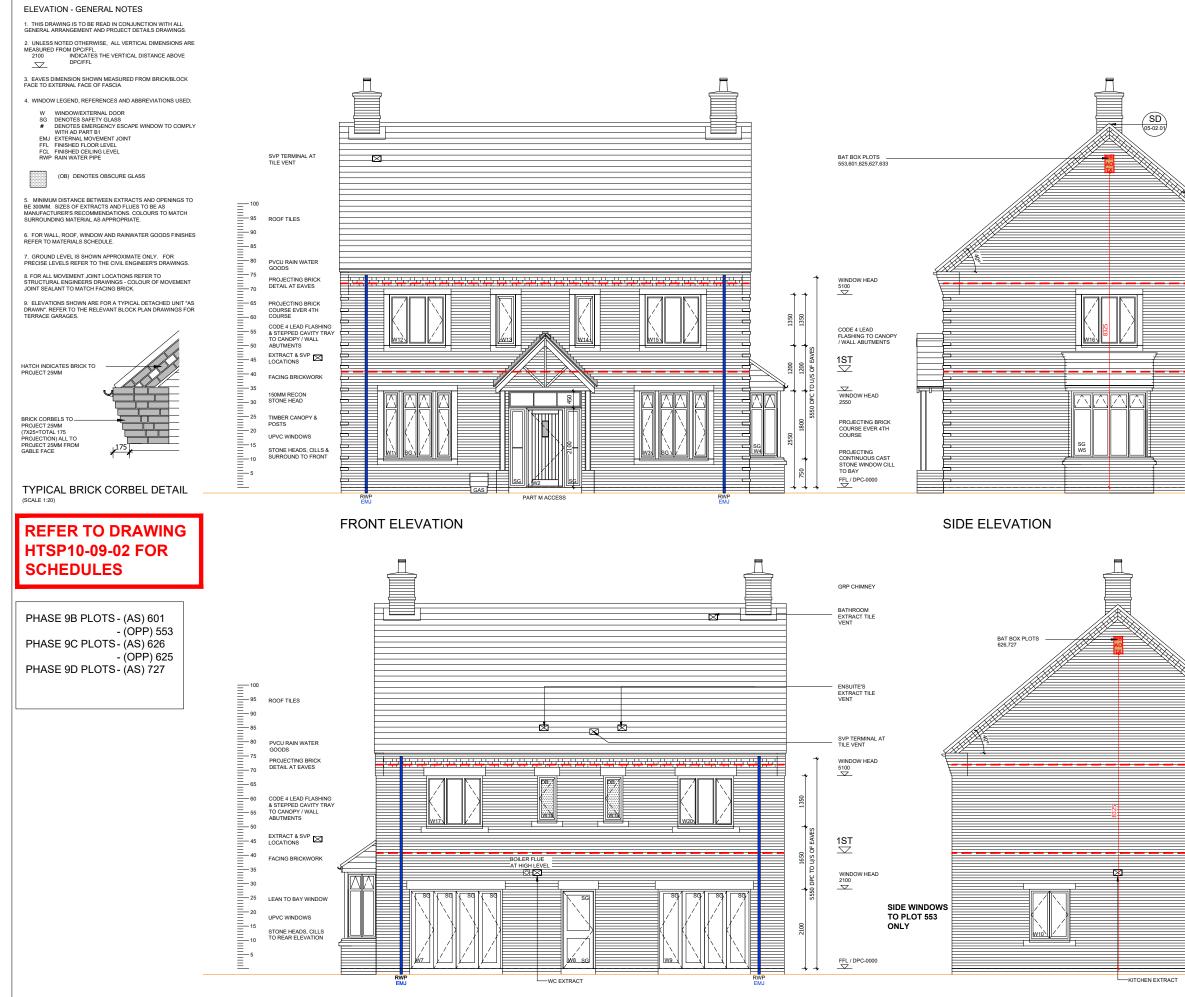

SIDE ELEVATION

VATION

| -<br>-<br>-<br>- | Statutory approvals to be received prior to commencement of works.<br>Building control statimission to be depeated prior to any works.<br>One-Ar trace postions of earling services of damage prior to comparison.<br>ED NDP cales from the (damage, or yeak demailed prior to comparison)<br>aurory prior to any new works. Report and resolve any discorpendes<br>prior to any new building works.<br>CDM Co-ordinator to be appointed with Health & Safety file in place prior<br>any new korks. |          |                                                     | A1 SHEET |
|------------------|-----------------------------------------------------------------------------------------------------------------------------------------------------------------------------------------------------------------------------------------------------------------------------------------------------------------------------------------------------------------------------------------------------------------------------------------------------------------------------------------------------|----------|-----------------------------------------------------|----------|
| Revisi           | on:                                                                                                                                                                                                                                                                                                                                                                                                                                                                                                 | Date:    | Description:                                        | By:      |
| C1               |                                                                                                                                                                                                                                                                                                                                                                                                                                                                                                     | 19.02.21 | Construction Issue                                  | MJR      |
| C2               |                                                                                                                                                                                                                                                                                                                                                                                                                                                                                                     | 27.05.21 | Bat boxes indicated                                 | MJR      |
| C3               |                                                                                                                                                                                                                                                                                                                                                                                                                                                                                                     | 15.06.21 | Gas & electric meter locations updated to suit subs | MJR      |