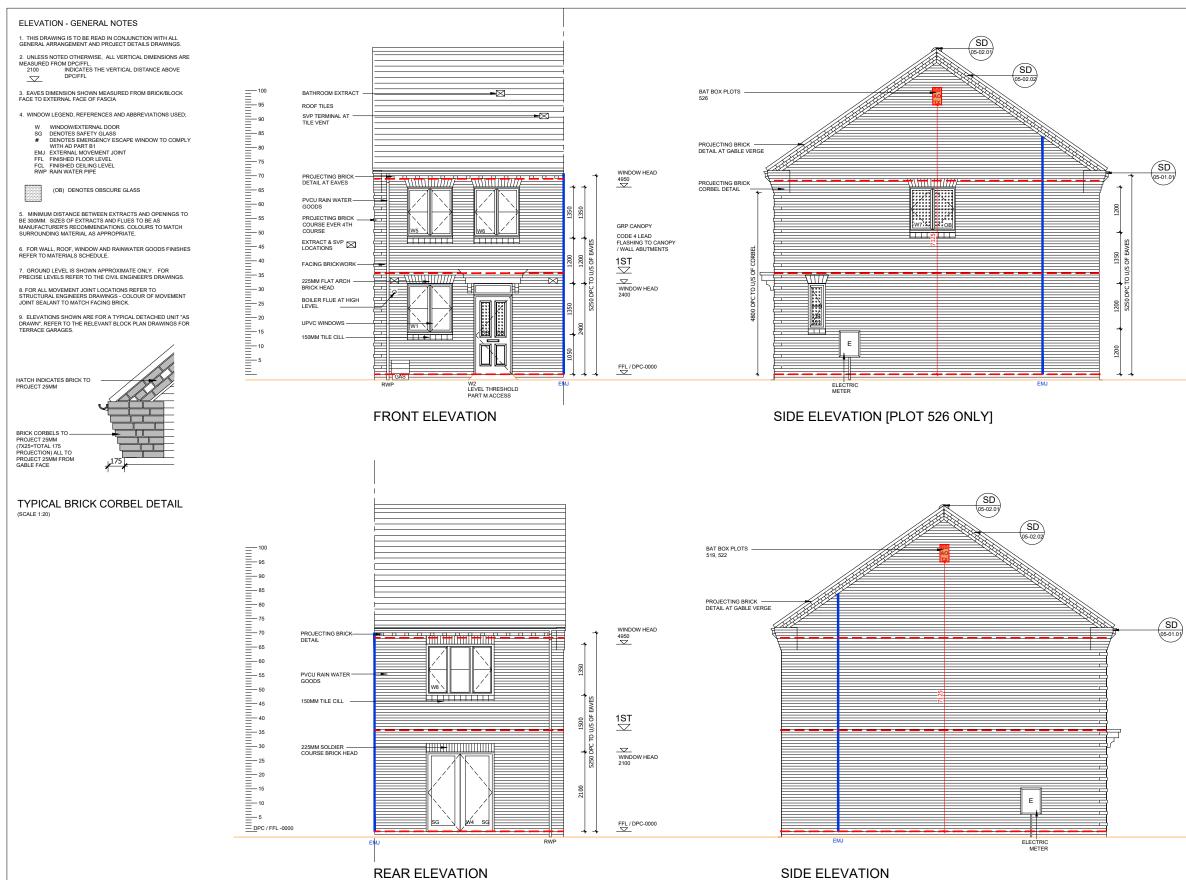

| RFF   | WIDTHXHEIGHT | ROOM NAME     | I INTEL REE. | SAFETY GLAZING | REMARKS                                                                                   |
|-------|--------------|---------------|--------------|----------------|-------------------------------------------------------------------------------------------|
| W1    | 1250 X 1350  | KITCHEN       | 11           | PAS 24         | REPARKS                                                                                   |
| VVI   | 1250 X 1350  | KITCHEN       | 11           | PAS 24         |                                                                                           |
| W2    | 1065 X 2400  | ENTRANCE HALL | L2           | PAS 24         | 914X2000 DOOR LEAF WITH FAN LIGHT<br>OVER - PART M ACCESS                                 |
| W3 OB | 510 X 1200   | WC            | L3           | PAS 24         | MIN 2500MM <sup>2</sup> TRICKLE VENTILATION<br>OBSCURE GLAZING PLOT 526,575 & 752<br>ONLY |
| W4    | 1850 X 2100  | LIVING ROOM   | L4           | PAS 24         | PATIO DOOR PAS 24- SAFETY GLAZING                                                         |
| W5#   | 1250 X 1350  | BEDROOM 1     | L5           | NO             | MIN 2500MM <sup>2</sup> TRICKLE VENTILATION<br>P1A GLAZING                                |
| W6    | 1250 X 1350  | BEDROOM 1     | L6           | NO             | MIN 2500MM <sup>2</sup> TRICKLE VENTILATION<br>P1A GLAZING                                |
| W7 OB | 1250 X 1200  | BATHROOM      | L7           | NO             | OBSCURE GLAZING PLOTS 526, 575 & 752<br>ONLY                                              |
| W8#   | 1850 X 1350  | BEDROOM 2     | L8           | NO             | MIN 2500MM <sup>2</sup> TRICKLE VENTILATION<br>P1A GLAZING                                |
| W9    | 510 X 1200   | wc            | L9           | NO             | MIN 2500MM <sup>2</sup> TRICKLE VENTILATION<br>OBSCURE GLAZING PLOT 575 & 752 ONLY        |