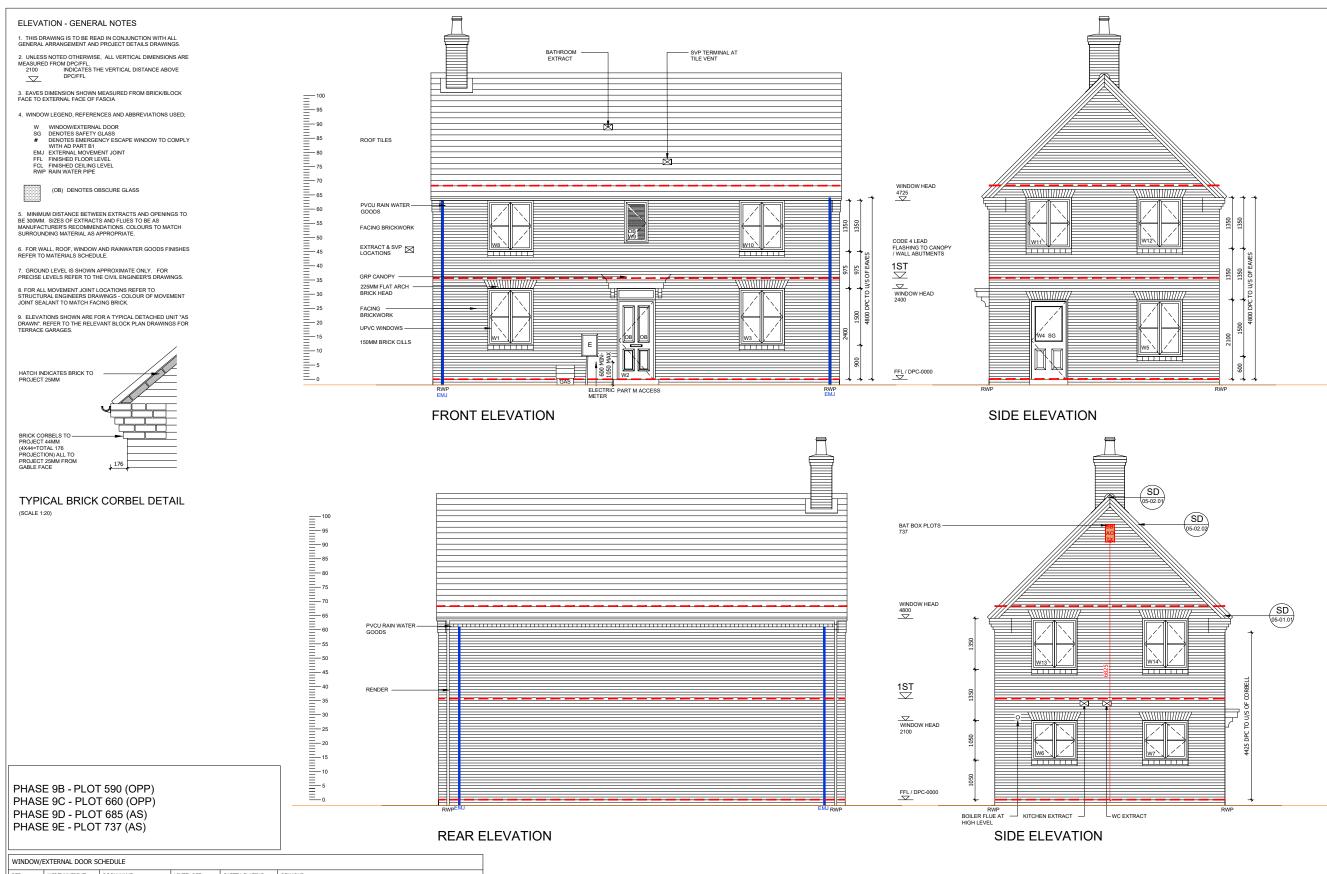

| WINDOW | /EXTERNAL DOOR S | CHEDULE       |             |                |                                                                            |
|--------|------------------|---------------|-------------|----------------|----------------------------------------------------------------------------|
| REF    | WIDTHXHEIGHT     | ROOM NAME     | LINTEL REF. | SAFETY GLAZING | REMARKS                                                                    |
| W1     | 1250 X 1500      | DINING        | L1          | PAS 24         | MIN 2500MM <sup>2</sup> TRICKLE VENTILATION                                |
| W2     | 1065 X 2400      | ENTRANCE HALL | L2          | PAS 24         | 914X2000 DOOR LEAF - PART M ACCESS IG STEEL DOOR + FAN LIGHT               |
| W3     | 1250 X 1500      | LIVING ROOM   | L3          | PAS 24         | MIN 2500MM <sup>2</sup> TRICKLE VENTILATION                                |
| W4     | 1040 X 2100      | LIVING ROOM   | L4          | PAS 24         | GLAZED REAR DOOR PART M ACCESS                                             |
| W5     | 1250 X 1500      | LIVING ROOM   | L5          | PAS 24         | MIN 2500MM <sup>2</sup> TRICKLE VENTILATION                                |
| W6     | 1250 X 1050      | KITCHEN       | L6          | PAS 24         | MIN 2500MM <sup>2</sup> TRICKLE VENTILATION                                |
| W7     | 1250 X 1050      | DINING        | L7          | PAS 24         | MIN 2500MM <sup>2</sup> TRICKLE VENTILATION                                |
| W8#    | 1250 X 1200      | BEDROOM 2     | L8          | NO             | MIN 2500MM <sup>2</sup> TRICKLE VENTILATION P1A GLAZING                    |
| W9 OB  | 680 X 1200       | BATHROOM      | L9          | NO             | MIN 2500MM <sup>2</sup> TRICKLE VENTILATION P1A GLAZING<br>OBSCURE GLAZING |
| W10    | 1250 X 1350      | BEDROOM 1     | L10         | NO             | MIN 2500MM <sup>2</sup> TRICKLE VENTILATION P1A GLAZING                    |
| W11    | 1250 X 1350      | BEDROOM 1     | L11         | NO             | MIN 2500MM <sup>2</sup> TRICKLE VENTILATION P1A GLAZING                    |
| W12 #  | 1250 X 1350      | BEDROOM 3     | L12         | NO             | MIN 2500MM <sup>2</sup> TRICKLE VENTILATION P1A GLAZING                    |
| W13 #  | 1250 X 1350      | BEDROOM 4     | L13         | NO             | MIN 2500MM <sup>2</sup> TRICKLE VENTILATION P1A GLAZING                    |
| W14    | 1250 X 1350      | BEDROOM 2     | L14         | NO             | MIN 2500MM <sup>2</sup> TRICKLE VENTILATION P1A GLAZING                    |